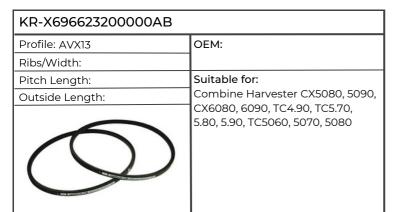

| KR-X696623200000AB |                           |
|--------------------|---------------------------|
| Profile: AVX13     | OEM: 04325382             |
| Ribs/Width:        |                           |
| Pitch Length:      | Suitable for:             |
| Outside Length:    | DX7.10, INTRAC 6.30, 6.60 |
|                    |                           |