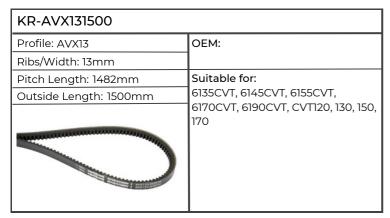

| KR-AVX131500           |                              |  |
|------------------------|------------------------------|--|
| Profile: AVX13         | ОЕМ:                         |  |
| Ribs/Width: 13mm       |                              |  |
| Pitch Length: 1482mm   | Suitable for:                |  |
| Outside Length: 1500mm | Combine Harvester LEXION 570 |  |
|                        |                              |  |