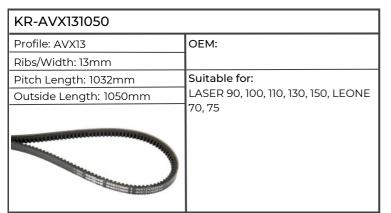

| KR-AVX131050           |                                                            |  |
|------------------------|------------------------------------------------------------|--|
| Profile: AVX13         | OEM:1806189C1                                              |  |
| Ribs/Width: 13mm       |                                                            |  |
| Pitch Length: 1032mm   | Suitable for:                                              |  |
| Outside Length: 1050mm | 956, 1056, 1255, 1455, CVX140, 150,<br>160, 175, 195, 1195 |  |
|                        |                                                            |  |

| KR-AVX131050           |                           |
|------------------------|---------------------------|
| Profile: AVX13         | ОЕМ:                      |
| Ribs/Width: 13mm       |                           |
| Pitch Length: 1032mm   | Suitable for:             |
| Outside Length: 1050mm | AGROXTRA 4.07, 4.17, M640 |
|                        |                           |