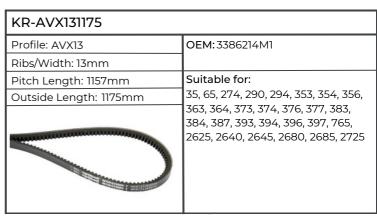

| KR-AVX131175                                                                                                                                                                                                                                                                                                                                                                                                                                                                                                                                                                                                                                                                                                                                                                                                                                                                                                                                                                                                                                                                                                                                                                                                                                                                                                                                                                                                                                                                                                                                                                                                                                                                                                                                                                                                                                                                                                                                                                                                                                                                                                                  |                                                                           |
|-------------------------------------------------------------------------------------------------------------------------------------------------------------------------------------------------------------------------------------------------------------------------------------------------------------------------------------------------------------------------------------------------------------------------------------------------------------------------------------------------------------------------------------------------------------------------------------------------------------------------------------------------------------------------------------------------------------------------------------------------------------------------------------------------------------------------------------------------------------------------------------------------------------------------------------------------------------------------------------------------------------------------------------------------------------------------------------------------------------------------------------------------------------------------------------------------------------------------------------------------------------------------------------------------------------------------------------------------------------------------------------------------------------------------------------------------------------------------------------------------------------------------------------------------------------------------------------------------------------------------------------------------------------------------------------------------------------------------------------------------------------------------------------------------------------------------------------------------------------------------------------------------------------------------------------------------------------------------------------------------------------------------------------------------------------------------------------------------------------------------------|---------------------------------------------------------------------------|
| Profile: AVX13                                                                                                                                                                                                                                                                                                                                                                                                                                                                                                                                                                                                                                                                                                                                                                                                                                                                                                                                                                                                                                                                                                                                                                                                                                                                                                                                                                                                                                                                                                                                                                                                                                                                                                                                                                                                                                                                                                                                                                                                                                                                                                                | ОЕМ:                                                                      |
| Ribs/Width: 13mm                                                                                                                                                                                                                                                                                                                                                                                                                                                                                                                                                                                                                                                                                                                                                                                                                                                                                                                                                                                                                                                                                                                                                                                                                                                                                                                                                                                                                                                                                                                                                                                                                                                                                                                                                                                                                                                                                                                                                                                                                                                                                                              |                                                                           |
| Pitch Length: 1157mm                                                                                                                                                                                                                                                                                                                                                                                                                                                                                                                                                                                                                                                                                                                                                                                                                                                                                                                                                                                                                                                                                                                                                                                                                                                                                                                                                                                                                                                                                                                                                                                                                                                                                                                                                                                                                                                                                                                                                                                                                                                                                                          | Suitable for:                                                             |
| Outside Length: 1175mm                                                                                                                                                                                                                                                                                                                                                                                                                                                                                                                                                                                                                                                                                                                                                                                                                                                                                                                                                                                                                                                                                                                                                                                                                                                                                                                                                                                                                                                                                                                                                                                                                                                                                                                                                                                                                                                                                                                                                                                                                                                                                                        | Combine Harvester 330, 430, 530,                                          |
|                                                                                                                                                                                                                                                                                                                                                                                                                                                                                                                                                                                                                                                                                                                                                                                                                                                                                                                                                                                                                                                                                                                                                                                                                                                                                                                                                                                                                                                                                                                                                                                                                                                                                                                                                                                                                                                                                                                                                                                                                                                                                                                               | 630, 930, 940, 950, 952, 960, 970,<br>1032, 1042, 1052, 1155, 1157, 1158, |
| THE REAL PROPERTY OF THE PARTY | 2270, 2280, 2420, 9900, 9910                                              |
|                                                                                                                                                                                                                                                                                                                                                                                                                                                                                                                                                                                                                                                                                                                                                                                                                                                                                                                                                                                                                                                                                                                                                                                                                                                                                                                                                                                                                                                                                                                                                                                                                                                                                                                                                                                                                                                                                                                                                                                                                                                                                                                               | Windrower 2270, 2280, 2420                                                |
|                                                                                                                                                                                                                                                                                                                                                                                                                                                                                                                                                                                                                                                                                                                                                                                                                                                                                                                                                                                                                                                                                                                                                                                                                                                                                                                                                                                                                                                                                                                                                                                                                                                                                                                                                                                                                                                                                                                                                                                                                                                                                                                               |                                                                           |