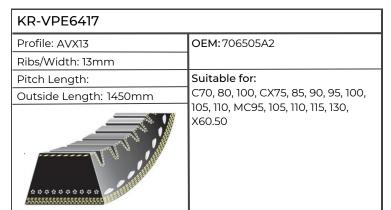

| KR-VPE6170             |                                  |  |
|------------------------|----------------------------------|--|
| Profile: AV13          | OEM: A184652                     |  |
| Ribs/Width: 13mm       |                                  |  |
| Pitch Length:          | Suitable for:                    |  |
| Outside Length: 1015mm | 5120, 5130, MX100, 110, 120, 135 |  |
|                        |                                  |  |