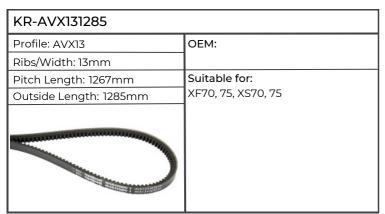

|               |









| <u> </u>               |                                                      |
|------------------------|------------------------------------------------------|
| KR-AVX131000           |                                                      |
| Profile: AVX13         | OEM: 04452801                                        |
| Ribs/Width: 13mm       |                                                      |
| Pitch Length: 982mm    | Suitable for:                                        |
| Outside Length: 1000mm | H496 TURBO, H5110 TURBO, H5116                       |
|                        | TURBO, H6160 TURBO, XL130, 140, 150, 160, XM115, 125 |
|                        | 130, 100, AMINS, 123                                 |





















| KR-AVX131450           |                                    |
|------------------------|------------------------------------|
| Profile: AVX13         | ОЕМ:                               |
| Ribs/Width: 13mm       |                                    |
| Pitch Length: 1432mm   | Suitable for:                      |
| Outside Length: 1450mm | H6115, H6135, H6165, H6190, XT105, |
|                        | 115, 130, 910.6, 911, 913          |
|                        |                                    |

| KR-AVX131475           |                                                |
|------------------------|------------------------------------------------|
| Profile: AVX13         | ОЕМ:                                           |
| Ribs/Width: 13mm       | 1