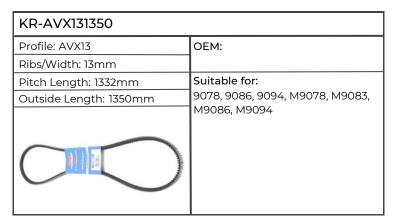

| KR-AVX131350           |                                                                                                                                                                        |
|------------------------|------------------------------------------------------------------------------------------------------------------------------------------------------------------------|
| Profile: AVX13         | OEM: 241191820, 2.4119.182.0                                                                                                                                           |
| Ribs/Width: 13mm       |                                                                                                                                                                        |
| Pitch Length: 1332mm   | Suitable for:                                                                                                                                                          |
| Outside Length: 1350mm | 6120.4, 6130.4, 6135G, 6140, 6140.4,                                                                                                                                   |
|                        | 6150.4, 6155G, 6160.4, 6175G, 6185G,<br>6205G, 7230TTV, 7250TTV,<br>AGROTRON M410, 420, 610, 615, 625,<br>640, 650, AGROTRON TTV410, 420,<br>430, 610, 620, 630, DX230 |