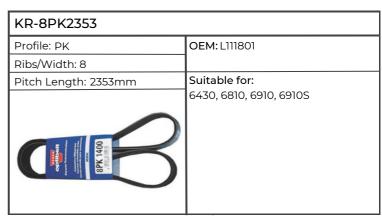

#### John Deere

| KR-8PK1910           |                                                                                                                         |
|----------------------|-------------------------------------------------------------------------------------------------------------------------|
| Profile: PK          | OEM: L153280                                                                                                            |
| Ribs/Width: 8        |                                                                                                                         |
| Pitch Length: 1910mm | Suitable for:                                                                                                           |
| SPK 1400             | Engine 4045, 6068,<br>Tractor 5100M, 6330, 6430, 6820,<br>6830, 6920, 6930, 7330, 7420, 7425,<br>7430, 7520, 7525, 7530 |

| KR-8PK1915           |                                                                                                                                                                          |
|----------------------|--------------------------------------------------------------------------------------------------------------------------------------------------------------------------|
| Profile: PK          | OEM: L114488                                                                                                                                                             |
| Ribs/Width: 8        |                                                                                                                                                                          |
| Pitch Length: 1915mm | Suitable for:                                                                                                                                                            |
| SPK 1400             | Engine 4045, 6068,<br>Tractor 5090M, 6130, 6230, 6505,<br>6510, 6520, 6530, 6534, 6610, 6620,<br>6630, 7130, 7220, 7230, 7320, SE6510,<br>SE6520, SE6610, SE6620, SE6920 |

| KR-8PK1930           |                                                                                                                                                                                                                                   |
|----------------------|-----------------------------------------------------------------------------------------------------------------------------------------------------------------------------------------------------------------------------------|
| Profile: PK          | OEM: L114489                                                                                                                                                                                                                      |
| Ribs/Width: 8        |                                                                                                                                                                                                                                   |
| Pitch Length: 1930mm | Suitable for:                                                                                                                                                                                                                     |
| SPK 1400             | Engine 4045,<br>Tractor 5070, 5080, 5090, 5100,<br>5620, 5720, 5820, 6010, 6020, 6110,<br>6120, 6205, 6210, 6220, 6310, 6320,<br>6410, 6420, SE6010, SE6020,<br>SE6110, SE6120, SE6210, SE6220,<br>SE6310, SE6320, SE6410, SE6420 |

| KR-8PK2145           |                                                                                      |
|----------------------|--------------------------------------------------------------------------------------|
| Profile: PK          | OEM: L115661                                                                         |
| Ribs/Width: 8        |                                                                                      |
| Pitch Length: 2145mm | Suitable for:                                                                        |
| SPK 1400             | 6100, 6200, 6300, 6400, 6506, 6600,<br>6800, 6900, SE6100, SE6200,<br>SE6300, SE6400 |

| KR-8PK2285           |                                                                          |
|----------------------|--------------------------------------------------------------------------|
| Profile: PK          | OEM: L115658                                                             |
| Ribs/Width: 8        |                                                                          |
| Pitch Length: 2285mm | Suitable for:                                                            |
| SPK 1400             | 6200, 6400, 6506, 6600, 6800,<br>6900, SE6100, SE6200, SE6300,<br>SE6400 |

| KR-8PK2295           |                                    |
|----------------------|------------------------------------|
| Profile: PK          | OEM: L115659                       |
| Ribs/Width: 8        |                                    |
| Pitch Length: 2295mm | Suitable for:                      |
| SPK 1400             | 6100, 6200, 6300, 6400, 6506, 6600 |

| KR-8PK2315           |               |
|----------------------|---------------|
| Profile: PK          | OEM: L110609  |
| Ribs/Width: 8        |               |
| Pitch Length: 2315mm | Suitable for: |
| SPK 1400             | 6100, 6300    |