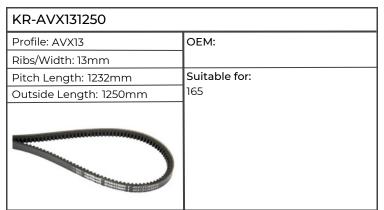

# Lamborghini

| KR-AVX131250           |                                                                                                            |
|------------------------|------------------------------------------------------------------------------------------------------------|
| Profile: AVX13         | ОЕМ:                                                                                                       |
| Ribs/Width: 13mm       |                                                                                                            |
| Pitch Length: 1232mm   | Suitable for:                                                                                              |
| Outside Length: 1250mm | GRAND PRIX 674-70, 774-80, 874-<br>90 TURBO, PREMIUM 850, 950,<br>1050, RF.55, .70, .75, .90, .100, RV.70, |
|                        | .75, .90, .100, SPRINT 654-55, 664-60, 664-65, 674-70, 674-75, 684-85                                      |