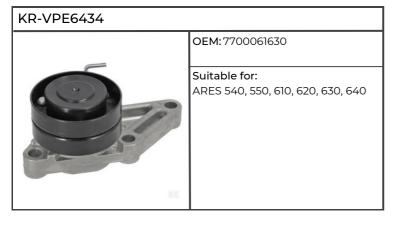

KR-VPE6433

KR-VPE6429

OEM: AL156090

7220, 7230, 7320, 7330, 7420, 7425, 7430, 7520, 7525, 7530, SE6020, SE6120, SE6220, SE6320, SE6420, SE6520,

KR-VPE6434

OEM: AL111330

Suitable for:

Engine 4039, 4045, 6059, 6068, Tractor 6100, 6200, 6300, 6400, 6500, 6600, 6800, 6900, SE6100,