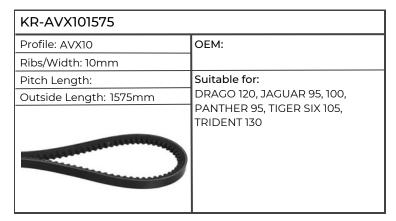

| KR-AVX101175           |                                                           |
|------------------------|-----------------------------------------------------------|
| Profile: AVX10         | OEM:                                                      |
| Ribs/Width: 10mm       |                                                           |
| Pitch Length:          | Suitable for:                                             |
| Outside Length: 1175mm | 1294, 1394, 1494, JX55, 60, 65, 70,                       |
|                        | 70U, 75, 80U, 85, 90U, 95, 100U,<br>JX1060C, 1070C, 1075C |
|                        |                                                           |