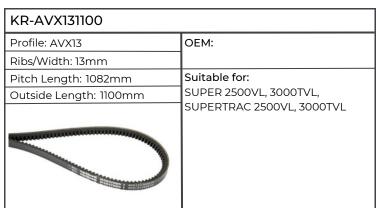

| KR-AVX131100           |                                             |  |
|------------------------|---------------------------------------------|--|
| Profile: AVX13         | OEM: 3228282R1                              |  |
| Ribs/Width: 13mm       |                                             |  |
| Pitch Length: 1082mm   | Suitable for:                               |  |
| Outside Length: 1100mm | 946, 955, 956, 1046, 1055, 1056, 1246, 1455 |  |
|                        |                                             |  |