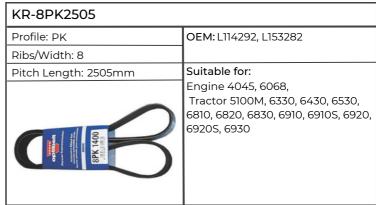

#### John Deere

| KR-8PK1910           |                                                                                                                         |
|----------------------|-------------------------------------------------------------------------------------------------------------------------|
| Profile: PK          | OEM: L153280                                                                                                            |
| Ribs/Width: 8        |                                                                                                                         |
| Pitch Length: 1910mm | Suitable for:                                                                                                           |
| SPK 1400             | Engine 4045, 6068,<br>Tractor 5100M, 6330, 6430, 6820,<br>6830, 6920, 6930, 7330, 7420, 7425,<br>7430, 7520, 7525, 7530 |

| KR-8PK1915           |                                                                                                                                                                          |
|----------------------|--------------------------------------------------------------------------------------------------------------------------------------------------------------------------|
| Profile: PK          | OEM: L114488                                                                                                                                                             |
| Ribs/Width: 8        |                                                                                                                                                                          |
| Pitch Length: 1915mm | Suitable for:                                                                                                                                                            |
| SPK 1400             | Engine 4045, 6068,<br>Tractor 5090M, 6130, 6230, 6505,<br>6510, 6520, 6530, 6534, 6610, 6620,<br>6630, 7130, 7220, 7230, 7320, SE6510,<br>SE6520, SE6610, SE6620, SE6920 |

| KR-8PK1930           |                                                                                                                                                                                                                                   |
|----------------------|-----------------------------------------------------------------------------------------------------------------------------------------------------------------------------------------------------------------------------------|
| Profile: PK          | OEM: L114489                                                                                                                                                                                                                      |
| Ribs/Width: 8        |                                                                                                                                                                                                                                   |
| Pitch Length: 1930mm | Suitable for:                                                                                                                                                                                                                     |
| SPK 1400             | Engine 4045,<br>Tractor 5070, 5080, 5090, 5100,<br>5620, 5720, 5820, 6010, 6020, 6110,<br>6120, 6205, 6210, 6220, 6310, 6320,<br>6410, 6420, SE6010, SE6020,<br>SE6110, SE6120, SE6210, SE6220,<br>SE6310, SE6320, SE6410, SE6420 |