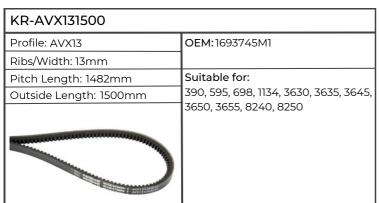

| KR-AVX131500           |                              |  |
|------------------------|------------------------------|--|
| Profile: AVX13         | ОЕМ:                         |  |
| Ribs/Width: 13mm       |                              |  |
| Pitch Length: 1482mm   | Suitable for:                |  |
| Outside Length: 1500mm | Combine Harvester LEXION 570 |  |
|                        |                              |  |