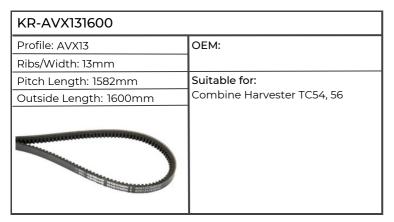

| KR-AVX131600           |                                                                                                                                                                                                             |
|------------------------|-------------------------------------------------------------------------------------------------------------------------------------------------------------------------------------------------------------|
| Profile: AVX13         | OEM:                                                                                                                                                                                                        |
| Ribs/Width: 13mm       |                                                                                                                                                                                                             |
| Pitch Length: 1582mm   | Suitable for:                                                                                                                                                                                               |
| Outside Length: 1600mm | AGROTRON 120MK2, 120MK3, 130                                                                                                                                                                                |
|                        | NEW, 135MK2, 135MK3, 140 NEW, 150.7 NEW, 150MK2, 150MK3, 155 NEW, 160MK2, 160MK3, 165 NEW, 165.7 NEW, 165MK3, 175MK2, 175MK3, 180.7, 200MK2, 200MK3, AGROTRON 6.20, 6.30, 6.45, DX4.70, TTV1130, 1145, 1160 |