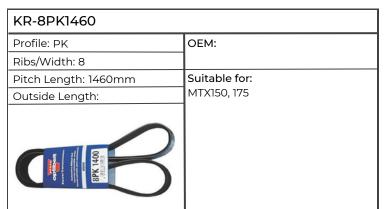

#### Case-IH

| KR-8PK1460           |                                    |  |
|----------------------|------------------------------------|--|
| Profile: PK          | OEM:J911562                        |  |
| Ribs/Width: 8        |                                    |  |
| Pitch Length: 1460mm | Suitable for:                      |  |
| Outside Length:      | 5130, 5140, 5150, 5250, MX150, 170 |  |
| BPK 1400             |                                    |  |