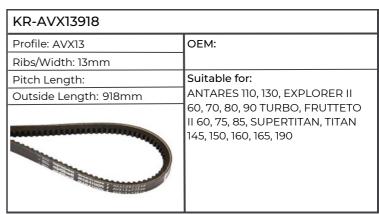

| KR-AVX131425           |                                        |  |
|------------------------|----------------------------------------|--|
| Profile: AVX13         | OEM: 3218952R1                         |  |
| Ribs/Width: 13mm       | 1                                      |  |
| Pitch Length:          | Suitable for:                          |  |
| Outside Length: 1425mm | 946, 955, 956, 1046, 1055, 1056, 1246, |  |
|                        | 1255, 1455, CS68, 75, 120, 130, 150    |  |
|                        |                                        |  |