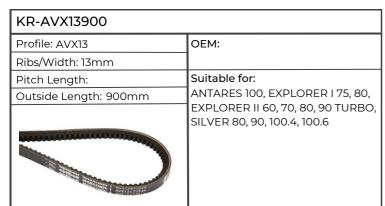

| KR-AVX131100           |                                             |  |
|------------------------|---------------------------------------------|--|
| Profile: AVX13         | OEM: 3228282R1                              |  |
| Ribs/Width: 13mm       |                                             |  |
| Pitch Length: 1082mm   | Suitable for:                               |  |
| Outside Length: 1100mm | 946, 955, 956, 1046, 1055, 1056, 1246, 1455 |  |
|                        |                                             |  |