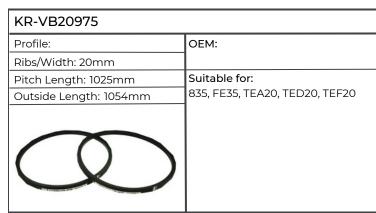

7320, 7420, 7520, SE6020, SE6120, SE6220, SE6320, SE6420, SE6520, SE6620, SE6920

OEM: AL110621

Suitable for:

Engine 4039, 4045, 6059, 6068, Tractor 6100, 6200, 6300, 6400, 6500, 6600, 6800, 6900, SE6100, SE6200, SE6300, SE6400