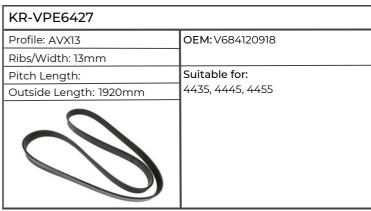

-------------|
| Profile:               | OEM: 4351267M1                     |
| Ribs/Width: 4          |                                    |
| Pitch Length:          | Suitable for:                      |
| Outside Length: 1159mm | 5410, 5420, 5425, 5430, 5435, 5440 |
|                        |                                    |

| KR-VPE6396             |                                     |
|------------------------|-------------------------------------|
| Profile:               | OEM: 4351269M1                      |
| Ribs/Width: 4          |                                     |
| Pitch Length:          | Suitable for:                       |
| Outside Length: 1054mm | 5445, 5455, 5460, 6445, 6455, 6497, |
|                        | 6499                                |











| KR-VPE6435           |                                                                            |
|----------------------|----------------------------------------------------------------------------|
| Profile: Ribs/Width: | OEM: 4282175M2                                                             |
| Pitch Length:        | Suitable for:                                                              |
| Outside Length:      | 6612, 6613, 6614, 6615, 6616, 7614,<br>7615, 7616, 7618, 7619, 7620, 7622, |
|                      | 7624, 7626, 8650, 8660, 8670, 8680, 8690                                   |

| KR-VPE6436      |                              |
|-----------------|------------------------------|
| Profile:        | OEM: 4226287M91, 4227209M91  |
| Ribs/Width:     |