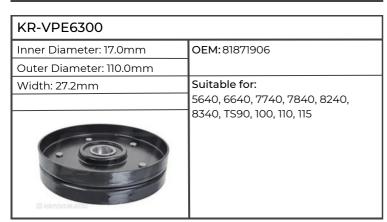

| KR-VPE6300              |                                                                                              |
|-------------------------|----------------------------------------------------------------------------------------------|
| Inner Diameter: 17.0mm  | OEM: 81871906                                                                                |
| Outer Diameter: 110.0mm | 1                                                                                            |
| Width: 27.2mm           | Suitable for:                                                                                |
| IPORMATIC.              | Engine POWERSTAR 4.4, 5.0, 5.0T, 6.6, 7.5, 7.5T, Tractor 5640, 6640, 7740, 7840, 8240, 8340, |