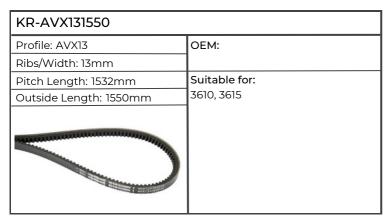

7mm   | Suitable for: |
| Outside Length: 1125mm | 2685          |
|                        |               |



















| KR-AVX131375           |                                                                  |
|------------------------|------------------------------------------------------------------|
| Profile: AVX13         | OEM: 2614B159                                                    |
| Ribs/Width: 13mm       |                                                                  |
| Pitch Length: 1357mm   | Suitable for:                                                    |
| Outside Length: 1375mm | 265, 290, 362, 365, 375, 390, 398,<br>675, 690, 1014, 1114, 1134 |
|                        |                                                                  |



















| KR-V32889500AB                           |                  |
|------------------------------------------|------------------|
| Profile: XPA                             | OEM: V32889500   |
| Ribs/Width:                              |                  |
| Pitch Length:                            | Suitable for:    |
| Outside Length:                          | 4435, 4445, 4455 |
| es optibel Agra Puwer optibel Agra Power |                  |



















| KR-VPE6383             |                              |
|------------------------|------------------------------|
| Profile:               | OEM: 4284908M1, 4284908M2    |
| Ribs/Width: 4          | 7                            |
| Pitch Length:          | Suitable for:                |
| Outside Length: 1044mm | 5445, 5455