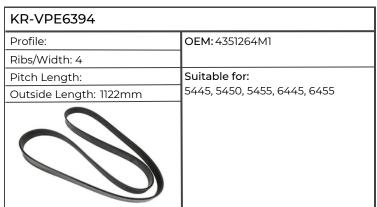

475, 6465, 6475, 6480, 7465, |
|                        | 7475, 7480                          |













| KR-VPE6393                           |                                                                                                |
|--------------------------------------|------------------------------------------------------------------------------------------------|
| Profile:<br>Ribs/Width: 6            | OEM: 4350583M1, 4350583M2                                                                      |
| Pitch Length: Outside Length: 1143mm | Suitable for:<br>4708, 5611, 5613, 5710, 5711, 5712,                                           |
|                                      | 6612, 6613, 6614, 6615, 6616, 6713,<br>7614, 7615, 7616, 7618, 7619, 7620,<br>7622, 7624, 7626 |



| KR-VPE6395             |                                    |
|------------------------|------------------------------------|
| Profile:               | OEM: 4351267M1                     |
| Ribs/Width: 4          | 1                                  |
| Pitch Length:          | Suitable for:                      |
| Outside Length: 1159mm | 5410, 5420, 5425, 5430, 5435, 5440 |
|                        |                                    |

| KR-VPE6396             |                                     |
|------------------------|-------------------------------------|
| Profile:               | OEM: 4351269M1                      |
| Ribs/Width: 4          |                                     |
| Pitch Length:          | Suitable for:                       |
| Outside Length: 1054mm