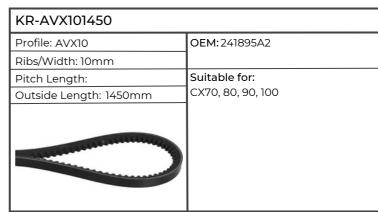

| 135, 140, 145, 150, MXU100, 110, 115, 125, 130, 135, PUMA 115, 125, 130, 140, 145, 155 |  |



| KR-AVX101175           |                                                           |
|------------------------|-----------------------------------------------------------|
| Profile: AVX10         | OEM:                                                      |
| Ribs/Width: 10mm       |                                                           |
| Pitch Length:          | Suitable for:                                             |
| Outside Length: 1175mm | 1294, 1394, 1494, JX55, 60, 65, 70,                       |
|                        | 70U, 75, 80U, 85, 90U, 95, 100U,<br>JX1060C, 1070C, 1075C |
|                        |                                                           |

















| KR-AVX131050           |                                                            |  |
|------------------------|------------------------------------------------------------|--|
| Profile: AVX13         | OEM:1806189C1                                              |  |
| Ribs/Width: 13mm       |                                                            |  |
| Pitch Length: 1032mm   | Suitable for:                                              |  |
| Outside Length: 1050mm | 956, 1056, 1255, 1455, CVX140, 150,<br>160, 175, 195, 1195 |  |
|                        |                                                            |  |

| KR-AVX131100           |                                             |  |
|------------------------|---------------------------------------------|