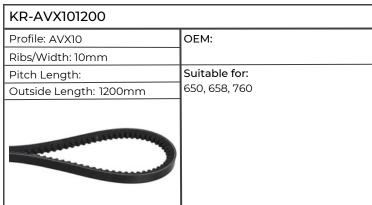

| KR-AVX101200           |                 |
|------------------------|-----------------|
| Profile: AVX10         | ОЕМ:            |
| Ribs/Width: 10mm       |                 |
| Pitch Length:          | Suitable for:   |
| Outside Length: 1200mm | AGROPLUS 70, 80 |
|                        |                 |