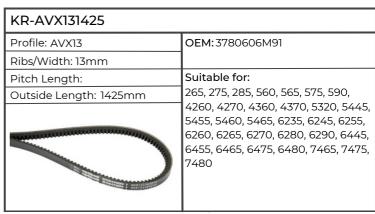

| KR-AVX131425           |                                                                                                                                    |
|------------------------|------------------------------------------------------------------------------------------------------------------------------------|
| Profile: AVX13         | ОЕМ:                                                                                                                               |
| Ribs/Width: 13mm       |                                                                                                                                    |
| Pitch Length:          | Suitable for:                                                                                                                      |
| Outside Length: 1425mm | Engine BSD442, 444, 444T,<br>GENESIS 4.4, 5.0T, 6.6,<br>Tractor 4830, 5030, 5610, 5610S,<br>6610, 6610S, 6710, 6810S, 7610, 7610S, |
|                        | 7710, 7810S, 8530, 8630, 8730, 8830                                                                                                |