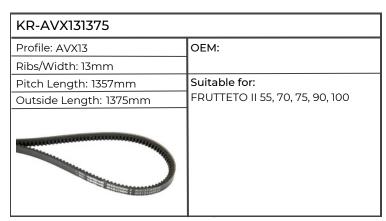

| KR-AVX131375           |               |
|------------------------|---------------|
| Profile: AVX13         | ОЕМ:          |
| Ribs/Width: 13mm       |               |
| Pitch Length: 1357mm   | Suitable for: |
| Outside Length: 1375mm | AGROSTAR 6.61 |
|                        |               |