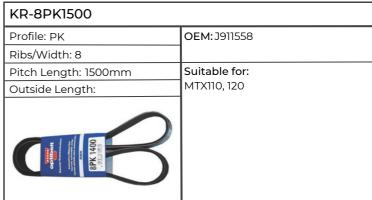

, 7614,<br>7615, 7616, 7618, 7619, 7620, 7622, |
|                      | 7624, 7626, 8650, 8660, 8670, 8680, 8690                                   |

| KR-VPE6436      |                              |
|-----------------|------------------------------|
| Profile:        | OEM: 4226287M91, 4227209M91  |
| Ribs/Width:     |                              |
| Pitch Length:   | Suitable for:                |
| Outside Length: | 5465, 5475, 7465, 7475, 7480 |
|                 |                              |

| KR-VPE6437      |                  |
|-----------------|------------------|
| Profile:        | OEM: ACW0177590  |
| Ribs/Width:     |                  |
| Pitch Length:   | Suitable for:    |
| Outside Length: | 5608, 5609, 5610 |
|                 |                  |

## McCormick















| KR-VPE6304                    |                                     |
|-------------------------------|-------------------------------------|
| Profile: Air Conditioner Belt | OEM: 248265A2                       |
| Ribs/Width:                   | ]                                   |
| Pitch Length:                 | Suitable for:                       |
| Outside Length:               | CX70, 75, 80, 85, 90, 95, 100, 105, |
|                               | MC80, 90, 100                       |

| KR-VPE6401             |               |
|------------------------|---------------|
| Profile: SPA           | OEM:700464A1  |
| Ribs/Width: 13mm       |               |
| Pitch Length:          | Suitable for: |
| Outside Length: 1157mm | MTX155, 175   |
|