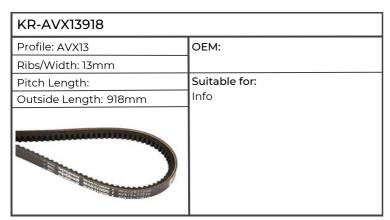

| KR-AVX131425           |                                        |  |
|------------------------|----------------------------------------|--|
| Profile: AVX13         | OEM: 3218952R1                         |  |
| Ribs/Width: 13mm       | 1                                      |  |
| Pitch Length:          | Suitable for:                          |  |
| Outside Length: 1425mm | 946, 955, 956, 1046, 1055, 1056, 1246, |  |
|                        | 1255, 1455, CS68, 75, 120, 130, 150    |  |
|                        |                                        |  |