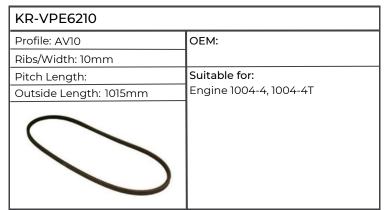

| KR-VPE6210             |                       |
|------------------------|-----------------------|
| Profile: AV10          | OEM: 5125884, 5140009 |
| Ribs/Width: 10mm       |                       |
| Pitch Length:          | Suitable for:         |
| Outside Length: 1015mm | L60, 65, 75, 85, 95   |
|                        |                       |

## lveco

| KR-VPE6210             |                                   |
|------------------------|-----------------------------------|
| Profile: AV10          | OEM: 5125884, 5140009             |
| Ribs/Width: 10mm       |                                   |
| Pitch Length:          | Suitable for:                     |
| Outside Length: 1015mm | Engine 8035.05, 8035.06, 8035.25, |
|                        | 8045.05, 8045.06, 8045.25         |