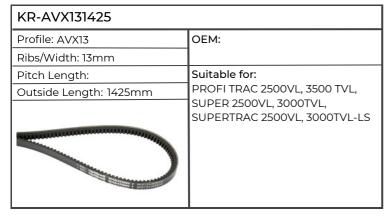

| KR-AVX131425           |                                                                                                                                    |
|------------------------|------------------------------------------------------------------------------------------------------------------------------------|
| Profile: AVX13         | ОЕМ:                                                                                                                               |
| Ribs/Width: 13mm       |                                                                                                                                    |
| Pitch Length:          | Suitable for:                                                                                                                      |
| Outside Length: 1425mm | Engine BSD442, 444, 444T,<br>GENESIS 4.4, 5.0T, 6.6,<br>Tractor 4830, 5030, 5610, 5610S,<br>6610, 6610S, 6710, 6810S, 7610, 7610S, |
|                        | 7710, 7810S, 8530, 8630, 8730, 8830                                                                                                |