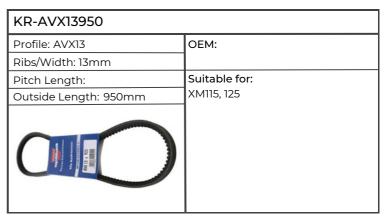

| <u> </u>               |                                                      |
|------------------------|------------------------------------------------------|
| KR-AVX131000           |                                                      |
| Profile: AVX13         | OEM: 04452801                                        |
| Ribs/Width: 13mm       |                                                      |
| Pitch Length: 982mm    | Suitable for:                                        |
| Outside Length: 1000mm | H496 TURBO, H5110 TURBO, H5116                       |
|                        | TURBO, H6160 TURBO, XL130, 140, 150, 160, XM115, 125 |
|                        | 130, 100, AMINS, 123                                 |