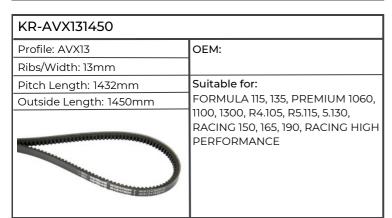

| KR-AVX131450           |                                    |
|------------------------|------------------------------------|
| Profile: AVX13         | ОЕМ:                               |
| Ribs/Width: 13mm       |                                    |
| Pitch Length: 1432mm   | Suitable for:                      |
| Outside Length: 1450mm | H6115, H6135, H6165, H6190, XT105, |
|                        | 115, 130, 910.6, 911, 913          |
|                        |                                    |