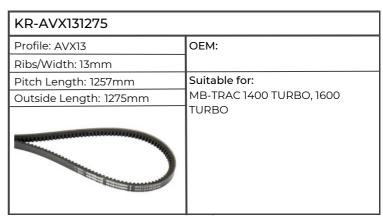

| KR-AVX131375           |               |
|------------------------|---------------|
| Profile: AVX13         | ОЕМ:          |
| Ribs/Width: 13mm       |               |
| Pitch Length: 1357mm   | Suitable for: |
| Outside Length: 1375mm | AGROSTAR 6.61 |
|                        |               |