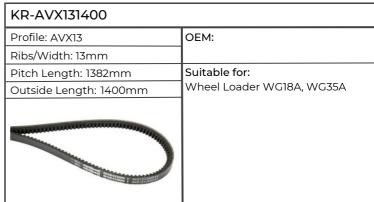

#### Ford

| KR-AVX131400           |                                                                                                                                                                                                                                                                                                                                                                                                                |
|------------------------|----------------------------------------------------------------------------------------------------------------------------------------------------------------------------------------------------------------------------------------------------------------------------------------------------------------------------------------------------------------------------------------------------------------|
| Profile: AVX13         | OEM:                                                                                                                                                                                                                                                                                                                                                                                                           |
| Ribs/Width: 13mm       |                                                                                                                                                                                                                                                                                                                                                                                                                |
| Pitch Length: 1382mm   | Suitable for:                                                                                                                                                                                                                                                                                                                                                                                                  |
| Outside Length: 1400mm | Engine BSD326, 329, 330, 332, 333, 438, 442, 442T, 444, 444T, 666, GENESIS 4.4, 5.0T, 6.6, Tractor 764, 774, 964, 974, 1164, 2310, 2600, 2610, 2810, 2910, 3230, 3430, 3600, 3610, 3900, 3910, 4100, 4110, 4130, 4600, 4610, 4630, 5030, 5110, 5600, 5610, 56105, 5700, 5900, 6410, 6600, 6610, 66105, 6700, 6710, 6810, 68105, 7410, 7600, 7610, 76105, 7700, 7710, 7810, 78105, 7910, 8000, 8200, 8210, 8600 |