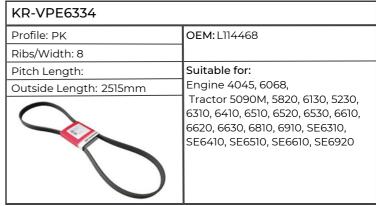

| KR-VPE6334             |                              |
|------------------------|------------------------------|
| Profile: PK            | OEM:7700050644               |
| Ribs/Width: 8          | 1                            |
| Pitch Length:          | Suitable for:                |
| Outside Length: 2515mm | ARES 725, 735, 815, 825, 836 |
|                        |                              |