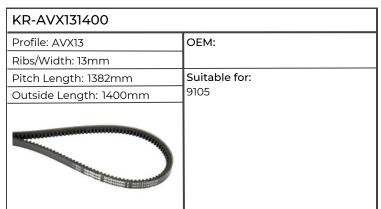

| KR-AVX131400           |                                |
|------------------------|--------------------------------|
| Profile: AVX13         | ОЕМ:                           |
| Ribs/Width: 13mm       |                                |
| Pitch Length: 1382mm   | Suitable for:                  |
| Outside Length: 1400mm | Combine Harvester 975 HYDRO/5, |
|                        | 986, 1075 HYDRO/5              |