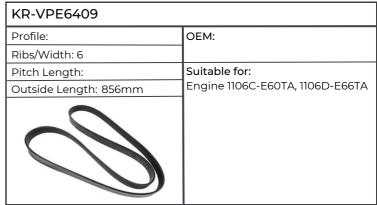

| KR-AVX101175           |                                                           |
|------------------------|-----------------------------------------------------------|
| Profile: AVX10         | OEM:                                                      |
| Ribs/Width: 10mm       |                                                           |
| Pitch Length:          | Suitable for:                                             |
| Outside Length: 1175mm | 1294, 1394, 1494, JX55, 60, 65, 70,                       |
|                        | 70U, 75, 80U, 85, 90U, 95, 100U,<br>JX1060C, 1070C, 1075C |
|                        |                                                           |