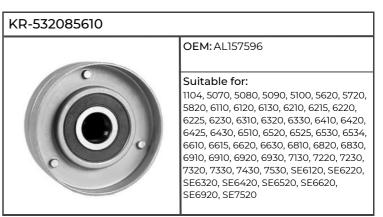

| KR-8PK1930           |                                                                                                                                                                                                                                   |
|----------------------|-----------------------------------------------------------------------------------------------------------------------------------------------------------------------------------------------------------------------------------|
| Profile: PK          | OEM: L114489                                                                                                                                                                                                                      |
| Ribs/Width: 8        |                                                                                                                                                                                                                                   |
| Pitch Length: 1930mm | Suitable for:                                                                                                                                                                                                                     |
| SPK 1400             | Engine 4045,<br>Tractor 5070, 5080, 5090, 5100,<br>5620, 5720, 5820, 6010, 6020, 6110,<br>6120, 6205, 6210, 6220, 6310, 6320,<br>6410, 6420, SE6010, SE6020,<br>SE6110, SE6120, SE6210, SE6220,<br>SE6310, SE6320, SE6410, SE6420 |