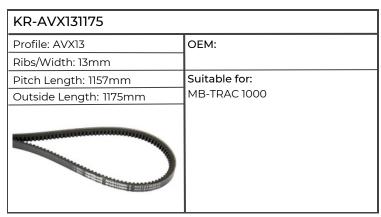

| KR-AVX131175                                                                                                                                                                                                                                                                                                                                                                                                                                                                                                                                                                                                                                                                                                                                                                                                                                                                                                                                                                                                                                                                                                                                                                                                                                                                                                                                                                                                                                                                                                                                                                                                                                                                                                                                                                                                                                                                                                                                                                                                                                                                                                                  |                                                                           |
|-------------------------------------------------------------------------------------------------------------------------------------------------------------------------------------------------------------------------------------------------------------------------------------------------------------------------------------------------------------------------------------------------------------------------------------------------------------------------------------------------------------------------------------------------------------------------------------------------------------------------------------------------------------------------------------------------------------------------------------------------------------------------------------------------------------------------------------------------------------------------------------------------------------------------------------------------------------------------------------------------------------------------------------------------------------------------------------------------------------------------------------------------------------------------------------------------------------------------------------------------------------------------------------------------------------------------------------------------------------------------------------------------------------------------------------------------------------------------------------------------------------------------------------------------------------------------------------------------------------------------------------------------------------------------------------------------------------------------------------------------------------------------------------------------------------------------------------------------------------------------------------------------------------------------------------------------------------------------------------------------------------------------------------------------------------------------------------------------------------------------------|---------------------------------------------------------------------------|
| Profile: AVX13                                                                                                                                                                                                                                                                                                                                                                                                                                                                                                                                                                                                                                                                                                                                                                                                                                                                                                                                                                                                                                                                                                                                                                                                                                                                                                                                                                                                                                                                                                                                                                                                                                                                                                                                                                                                                                                                                                                                                                                                                                                                                                                | ОЕМ:                                                                      |
| Ribs/Width: 13mm                                                                                                                                                                                                                                                                                                                                                                                                                                                                                                                                                                                                                                                                                                                                                                                                                                                                                                                                                                                                                                                                                                                                                                                                                                                                                                                                                                                                                                                                                                                                                                                                                                                                                                                                                                                                                                                                                                                                                                                                                                                                                                              |                                                                           |
| Pitch Length: 1157mm                                                                                                                                                                                                                                                                                                                                                                                                                                                                                                                                                                                                                                                                                                                                                                                                                                                                                                                                                                                                                                                                                                                                                                                                                                                                                                                                                                                                                                                                                                                                                                                                                                                                                                                                                                                                                                                                                                                                                                                                                                                                                                          | Suitable for:                                                             |
| Outside Length: 1175mm                                                                                                                                                                                                                                                                                                                                                                                                                                                                                                                                                                                                                                                                                                                                                                                                                                                                                                                                                                                                                                                                                                                                                                                                                                                                                                                                                                                                                                                                                                                                                                                                                                                                                                                                                                                                                                                                                                                                                                                                                                                                                                        | Combine Harvester 330, 430, 530,                                          |
|                                                                                                                                                                                                                                                                                                                                                                                                                                                                                                                                                                                                                                                                                                                                                                                                                                                                                                                                                                                                                                                                                                                                                                                                                                                                                                                                                                                                                                                                                                                                                                                                                                                                                                                                                                                                                                                                                                                                                                                                                                                                                                                               | 630, 930, 940, 950, 952, 960, 970,<br>1032, 1042, 1052, 1155, 1157, 1158, |
| THE REAL PROPERTY OF THE PARTY | 2270, 2280, 2420, 9900, 9910                                              |
|                                                                                                                                                                                                                                                                                                                                                                                                                                                                                                                                                                                                                                                                                                                                                                                                                                                                                                                                                                                                                                                                                                                                                                                                                                                                                                                                                                                                                                                                                                                                                                                                                                                                                                                                                                                                                                                                                                                                                                                                                                                                                                                               | Windrower 2270, 2280, 2420                                                |
|                                                                                                                                                                                                                                                                                                                                                                                                                                                                                                                                                                                                                                                                                                                                                                                                                                                                                                                                                                                                                                                                                                                                                                                                                                                                                                                                                                                                                                                                                                                                                                                                                                                                                                                                                                                                                                                                                                                                                                                                                                                                                                                               |                                                                           |