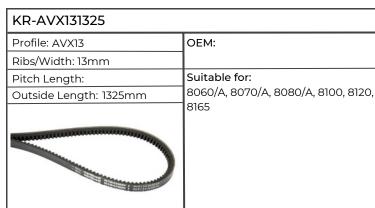

| KR-AVX131325           |                                                                                                                                                                                                       |
|------------------------|-------------------------------------------------------------------------------------------------------------------------------------------------------------------------------------------------------|
| Profile: AVX13         | OEM: 0001336301                                                                                                                                                                                       |
| Ribs/Width: 13mm       |                                                                                                                                                                                                       |
| Pitch Length:          | Suitable for:                                                                                                                                                                                         |
| Outside Length: 1325mm | Combine Harvester                                                                                                                                                                                     |
|                        | COMMANDOR 114, 115, 228-116,<br>DOMINATOR 68, 78, 88, 98, 118-<br>108, MEGA 202, 204-203,<br>Self Propelled Forager JAGUAR<br>675, 680, 680-675, 685, 685SL, 690,<br>690SL, 690-685, 695SL, 695-685SL |

#### Fiat

| KR-AVX131325           |               |
|------------------------|---------------|
| Profile: AVX13         | OEM: 2614B654 |
| Ribs/Width: 13mm       |               |
| Pitch Length:          | Suitable for: |
| Outside Length: 1325mm | 650, 750, 850 |
|                        |               |