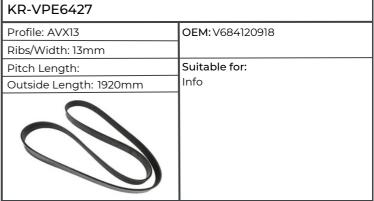

| Mini Excavator TC50 |
| MINISTER OF THE PROPERTY OF TH |                     |

### Valtra-Valmet

































# Volvo







## Werklust









### Zetor



| KR-AVX131150           |               |
|------------------------|---------------|
| Profile: AVX13         | OEM: 62455705 |
| Ribs/Width: 13mm       |               |
| Pitch Length: 1132mm   | Suitable for: |
| Outside Length: 1150mm | Info          |
|                        |               |









# Massey Ferguson















| KR-AVX131125           |               |
|------------------------|---------------|
| Profile: AVX13         | ОЕМ:          |
| Ribs/Width: 13mm       |               |
| Pitch Length: 1107mm   | Suitable for: |
| Outside Length: 1125mm | 2685          |
|                        |               |

















| KR-AVX131350           |                                             |
|--------------