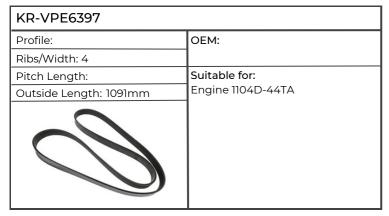

|
|------------------------|------------------------------|
| Profile:               | OEM:                         |
| Ribs/Width: 4          | 1                            |
| Pitch Length:          | Suitable for:                |
| Outside Length: 1159mm | Engine 1104D-44T, 1104D-44TA |
|                        |                              |

| KR-VPE6396             |                                |
|------------------------|--------------------------------|
| Profile:               | ОЕМ:                           |
| Ribs/Width: 4          |                                |
| Pitch Length:          | Suitable for:                  |
| Outside Length: 1054mm | Engine 1104C-44TA, 1104C-44TA, |
|                        | 1104D-44TA, 1104D-E44TA        |







#### Renault



| KR-AVX101200           |                                                                                                                         |
|------------------------|-------------------------------------------------------------------------------------------------------------------------|
| Profile: AVX10         | ОЕМ:                                                                                                                    |
| Ribs/Width: 10mm       | 1                                                                                                                       |
| Pitch Length:          | Suitable for:                                                                                                           |
| Outside Length: 1200mm | 60, 42