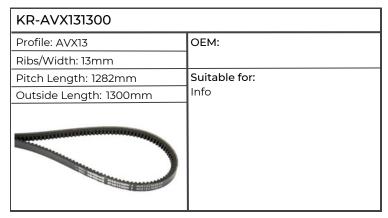

| KR-AVX131350           |                                                                                                                                                                        |
|------------------------|------------------------------------------------------------------------------------------------------------------------------------------------------------------------|
| Profile: AVX13         | OEM: 241191820, 2.4119.182.0                                                                                                                                           |
| Ribs/Width: 13mm       |                                                                                                                                                                        |
| Pitch Length: 1332mm   | Suitable for:                                                                                                                                                          |
| Outside Length: 1350mm | 6120.4, 6130.4, 6135G, 6140, 6140.4,                                                                                                                                   |
|                        | 6150.4, 6155G, 6160.4, 6175G, 6185G,<br>6205G, 7230TTV, 7250TTV,<br>AGROTRON M410, 420, 610, 615, 625,<br>640, 650, AGROTRON TTV410, 420,<br>430, 610, 620, 630, DX230 |