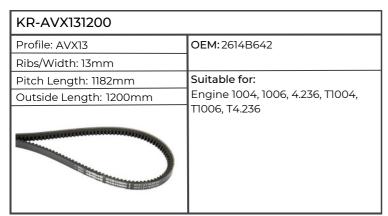

-------------------------------------------------------------------|
| Profile:        | OEM: 87801838, 87840057                                                                                                  |
| Ribs/Width:     |                                                                                                                          |
| Pitch Length:   | Suitable for:                                                                                                            |
| Outside Length: | Engine POWERSTAR 7.5, 7.5T,                                                                                              |
|                 | 7.5TI,<br>Tractor 8160, 8260, 8360, 8560,<br>TM110, 115, 120, 125, 130, 135, 140, 150,<br>155, 165, 175, 180, 190, TV140 |

# Perkins















| KR-VPE6175                                                       |  |
|------------------------------------------------------------------|--|
| OEM:                                                             |  |
| Suitable for:                                                    |  |
| Engine 1004-4T, 1004-40T, 1004-<br>40TWG, 1006-6, 1006-6T, 1006- |  |
| 60NA, 1006-60T, 1104C-E44TA                                      |  |
|                                                                  |  |
|                                                                  |  |
|                                                                  |  |
|                                                                  |  |



















| KR-VPE6394             |