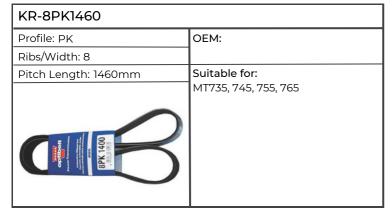

#### Case-IH

| KR-8PK1460           |                                    |  |
|----------------------|------------------------------------|--|
| Profile: PK          | OEM:J911562                        |  |
| Ribs/Width: 8        |                                    |  |
| Pitch Length: 1460mm | Suitable for:                      |  |
| Outside Length:      | 5130, 5140, 5150, 5250, MX150, 170 |  |
| BPK 1400             |                                    |  |