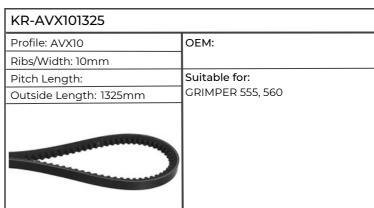

| KR-AVX101325           |                                 |
|------------------------|---------------------------------|
| Profile: AVX10         | OEM:OEM                         |
| Ribs/Width: 10mm       | ОЕМ                             |
| Pitch Length:          | Suitable for:                   |
| Outside Length: 1325mm | FARMER 304, 305, 306, 307, 308, |
|                        | 309, 312, FAVORIT 509, 512      |