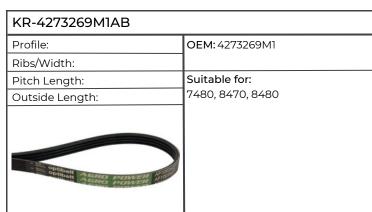

KR-BTK2722

OEM: 87326910, J918944

Suitable for: 5120, 5130, 5140, 5150, 5220, 5230, 5240, 5250, 7110, 7120, 7130, 7140, 7210, 7220, 7230, 7240, 7250, 9210, 9230, 9240, MX100, 110, 120, 135, 150, 170, 180, 200, 220, 240, 270