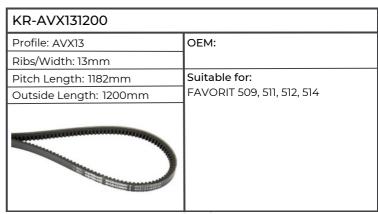

| KR-AVX101350           |                                                                |
|------------------------|----------------------------------------------------------------|
| Profile: AVX10         | OEM:OEM                                                        |
| Ribs/Width: 10mm       | ОЕМ                                                            |
| Pitch Length: 1335mm   | Suitable for:                                                  |
| Outside Length: 1350mm | F370GT, F380GT, F390GTA,                                       |
|                        | F395GTA, FAMER 309, 312, FAVORI<br>509, 511, 512, 514, GF370GT |