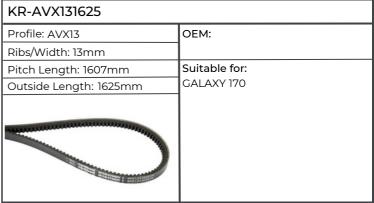

| KR-AVX131625           |               |
|------------------------|---------------|
| Profile: AVX13         | ОЕМ:          |
| Ribs/Width: 13mm       |               |
| Pitch Length: 1607mm   | Suitable for: |
| Outside Length: 1625mm | H6170 TURBO   |
|                        |               |