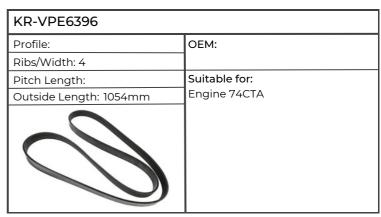

|

| KR-AVX131350           |                                                                                |
|------------------------|--------------------------------------------------------------------------------|
| Profile: AVX13         | ОЕМ:                                                                           |
| Ribs/Width: 13mm       |                                                                                |
| Pitch Length: 1332mm   | Suitable for:                                                                  |
| Outside Length: 1350mm | PROFI TRAC 2000 TVL, SUPER                                                     |
|                        | 850/V, 950/V, 1250V, 1250VL,<br>1500TV, 1500TVL, 1800TVL,<br>SUPERTRAC 2000TVL |





#### Sisu

















| KR-VPE6412            |               |
|-----------------------|---------------|
| Profile:              | OEM:          |
| Ribs/Width: 4         |               |
| Pitch Length:         | Suitable for: |
| Outside Length: 937mm | Engine 33AWIC |
|                       |               |



### Standard (Hotchkiss)



# Steyr



| KR-8PK1549           |                                     |
|----------------------|-------------------------------------|
| Profile: PK          | OEM: 2858019, J911563               |
| Ribs/Width: 8        |                                     |
| Pitch Length: 1549mm | Suitable for:                       |
| Outside Length:      | 4100, 4110, 4115, 4120, 4130, 6115, |
| SPK 1400             | 16125, 6135, 6140                   |





| KR-AVX1012