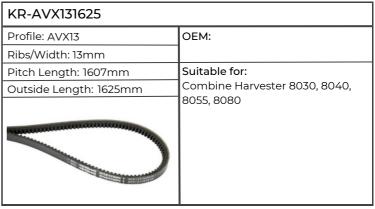

| KR-AVX131625           |               |
|------------------------|---------------|
| Profile: AVX13         | ОЕМ:          |
| Ribs/Width: 13mm       |               |
| Pitch Length: 1607mm   | Suitable for: |
| Outside Length: 1625mm | H6170 TURBO   |
|                        |               |