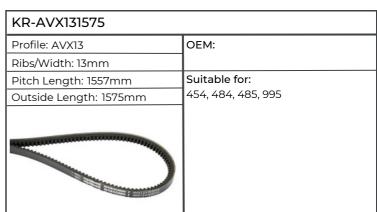

Suitable for:                               |  |
| Outside Length: 1100mm | 946, 955, 956, 1046, 1055, 1056, 1246, 1455 |  |
|                        |                                             |  |





















| KR-AVX131425           |                                        |  |
|------------------------|----------------------------------------|--|
| Profile: AVX13         | OEM: 3218952R1                         |  |
| Ribs/Width: 13mm       | 1                                      |  |
| Pitch Length:          | Suitable for:                          |  |
| Outside Length: 1425mm | 946, 955, 956, 1046, 1055, 1056, 1246, |  |
|                        | 1255, 1455, CS68, 75, 120, 130, 150    |  |
|                        |                                        |  |

















| KR-VPE6170             |                                  |  |
|------------------------|----------------------------------|--|
| Profile: AV13          | OEM: A184652                     |  |
| Ribs/Width: 13mm       |                                  |  |
| Pitch Length:          | Suitable for:                    |  |
| Outside Length: 1015mm | 5120, 5130, MX100, 110, 120, 135 |  |
|                        |                                  |  |















KR-BTK2722

OEM: 87326910, J918944

Suitable for: 5120, 5130, 5140, 5150, 5220, 5230, 5240, 5250, 7110, 7120, 7130, 7140, 7210, 7220, 7230, 7240, 7250, 9210, 9230, 9240, MX100, 110, 120, 135, 150, 170, 180, 200, 220, 240, 270

KR-VPE3750

OEM: 87326910, J918944, J934817, J936203

#### Suitable for:

Combine Harvester 218