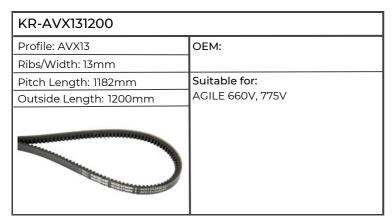

|  |
|                                                                                                                                          |  |
| Suitable for:                                                                                                                            |  |
| Mini Excavator KX101-3A, KX101-                                                                                                          |  |
| 3A2, KX121-2<br>Tractor L1421, L2421, L2850, L3250,<br>L3430, L3540, L3600, L3830,<br>L4200, L4240, L4630, L5030, ST30,<br>STV32, 36, 40 |  |
|                                                                                                                                          |  |



# Lamborghini

































| KR-AVX131250           |                                                                                                            |
|------------------------|------------------------------------------------------------------------------------------------------------|
| Profile: AVX13         | ОЕМ:                                                                                                       |
| Ribs/Width: 13mm       |                                                                                                            |
| Pitch Length: 1232mm   | Suitable for:                                                                                              |
| Outside Length: 1250mm | GRAND PRIX 674-70, 774-80, 874-<br>90 TURBO, PREMIUM 850, 950,<br>1050, RF.55, .70, .75,