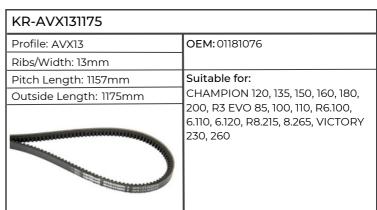

| KR-AVX131175                                                                                                                                                                                                                                                                                                                                                                                                                                                                                                                                                                                                                                                                                                                                                                                                                                                                                                                                                                                                                                                                                                                                                                                                                                                                                                                                                                                                                                                                                                                                                                                                                                                                                                                                                                                                                                                                                                                                                                                                                                                                                                                  |                                                                           |
|-------------------------------------------------------------------------------------------------------------------------------------------------------------------------------------------------------------------------------------------------------------------------------------------------------------------------------------------------------------------------------------------------------------------------------------------------------------------------------------------------------------------------------------------------------------------------------------------------------------------------------------------------------------------------------------------------------------------------------------------------------------------------------------------------------------------------------------------------------------------------------------------------------------------------------------------------------------------------------------------------------------------------------------------------------------------------------------------------------------------------------------------------------------------------------------------------------------------------------------------------------------------------------------------------------------------------------------------------------------------------------------------------------------------------------------------------------------------------------------------------------------------------------------------------------------------------------------------------------------------------------------------------------------------------------------------------------------------------------------------------------------------------------------------------------------------------------------------------------------------------------------------------------------------------------------------------------------------------------------------------------------------------------------------------------------------------------------------------------------------------------|---------------------------------------------------------------------------|
| Profile: AVX13                                                                                                                                                                                                                                                                                                                                                                                                                                                                                                                                                                                                                                                                                                                                                                                                                                                                                                                                                                                                                                                                                                                                                                                                                                                                                                                                                                                                                                                                                                                                                                                                                                                                                                                                                                                                                                                                                                                                                                                                                                                                                                                | ОЕМ:                                                                      |
| Ribs/Width: 13mm                                                                                                                                                                                                                                                                                                                                                                                                                                                                                                                                                                                                                                                                                                                                                                                                                                                                                                                                                                                                                                                                                                                                                                                                                                                                                                                                                                                                                                                                                                                                                                                                                                                                                                                                                                                                                                                                                                                                                                                                                                                                                                              |                                                                           |
| Pitch Length: 1157mm                                                                                                                                                                                                                                                                                                                                                                                                                                                                                                                                                                                                                                                                                                                                                                                                                                                                                                                                                                                                                                                                                                                                                                                                                                                                                                                                                                                                                                                                                                                                                                                                                                                                                                                                                                                                                                                                                                                                                                                                                                                                                                          | Suitable for:                                                             |
| Outside Length: 1175mm                                                                                                                                                                                                                                                                                                                                                                                                                                                                                                                                                                                                                                                                                                                                                                                                                                                                                                                                                                                                                                                                                                                                                                                                                                                                                                                                                                                                                                                                                                                                                                                                                                                                                                                                                                                                                                                                                                                                                                                                                                                                                                        | Combine Harvester 330, 430, 530,                                          |
|                                                                                                                                                                                                                                                                                                                                                                                                                                                                                                                                                                                                                                                                                                                                                                                                                                                                                                                                                                                                                                                                                                                                                                                                                                                                                                                                                                                                                                                                                                                                                                                                                                                                                                                                                                                                                                                                                                                                                                                                                                                                                                                               | 630, 930, 940, 950, 952, 960, 970,<br>1032, 1042, 1052, 1155, 1157, 1158, |
| THE REAL PROPERTY OF THE PARTY | 2270, 2280, 2420, 9900, 9910                                              |
|                                                                                                                                                                                                                                                                                                                                                                                                                                                                                                                                                                                                                                                                                                                                                                                                                                                                                                                                                                                                                                                                                                                                                                                                                                                                                                                                                                                                                                                                                                                                                                                                                                                                                                                                                                                                                                                                                                                                                                                                                                                                                                                               | Windrower 2270, 2280, 2420                                                |
|                                                                                                                                                                                                                                                                                                                                                                                                                                                                                                                                                                                                                                                                                                                                                                                                                                                                                                                                                                                                                                                                                                                                                                                                                                                                                                                                                                                                                                                                                                                                                                                                                                                                                                                                                                                                                                                                                                                                                                                                                                                                                                                               |                                                                           |