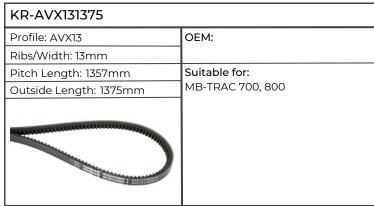

| KR-AVX131375           |               |
|------------------------|---------------|
| Profile: AVX13         | ОЕМ:          |
| Ribs/Width: 13mm       |               |
| Pitch Length: 1357mm   | Suitable for: |
| Outside Length: 1375mm | AGROSTAR 6.61 |
|                        |               |