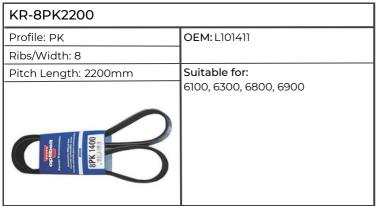

10, 6220, 6310, 6320,<br>6410, 6420, SE6010, SE6020,<br>SE6110, SE6120, SE6210, SE6220,<br>SE6310, SE6320, SE6410, SE6420 |

| KR-8PK2145           |                                                                                      |
|----------------------|--------------------------------------------------------------------------------------|
| Profile: PK          | OEM: L115661                                                                         |
| Ribs/Width: 8        |                                                                                      |
| Pitch Length: 2145mm | Suitable for:                                                                        |
| SPK 1400             | 6100, 6200, 6300, 6400, 6506, 6600,<br>6800, 6900, SE6100, SE6200,<br>SE6300, SE6400 |















| KR-8PK2285           |                                                                          |
|----------------------|--------------------------------------------------------------------------|
| Profile: PK          | OEM: L115658                                                             |
| Ribs/Width: 8        |                                                                          |
| Pitch Length: 2285mm | Suitable for:                                                            |
| SPK 1400             | 6200, 6400, 6506, 6600, 6800,<br>6900, SE6100, SE6200, SE6300,<br>SE6400 |

| KR-8PK2295           |                                    |
|----------------------|------------------------------------|
| Profile: PK          | OEM: L115659                       |
|