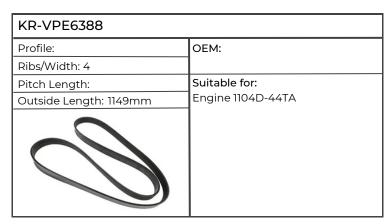

KR-VPE6433

KR-VPE6429

OEM: AL156090

7220, 7230, 7320, 7330, 7420, 7425, 7430, 7520, 7525, 7530, SE6020, SE6120, SE6220, SE6320, SE6420, SE6520,

KR-VPE6434

OEM: AL111330

Suitable for:

Engine 4039, 4045, 6059, 6068, Tractor 6100, 6200, 6300, 6400, 6500, 6600, 6800, 6900, SE6100,