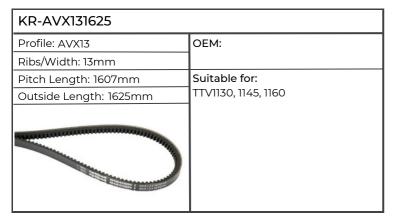

| KR-AVX131600           |                                                                                                                                                                                                             |
|------------------------|-------------------------------------------------------------------------------------------------------------------------------------------------------------------------------------------------------------|
| Profile: AVX13         | OEM:                                                                                                                                                                                                        |
| Ribs/Width: 13mm       |                                                                                                                                                                                                             |
| Pitch Length: 1582mm   | Suitable for:                                                                                                                                                                                               |
| Outside Length: 1600mm | AGROTRON 120MK2, 120MK3, 130                                                                                                                                                                                |
|                        | NEW, 135MK2, 135MK3, 140 NEW, 150.7 NEW, 150MK2, 150MK3, 155 NEW, 160MK2, 160MK3, 165 NEW, 165.7 NEW, 165MK3, 175MK2, 175MK3, 180.7, 200MK2, 200MK3, AGROTRON 6.20, 6.30, 6.45, DX4.70, TTV1130, 1145, 1160 |