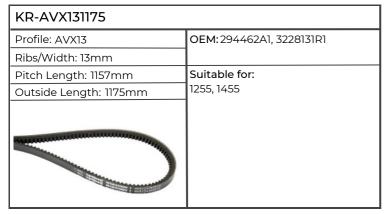

gth: 1032mm   | Suitable for:                                              |  |
| Outside Length: 1050mm | 956, 1056, 1255, 1455, CVX140, 150,<br>160, 175, 195, 1195 |  |
|                        |                                                            |  |

| KR-AVX131100           |                                             |  |
|------------------------|---------------------------------------------|--|
| Profile: AVX13         | OEM: 3228282R1                              |  |
| Ribs/Width: 13mm       |                                             |  |
| Pitch Length: 1082mm   | Suitable for:                               |  |
| Outside Length: 1100mm | 946, 955, 956, 1046, 1055, 1056, 1246, 1455 |  |
|                        |                                             |  |





















| KR-AVX131425           |                                        |  |
|------------------------|----------------------------------------|--|
| Profile: AVX13         | OEM: 3218952R1                         |  |
| Ribs/Width: 13mm       | 1                                      |  |
| Pitch Length:          | Suitable for:                          |  |
| Outside Length: 1425mm | 946, 955, 956, 1046, 1055, 1056, 1246, |  |
|                        | 1255, 1455, CS68, 75, 120, 130, 150    |  |
|                        |                                        |  |

















| KR-VPE6170             |                                  |  |
|------------------------|----------------------------------|--|
| Profile: AV13          | OEM: A184652                     |  |
| Ri