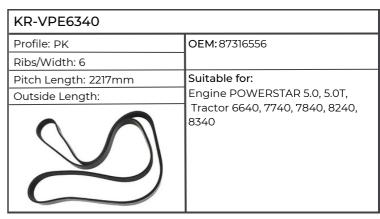

| KR-VPE6300              |                                                                                              |
|-------------------------|----------------------------------------------------------------------------------------------|
| Inner Diameter: 17.0mm  | OEM: 81871906                                                                                |
| Outer Diameter: 110.0mm | 1                                                                                            |
| Width: 27.2mm           | Suitable for:                                                                                |
| IPORMATIC.              | Engine POWERSTAR 4.4, 5.0, 5.0T, 6.6, 7.5, 7.5T, Tractor 5640, 6640, 7740, 7840, 8240, 8340, |

| KR-534069510    |                              |
|-----------------|------------------------------|
| Profile:        | OEM: 87801689                |
| Ribs/Width:     |                              |
| Pitch Length:   | Suitable for:                |
| Outside Length: | 5640, 6640, 7740, 8240, 8340 |
|                 |                              |

| KR-BTK2721      |                                   |
|-----------------|-----------------------------------|
| Profile:        | OEM:                              |
| Ribs/Width:     |                                   |
| Pitch Length:   | Suitable for:                     |
| Outside Length: | Engine POWERSTAR 7.5, 7.5T, 7.5TI |
|                 |                                   |

| KR-VPE6315      |                                   |
|-----------------|-----------------------------------|
| Profile:        | OEM: 87801838, 87840057           |
| Ribs/Width:     |                                   |
| Pitch Length:   | Suitable for:                     |
| Outside Length: | Engine POWERSTAR 7.5, 7.5T, 7.5TI |
|                 |                                   |