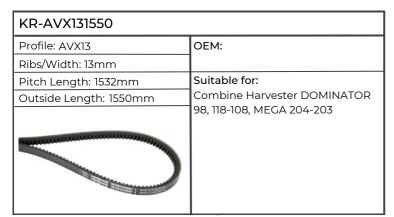

| KR-AVX131325           |                                                                                                                                                                                                       |
|------------------------|-------------------------------------------------------------------------------------------------------------------------------------------------------------------------------------------------------|
| Profile: AVX13         | OEM: 0001336301                                                                                                                                                                                       |
| Ribs/Width: 13mm       |                                                                                                                                                                                                       |
| Pitch Length:          | Suitable for:                                                                                                                                                                                         |
| Outside Length: 1325mm | Combine Harvester                                                                                                                                                                                     |
|                        | COMMANDOR 114, 115, 228-116,<br>DOMINATOR 68, 78, 88, 98, 118-<br>108, MEGA 202, 204-203,<br>Self Propelled Forager JAGUAR<br>675, 680, 680-675, 685, 685SL, 690,<br>690SL, 690-685, 695SL, 695-685SL |