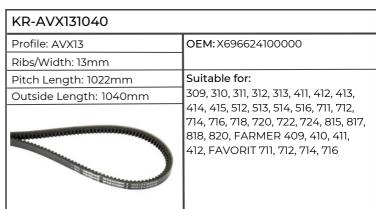

## Fendt

| KR-AVX101200           |                                     |
|------------------------|-------------------------------------|
| Profile: AVX10         | OEM:OEM                             |
| Ribs/Width: 10mm       | ОЕМ                                 |
| Pitch Length:          | Suitable for:                       |
| Outside Length: 1200mm | FARMER 102, 103, 104, 105, 108,     |
|                        | FARMER 207, 208, 209, FARMER 55/106 |

| KR-AVX101325           |                                 |
|------------------------|---------------------------------|
| Profile: AVX10         | OEM:OEM                         |
| Ribs/Width: 10mm       | ОЕМ                             |
| Pitch Length:          | Suitable for:                   |
| Outside Length: 1325mm | FARMER 304, 305, 306, 307, 308, |
|                        | 309, 312, FAVORIT 509, 512      |

| KR-AVX101350           |                                                                |
|------------------------|----------------------------------------------------------------|
| Profile: AVX10         | OEM:OEM                                                        |
| Ribs/Width: 10mm       | ОЕМ                                                            |
| Pitch Length: 1335mm   | Suitable for:                                                  |
| Outside Length: 1350mm | F370GT, F380GT, F390GTA,                                       |
|                        | F395GTA, FAMER 309, 312, FAVORI<br>509, 511, 512, 514, GF370GT |