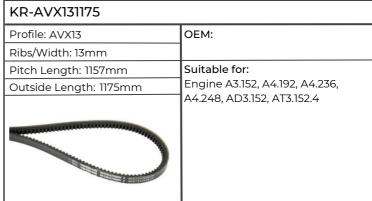

| KR-AVX131175                                                                                                                                                                                                                                                                                                                                                                                                                                                                                                                                                                                                                                                                                                                                                                                                                                                                                                                                                                                                                                                                                                                                                                                                                                                                                                                                                                                                                                                                                                                                                                                                                                                                                                                                                                                                                                                                                                                                                                                                                                                                                                                  |                                                                           |
|-------------------------------------------------------------------------------------------------------------------------------------------------------------------------------------------------------------------------------------------------------------------------------------------------------------------------------------------------------------------------------------------------------------------------------------------------------------------------------------------------------------------------------------------------------------------------------------------------------------------------------------------------------------------------------------------------------------------------------------------------------------------------------------------------------------------------------------------------------------------------------------------------------------------------------------------------------------------------------------------------------------------------------------------------------------------------------------------------------------------------------------------------------------------------------------------------------------------------------------------------------------------------------------------------------------------------------------------------------------------------------------------------------------------------------------------------------------------------------------------------------------------------------------------------------------------------------------------------------------------------------------------------------------------------------------------------------------------------------------------------------------------------------------------------------------------------------------------------------------------------------------------------------------------------------------------------------------------------------------------------------------------------------------------------------------------------------------------------------------------------------|---------------------------------------------------------------------------|
| Profile: AVX13                                                                                                                                                                                                                                                                                                                                                                                                                                                                                                                                                                                                                                                                                                                                                                                                                                                                                                                                                                                                                                                                                                                                                                                                                                                                                                                                                                                                                                                                                                                                                                                                                                                                                                                                                                                                                                                                                                                                                                                                                                                                                                                | ОЕМ:                                                                      |
| Ribs/Width: 13mm                                                                                                                                                                                                                                                                                                                                                                                                                                                                                                                                                                                                                                                                                                                                                                                                                                                                                                                                                                                                                                                                                                                                                                                                                                                                                                                                                                                                                                                                                                                                                                                                                                                                                                                                                                                                                                                                                                                                                                                                                                                                                                              |                                                                           |
| Pitch Length: 1157mm                                                                                                                                                                                                                                                                                                                                                                                                                                                                                                                                                                                                                                                                                                                                                                                                                                                                                                                                                                                                                                                                                                                                                                                                                                                                                                                                                                                                                                                                                                                                                                                                                                                                                                                                                                                                                                                                                                                                                                                                                                                                                                          | Suitable for:                                                             |
| Outside Length: 1175mm                                                                                                                                                                                                                                                                                                                                                                                                                                                                                                                                                                                                                                                                                                                                                                                                                                                                                                                                                                                                                                                                                                                                                                                                                                                                                                                                                                                                                                                                                                                                                                                                                                                                                                                                                                                                                                                                                                                                                                                                                                                                                                        | Combine Harvester 330, 430, 530,                                          |
|                                                                                                                                                                                                                                                                                                                                                                                                                                                                                                                                                                                                                                                                                                                                                                                                                                                                                                                                                                                                                                                                                                                                                                                                                                                                                                                                                                                                                                                                                                                                                                                                                                                                                                                                                                                                                                                                                                                                                                                                                                                                                                                               | 630, 930, 940, 950, 952, 960, 970,<br>1032, 1042, 1052, 1155, 1157, 1158, |
| THE REAL PROPERTY OF THE PARTY | 2270, 2280, 2420, 9900, 9910                                              |
|                                                                                                                                                                                                                                                                                                                                                                                                                                                                                                                                                                                                                                                                                                                                                                                                                                                                                                                                                                                                                                                                                                                                                                                                                                                                                                                                                                                                                                                                                                                                                                                                                                                                                                                                                                                                                                                                                                                                                                                                                                                                                                                               | Windrower 2270, 2280, 2420                                                |
|                                                                                                                                                                                                                                                                                                                                                                                                                                                                                                                                                                                                                                                                                                                                                                                                                                                                                                                                                                                                                                                                                                                                                                                                                                                                                                                                                                                                                                                                                                                                                                                                                                                                                                                                                                                                                                                                                                                                                                                                                                                                                                                               |                                                                           |