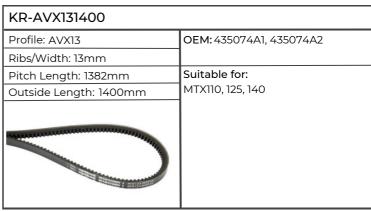

#### Ford

| KR-AVX131400           |                                                                                                                                                                                                                                                                                                                                                                                                                |
|------------------------|----------------------------------------------------------------------------------------------------------------------------------------------------------------------------------------------------------------------------------------------------------------------------------------------------------------------------------------------------------------------------------------------------------------|
| Profile: AVX13         | OEM:                                                                                                                                                                                                                                                                                                                                                                                                           |
| Ribs/Width: 13mm       |                                                                                                                                                                                                                                                                                                                                                                                                                |
| Pitch Length: 1382mm   | Suitable for:                                                                                                                                                                                                                                                                                                                                                                                                  |
| Outside Length: 1400mm | Engine BSD326, 329, 330, 332, 333, 438, 442, 442T, 444, 444T, 666, GENESIS 4.4, 5.0T, 6.6, Tractor 764, 774, 964, 974, 1164, 2310, 2600, 2610, 2810, 2910, 3230, 3430, 3600, 3610, 3900, 3910, 4100, 4110, 4130, 4600, 4610, 4630, 5030, 5110, 5600, 5610, 56105, 5700, 5900, 6410, 6600, 6610, 66105, 6700, 6710, 6810, 68105, 7410, 7600, 7610, 76105, 7700, 7710, 7810, 78105, 7910, 8000, 8200, 8210, 8600 |