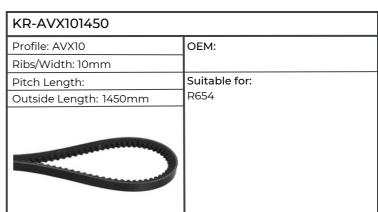

| KR-AVX101450           |                            |
|------------------------|----------------------------|
| Profile: AVX10         | OEM: OEM                   |
| Ribs/Width: 10mm       | ОЕМ                        |
| Pitch Length:          | Suitable for:              |
| Outside Length: 1450mm | FAVORIT 611, 612, 614, 615 |
|                        |                            |