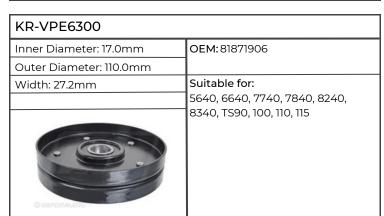

| KR-VPE6300              |                                                                                              |
|-------------------------|----------------------------------------------------------------------------------------------|
| Inner Diameter: 17.0mm  | OEM: 81871906                                                                                |
| Outer Diameter: 110.0mm | 1                                                                                            |
| Width: 27.2mm           | Suitable for:                                                                                |
| IPORMATIC.              | Engine POWERSTAR 4.4, 5.0, 5.0T, 6.6, 7.5, 7.5T, Tractor 5640, 6640, 7740, 7840, 8240, 8340, |