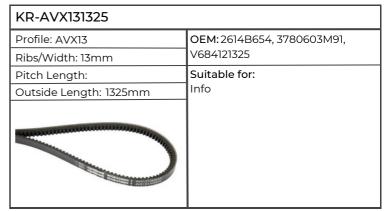

#### Fiat

| KR-AVX131325           |               |
|------------------------|---------------|
| Profile: AVX13         | OEM: 2614B654 |
| Ribs/Width: 13mm       |               |
| Pitch Length:          | Suitable for: |
| Outside Length: 1325mm | 650, 750, 850 |
|                        |               |