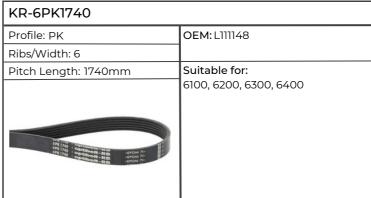

| KR-8PK2285           |                                                                          |
|----------------------|--------------------------------------------------------------------------|
| Profile: PK          | OEM: L115658                                                             |
| Ribs/Width: 8        |                                                                          |
| Pitch Length: 2285mm | Suitable for:                                                            |
| SPK 1400             | 6200, 6400, 6506, 6600, 6800,<br>6900, SE6100, SE6200, SE6300,<br>SE6400 |

| KR-8PK2295           |                                    |
|----------------------|------------------------------------|
| Profile: PK          | OEM: L115659                       |
| Ribs/Width: 8        |                                    |
| Pitch Length: 2295mm | Suitable for:                      |
| SPK 1400             | 6100, 6200, 6300, 6400, 6506, 6600 |

| KR-8PK2315           |               |
|----------------------|---------------|
| Profile: PK          | OEM: L110609  |
| Ribs/Width: 8        |               |
| Pitch Length: 2315mm | Suitable for: |
| SPK 1400             | 6100, 6300    |