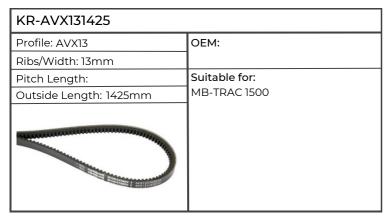

| KR-AVX131425           |                                        |  |
|------------------------|----------------------------------------|--|
| Profile: AVX13         | OEM: 3218952R1                         |  |
| Ribs/Width: 13mm       | 1                                      |  |
| Pitch Length:          | Suitable for:                          |  |
| Outside Length: 1425mm | 946, 955, 956, 1046, 1055, 1056, 1246, |  |
|                        | 1255, 1455, CS68, 75, 120, 130, 150    |  |
|                        |                                        |  |