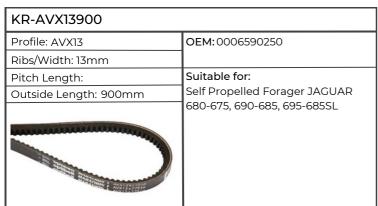

| KR-AVX131325           |                                                                                                                                                                                                       |
|------------------------|-------------------------------------------------------------------------------------------------------------------------------------------------------------------------------------------------------|
| Profile: AVX13         | OEM: 0001336301                                                                                                                                                                                       |
| Ribs/Width: 13mm       |                                                                                                                                                                                                       |
| Pitch Length:          | Suitable for:                                                                                                                                                                                         |
| Outside Length: 1325mm | Combine Harvester                                                                                                                                                                                     |
|                        | COMMANDOR 114, 115, 228-116,<br>DOMINATOR 68, 78, 88, 98, 118-<br>108, MEGA 202, 204-203,<br>Self Propelled Forager JAGUAR<br>675, 680, 680-675, 685, 685SL, 690,<br>690SL, 690-685, 695SL, 695-685SL |