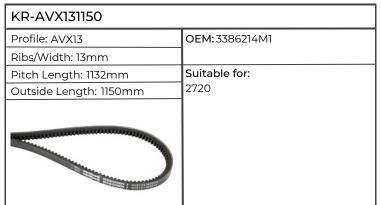

| KR-AVX131150           |                                 |
|------------------------|---------------------------------|
| Profile: AVX13         | ОЕМ:                            |
| Ribs/Width: 13mm       | 1                               |
| Pitch Length: 1132mm   | Suitable for:                   |
| Outside Length: 1150mm | FARMER 206, 207, 208, 209,      |
|                        | FARMER 304, 305, 306, 307, 308, |
|                        | 309                             |