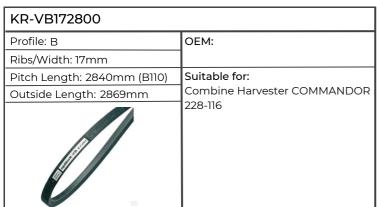

#### Suitable for: ARES 547, 557, 567, 577, CELTIS 426, 436, 446, 456

| KR-8PK2315           |                                   |
|----------------------|-----------------------------------|
| Profile: PK          | ОЕМ:                              |
| Ribs/Width: 8        |                                   |
| Pitch Length: 2315mm | Suitable for:                     |
| SPK 1400             | Combine Harvester LEXION 560-540, |