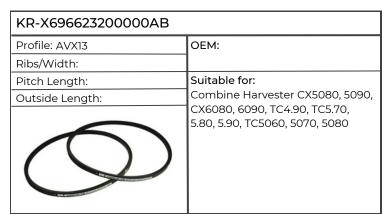

|
| Pitch Length:          | Suitable for:                      |
| Outside Length: 1715mm | T6080, 6090, T7.170, 7.175, 7.185, |
|                        | 7.190, 7.200, 7.210, 7.225         |

| KR-VPE6340           |                                                           |
|----------------------|-----------------------------------------------------------|
| Profile: PK          | OEM: 87316556                                             |
| Ribs/Width: 6        |                                                           |
| Pitch Length: 2217mm | Suitable for:                                             |
| Outside Length:      | Combine Harvester TC52, 54, 56,                           |
|                      | Tractor 5640, 6640, 7740, 7840,<br>8240, 8340, TS110, 115 |









| KR-534069510    |                               |
|-----------------|-------------------------------|
| Profile:        | OEM: 87801689                 |
| Ribs/Width:     |                               |
| Pitch Length:   | Suitable for:                 |
| Outside Length: | 5640, 6640, 7740, 8240, 8340, |
|                 | TS90, 100, 110, 115           |

| KR-BTK2721      |                                                                                                                                |
|-----------------|--------------------------------------------------------------------------------------------------------------------------------|
| Profile:        | OEM: 87436755