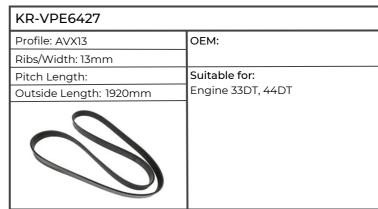

|
| Ribs/Width: 13mm       |                                                                                |
| Pitch Length: 1332mm   | Suitable for:                                                                  |
| Outside Length: 1350mm | PROFI TRAC 2000 TVL, SUPER                                                     |
|                        | 850/V, 950/V, 1250V, 1250VL,<br>1500TV, 1500TVL, 1800TVL,<br>SUPERTRAC 2000TVL |





#### Sisu

















| KR-VPE6412            |               |
|-----------------------|---------------|
| Profile:              | OEM:          |
| Ribs/Width: 4         |               |
| Pitch Length:         | Suitable for: |
| Outside Length: 937mm | Engine 33AWIC |
|                       |               |



### Standard (Hotchkiss)



# Steyr



| KR-8PK1549           |                                     |
|----------------------|-------------------------------------|
| Profile: PK          | OEM: 2858019, J911563               |
| Ribs/Width: 8        |                                     |
| Pitch Length: 1549mm | Suitable for:                       |
| Outside Length:      | 4100, 4110, 4115, 4120, 4130, 6115, |
| SPK 1400             | 16125, 6135, 6140                   |





| KR-AVX101275           |                                       |
|------------------------|---------------------------------------|
| Profile: AVX10         | ОЕМ:                                  |
| Ribs/Width: 10mm       |                                       |
| Pitch Length: 1260mm   | Suitable for: