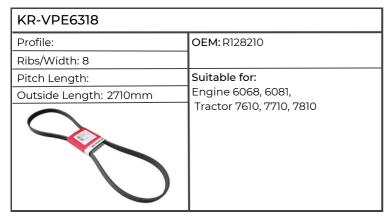

| KR-VPE6318             |                           |
|------------------------|---------------------------|
| Profile:               | OEM: 7700062485           |
| Ribs/Width: 8          |                           |
| Pitch Length:          | Suitable for:             |
| Outside Length: 2710mm | CELTIS 426, 436, 446, 456 |
|                        |                           |