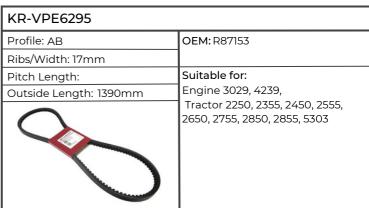

| KR-VPE6027             |                                                                                                                                                                                                      |
|------------------------|------------------------------------------------------------------------------------------------------------------------------------------------------------------------------------------------------|
| Profile: AB            | OEM: CDX14020A, R73784                                                                                                                                                                               |
| Ribs/Width: 17.5mm     |                                                                                                                                                                                                      |
| Pitch Length:          | Suitable for:                                                                                                                                                                                        |
| Outside Length: 1340mm | Engine 3029, 3179, 4239, 6303, 6329,                                                                                                                                                                 |
|                        | Tractor 840, 940, 1040, 1140, 1350, 1550, 1640, 1750, 1840, 1850, 1950, 2040, 2140, 2150, 2155, 2240, 2255, 2355, 3120, 3130, 5103, 5105, 5203, 5205, 5220, 5300, 5303, 5310, 5320, 5400, 5403, 5410 |