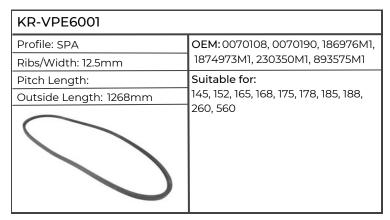

# Lamborghini

| KR-AVX131250           |                                                                                                            |
|------------------------|------------------------------------------------------------------------------------------------------------|
| Profile: AVX13         | ОЕМ:                                                                                                       |
| Ribs/Width: 13mm       |                                                                                                            |
| Pitch Length: 1232mm   | Suitable for:                                                                                              |
| Outside Length: 1250mm | GRAND PRIX 674-70, 774-80, 874-<br>90 TURBO, PREMIUM 850, 950,<br>1050, RF.55, .70, .75, .90, .100, RV.70, |
|                        | .75, .90, .100, SPRINT 654-55, 664-60, 664-65, 674-70, 674-75, 684-85                                      |