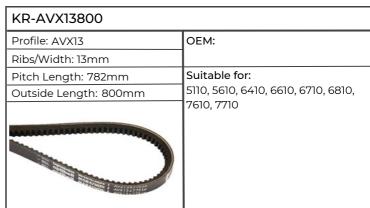

table for: |
| Outside Length: 1325mm | 650, 750, 850 |
|                        |               |



| KR-VPE6210             |                       |
|------------------------|-----------------------|
| Profile: AV10          | OEM: 5125884, 5140009 |
| Ribs/Width: 10mm       |                       |
| Pitch Length:          | Suitable for:         |
| Outside Length: 1015mm | L60, 65, 75, 85, 95   |
|                        |                       |

| KR-VPE6315      |                         |
|-----------------|-------------------------|
| Profile:        | OEM: 87801838, 87840057 |
| Ribs/Width:     |                         |
| Pitch Length:   | Suitable for:           |
| Outside Length: | M100, 115, 135, 160     |
|                 |                         |

#### Ford















| KR-AVX131400           |                                                                                                                                                                                                                                                                                                                                                                                                                |
|------------------------|--------------------------------------------------------------------------------------------------------------------------------------------------------------------------------------------------------------------------------------------------------------------------------------------------------------------------------------------------