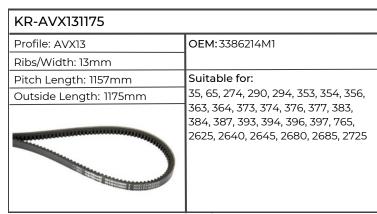

| KR-AVX131175                                                                                                                                                                                                                                                                                                                                                                                                                                                                                                                                                                                                                                                                                                                                                                                                                                                                                                                                                                                                                                                                                                                                                                                                                                                                                                                                                                                                                                                                                                                                                                                                                                                                                                                                                                                                                                                                                                                                                                                                                                                                                                                  |                                                                           |
|-------------------------------------------------------------------------------------------------------------------------------------------------------------------------------------------------------------------------------------------------------------------------------------------------------------------------------------------------------------------------------------------------------------------------------------------------------------------------------------------------------------------------------------------------------------------------------------------------------------------------------------------------------------------------------------------------------------------------------------------------------------------------------------------------------------------------------------------------------------------------------------------------------------------------------------------------------------------------------------------------------------------------------------------------------------------------------------------------------------------------------------------------------------------------------------------------------------------------------------------------------------------------------------------------------------------------------------------------------------------------------------------------------------------------------------------------------------------------------------------------------------------------------------------------------------------------------------------------------------------------------------------------------------------------------------------------------------------------------------------------------------------------------------------------------------------------------------------------------------------------------------------------------------------------------------------------------------------------------------------------------------------------------------------------------------------------------------------------------------------------------|---------------------------------------------------------------------------|
| Profile: AVX13                                                                                                                                                                                                                                                                                                                                                                                                                                                                                                                                                                                                                                                                                                                                                                                                                                                                                                                                                                                                                                                                                                                                                                                                                                                                                                                                                                                                                                                                                                                                                                                                                                                                                                                                                                                                                                                                                                                                                                                                                                                                                                                | ОЕМ:                                                                      |
| Ribs/Width: 13mm                                                                                                                                                                                                                                                                                                                                                                                                                                                                                                                                                                                                                                                                                                                                                                                                                                                                                                                                                                                                                                                                                                                                                                                                                                                                                                                                                                                                                                                                                                                                                                                                                                                                                                                                                                                                                                                                                                                                                                                                                                                                                                              |                                                                           |
| Pitch Length: 1157mm                                                                                                                                                                                                                                                                                                                                                                                                                                                                                                                                                                                                                                                                                                                                                                                                                                                                                                                                                                                                                                                                                                                                                                                                                                                                                                                                                                                                                                                                                                                                                                                                                                                                                                                                                                                                                                                                                                                                                                                                                                                                                                          | Suitable for:                                                             |
| Outside Length: 1175mm                                                                                                                                                                                                                                                                                                                                                                                                                                                                                                                                                                                                                                                                                                                                                                                                                                                                                                                                                                                                                                                                                                                                                                                                                                                                                                                                                                                                                                                                                                                                                                                                                                                                                                                                                                                                                                                                                                                                                                                                                                                                                                        | Combine Harvester 330, 430, 530,                                          |
|                                                                                                                                                                                                                                                                                                                                                                                                                                                                                                                                                                                                                                                                                                                                                                                                                                                                                                                                                                                                                                                                                                                                                                                                                                                                                                                                                                                                                                                                                                                                                                                                                                                                                                                                                                                                                                                                                                                                                                                                                                                                                                                               | 630, 930, 940, 950, 952, 960, 970,<br>1032, 1042, 1052, 1155, 1157, 1158, |
| THE REAL PROPERTY OF THE PARTY | 2270, 2280, 2420, 9900, 9910                                              |
|                                                                                                                                                                                                                                                                                                                                                                                                                                                                                                                                                                                                                                                                                                                                                                                                                                                                                                                                                                                                                                                                                                                                                                                                                                                                                                                                                                                                                                                                                                                                                                                                                                                                                                                                                                                                                                                                                                                                                                                                                                                                                                                               | Windrower 2270, 2280, 2420                                                |
|                                                                                                                                                                                                                                                                                                                                                                                                                                                                                                                                                                                                                                                                                                                                                                                                                                                                                                                                                                                                                                                                                                                                                                                                                                                                                                                                                                                                                                                                                                                                                                                                                                                                                                                                                                                                                                                                                                                                                                                                                                                                                                                               |                                                                           |