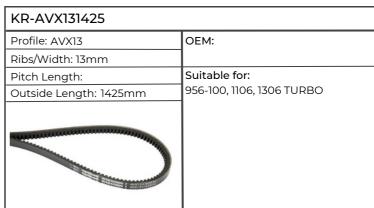

| KR-AVX131425           |                                        |  |
|------------------------|----------------------------------------|--|
| Profile: AVX13         | OEM: 3218952R1                         |  |
| Ribs/Width: 13mm       | 1                                      |  |
| Pitch Length:          | Suitable for:                          |  |
| Outside Length: 1425mm | 946, 955, 956, 1046, 1055, 1056, 1246, |  |
|                        | 1255, 1455, CS68, 75, 120, 130, 150    |  |
|                        |                                        |  |

| KR-AVX131425           |                                                                                                                                    |
|------------------------|------------------------------------------------------------------------------------------------------------------------------------|
| Profile: AVX13         | ОЕМ:                                                                                                                               |
| Ribs/Width: 13mm       |                                                                                                                                    |
| Pitch Length:          | Suitable for:                                                                                                                      |
| Outside Length: 1425mm | Engine BSD442, 444, 444T,<br>GENESIS 4.4, 5.0T, 6.6,<br>Tractor 4830, 5030, 5610, 5610S,<br>6610, 6610S, 6710, 6810S, 7610, 7610S, |
|                        | 7710, 7810S, 8530, 8630, 8730, 8830                                                                                                |