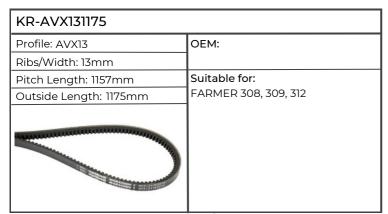

| KR-AVX131150           |                                 |
|------------------------|---------------------------------|
| Profile: AVX13         | ОЕМ:                            |
| Ribs/Width: 13mm       | 1                               |
| Pitch Length: 1132mm   | Suitable for:                   |
| Outside Length: 1150mm | FARMER 206, 207, 208, 209,      |
|                        | FARMER 304, 305, 306, 307, 308, |
|                        | 309                             |