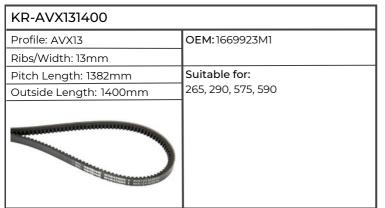

#### Ford

| KR-AVX131400           |                                                                                                                                                                                                                                                                                                                                                                                                                |
|------------------------|----------------------------------------------------------------------------------------------------------------------------------------------------------------------------------------------------------------------------------------------------------------------------------------------------------------------------------------------------------------------------------------------------------------|
| Profile: AVX13         | OEM:                                                                                                                                                                                                                                                                                                                                                                                                           |
| Ribs/Width: 13mm       |                                                                                                                                                                                                                                                                                                                                                                                                                |
| Pitch Length: 1382mm   | Suitable for:                                                                                                                                                                                                                                                                                                                                                                                                  |
| Outside Length: 1400mm | Engine BSD326, 329, 330, 332, 333, 438, 442, 442T, 444, 444T, 666, GENESIS 4.4, 5.0T, 6.6, Tractor 764, 774, 964, 974, 1164, 2310, 2600, 2610, 2810, 2910, 3230, 3430, 3600, 3610, 3900, 3910, 4100, 4110, 4130, 4600, 4610, 4630, 5030, 5110, 5600, 5610, 56105, 5700, 5900, 6410, 6600, 6610, 66105, 6700, 6710, 6810, 68105, 7410, 7600, 7610, 76105, 7700, 7710, 7810, 78105, 7910, 8000, 8200, 8210, 8600 |