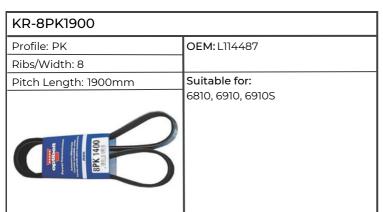

| KR-8PK2145           |                                                                                      |
|----------------------|--------------------------------------------------------------------------------------|
| Profile: PK          | OEM: L115661                                                                         |
| Ribs/Width: 8        |                                                                                      |
| Pitch Length: 2145mm | Suitable for:                                                                        |
| SPK 1400             | 6100, 6200, 6300, 6400, 6506, 6600,<br>6800, 6900, SE6100, SE6200,<br>SE6300, SE6400 |