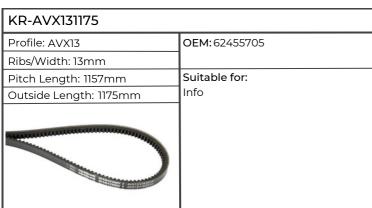

| KR-AVX131175                                                                                                                                                                                                                                                                                                                                                                                                                                                                                                                                                                                                                                                                                                                                                                                                                                                                                                                                                                                                                                                                                                                                                                                                                                                                                                                                                                                                                                                                                                                                                                                                                                                                                                                                                                                                                                                                                                                                                                                                                                                                                                                  |                                                                           |
|-------------------------------------------------------------------------------------------------------------------------------------------------------------------------------------------------------------------------------------------------------------------------------------------------------------------------------------------------------------------------------------------------------------------------------------------------------------------------------------------------------------------------------------------------------------------------------------------------------------------------------------------------------------------------------------------------------------------------------------------------------------------------------------------------------------------------------------------------------------------------------------------------------------------------------------------------------------------------------------------------------------------------------------------------------------------------------------------------------------------------------------------------------------------------------------------------------------------------------------------------------------------------------------------------------------------------------------------------------------------------------------------------------------------------------------------------------------------------------------------------------------------------------------------------------------------------------------------------------------------------------------------------------------------------------------------------------------------------------------------------------------------------------------------------------------------------------------------------------------------------------------------------------------------------------------------------------------------------------------------------------------------------------------------------------------------------------------------------------------------------------|---------------------------------------------------------------------------|
| Profile: AVX13                                                                                                                                                                                                                                                                                                                                                                                                                                                                                                                                                                                                                                                                                                                                                                                                                                                                                                                                                                                                                                                                                                                                                                                                                                                                                                                                                                                                                                                                                                                                                                                                                                                                                                                                                                                                                                                                                                                                                                                                                                                                                                                | ОЕМ:                                                                      |
| Ribs/Width: 13mm                                                                                                                                                                                                                                                                                                                                                                                                                                                                                                                                                                                                                                                                                                                                                                                                                                                                                                                                                                                                                                                                                                                                                                                                                                                                                                                                                                                                                                                                                                                                                                                                                                                                                                                                                                                                                                                                                                                                                                                                                                                                                                              |                                                                           |
| Pitch Length: 1157mm                                                                                                                                                                                                                                                                                                                                                                                                                                                                                                                                                                                                                                                                                                                                                                                                                                                                                                                                                                                                                                                                                                                                                                                                                                                                                                                                                                                                                                                                                                                                                                                                                                                                                                                                                                                                                                                                                                                                                                                                                                                                                                          | Suitable for:                                                             |
| Outside Length: 1175mm                                                                                                                                                                                                                                                                                                                                                                                                                                                                                                                                                                                                                                                                                                                                                                                                                                                                                                                                                                                                                                                                                                                                                                                                                                                                                                                                                                                                                                                                                                                                                                                                                                                                                                                                                                                                                                                                                                                                                                                                                                                                                                        | Combine Harvester 330, 430, 530,                                          |
|                                                                                                                                                                                                                                                                                                                                                                                                                                                                                                                                                                                                                                                                                                                                                                                                                                                                                                                                                                                                                                                                                                                                                                                                                                                                                                                                                                                                                                                                                                                                                                                                                                                                                                                                                                                                                                                                                                                                                                                                                                                                                                                               | 630, 930, 940, 950, 952, 960, 970,<br>1032, 1042, 1052, 1155, 1157, 1158, |
| THE REAL PROPERTY OF THE PARTY | 2270, 2280, 2420, 9900, 9910                                              |
|                                                                                                                                                                                                                                                                                                                                                                                                                                                                                                                                                                                                                                                                                                                                                                                                                                                                                                                                                                                                                                                                                                                                                                                                                                                                                                                                                                                                                                                                                                                                                                                                                                                                                                                                                                                                                                                                                                                                                                                                                                                                                                                               | Windrower 2270, 2280, 2420                                                |
|                                                                                                                                                                                                                                                                                                                                                                                                                                                                                                                                                                                                                                                                                                                                                                                                                                                                                                                                                                                                                                                                                                                                                                                                                                                                                                                                                                                                                                                                                                                                                                                                                                                                                                                                                                                                                                                                                                                                                                                                                                                                                                                               |                                                                           |