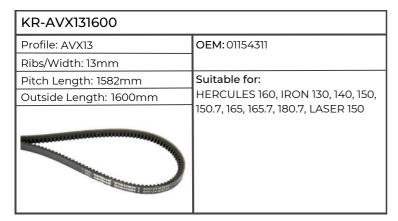

| KR-AVX131600           |                                                                                                                                                                                                             |
|------------------------|-------------------------------------------------------------------------------------------------------------------------------------------------------------------------------------------------------------|
| Profile: AVX13         | OEM:                                                                                                                                                                                                        |
| Ribs/Width: 13mm       |                                                                                                                                                                                                             |
| Pitch Length: 1582mm   | Suitable for:                                                                                                                                                                                               |
| Outside Length: 1600mm | AGROTRON 120MK2, 120MK3, 130                                                                                                                                                                                |
|                        | NEW, 135MK2, 135MK3, 140 NEW, 150.7 NEW, 150MK2, 150MK3, 155 NEW, 160MK2, 160MK3, 165 NEW, 165.7 NEW, 165MK3, 175MK2, 175MK3, 180.7, 200MK2, 200MK3, AGROTRON 6.20, 6.30, 6.45, DX4.70, TTV1130, 1145, 1160 |