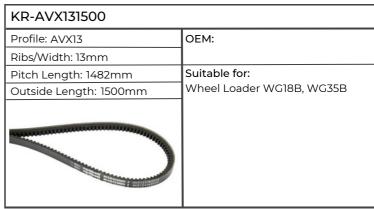

| KR-AVX131500           |                              |  |
|------------------------|------------------------------|--|
| Profile: AVX13         | ОЕМ:                         |  |
| Ribs/Width: 13mm       |                              |  |
| Pitch Length: 1482mm   | Suitable for:                |  |
| Outside Length: 1500mm | Combine Harvester LEXION 570 |  |
|                        |                              |  |