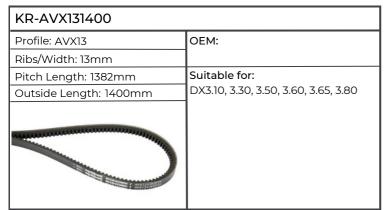

#### Ford

| KR-AVX131400           |                                                                                                                                                                                                                                                                                                                                                                                                                |
|------------------------|----------------------------------------------------------------------------------------------------------------------------------------------------------------------------------------------------------------------------------------------------------------------------------------------------------------------------------------------------------------------------------------------------------------|
| Profile: AVX13         | OEM:                                                                                                                                                                                                                                                                                                                                                                                                           |
| Ribs/Width: 13mm       |                                                                                                                                                                                                                                                                                                                                                                                                                |
| Pitch Length: 1382mm   | Suitable for:                                                                                                                                                                                                                                                                                                                                                                                                  |
| Outside Length: 1400mm | Engine BSD326, 329, 330, 332, 333, 438, 442, 442T, 444, 444T, 666, GENESIS 4.4, 5.0T, 6.6, Tractor 764, 774, 964, 974, 1164, 2310, 2600, 2610, 2810, 2910, 3230, 3430, 3600, 3610, 3900, 3910, 4100, 4110, 4130, 4600, 4610, 4630, 5030, 5110, 5600, 5610, 56105, 5700, 5900, 6410, 6600, 6610, 66105, 6700, 6710, 6810, 68105, 7410, 7600, 7610, 76105, 7700, 7710, 7810, 78105, 7910, 8000, 8200, 8210, 8600 |