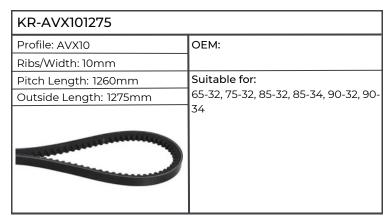

|                                                                                |





| KR-AVX101450           |                                |
|------------------------|--------------------------------|
| Profile: AVX10         | ОЕМ:                           |
| Ribs/Width: 10mm       |                                |
| Pitch Length:          | Suitable for:                  |
| Outside Length: 1450mm | 145-14, 145-54, 155-54, 175-74 |
|                        |                                |

| KR-AVX131300           |                               |
|------------------------|-------------------------------|
| Profile: AVX13         | ОЕМ:                          |
| Ribs/Width: 13mm       |                               |
| Pitch Length: 1282mm   | Suitable for:                 |
| Outside Length: 1300mm | 891, 951, 981, 1151-4, 1181-4 |
|