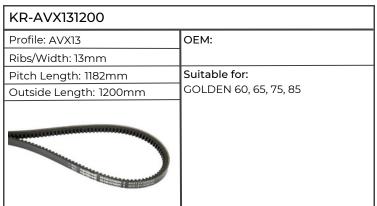

# Lamborghini

| KR-AVX131250           |                                                                                                            |
|------------------------|------------------------------------------------------------------------------------------------------------|
| Profile: AVX13         | ОЕМ:                                                                                                       |
| Ribs/Width: 13mm       |                                                                                                            |
| Pitch Length: 1232mm   | Suitable for:                                                                                              |
| Outside Length: 1250mm | GRAND PRIX 674-70, 774-80, 874-<br>90 TURBO, PREMIUM 850, 950,<br>1050, RF.55, .70, .75, .90, .100, RV.70, |
|                        | .75, .90, .100, SPRINT 654-55, 664-60, 664-65, 674-70, 674-75, 684-85                                      |