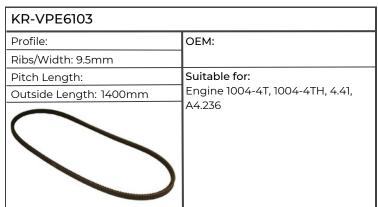

| KR-VPE6027             |                                                                                                                                                                                                      |
|------------------------|------------------------------------------------------------------------------------------------------------------------------------------------------------------------------------------------------|
| Profile: AB            | OEM: CDX14020A, R73784                                                                                                                                                                               |
| Ribs/Width: 17.5mm     |                                                                                                                                                                                                      |
| Pitch Length:          | Suitable for:                                                                                                                                                                                        |
| Outside Length: 1340mm | Engine 3029, 3179, 4239, 6303, 6329,                                                                                                                                                                 |
|                        | Tractor 840, 940, 1040, 1140, 1350, 1550, 1640, 1750, 1840, 1850, 1950, 2040, 2140, 2150, 2155, 2240, 2255, 2355, 3120, 3130, 5103, 5105, 5203, 5205, 5220, 5300, 5303, 5310, 5320, 5400, 5403, 5410 |