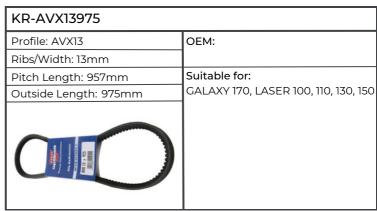

|                                                            |







































| KR-AVX131325           |                                     |
|------------------------|-------------------------------------|
| Profile: AVX13         | ОЕМ:                                |
| Ribs/Width: 13mm       |                                     |
| Pitch Length:          | Suitable for:                       |
| Outside Length: 1325mm | ANTARES II 110, 130, SILVER 80, 90, |
|                        | 100.4, 100.6                        |
|                        |                                     |

| KR-AVX131350           |                              |
|------------------------|------------------------------|
| Profile: AVX13         | ОЕМ:                         |
| Ribs/Width: 13mm       |                              |
| Pitch Length: 1332mm