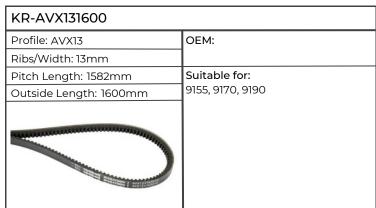

| KR-AVX131600           |                                                                                                                                                                                                             |
|------------------------|-------------------------------------------------------------------------------------------------------------------------------------------------------------------------------------------------------------|
| Profile: AVX13         | OEM:                                                                                                                                                                                                        |
| Ribs/Width: 13mm       |                                                                                                                                                                                                             |
| Pitch Length: 1582mm   | Suitable for:                                                                                                                                                                                               |
| Outside Length: 1600mm | AGROTRON 120MK2, 120MK3, 130                                                                                                                                                                                |
|                        | NEW, 135MK2, 135MK3, 140 NEW, 150.7 NEW, 150MK2, 150MK3, 155 NEW, 160MK2, 160MK3, 165 NEW, 165.7 NEW, 165MK3, 175MK2, 175MK3, 180.7, 200MK2, 200MK3, AGROTRON 6.20, 6.30, 6.45, DX4.70, TTV1130, 1145, 1160 |