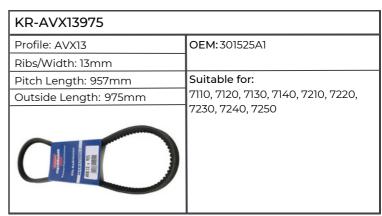

KR-BTK2722

OEM: 87326910, J918944

Suitable for: 5120, 5130, 5140, 5150, 5220, 5230, 5240, 5250, 7110, 7120, 7130, 7140, 7210, 7220, 7230, 7240, 7250, 9210, 9230, 9240, MX100, 110, 120, 135, 150, 170, 180, 200, 220, 240, 270