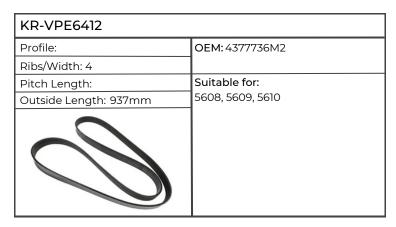

#### **CONTENTS**

| Ahlmann              | 3  | Steyr         | 75 |
|----------------------|----|---------------|----|
| Atlas                | 4  | Takeuchi      | 78 |
| Case-IH              | 5  | Terex         | 79 |
| Challenger           | 10 | Valtra-Valmet | 80 |
| Claas                | 11 | Volvo         | 82 |
| Cummins              | 15 | Werklust      | 83 |
| David Brown          | 16 | Zetor         | 84 |
| Deutz-Fahr           | 17 |               |    |
| Fendt                | 21 |               |    |
| Fiat                 | 24 |               |    |
| Ford                 | 26 |               |    |
| FTP                  | 29 |               |    |
| Hurlimann            | 30 |               |    |
| lveco                | 33 |               |    |
| John Deere           | 34 |               |    |
| Kubota               | 40 |               |    |
| Lamborghini          | 41 |               |    |
| Landini              | 44 |               |    |
| Liebherr             | 45 |               |    |
| Lindner              | 46 |               |    |
| Massey Ferguson      | 47 |               |    |
| McCormick            | 53 |               |    |
| Mercedes Benz        | 55 |               |    |
| MWM                  | 57 |               |    |
| New Holland          | 58 |               |    |
| Perkins              | 62 |               |    |
| Renault              | 65 |               |    |
| SAME                 | 66 |               |    |
| Schulter             | 70 |               |    |
| Sisu                 | 72 |               |    |
| Standard (Hotchkiss) | 74 |               |    |