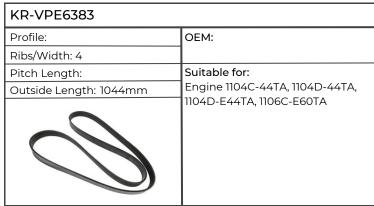

OEM: RE170084, RE548027

Suitable for: Engine 4045T, 6068, 6081, 6125, Tractor 7185, 7205, 7710, 7715, 7720, 7810, 7815, 7820, 7920, 8120, 8120T, 8220, 8220T, 8320, 8320T, 8420, 8420T, 8520, 8520T, 9220, 9300T, 9320, 9320T, 9400T, 9420, 9420T, 9520, 9520T, 9620, 9620T

7320, 7420, 7520, SE6020, SE6120, SE6220, SE6320, SE6420, SE6520, SE6620, SE6920

OEM: AL110621

Suitable for:

Engine 4039, 4045, 6059, 6068, Tractor 6100, 6200, 6300, 6400, 6500, 6600, 6800, 6900, SE6100, SE6200, SE6300, SE6400