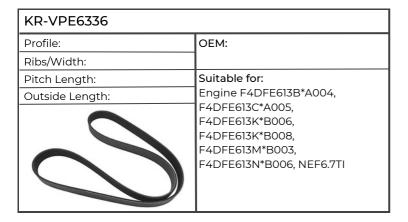

#### Ford

| KR-AVX131400           |                                                                                                                                                                                                                                                                                                                                                                                                                |
|------------------------|----------------------------------------------------------------------------------------------------------------------------------------------------------------------------------------------------------------------------------------------------------------------------------------------------------------------------------------------------------------------------------------------------------------|
| Profile: AVX13         | OEM:                                                                                                                                                                                                                                                                                                                                                                                                           |
| Ribs/Width: 13mm       |                                                                                                                                                                                                                                                                                                                                                                                                                |
| Pitch Length: 1382mm   | Suitable for:                                                                                                                                                                                                                                                                                                                                                                                                  |
| Outside Length: 1400mm | Engine BSD326, 329, 330, 332, 333, 438, 442, 442T, 444, 444T, 666, GENESIS 4.4, 5.0T, 6.6, Tractor 764, 774, 964, 974, 1164, 2310, 2600, 2610, 2810, 2910, 3230, 3430, 3600, 3610, 3900, 3910, 4100, 4110, 4130, 4600, 4610, 4630, 5030, 5110, 5600, 5610, 56105, 5700, 5900, 6410, 6600, 6610, 66105, 6700, 6710, 6810, 68105, 7410, 7600, 7610, 76105, 7700, 7710, 7810, 78105, 7910, 8000, 8200, 8210, 8600 |

| KR-AVX131425           |                                                                                                                                    |
|------------------------|------------------------------------------------------------------------------------------------------------------------------------|
| Profile: AVX13         | ОЕМ:                                                                                                                               |
| Ribs/Width: 13mm       |                                                                                                                                    |
| Pitch Length:          | Suitable for:                                                                                                                      |
| Outside Length: 1425mm | Engine BSD442, 444, 444T,<br>GENESIS 4.4, 5.0T, 6.6,<br>Tractor 4830, 5030, 5610, 5610S,<br>6610, 6610S, 6710, 6810S, 7610, 7610S, |
|                        | 7710, 7810S, 8530, 8630, 8730, 8830                                                                                                |