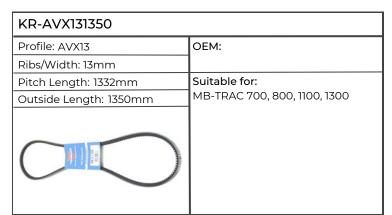

| KR-AVX131350           |                                                                                                                                                                        |
|------------------------|------------------------------------------------------------------------------------------------------------------------------------------------------------------------|
| Profile: AVX13         | OEM: 241191820, 2.4119.182.0                                                                                                                                           |
| Ribs/Width: 13mm       |                                                                                                                                                                        |
| Pitch Length: 1332mm   | Suitable for:                                                                                                                                                          |
| Outside Length: 1350mm | 6120.4, 6130.4, 6135G, 6140, 6140.4,                                                                                                                                   |
|                        | 6150.4, 6155G, 6160.4, 6175G, 6185G,<br>6205G, 7230TTV, 7250TTV,<br>AGROTRON M410, 420, 610, 615, 625,<br>640, 650, AGROTRON TTV410, 420,<br>430, 610, 620, 630, DX230 |