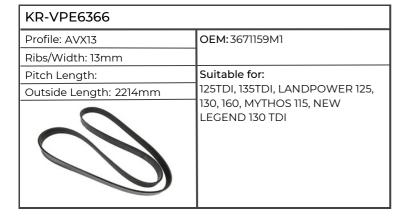

| KR-VPE6315      |                         |
|-----------------|-------------------------|
| Profile:        | OEM: 87801838, 87840057 |
| Ribs/Width:     |                         |
| Pitch Length:   | Suitable for:           |
| Outside Length: | M100, 115, 135, 160     |
|                 |                         |