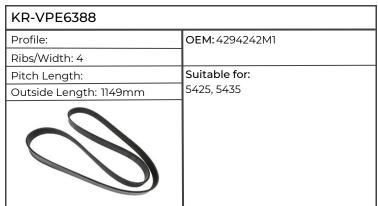

--------------|------------------------------|
| Profile:               | OEM: 4284908M1, 4284908M2    |
| Ribs/Width: 4          |                              |
| Pitch Length:          | Suitable for:                |
| Outside Length: 1044mm | 5445, 5455, 5460, 6445, 6455 |
|                        |                              |

| KR-VPE6384             |                                     |
|------------------------|-------------------------------------|
| Profile:               | OEM: 4285560M3                      |
| Ribs/Width: 8          |                                     |
| Pitch Length:          | Suitable for:                       |
| Outside Length: 1594mm | 5465, 5475, 6465, 6475, 6480, 7465, |
|                        | 7475, 7480                          |













| KR-VPE6393                           |                                                                                                |
|--------------------------------------|------------------------------------------------------------------------------------------------|
| Profile:<br>Ribs/Width: 6            | OEM: 4350583M1, 4350583M2                                                                      |
| Pitch Length: Outside Length: 1143mm | Suitable for:<br>4708, 5611, 5613, 5710, 5711, 5712,                                           |
|                                      | 6612, 6613, 6614, 6615, 6616, 6713,<br>7614, 7615, 7616, 7618, 7619, 7620,<br>7622, 7624, 7626 |



| KR-VPE6395             |                                    |
|------------------------|-----------