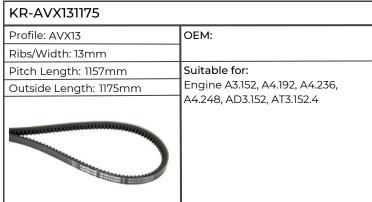

| KR-AVX131175                                                                                                                                                                                                                                                                                                                                                                                                                                                                                                                                                                                                                                                                                                                                                                                                                                                                                                                                                                                                                                                                                                                                                                                                                                                                                                                                                                                                                                                                                                                                                                                                                                                                                                                                                                                                                                                                                                                                                                                                                                                                                                                  |                                                                           |
|-------------------------------------------------------------------------------------------------------------------------------------------------------------------------------------------------------------------------------------------------------------------------------------------------------------------------------------------------------------------------------------------------------------------------------------------------------------------------------------------------------------------------------------------------------------------------------------------------------------------------------------------------------------------------------------------------------------------------------------------------------------------------------------------------------------------------------------------------------------------------------------------------------------------------------------------------------------------------------------------------------------------------------------------------------------------------------------------------------------------------------------------------------------------------------------------------------------------------------------------------------------------------------------------------------------------------------------------------------------------------------------------------------------------------------------------------------------------------------------------------------------------------------------------------------------------------------------------------------------------------------------------------------------------------------------------------------------------------------------------------------------------------------------------------------------------------------------------------------------------------------------------------------------------------------------------------------------------------------------------------------------------------------------------------------------------------------------------------------------------------------|---------------------------------------------------------------------------|
| Profile: AVX13                                                                                                                                                                                                                                                                                                                                                                                                                                                                                                                                                                                                                                                                                                                                                                                                                                                                                                                                                                                                                                                                                                                                                                                                                                                                                                                                                                                                                                                                                                                                                                                                                                                                                                                                                                                                                                                                                                                                                                                                                                                                                                                | ОЕМ:                                                                      |
| Ribs/Width: 13mm                                                                                                                                                                                                                                                                                                                                                                                                                                                                                                                                                                                                                                                                                                                                                                                                                                                                                                                                                                                                                                                                                                                                                                                                                                                                                                                                                                                                                                                                                                                                                                                                                                                                                                                                                                                                                                                                                                                                                                                                                                                                                                              |                                                                           |
| Pitch Length: 1157mm                                                                                                                                                                                                                                                                                                                                                                                                                                                                                                                                                                                                                                                                                                                                                                                                                                                                                                                                                                                                                                                                                                                                                                                                                                                                                                                                                                                                                                                                                                                                                                                                                                                                                                                                                                                                                                                                                                                                                                                                                                                                                                          | Suitable for:                                                             |
| Outside Length: 1175mm                                                                                                                                                                                                                                                                                                                                                                                                                                                                                                                                                                                                                                                                                                                                                                                                                                                                                                                                                                                                                                                                                                                                                                                                                                                                                                                                                                                                                                                                                                                                                                                                                                                                                                                                                                                                                                                                                                                                                                                                                                                                                                        | Combine Harvester 330, 430, 530,                                          |
|                                                                                                                                                                                                                                                                                                                                                                                                                                                                                                                                                                                                                                                                                                                                                                                                                                                                                                                                                                                                                                                                                                                                                                                                                                                                                                                                                                                                                                                                                                                                                                                                                                                                                                                                                                                                                                                                                                                                                                                                                                                                                                                               | 630, 930, 940, 950, 952, 960, 970,<br>1032, 1042, 1052, 1155, 1157, 1158, |
| THE REAL PROPERTY OF THE PARTY | 2270, 2280, 2420, 9900, 9910                                              |
|                                                                                                                                                                                                                                                                                                                                                                                                                                                                                                                                                                                                                                                                                                                                                                                                                                                                                                                                                                                                                                                                                                                                                                                                                                                                                                                                                                                                                                                                                                                                                                                                                                                                                                                                                                                                                                                                                                                                                                                                                                                                                                                               | Windrower 2270, 2280, 2420                                                |
|                                                                                                                                                                                                                                                                                                                                                                                                                                                                                                                                                                                                                                                                                                                                                                                                                                                                                                                                                                                                                                                                                                                                                                                                                                                                                                                                                                                                                                                                                                                                                                                                                                                                                                                                                                                                                                                                                                                                                                                                                                                                                                                               |                                                                           |