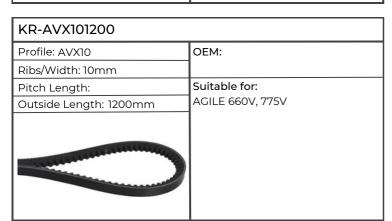

| KR-AVX101200           |                 |
|------------------------|-----------------|
| Profile: AVX10         | ОЕМ:            |
| Ribs/Width: 10mm       |                 |
| Pitch Length:          | Suitable for:   |
| Outside Length: 1200mm | AGROPLUS 70, 80 |
|                        |                 |