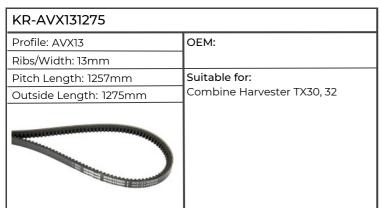

| 8160, 8260, 8360, 8560, M100, 115,  |
| IL 10<br>IL | 135, 160, TM115, 125, 135, 150, 165 |



















| KR-AVX131285           |                              |
|------------------------|------------------------------|
| Profile: AVX13         | ОЕМ:                         |
| Ribs/Width: 13mm       | 1                            |
| Pitch Length: 1267mm   | Suitable for:                |
| Outside Length: 1285mm | Combine Harvester 8060, 8070 |
|                        |                              |



















| KR-VPE6210             |                                    |
|------------------------|------------------------------------|
| Profile: AV10          | OEM: 5125884, 5140009              |
| Ribs/Width: 10mm       |                                    |
| Pitch Length:          | Suitable for:                      |
| Outside Length: 1015mm | 4635, 4835, 5635, 6635, 76