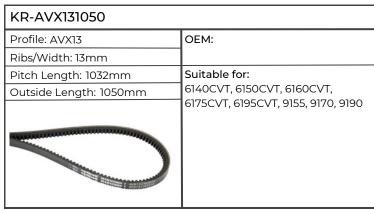

| KR-AVX131050           |                                                            |  |
|------------------------|------------------------------------------------------------|--|
| Profile: AVX13         | OEM:1806189C1                                              |  |
| Ribs/Width: 13mm       |                                                            |  |
| Pitch Length: 1032mm   | Suitable for:                                              |  |
| Outside Length: 1050mm | 956, 1056, 1255, 1455, CVX140, 150,<br>160, 175, 195, 1195 |  |
|                        |                                                            |  |

| KR-AVX131050           |                           |
|------------------------|---------------------------|
| Profile: AVX13         | ОЕМ:                      |
| Ribs/Width: 13mm       |                           |
| Pitch Length: 1032mm   | Suitable for:             |
| Outside Length: 1050mm | AGROXTRA 4.07, 4.17, M640 |
|                        |                           |