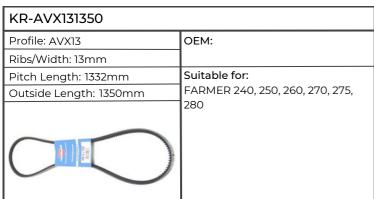

| KR-AVX131350           |                                                                                                                                                                        |
|------------------------|------------------------------------------------------------------------------------------------------------------------------------------------------------------------|
| Profile: AVX13         | OEM: 241191820, 2.4119.182.0                                                                                                                                           |
| Ribs/Width: 13mm       |                                                                                                                                                                        |
| Pitch Length: 1332mm   | Suitable for:                                                                                                                                                          |
| Outside Length: 1350mm | 6120.4, 6130.4, 6135G, 6140, 6140.4,                                                                                                                                   |
|                        | 6150.4, 6155G, 6160.4, 6175G, 6185G,<br>6205G, 7230TTV, 7250TTV,<br>AGROTRON M410, 420, 610, 615, 625,<br>640, 650, AGROTRON TTV410, 420,<br>430, 610, 620, 630, DX230 |