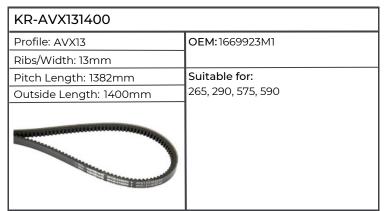

| KR-AVX131400           |                                |
|------------------------|--------------------------------|
| Profile: AVX13         | ОЕМ:                           |
| Ribs/Width: 13mm       |                                |
| Pitch Length: 1382mm   | Suitable for:                  |
| Outside Length: 1400mm | Combine Harvester 975 HYDRO/5, |
|                        | 986, 1075 HYDRO/5              |