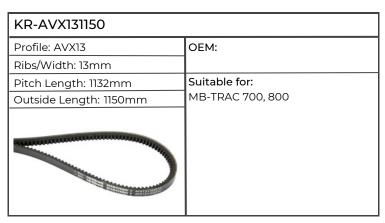

| KR-AVX131150           |                                 |
|------------------------|---------------------------------|
| Profile: AVX13         | ОЕМ:                            |
| Ribs/Width: 13mm       | 1                               |
| Pitch Length: 1132mm   | Suitable for:                   |
| Outside Length: 1150mm | FARMER 206, 207, 208, 209,      |
|                        | FARMER 304, 305, 306, 307, 308, |
|                        | 309                             |