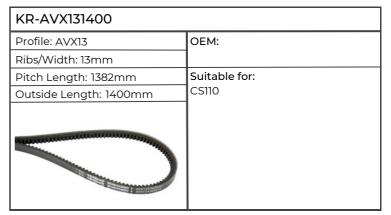

#### Ford

| KR-AVX131400           |                                                                                                                                                                                                                                                                                                                                                                                                                |
|------------------------|----------------------------------------------------------------------------------------------------------------------------------------------------------------------------------------------------------------------------------------------------------------------------------------------------------------------------------------------------------------------------------------------------------------|
| Profile: AVX13         | OEM:                                                                                                                                                                                                                                                                                                                                                                                                           |
| Ribs/Width: 13mm       |                                                                                                                                                                                                                                                                                                                                                                                                                |
| Pitch Length: 1382mm   | Suitable for:                                                                                                                                                                                                                                                                                                                                                                                                  |
| Outside Length: 1400mm | Engine BSD326, 329, 330, 332, 333, 438, 442, 442T, 444, 444T, 666, GENESIS 4.4, 5.0T, 6.6, Tractor 764, 774, 964, 974, 1164, 2310, 2600, 2610, 2810, 2910, 3230, 3430, 3600, 3610, 3900, 3910, 4100, 4110, 4130, 4600, 4610, 4630, 5030, 5110, 5600, 5610, 56105, 5700, 5900, 6410, 6600, 6610, 66105, 6700, 6710, 6810, 68105, 7410, 7600, 7610, 76105, 7700, 7710, 7810, 78105, 7910, 8000, 8200, 8210, 8600 |