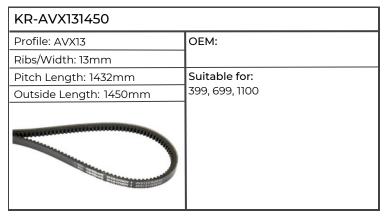

| KR-AVX131500           |                              |  |
|------------------------|------------------------------|--|
| Profile: AVX13         | ОЕМ:                         |  |
| Ribs/Width: 13mm       |                              |  |
| Pitch Length: 1482mm   | Suitable for:                |  |
| Outside Length: 1500mm | Combine Harvester LEXION 570 |  |
|                        |                              |  |