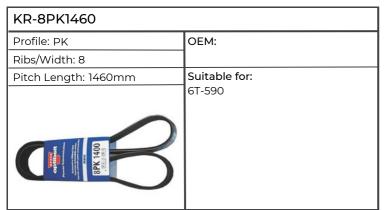

#### Case-IH

| KR-8PK1460           |                                    |  |
|----------------------|------------------------------------|--|
| Profile: PK          | OEM:J911562                        |  |
| Ribs/Width: 8        |                                    |  |
| Pitch Length: 1460mm | Suitable for:                      |  |
| Outside Length:      | 5130, 5140, 5150, 5250, MX150, 170 |  |
| BPK 1400             |                                    |  |