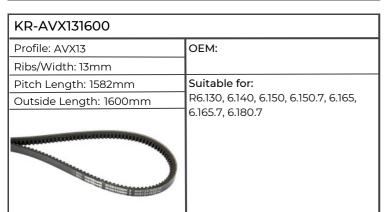

| KR-AVX131600           |                                                                                                                                                                                                             |
|------------------------|-------------------------------------------------------------------------------------------------------------------------------------------------------------------------------------------------------------|
| Profile: AVX13         | OEM:                                                                                                                                                                                                        |
| Ribs/Width: 13mm       |                                                                                                                                                                                                             |
| Pitch Length: 1582mm   | Suitable for:                                                                                                                                                                                               |
| Outside Length: 1600mm | AGROTRON 120MK2, 120MK3, 130                                                                                                                                                                                |
|                        | NEW, 135MK2, 135MK3, 140 NEW, 150.7 NEW, 150MK2, 150MK3, 155 NEW, 160MK2, 160MK3, 165 NEW, 165.7 NEW, 165MK3, 175MK2, 175MK3, 180.7, 200MK2, 200MK3, AGROTRON 6.20, 6.30, 6.45, DX4.70, TTV1130, 1145, 1160 |