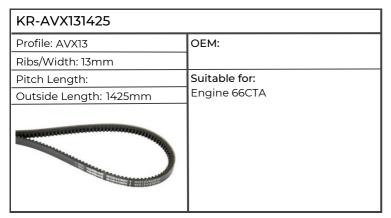

| KR-AVX131425           |                                        |  |
|------------------------|----------------------------------------|--|
| Profile: AVX13         | OEM: 3218952R1                         |  |
| Ribs/Width: 13mm       | 1                                      |  |
| Pitch Length:          | Suitable for:                          |  |
| Outside Length: 1425mm | 946, 955, 956, 1046, 1055, 1056, 1246, |  |
|                        | 1255, 1455, CS68, 75, 120, 130, 150    |  |
|                        |                                        |  |