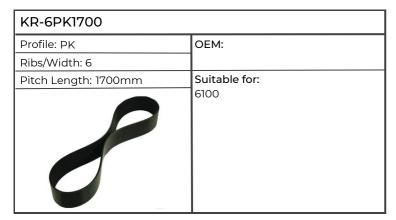

| KR-8PK2145           |                                                                                      |
|----------------------|--------------------------------------------------------------------------------------|
| Profile: PK          | OEM: L115661                                                                         |
| Ribs/Width: 8        |                                                                                      |
| Pitch Length: 2145mm | Suitable for:                                                                        |
| SPK 1400             | 6100, 6200, 6300, 6400, 6506, 6600,<br>6800, 6900, SE6100, SE6200,<br>SE6300, SE6400 |