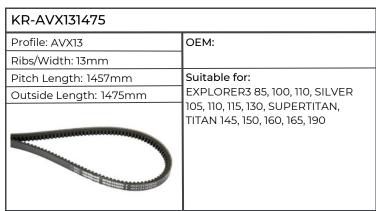

| KR-AVX131475           |                                                |
|------------------------|------------------------------------------------|
| Profile: AVX13         | ОЕМ:                                           |
| Ribs/Width: 13mm       | 1                                              |
| Pitch Length: 1457mm   | Suitable for:                                  |
| Outside Length: 1475mm | H6115, H6135, H6165, H6190, XB MAX             |
|                        | 85, 100, 110, XT105, 115, 130, 910.6, 911, 913 |
|                        | 313                                            |