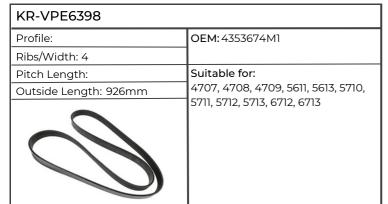

-------------------|
| Profile:               | OEM: 4351267M1                     |
| Ribs/Width: 4          |                                    |
| Pitch Length:          | Suitable for:                      |
| Outside Length: 1159mm | 5410, 5420, 5425, 5430, 5435, 5440 |
|                        |                                    |

| KR-VPE6396             |                                     |
|------------------------|-------------------------------------|
| Profile:               | OEM: 4351269M1                      |
| Ribs/Width: 4          |                                     |
| Pitch Length:          | Suitable for:                       |
| Outside Length: 1054mm | 5445, 5455, 5460, 6445, 6455, 6497, |
|                        | 6499                                |











| KR-VPE6435           |                                                                            |
|----------------------|----------------------------------------------------------------------------|
| Profile: Ribs/Width: | OEM: 4282175M2                                                             |
| Pitch Length:        | Suitable for:                                                              |
| Outside Length:      | 6612, 6613, 6614, 6615, 6616, 7614,<br>7615, 7616, 7618, 7619, 7620, 7622, |
|                      | 7624, 7626, 8650, 8660, 8670, 8680, 8690                                   |

| KR-VPE6436      |                              |
|-----------------|------------------------------|
| Profile:        | OEM: 4226287M91, 4227209M91  |
| Ribs/Width:     |