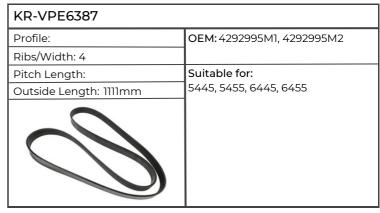

----------------|------------------------------|
| Profile:               | OEM: 4284908M1, 4284908M2    |
| Ribs/Width: 4          | 7                            |
| Pitch Length:          | Suitable for:                |
| Outside Length: 1044mm | 5445, 5455, 5460, 6445, 6455 |
|                        |                              |

| KR-VPE6384             |                                     |
|------------------------|-------------------------------------|
| Profile:               | OEM: 4285560M3                      |
| Ribs/Width: 8          |                                     |
| Pitch Length:          | Suitable for:                       |
| Outside Length: 1594mm | 5465, 5475, 6465, 6475, 6480, 7465, |
|                        | 7475, 7480                          |

















| KR-VPE6395             |                                    |
|------------------------|------------------------------------|
| Profile:               | OEM: 4351267M1                     |
| Ribs/Width: 4          |                                    |
| Pitch Length:          | Suitable for:                      |
| Outside Length: 1159mm | 5410, 5420, 5425, 5430, 5435, 5440 |
|                        |                                    |

| KR-VPE6396             |                                     |
|------------------------|-------------------------------------|
| Profile:               | OEM: 4351269M1                      |
| Ribs/Width: 4          |                                     |
| Pitch Length:          | Suitable for:                       |
| Outside Leng