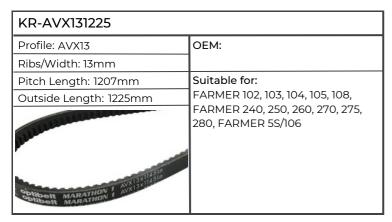

## Fendt

| KR-AVX101200           |                                     |
|------------------------|-------------------------------------|
| Profile: AVX10         | OEM:OEM                             |
| Ribs/Width: 10mm       | ОЕМ                                 |
| Pitch Length:          | Suitable for:                       |
| Outside Length: 1200mm | FARMER 102, 103, 104, 105, 108,     |
|                        | FARMER 207, 208, 209, FARMER 55/106 |

| KR-AVX101475                       |                                                                                           |
|------------------------------------|-------------------------------------------------------------------------------------------|
| Profile: AVX10<br>Ribs/Width: 10mm | OEM:OEM<br>OEM                                                                            |
| Pitch Length: 1460mm               | Suitable for:                                                                             |
| Outside Length: 1475mm             | FARMER 200, 203, 204, 240, 250,<br>260, 270, 275, 280, FAVORIT 610, 611,<br>612, 614, 615 |
|                                    |                                                                                           |