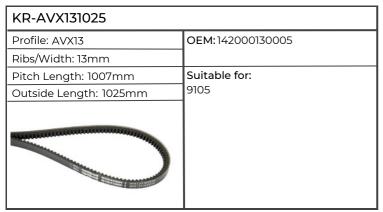

|
| Pitch Length:         | Suitable for:                                                        |
| Outside Length: 900mm | 9080, 9085, 9090, 9095, 9100, 9105,<br>9115, 9125, 9145, M968, M975, |
|                       | M9078, M9086, M9094                                                  |
|                       |                                                                      |

| KR-AVX13950           |                            |
|-----------------------|----------------------------|
| Profile: AVX13        | OEM: 80754165              |
| Ribs/Width: 13mm      |                            |
| Pitch Length:         | Suitable for:              |
| Outside Length: 950mm | 6140CVT, 6150CVT, 6160CVT, |
|                       | 6175CVT, 6195CVT           |













| KR-AVX131375           |                                                       |
|------------------------|-------------------------------------------------------|
| Profile: AVX13         | OEM: 140100130132                                     |
| Ribs/Width: 13mm       |                                                       |
| Pitch Length: 1357mm   | Suitable for:                                         |
| Outside Length: 1375mm | 870, 9078, 9080, 9086, 9090, 9094,                    |
|                        | 9100, 9105, M968, M975, M9078,<br>M9083, M9086, M9094 |
|                        |                                                       |



| KR-AVX131425           |                              |
|------------------------|------------------------------|
| Profi