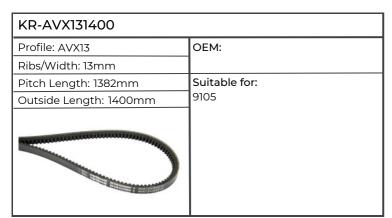

| KR-AVX131400           |                                |
|------------------------|--------------------------------|
| Profile: AVX13         | ОЕМ:                           |
| Ribs/Width: 13mm       |                                |
| Pitch Length: 1382mm   | Suitable for:                  |
| Outside Length: 1400mm | Combine Harvester 975 HYDRO/5, |
|                        | 986, 1075 HYDRO/5              |