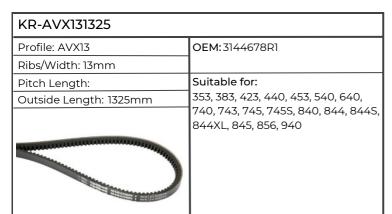

| KR-AVX131325           |                                                                                                                                                                                                       |
|------------------------|-------------------------------------------------------------------------------------------------------------------------------------------------------------------------------------------------------|
| Profile: AVX13         | OEM: 0001336301                                                                                                                                                                                       |
| Ribs/Width: 13mm       |                                                                                                                                                                                                       |
| Pitch Length:          | Suitable for:                                                                                                                                                                                         |
| Outside Length: 1325mm | Combine Harvester                                                                                                                                                                                     |
|                        | COMMANDOR 114, 115, 228-116,<br>DOMINATOR 68, 78, 88, 98, 118-<br>108, MEGA 202, 204-203,<br>Self Propelled Forager JAGUAR<br>675, 680, 680-675, 685, 685SL, 690,<br>690SL, 690-685, 695SL, 695-685SL |

#### Fiat

| KR-AVX131325           |               |
|------------------------|---------------|
| Profile: AVX13         | OEM: 2614B654 |
| Ribs/Width: 13mm       |               |
| Pitch Length:          | Suitable for: |
| Outside Length: 1325mm | 650, 750, 850 |
|                        |               |