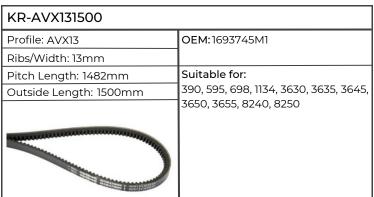

| KR-AVX131500           |                              |  |
|------------------------|------------------------------|--|
| Profile: AVX13         | ОЕМ:                         |  |
| Ribs/Width: 13mm       |                              |  |
| Pitch Length: 1482mm   | Suitable for:                |  |
| Outside Length: 1500mm | Combine Harvester LEXION 570 |  |
|                        |                              |  |