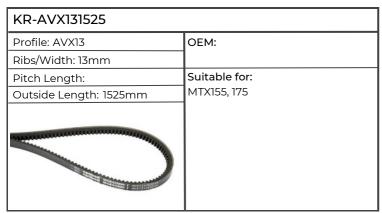

| KR-AVX131050           |                                                            |  |
|------------------------|------------------------------------------------------------|--|
| Profile: AVX13         | OEM:1806189C1                                              |  |
| Ribs/Width: 13mm       |                                                            |  |
| Pitch Length: 1032mm   | Suitable for:                                              |  |
| Outside Length: 1050mm | 956, 1056, 1255, 1455, CVX140, 150,<br>160, 175, 195, 1195 |  |
|                        |                                                            |  |