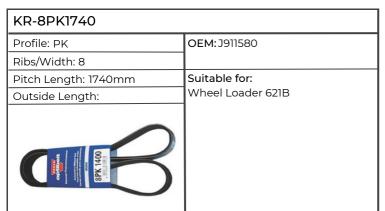

|                                                                                        |  |
|----------------------|----------------------------------------------------------------------------------------|--|
| Profile: PK          | OEM: J911563                                                                           |  |
| Ribs/Width: 8        |                                                                                        |  |
| Pitch Length: 1549mm | Suitable for:                                                                          |  |
| Outside Length:      | MAXXUM 100, 110, 115, 120, 125, 130,                                                   |  |
| BPK 1400             | 135, 140, 145, 150, MXU100, 110, 115, 125, 130, 135, PUMA 115, 125, 130, 140, 145, 155 |  |



| KR-AVX101175           |                                                           |
|------------------------|-----------------------------------------------------------|
| Profile: AVX10         | OEM:                                                      |
| Ribs/Width: 10mm       |                                                           |
| Pitch Length:          | Suitable for:                                             |
| Outside Length: 1175mm | 1294, 1394, 1494, JX55, 60, 65, 70,                       |
|                        | 70U, 75, 80U, 85, 90U, 95, 100U,<br>JX1060C, 1070C, 1075C |
|                        |                                                           |

















| KR-AVX131050           |