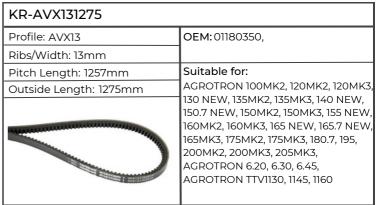

| KR-AVX131600           |                                                                                                                                                                                                             |
|------------------------|-------------------------------------------------------------------------------------------------------------------------------------------------------------------------------------------------------------|
| Profile: AVX13         | OEM:                                                                                                                                                                                                        |
| Ribs/Width: 13mm       |                                                                                                                                                                                                             |
| Pitch Length: 1582mm   | Suitable for:                                                                                                                                                                                               |
| Outside Length: 1600mm | AGROTRON 120MK2, 120MK3, 130                                                                                                                                                                                |
|                        | NEW, 135MK2, 135MK3, 140 NEW, 150.7 NEW, 150MK2, 150MK3, 155 NEW, 160MK2, 160MK3, 165 NEW, 165.7 NEW, 165MK3, 175MK2, 175MK3, 180.7, 200MK2, 200MK3, AGROTRON 6.20, 6.30, 6.45, DX4.70, TTV1130, 1145, 1160 |