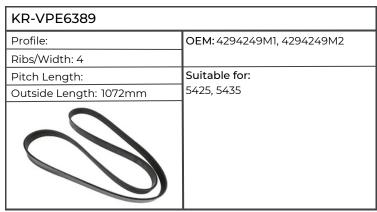

------------|------------------------------|
| Profile:               | OEM: 4284908M1, 4284908M2    |
| Ribs/Width: 4          |                              |
| Pitch Length:          | Suitable for:                |
| Outside Length: 1044mm | 5445, 5455, 5460, 6445, 6455 |
|                        |                              |

| KR-VPE6384             |                                     |
|------------------------|-------------------------------------|
| Profile:               | OEM: 4285560M3                      |
| Ribs/Width: 8          |                                     |
| Pitch Length:          | Suitable for:                       |
| Outside Length: 1594mm | 5465, 5475, 6465, 6475, 6480, 7465, |
|                        | 7475, 7480                          |













| KR-VPE6393                           |                                                                                                |
|--------------------------------------|------------------------------------------------------------------------------------------------|
| Profile:<br>Ribs/Width: 6            | OEM: 4350583M1, 4350583M2                                                                      |
| Pitch Length: Outside Length: 1143mm | Suitable for:<br>4708, 5611, 5613, 5710, 5711, 5712,                                           |
|                                      | 6612, 6613, 6614, 6615, 6616, 6713,<br>7614, 7615, 7616, 7618, 7619, 7620,<br>7622, 7624, 7626 |



| KR-VPE6395             |                                    |
|------------------------|-------------