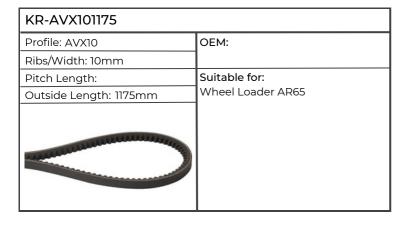

| KR-AVX101175           |                                                           |
|------------------------|-----------------------------------------------------------|
| Profile: AVX10         | OEM:                                                      |
| Ribs/Width: 10mm       |                                                           |
| Pitch Length:          | Suitable for:                                             |
| Outside Length: 1175mm | 1294, 1394, 1494, JX55, 60, 65, 70,                       |
|                        | 70U, 75, 80U, 85, 90U, 95, 100U,<br>JX1060C, 1070C, 1075C |
|                        |                                                           |