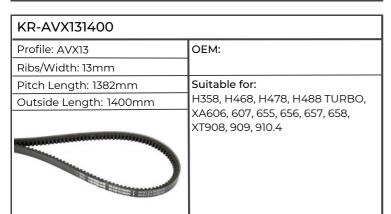

#### Ford

| KR-AVX131400           |                                                                                                                                                                                                                                                                                                                                                                                                                |
|------------------------|----------------------------------------------------------------------------------------------------------------------------------------------------------------------------------------------------------------------------------------------------------------------------------------------------------------------------------------------------------------------------------------------------------------|
| Profile: AVX13         | OEM:                                                                                                                                                                                                                                                                                                                                                                                                           |
| Ribs/Width: 13mm       |                                                                                                                                                                                                                                                                                                                                                                                                                |
| Pitch Length: 1382mm   | Suitable for:                                                                                                                                                                                                                                                                                                                                                                                                  |
| Outside Length: 1400mm | Engine BSD326, 329, 330, 332, 333, 438, 442, 442T, 444, 444T, 666, GENESIS 4.4, 5.0T, 6.6, Tractor 764, 774, 964, 974, 1164, 2310, 2600, 2610, 2810, 2910, 3230, 3430, 3600, 3610, 3900, 3910, 4100, 4110, 4130, 4600, 4610, 4630, 5030, 5110, 5600, 5610, 56105, 5700, 5900, 6410, 6600, 6610, 66105, 6700, 6710, 6810, 68105, 7410, 7600, 7610, 76105, 7700, 7710, 7810, 78105, 7910, 8000, 8200, 8210, 8600 |