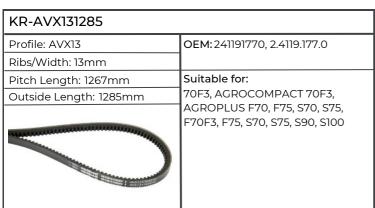

| KR-AVX131425           |                                        |  |
|------------------------|----------------------------------------|--|
| Profile: AVX13         | OEM: 3218952R1                         |  |
| Ribs/Width: 13mm       | 1                                      |  |
| Pitch Length:          | Suitable for:                          |  |
| Outside Length: 1425mm | 946, 955, 956, 1046, 1055, 1056, 1246, |  |
|                        | 1255, 1455, CS68, 75, 120, 130, 150    |  |
|                        |                                        |  |