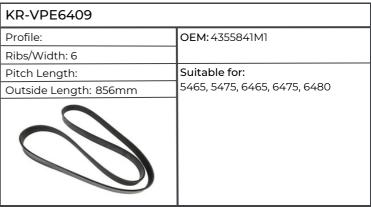

-----------------|
| Profile:               | OEM: 4351267M1                     |
| Ribs/Width: 4          |                                    |
| Pitch Length:          | Suitable for:                      |
| Outside Length: 1159mm | 5410, 5420, 5425, 5430, 5435, 5440 |
|                        |                                    |

| KR-VPE6396             |                                     |
|------------------------|-------------------------------------|
| Profile:               | OEM: 4351269M1                      |
| Ribs/Width: 4          |                                     |
| Pitch Length:          | Suitable for:                       |
| Outside Length: 1054mm | 5445, 5455, 5460, 6445, 6455, 6497, |
|                        | 6499                                |











| KR-VPE6435           |                                                                            |
|----------------------|----------------------------------------------------------------------------|
| Profile: Ribs/Width: | OEM: 4282175M2                                                             |
| Pitch Length:        | Suitable for:                                                              |
| Outside Length:      | 6612, 6613, 6614, 6615, 6616, 7614,<br>7615, 7616, 7618, 7619, 7620, 7622, |
|                      | 7624, 7626, 8650, 8660, 8670, 8680, 8690                                   |

| KR-VPE6436      |                              |
|-----------------|------------------------------|
| Profile:        | OEM: 4226287M91, 4227209M91  |
| Ribs/Width:     |