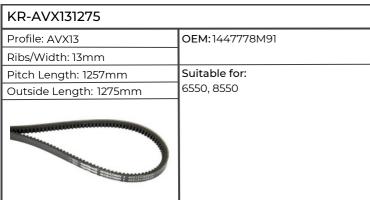

# KR-VPE6315 OEM: 87801838, 87840057 Suitable for: MXM120, 130, 140, 155, 175, 190

| KR-VPE6315      |                         |
|-----------------|-------------------------|
| Profile:        | OEM: 87801838, 87840057 |
| Ribs/Width:     |                         |
| Pitch Length:   | Suitable for:           |
| Outside Length: | M100, 115, 135, 160     |
|                 |                         |

| KR-VPE6315      |                                   |
|-----------------|-----------------------------------|
| Profile:        | OEM: 87801838, 87840057           |
| Ribs/Width:     |                                   |
| Pitch Length:   | Suitable for:                     |
| Outside Length: | Engine POWERSTAR 7.5, 7.5T, 7.5TI |
|                 |                                   |