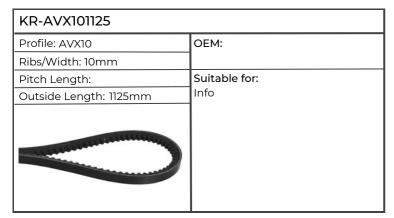

| KR-AVX101175           |                                                           |
|------------------------|-----------------------------------------------------------|
| Profile: AVX10         | OEM:                                                      |
| Ribs/Width: 10mm       |                                                           |
| Pitch Length:          | Suitable for:                                             |
| Outside Length: 1175mm | 1294, 1394, 1494, JX55, 60, 65, 70,                       |
|                        | 70U, 75, 80U, 85, 90U, 95, 100U,<br>JX1060C, 1070C, 1075C |
|                        |                                                           |