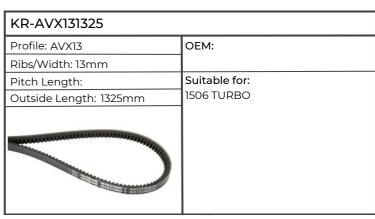

| KR-AVX131325           |                                                                                                                                                                                                       |
|------------------------|-------------------------------------------------------------------------------------------------------------------------------------------------------------------------------------------------------|
| Profile: AVX13         | OEM: 0001336301                                                                                                                                                                                       |
| Ribs/Width: 13mm       |                                                                                                                                                                                                       |
| Pitch Length:          | Suitable for:                                                                                                                                                                                         |
| Outside Length: 1325mm | Combine Harvester                                                                                                                                                                                     |
|                        | COMMANDOR 114, 115, 228-116,<br>DOMINATOR 68, 78, 88, 98, 118-<br>108, MEGA 202, 204-203,<br>Self Propelled Forager JAGUAR<br>675, 680, 680-675, 685, 685SL, 690,<br>690SL, 690-685, 695SL, 695-685SL |