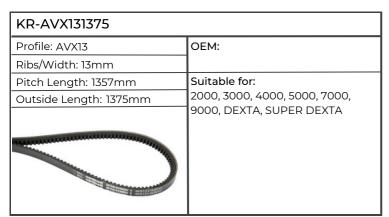

| KR-AVX131375           |               |
|------------------------|---------------|
| Profile: AVX13         | ОЕМ:          |
| Ribs/Width: 13mm       |               |
| Pitch Length: 1357mm   | Suitable for: |
| Outside Length: 1375mm | AGROSTAR 6.61 |
|                        |               |