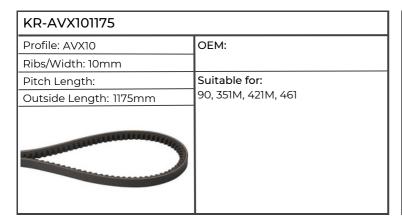

| KR-AVX101175           |                                                           |
|------------------------|-----------------------------------------------------------|
| Profile: AVX10         | OEM:                                                      |
| Ribs/Width: 10mm       |                                                           |
| Pitch Length:          | Suitable for:                                             |
| Outside Length: 1175mm | 1294, 1394, 1494, JX55, 60, 65, 70,                       |
|                        | 70U, 75, 80U, 85, 90U, 95, 100U,<br>JX1060C, 1070C, 1075C |
|                        |                                                           |