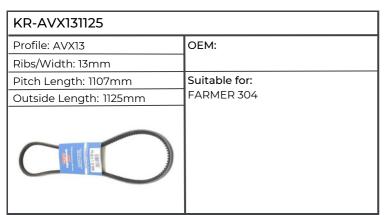

| KR-AVX101325           |                                 |
|------------------------|---------------------------------|
| Profile: AVX10         | OEM:OEM                         |
| Ribs/Width: 10mm       | ОЕМ                             |
| Pitch Length:          | Suitable for:                   |
| Outside Length: 1325mm | FARMER 304, 305, 306, 307, 308, |
|                        | 309, 312, FAVORIT 509, 512      |