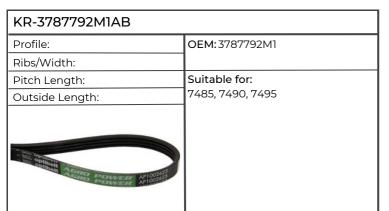

## Liebherr

| KR-AVX101150           |                         |
|------------------------|-------------------------|
| Profile: AVX10         | ОЕМ:                    |
| Ribs/Width: 10mm       |                         |
| Pitch Length: 1132mm   | Suitable for:           |
| Outside Length: 1150mm | Wheel Loader L522 (422) |
|                        |                         |

| KR-AVX101350           |                         |
|------------------------|-------------------------|
| Profile: AVX10         | ОЕМ:                    |
| Ribs/Width: 10mm       |                         |
| Pitch Length: 1335mm   | Suitable for:           |
| Outside Length: 1350mm | Wheel Loader L522 (422) |
|                        |                         |

## Lindner



# Massey Ferguson















| KR-AVX131125           |               |
|------------------------|---------------|
| Profile: AVX13         | ОЕМ:          |
| Ribs/Width: 13mm       |               |
| Pitch Length: 1107mm   | Suitable for: |
| Outside Length: 1125mm | 2685          |
|                        |               |



















| KR-AVX131375           |                                                                  |
|------------------------|------------------------------------------------------------------|
| Profile: AVX13         | OEM: 2614B159                                                    |
| Ribs/Width: 13mm       |                                                                  |
| Pitch Length: 1357mm   | Suitable for: