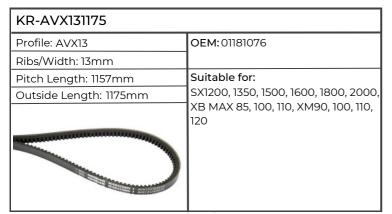

| KR-AVX131175                                                                                                                                                                                                                                                                                                                                                                                                                                                                                                                                                                                                                                                                                                                                                                                                                                                                                                                                                                                                                                                                                                                                                                                                                                                                                                                                                                                                                                                                                                                                                                                                                                                                                                                                                                                                                                                                                                                                                                                                                                                                                                                  |                                                                           |
|-------------------------------------------------------------------------------------------------------------------------------------------------------------------------------------------------------------------------------------------------------------------------------------------------------------------------------------------------------------------------------------------------------------------------------------------------------------------------------------------------------------------------------------------------------------------------------------------------------------------------------------------------------------------------------------------------------------------------------------------------------------------------------------------------------------------------------------------------------------------------------------------------------------------------------------------------------------------------------------------------------------------------------------------------------------------------------------------------------------------------------------------------------------------------------------------------------------------------------------------------------------------------------------------------------------------------------------------------------------------------------------------------------------------------------------------------------------------------------------------------------------------------------------------------------------------------------------------------------------------------------------------------------------------------------------------------------------------------------------------------------------------------------------------------------------------------------------------------------------------------------------------------------------------------------------------------------------------------------------------------------------------------------------------------------------------------------------------------------------------------------|---------------------------------------------------------------------------|
| Profile: AVX13                                                                                                                                                                                                                                                                                                                                                                                                                                                                                                                                                                                                                                                                                                                                                                                                                                                                                                                                                                                                                                                                                                                                                                                                                                                                                                                                                                                                                                                                                                                                                                                                                                                                                                                                                                                                                                                                                                                                                                                                                                                                                                                | ОЕМ:                                                                      |
| Ribs/Width: 13mm                                                                                                                                                                                                                                                                                                                                                                                                                                                                                                                                                                                                                                                                                                                                                                                                                                                                                                                                                                                                                                                                                                                                                                                                                                                                                                                                                                                                                                                                                                                                                                                                                                                                                                                                                                                                                                                                                                                                                                                                                                                                                                              |                                                                           |
| Pitch Length: 1157mm                                                                                                                                                                                                                                                                                                                                                                                                                                                                                                                                                                                                                                                                                                                                                                                                                                                                                                                                                                                                                                                                                                                                                                                                                                                                                                                                                                                                                                                                                                                                                                                                                                                                                                                                                                                                                                                                                                                                                                                                                                                                                                          | Suitable for:                                                             |
| Outside Length: 1175mm                                                                                                                                                                                                                                                                                                                                                                                                                                                                                                                                                                                                                                                                                                                                                                                                                                                                                                                                                                                                                                                                                                                                                                                                                                                                                                                                                                                                                                                                                                                                                                                                                                                                                                                                                                                                                                                                                                                                                                                                                                                                                                        | Combine Harvester 330, 430, 530,                                          |
|                                                                                                                                                                                                                                                                                                                                                                                                                                                                                                                                                                                                                                                                                                                                                                                                                                                                                                                                                                                                                                                                                                                                                                                                                                                                                                                                                                                                                                                                                                                                                                                                                                                                                                                                                                                                                                                                                                                                                                                                                                                                                                                               | 630, 930, 940, 950, 952, 960, 970,<br>1032, 1042, 1052, 1155, 1157, 1158, |
| THE REAL PROPERTY OF THE PARTY | 2270, 2280, 2420, 9900, 9910                                              |
|                                                                                                                                                                                                                                                                                                                                                                                                                                                                                                                                                                                                                                                                                                                                                                                                                                                                                                                                                                                                                                                                                                                                                                                                                                                                                                                                                                                                                                                                                                                                                                                                                                                                                                                                                                                                                                                                                                                                                                                                                                                                                                                               | Windrower 2270, 2280, 2420                                                |
|                                                                                                                                                                                                                                                                                                                                                                                                                                                                                                                                                                                                                                                                                                                                                                                                                                                                                                                                                                                                                                                                                                                                                                                                                                                                                                                                                                                                                                                                                                                                                                                                                                                                                                                                                                                                                                                                                                                                                                                                                                                                                                                               |                                                                           |