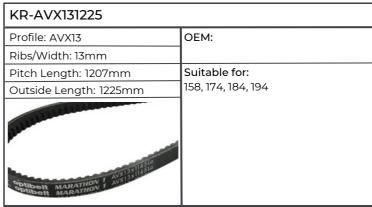

oader L522 (422) |
|                        |                         |

| KR-AVX101350           |                         |
|------------------------|-------------------------|
| Profile: AVX10         | ОЕМ:                    |
| Ribs/Width: 10mm       |                         |
| Pitch Length: 1335mm   | Suitable for:           |
| Outside Length: 1350mm | Wheel Loader L522 (422) |
|                        |                         |

## Lindner



# Massey Ferguson















| KR-AVX131125           |               |
|------------------------|---------------|
| Profile: AVX13         | ОЕМ:          |
| Ribs/Width: 13mm       |               |
| Pitch Length: 1107mm   | Suitable for: |
| Outside Length: 1125mm | 2685          |
|                        |               |



















| KR-AVX131375           |                                                                  |
|------------------------|------------------------------------------------------------------|
| Profile: AVX13         | OEM: 2614B159                                                    |
| Ribs/Width: 13mm       |                                                                  |
| Pitch Length: 1357mm   | Suitable for:                                                    |
| Outside Length: 1375mm | 265, 290, 362, 365, 375, 390, 398,<br>675, 690, 1014, 1114, 1134 |
|                        |                                                                  |



















| KR-V32889500AB                           |                  |
|------------------------------------------|---