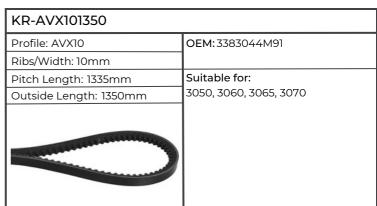

| KR-AVX101350           |                               |
|------------------------|-------------------------------|
| Profile: AVX10         | ОЕМ:                          |
| Ribs/Width: 10mm       |                               |
| Pitch Length: 1335mm   | Suitable for:                 |
| Outside Length: 1350mm | AGROSTAR TG6.71, 6.81, DX110, |
|                        | DX120                         |