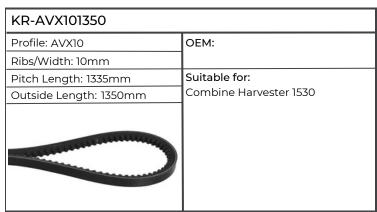

| KR-AVX101350           |                               |
|------------------------|-------------------------------|
| Profile: AVX10         | ОЕМ:                          |
| Ribs/Width: 10mm       |                               |
| Pitch Length: 1335mm   | Suitable for:                 |
| Outside Length: 1350mm | AGROSTAR TG6.71, 6.81, DX110, |
|                        | DX120                         |