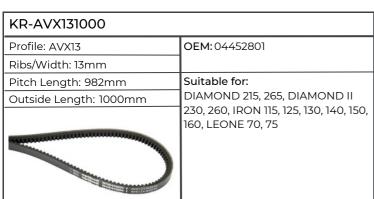

| KR-AVX131000           |                                                                                                                                                                                                                                                               |
|------------------------|---------------------------------------------------------------------------------------------------------------------------------------------------------------------------------------------------------------------------------------------------------------|
| Profile: AVX13         | OEM: 01180848, 04452801                                                                                                                                                                                                                                       |
| Ribs/Width: 13mm       |                                                                                                                                                                                                                                                               |
| Pitch Length: 982mm    | Suitable for:                                                                                                                                                                                                                                                 |
| Outside Length: 1000mm | AGROSTAR FREISICHT 4.68, 4.78, 6.08, 6.28, 6.38, AGROTRON 108 NEW, 118 NEW, 120 NEW, 128 NEW, 130 NEW, 150 NEW, 210 NEW, 215NEW 230MK2, 230MK3, 235 NEW, 260MK2, 260MK3, 265, AGROTRON K430, K610, AGROTRON M600, M610, M620, AGROXTRA 4.47, 4.57, 6.07, 6.17 |