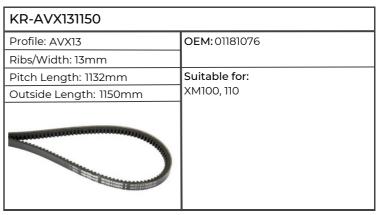

| KR-AVX131150           |                                 |
|------------------------|---------------------------------|
| Profile: AVX13         | ОЕМ:                            |
| Ribs/Width: 13mm       | 1                               |
| Pitch Length: 1132mm   | Suitable for:                   |
| Outside Length: 1150mm | FARMER 206, 207, 208, 209,      |
|                        | FARMER 304, 305, 306, 307, 308, |
|                        | 309                             |