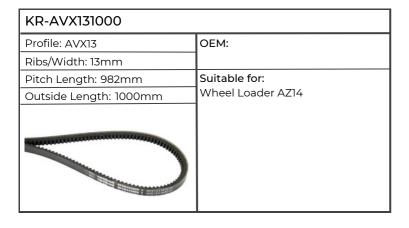

| KR-AVX131050           |                                                            |  |
|------------------------|------------------------------------------------------------|--|
| Profile: AVX13         | OEM:1806189C1                                              |  |
| Ribs/Width: 13mm       |                                                            |  |
| Pitch Length: 1032mm   | Suitable for:                                              |  |
| Outside Length: 1050mm | 956, 1056, 1255, 1455, CVX140, 150,<br>160, 175, 195, 1195 |  |
|                        |                                                            |  |

| KR-AVX131100           |                                             |  |
|------------------------|---------------------------------------------|--|
| Profile: AVX13         | OEM: 3228282R1                              |  |
| Ribs/Width: 13mm       |                                             |  |
| Pitch Length: 1082mm   | Suitable for:                               |  |
| Outside Length: 1100mm | 946, 955, 956, 1046, 1055, 1056, 1246, 1455 |  |
|                        |                                             |  |

| KR-AVX131425           |                                        |  |
|------------------------|----------------------------------------|--|
| Profile: AVX13         | OEM: 3218952R1                         |  |
| Ribs/Width: 13mm       | 1                                      |  |
| Pitch Length:          | Suitable for:                          |  |
| Outside Length: 1425mm | 946, 955, 956, 1046, 1055, 1056, 1246, |  |
|                        | 1255, 1455, CS68, 75, 120, 130, 150    |  |
|                        |                                        |  |

| KR-AVX131325           |                                                                                                                                                                                                       |
|------------------------|-------------------------------------------------------------------------------------------------------------------------------------------------------------------------------------------------------|
| Profile: AVX13         | OEM: 0001336301                                                                                                                                                                                       |
| Ribs/Width: 13mm       |                                                                                                                                                                                                       |
| Pitch Length:          | Suitable for:                                                                                                                                                                                         |
| Outside Length: 1325mm | Combine Harvester                                                                                                                                                                                     |
|                        | COMMANDOR 114, 115, 228-116,<br>DOMINATOR 68, 78, 88, 98, 118-<br>108, MEGA 202, 204-203,<br>Self Propelled Forager JAGUAR<br>675, 680, 680-675, 685, 685SL, 690,<br>690SL, 690-685, 695SL, 695-685SL |

| KR-AVX131500           |                              |  |
|------------------------|------------------------------|--|
| Profile: AVX13         | ОЕМ:                         |  |
| Ribs/Width: 13mm       |                              |  |
| Pitch Length: 1482mm   | Suitable for:                |  |
| Outside Length: 1500mm | Combine Harvester LEXION 570 |  |
|                        |                              |  |

| KR-AVX131000           |                                                                                                                                                                                                                                                               |
|------------------------|---------------------------------------------------------------------------------------------------------------------------------------------------------------------------------------------------------------------------------------------------------------|
| Profile: AVX13         | OEM: 01180848, 04452801                                                                                                                                                                                                                                       |
| Ribs/Width: 13mm       |                                                                                                                                                                                                                                                               |
| Pitch Length: 982mm    | Suitable for:                                                                                                                                                                                                                                                 |
| Outside Length: 1000mm | AGROSTAR FREISICHT 4.68, 4.78, 6.08, 6.28, 6.38, AGROTRON 108 NEW, 118 NEW, 120 NEW, 128 NEW, 130 NEW, 150 NEW, 210 NEW, 215NEW 230MK2, 230MK3, 235 NEW, 260MK2, 260MK3, 265, AGROTRON K430, K610, AGROTRON M600, M610, M620, AGROXTRA 4.47, 4.57, 6.07, 6.17 |

| KR-AVX131050           |                           |
|------------------------|---------------------------|
| Profile: AVX13         | ОЕМ:                      |
| Ribs/Width: 13mm       |                           |
| Pitch Length: 1032mm   | Suitable for:             |
| Outside Length: 1050mm | AGROXTRA 4.07, 4.17, M640 |
|                        |                           |

| KR-AVX131350           |                                                                                                                                                                        |
|------------------------|------------------------------------------------------------------------------------------------------------------------------------------------------------------------|
| Profile: AVX13         | OEM: 241191820, 2.4119.182.0                                                                                                                                           |
| Ribs/Width: 13mm       |                                                                                                                                                                        |
| Pitch Length: 1332mm   | Suitable for:                                                                                                                                                          |
| Outside Length: 1350mm | 6120.4, 6130.4, 6135G, 6140, 6140.4,                                                                                                                                   |
|                        | 6150.4, 6155G, 6160.4, 6175G, 6185G,<br>6205G, 7230TTV, 7250TTV,<br>AGROTRON M410, 420, 610, 615, 625,<br>640, 650, AGROTRON TTV410, 420,<br>430, 610, 620, 630, DX230 |

| KR-AVX131375           |               |
|------------------------|---------------|
| Profile: AVX13         | ОЕМ:          |
| Ribs/Width: 13mm       |               |
| Pitch Length: 1357mm   | Suitable for: |
| Outside Length: 1375mm | AGROSTAR 6.61 |
|                        |               |

| KR-AVX131600           |                                                                                                                                                                                                             |
|------------------------|-------------------------------------------------------------------------------------------------------------------------------------------------------------------------------------------------------------|
| Profile: AVX13         | OEM:                                                                                                                                                                                                        |
| Ribs/Width: 13mm       |                                                                                                                                                                                                             |
| Pitch Length: 1582mm   | Suitable for:                                                                                                                                                                                               |
| Outside Length: 1600mm | AGROTRON 120MK2, 120MK3, 130                                                                                                                                                                                |
|                        | NEW, 135MK2, 135MK3, 140 NEW, 150.7 NEW, 150MK2, 150MK3, 155 NEW, 160MK2, 160MK3, 165 NEW, 165.7 NEW, 165MK3, 175MK2, 175MK3, 180.7, 200MK2, 200MK3, AGROTRON 6.20, 6.30, 6.45, DX4.70, TTV1130, 1145, 1160 |

| KR-X696623200000AB |                           |
|--------------------|---------------------------|
| Profile: AVX13     | OEM: 04325382             |
| Ribs/Width:        |                           |
| Pitch Length:      | Suitable for:             |
| Outside Length:    | DX7.10, INTRAC 6.30, 6.60 |
|                    |                           |

| KR-AVX131150           |                                 |
|------------------------|---------------------------------|
| Profile: AVX13         | ОЕМ:                            |
| Ribs/Width: 13mm       | 1                               |
| Pitch Length: 1132mm   | Suitable for:                   |
| Outside Length: 1150mm | FARMER 206, 207, 208, 209,      |
|                        | FARMER 304, 305, 306, 307, 308, |
|                        | 309                             |

#### Fiat

| KR-AVX131325           |               |
|------------------------|---------------|
| Profile: AVX13         | OEM: 2614B654 |
| Ribs/Width: 13mm       |               |
| Pitch Length:          | Suitable for: |
| Outside Length: 1325mm | 650, 750, 850 |
|                        |               |

| KR-AVX131425           |                                                                                                                                    |
|------------------------|------------------------------------------------------------------------------------------------------------------------------------|
| Profile: AVX13         | ОЕМ:                                                                                                                               |
| Ribs/Width: 13mm       |                                                                                                                                    |
| Pitch Length:          | Suitable for:                                                                                                                      |
| Outside Length: 1425mm | Engine BSD442, 444, 444T,<br>GENESIS 4.4, 5.0T, 6.6,<br>Tractor 4830, 5030, 5610, 5610S,<br>6610, 6610S, 6710, 6810S, 7610, 7610S, |
|                        | 7710, 7810S, 8530, 8630, 8730, 8830                                                                                                |

| <u> </u>               |                                                      |
|------------------------|------------------------------------------------------|
| KR-AVX131000           |                                                      |
| Profile: AVX13         | OEM: 04452801                                        |
| Ribs/Width: 13mm       |                                                      |
| Pitch Length: 982mm    | Suitable for:                                        |
| Outside Length: 1000mm | H496 TURBO, H5110 TURBO, H5116                       |
|                        | TURBO, H6160 TURBO, XL130, 140, 150, 160, XM115, 125 |
|                        | 130, 100, AMINS, 123                                 |

| KR-AVX131450           |                                    |
|------------------------|------------------------------------|
| Profile: AVX13         | ОЕМ:                               |
| Ribs/Width: 13mm       |                                    |
| Pitch Length: 1432mm   | Suitable for:                      |
| Outside Length: 1450mm | H6115, H6135, H6165, H6190, XT105, |
|                        | 115, 130, 910.6, 911, 913          |
|                        |                                    |

| KR-AVX131475           |                                                |
|------------------------|------------------------------------------------|
| Profile: AVX13         | ОЕМ:                                           |
| Ribs/Width: 13mm       | 1                                              |
| Pitch Length: 1457mm   | Suitable for:                                  |
| Outside Length: 1475mm | H6115, H6135, H6165, H6190, XB MAX             |
|                        | 85, 100, 110, XT105, 115, 130, 910.6, 911, 913 |
|                        | 313                                            |

| KR-AVX131625           |               |
|------------------------|---------------|
| Profile: AVX13         | ОЕМ:          |
| Ribs/Width: 13mm       |               |
| Pitch Length: 1607mm   | Suitable for: |
| Outside Length: 1625mm | H6170 TURBO   |
|                        |               |

| KR-AVX131175                                                                                                                                                                                                                                                                                                                                                                                                                                                                                                                                                                                                                                                                                                                                                                                                                                                                                                                                                                                                                                                                                                                                                                                                                                                                                                                                                                                                                                                                                                                                                                                                                                                                                                                                                                                                                                                                                                                                                                                                                                                                                                                  |                                                                           |
|-------------------------------------------------------------------------------------------------------------------------------------------------------------------------------------------------------------------------------------------------------------------------------------------------------------------------------------------------------------------------------------------------------------------------------------------------------------------------------------------------------------------------------------------------------------------------------------------------------------------------------------------------------------------------------------------------------------------------------------------------------------------------------------------------------------------------------------------------------------------------------------------------------------------------------------------------------------------------------------------------------------------------------------------------------------------------------------------------------------------------------------------------------------------------------------------------------------------------------------------------------------------------------------------------------------------------------------------------------------------------------------------------------------------------------------------------------------------------------------------------------------------------------------------------------------------------------------------------------------------------------------------------------------------------------------------------------------------------------------------------------------------------------------------------------------------------------------------------------------------------------------------------------------------------------------------------------------------------------------------------------------------------------------------------------------------------------------------------------------------------------|---------------------------------------------------------------------------|
| Profile: AVX13                                                                                                                                                                                                                                                                                                                                                                                                                                                                                                                                                                                                                                                                                                                                                                                                                                                                                                                                                                                                                                                                                                                                                                                                                                                                                                                                                                                                                                                                                                                                                                                                                                                                                                                                                                                                                                                                                                                                                                                                                                                                                                                | ОЕМ:                                                                      |
| Ribs/Width: 13mm                                                                                                                                                                                                                                                                                                                                                                                                                                                                                                                                                                                                                                                                                                                                                                                                                                                                                                                                                                                                                                                                                                                                                                                                                                                                                                                                                                                                                                                                                                                                                                                                                                                                                                                                                                                                                                                                                                                                                                                                                                                                                                              |                                                                           |
| Pitch Length: 1157mm                                                                                                                                                                                                                                                                                                                                                                                                                                                                                                                                                                                                                                                                                                                                                                                                                                                                                                                                                                                                                                                                                                                                                                                                                                                                                                                                                                                                                                                                                                                                                                                                                                                                                                                                                                                                                                                                                                                                                                                                                                                                                                          | Suitable for:                                                             |
| Outside Length: 1175mm                                                                                                                                                                                                                                                                                                                                                                                                                                                                                                                                                                                                                                                                                                                                                                                                                                                                                                                                                                                                                                                                                                                                                                                                                                                                                                                                                                                                                                                                                                                                                                                                                                                                                                                                                                                                                                                                                                                                                                                                                                                                                                        | Combine Harvester 330, 430, 530,                                          |
|                                                                                                                                                                                                                                                                                                                                                                                                                                                                                                                                                                                                                                                                                                                                                                                                                                                                                                                                                                                                                                                                                                                                                                                                                                                                                                                                                                                                                                                                                                                                                                                                                                                                                                                                                                                                                                                                                                                                                                                                                                                                                                                               | 630, 930, 940, 950, 952, 960, 970,<br>1032, 1042, 1052, 1155, 1157, 1158, |
| THE REAL PROPERTY OF THE PARTY | 2270, 2280, 2420, 9900, 9910                                              |
|                                                                                                                                                                                                                                                                                                                                                                                                                                                                                                                                                                                                                                                                                                                                                                                                                                                                                                                                                                                                                                                                                                                                                                                                                                                                                                                                                                                                                                                                                                                                                                                                                                                                                                                                                                                                                                                                                                                                                                                                                                                                                                                               | Windrower 2270, 2280, 2420                                                |
|                                                                                                                                                                                                                                                                                                                                                                                                                                                                                                                                                                                                                                                                                                                                                                                                                                                                                                                                                                                                                                                                                                                                                                                                                                                                                                                                                                                                                                                                                                                                                                                                                                                                                                                                                                                                                                                                                                                                                                                                                                                                                                                               |                                                                           |

| KR-AVX131400           |                                |
|------------------------|--------------------------------|
| Profile: AVX13         | ОЕМ:                           |
| Ribs/Width: 13mm       |                                |
| Pitch Length: 1382mm   | Suitable for:                  |
| Outside Length: 1400mm | Combine Harvester 975 HYDRO/5, |
|                        | 986, 1075 HYDRO/5              |