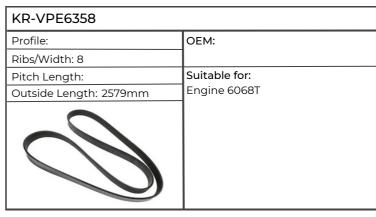

#### John Deere

| KR-8PK1910           |                                                                                                                         |
|----------------------|-------------------------------------------------------------------------------------------------------------------------|
| Profile: PK          | OEM: L153280                                                                                                            |
| Ribs/Width: 8        |                                                                                                                         |
| Pitch Length: 1910mm | Suitable for:                                                                                                           |
| SPK 1400             | Engine 4045, 6068,<br>Tractor 5100M, 6330, 6430, 6820,<br>6830, 6920, 6930, 7330, 7420, 7425,<br>7430, 7520, 7525, 7530 |