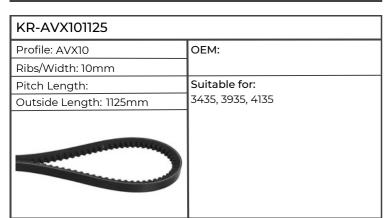

| KR-AVX101175           |                                                           |
|------------------------|-----------------------------------------------------------|
| Profile: AVX10         | OEM:                                                      |
| Ribs/Width: 10mm       |                                                           |
| Pitch Length:          | Suitable for:                                             |
| Outside Length: 1175mm | 1294, 1394, 1494, JX55, 60, 65, 70,                       |
|                        | 70U, 75, 80U, 85, 90U, 95, 100U,<br>JX1060C, 1070C, 1075C |
|                        |                                                           |