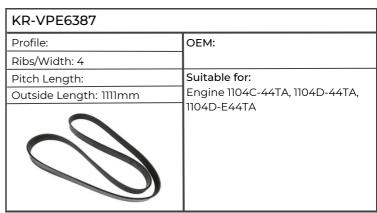

, 150,<br>155, 165, 175, 180, 190, TV140 |

# Perkins















| KR-VPE6175                                                       |  |
|------------------------------------------------------------------|--|
| OEM:                                                             |  |
| Suitable for:                                                    |  |
| Engine 1004-4T, 1004-40T, 1004-<br>40TWG, 1006-6, 1006-6T, 1006- |  |
| 60NA, 1006-60T, 1104C-E44TA                                      |  |
|                                                                  |  |
|                                                                  |  |
|                                                                  |  |
|                                                                  |  |



















| KR-VPE6394             |                               |
|------------------------|-------------------------------|
| Profile:               | ОЕМ:                          |
| Ribs/Width: 4          | 1                             |
| Pitch Length:          | Suitable for:                 |
| Outside Length: 1122mm | Engine 1104C-44T, 1104C-44TA, |
|                        | 1104D-44TA, 1104D-E44TA       |

| KR-VPE6395             |                              |
|------------------------|------------------------------|
| Profile:               | OEM:                         |
| Ribs/Width: 4          | 1                            |
| Pitch Length:          | Suitable for:                |
| Outside Length: 1159mm | Engine 1104D-44T, 1104D-44TA |
|                        |