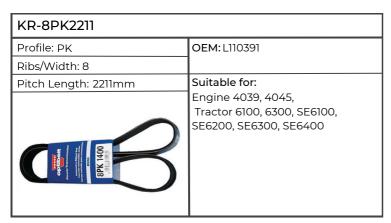

| KR-8PK2145           |                                                                                      |
|----------------------|--------------------------------------------------------------------------------------|
| Profile: PK          | OEM: L115661                                                                         |
| Ribs/Width: 8        |                                                                                      |
| Pitch Length: 2145mm | Suitable for:                                                                        |
| SPK 1400             | 6100, 6200, 6300, 6400, 6506, 6600,<br>6800, 6900, SE6100, SE6200,<br>SE6300, SE6400 |