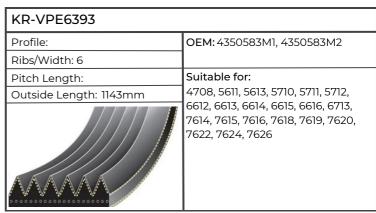

--------|------------------------------|
| Profile:               | OEM: 4284908M1, 4284908M2    |
| Ribs/Width: 4          | 7                            |
| Pitch Length:          | Suitable for:                |
| Outside Length: 1044mm | 5445, 5455, 5460, 6445, 6455 |
|                        |                              |

| KR-VPE6384             |                                     |
|------------------------|-------------------------------------|
| Profile:               | OEM: 4285560M3                      |
| Ribs/Width: 8          |                                     |
| Pitch Length:          | Suitable for:                       |
| Outside Length: 1594mm | 5465, 5475, 6465, 6475, 6480, 7465, |
|                        | 7475, 7480                          |

















| KR-VPE6395             |                                    |
|------------------------|------------------------------------|
| Profile:               | OEM: 4351267M1                     |
| Ribs/Width: 4          |                                    |
| Pitch Length:          | Suitable for:                      |
| Outside Length: 1159mm | 5410, 5420, 5425, 5430, 5435, 5440 |
|                        |                                    |

| KR-VPE6396             |                                     |
|------------------------|-------------------------------------|
| Profile:               | OEM: 4351269M1                      |
| Ribs/Width: 4          |                                     |
| Pitch Length:          | Suitable for:                       |
| Outside Length: 1054