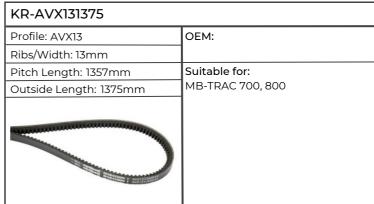

| KR-AVX131375           |               |
|------------------------|---------------|
| Profile: AVX13         | ОЕМ:          |
| Ribs/Width: 13mm       |               |
| Pitch Length: 1357mm   | Suitable for: |
| Outside Length: 1375mm | AGROSTAR 6.61 |
|                        |               |