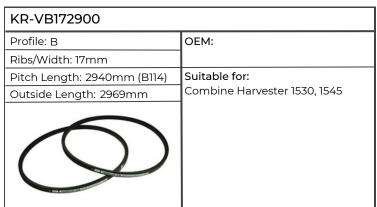

| 8160, 8260, 8360, 8560, M100, 115,  |
| III to the second of the secon | 135, 160, TM115, 125, 135, 150, 165 |



















| KR-AVX131285           |                              |
|------------------------|------------------------------|
| Profile: AVX13         | ОЕМ:                         |
| Ribs/Width: 13mm       |                              |
| Pitch Length: 1267mm   | Suitable for:                |
| Outside Length: 1285mm | Combine Harvester 8060, 8070 |
|                        |                              |





















| KR-VPE6336             |                                    |
|------------------------|------------------------------------|
| Profile:               | OEM: 84229205                      |
| Ribs/Width:            | 7                                  |
| Pitch Length:          | Suitable for:                      |
| Outside Length: 1715mm | T6080, 6090, T7.170, 7.175, 7.185, |
|                        | 7.190, 7.200, 7.210, 7.225         |

| KR-VPE6340           |                                                           |
|----------------------|-----------------------------------------------------------|
| Profile: PK          | OEM: 87316556                                             |
| Ribs/Width: 6        |                                                           |
| Pitch