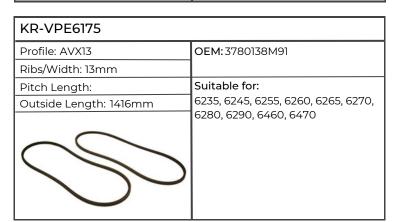

------------|
| Profile: AVX13         | OEM: 2614B159                      |
| Ribs/Width: 13mm       |                                    |
| Pitch Length: 1357mm   | Suitable for:                      |
| Outside Length: 1375mm | 265, 290, 362, 365, 375, 390, 398, |
|                        | 675, 690, 1014, 1114, 1134         |



















| KR-V32889500AB                         |                  |
|----------------------------------------|------------------|
| Profile: XPA                           | OEM: V32889500   |
| Ribs/Width:                            |                  |
| Pitch Length:                          | Suitable for:    |
| Outside Length:                        | 4435, 4445, 4455 |
| be opuber AGRU PUWER OPUBER AGRO POWER |                  |



















| KR-VPE6383             |                              |
|------------------------|------------------------------|
| Profile:               | OEM: 4284908M1, 4284908M2    |
| Ribs/Width: 4          |                              |
| Pitch Length:          | Suitable for:                |
| Outside Length: 1044mm | 5445, 5455, 5460, 6445, 6455 |
|                        |                              |

| KR-VPE6384             |                                     |
|------------------------|-------------------------------------|
| Profile:               | OEM: 4285560M3                      |
| Ribs/Width: 8          |                                     |
| Pitch Length:          | Suitable for:                       |
| Outside Length: 1594mm | 5465, 5475, 6465, 6475, 6480, 7465,