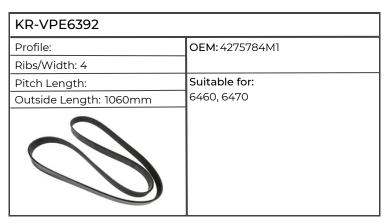

----------|------------------------------|
| Profile:               | OEM: 4284908M1, 4284908M2    |
| Ribs/Width: 4          |                              |
| Pitch Length:          | Suitable for:                |
| Outside Length: 1044mm | 5445, 5455, 5460, 6445, 6455 |
|                        |                              |

| KR-VPE6384             |                                     |
|------------------------|-------------------------------------|
| Profile:               | OEM: 4285560M3                      |
| Ribs/Width: 8          |                                     |
| Pitch Length:          | Suitable for:                       |
| Outside Length: 1594mm | 5465, 5475, 6465, 6475, 6480, 7465, |
|                        | 7475, 7480                          |













| KR-VPE6393                           |                                                                                                |
|--------------------------------------|------------------------------------------------------------------------------------------------|
| Profile:<br>Ribs/Width: 6            | OEM: 4350583M1, 4350583M2                                                                      |
| Pitch Length: Outside Length: 1143mm | Suitable for:<br>4708, 5611, 5613, 5710, 5711, 5712,                                           |
|                                      | 6612, 6613, 6614, 6615, 6616, 6713,<br>7614, 7615, 7616, 7618, 7619, 7620,<br>7622, 7624, 7626 |



| KR-VPE6395             |                                    |
|------------------------|---------------