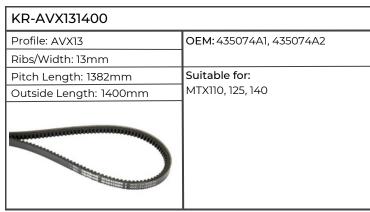

#### Ford

| KR-AVX131400           |                                                                                                                                                                                                                                                                                                                                                                                                                |
|------------------------|----------------------------------------------------------------------------------------------------------------------------------------------------------------------------------------------------------------------------------------------------------------------------------------------------------------------------------------------------------------------------------------------------------------|
| Profile: AVX13         | OEM:                                                                                                                                                                                                                                                                                                                                                                                                           |
| Ribs/Width: 13mm       |                                                                                                                                                                                                                                                                                                                                                                                                                |
| Pitch Length: 1382mm   | Suitable for:                                                                                                                                                                                                                                                                                                                                                                                                  |
| Outside Length: 1400mm | Engine BSD326, 329, 330, 332, 333, 438, 442, 442T, 444, 444T, 666, GENESIS 4.4, 5.0T, 6.6, Tractor 764, 774, 964, 974, 1164, 2310, 2600, 2610, 2810, 2910, 3230, 3430, 3600, 3610, 3900, 3910, 4100, 4110, 4130, 4600, 4610, 4630, 5030, 5110, 5600, 5610, 56105, 5700, 5900, 6410, 6600, 6610, 66105, 6700, 6710, 6810, 68105, 7410, 7600, 7610, 76105, 7700, 7710, 7810, 78105, 7910, 8000, 8200, 8210, 8600 |