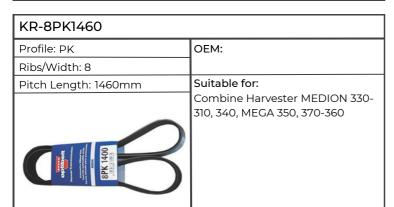

#### Case-IH

| KR-8PK1460           |                                    |  |
|----------------------|------------------------------------|--|
| Profile: PK          | OEM:J911562                        |  |
| Ribs/Width: 8        |                                    |  |
| Pitch Length: 1460mm | Suitable for:                      |  |
| Outside Length:      | 5130, 5140, 5150, 5250, MX150, 170 |  |
| BPK 1400             |                                    |  |