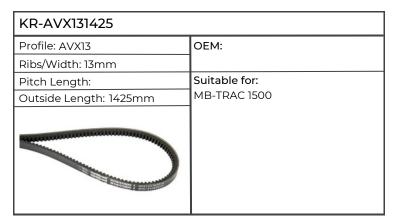

| KR-AVX131425           |                                        |  |
|------------------------|----------------------------------------|--|
| Profile: AVX13         | OEM: 3218952R1                         |  |
| Ribs/Width: 13mm       | 1                                      |  |
| Pitch Length:          | Suitable for:                          |  |
| Outside Length: 1425mm | 946, 955, 956, 1046, 1055, 1056, 1246, |  |
|                        | 1255, 1455, CS68, 75, 120, 130, 150    |  |
|                        |                                        |  |