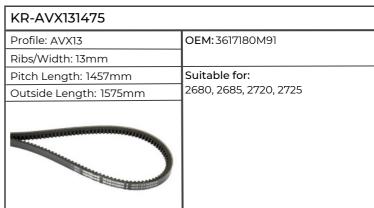

| KR-AVX131325           |                                                                                                                                                                                                       |
|------------------------|-------------------------------------------------------------------------------------------------------------------------------------------------------------------------------------------------------|
| Profile: AVX13         | OEM: 0001336301                                                                                                                                                                                       |
| Ribs/Width: 13mm       |                                                                                                                                                                                                       |
| Pitch Length:          | Suitable for:                                                                                                                                                                                         |
| Outside Length: 1325mm | Combine Harvester                                                                                                                                                                                     |
|                        | COMMANDOR 114, 115, 228-116,<br>DOMINATOR 68, 78, 88, 98, 118-<br>108, MEGA 202, 204-203,<br>Self Propelled Forager JAGUAR<br>675, 680, 680-675, 685, 685SL, 690,<br>690SL, 690-685, 695SL, 695-685SL |