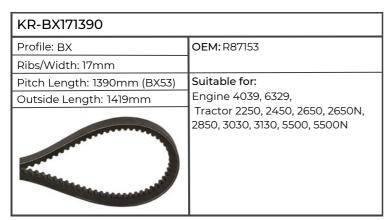

|                                                                           |

| KR-AVX131400           |                                |
|------------------------|--------------------------------|
| Profile: AVX13         | ОЕМ:                           |
| Ribs/Width: 13mm       |                                |
| Pitch Length: 1382mm   | Suitable for:                  |
| Outside Length: 1400mm | Combine Harvester 975 HYDRO/5, |
|                        | 986, 1075 HYDRO/5              |













| KR-BX171440                 |                  |
|-----------------------------|------------------|
| Profile: BX                 | OEM: R82174      |
| Ribs/Width: 17mm            |                  |
| Pitch Length: 1440mm (BX55) | Suitable for:    |
| Outside Length: 1469mm      | 3100, 3110, 3640 |
|                             |                  |





| KR-VPE6027             |                                                                                                                                                                                                      |
|------------------------|--------------------------------------------------------------------------------------------------------------------------------------------------------------------------------------