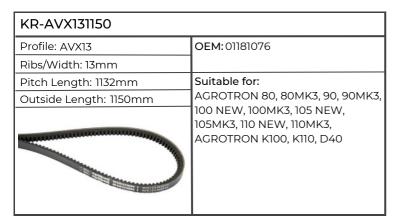

| KR-AVX131150           |                                 |
|------------------------|---------------------------------|
| Profile: AVX13         | ОЕМ:                            |
| Ribs/Width: 13mm       | 1                               |
| Pitch Length: 1132mm   | Suitable for:                   |
| Outside Length: 1150mm | FARMER 206, 207, 208, 209,      |
|                        | FARMER 304, 305, 306, 307, 308, |
|                        | 309                             |