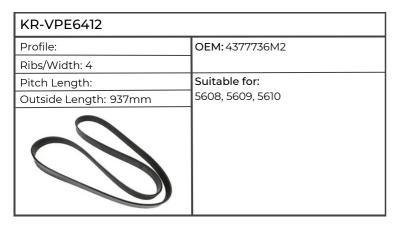

---------------|
| Profile:               | OEM: 4351267M1                     |
| Ribs/Width: 4          |                                    |
| Pitch Length:          | Suitable for:                      |
| Outside Length: 1159mm | 5410, 5420, 5425, 5430, 5435, 5440 |
|                        |                                    |

| KR-VPE6396             |                                     |
|------------------------|-------------------------------------|
| Profile:               | OEM: 4351269M1                      |
| Ribs/Width: 4          |                                     |
| Pitch Length:          | Suitable for:                       |
| Outside Length: 1054mm | 5445, 5455, 5460, 6445, 6455, 6497, |
|                        | 6499                                |











| KR-VPE6435           |                                                                            |
|----------------------|----------------------------------------------------------------------------|
| Profile: Ribs/Width: | OEM: 4282175M2                                                             |
| Pitch Length:        | Suitable for:                                                              |
| Outside Length:      | 6612, 6613, 6614, 6615, 6616, 7614,<br>7615, 7616, 7618, 7619, 7620, 7622, |
|                      | 7624, 7626, 8650, 8660, 8670, 8680, 8690                                   |

| KR-VPE6436      |                              |
|-----------------|------------------------------|
| Profile:        | OEM: 4226287M91, 4227209M91  |
| Ribs/Width:     |