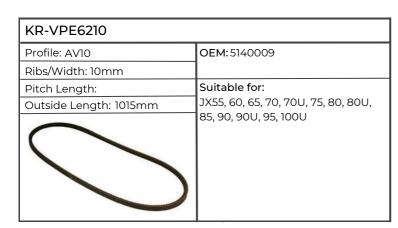

| KR-VPE6210             |                       |
|------------------------|-----------------------|
| Profile: AV10          | OEM: 5125884, 5140009 |
| Ribs/Width: 10mm       |                       |
| Pitch Length:          | Suitable for:         |
| Outside Length: 1015mm | L60, 65, 75, 85, 95   |
|                        |                       |