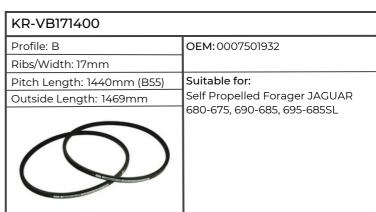

| KR-AVX131325           |                                                                                                                                                                                                       |
|------------------------|-------------------------------------------------------------------------------------------------------------------------------------------------------------------------------------------------------|
| Profile: AVX13         | OEM: 0001336301                                                                                                                                                                                       |
| Ribs/Width: 13mm       |                                                                                                                                                                                                       |
| Pitch Length:          | Suitable for:                                                                                                                                                                                         |
| Outside Length: 1325mm | Combine Harvester                                                                                                                                                                                     |
|                        | COMMANDOR 114, 115, 228-116,<br>DOMINATOR 68, 78, 88, 98, 118-<br>108, MEGA 202, 204-203,<br>Self Propelled Forager JAGUAR<br>675, 680, 680-675, 685, 685SL, 690,<br>690SL, 690-685, 695SL, 695-685SL |