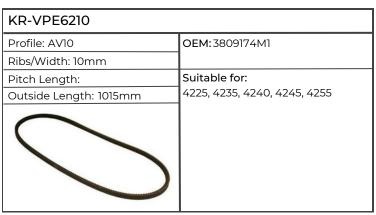

| KR-VPE6210             |                       |
|------------------------|-----------------------|
| Profile: AV10          | OEM: 5125884, 5140009 |
| Ribs/Width: 10mm       |                       |
| Pitch Length:          | Suitable for:         |
| Outside Length: 1015mm | L60, 65, 75, 85, 95   |
|                        |                       |