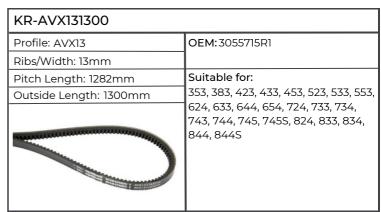

| KR-AVX131350           |                                                                                                                                                                        |
|------------------------|------------------------------------------------------------------------------------------------------------------------------------------------------------------------|
| Profile: AVX13         | OEM: 241191820, 2.4119.182.0                                                                                                                                           |
| Ribs/Width: 13mm       |                                                                                                                                                                        |
| Pitch Length: 1332mm   | Suitable for:                                                                                                                                                          |
| Outside Length: 1350mm | 6120.4, 6130.4, 6135G, 6140, 6140.4,                                                                                                                                   |
|                        | 6150.4, 6155G, 6160.4, 6175G, 6185G,<br>6205G, 7230TTV, 7250TTV,<br>AGROTRON M410, 420, 610, 615, 625,<br>640, 650, AGROTRON TTV410, 420,<br>430, 610, 620, 630, DX230 |