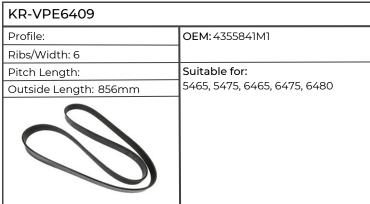

#### **CONTENTS**

| Ahlmann              | 3  | Steyr         | 75 |
|----------------------|----|---------------|----|
| Atlas                | 4  | Takeuchi      | 78 |
| Case-IH              | 5  | Terex         | 79 |
| Challenger           | 10 | Valtra-Valmet | 80 |
| Claas                | 11 | Volvo         | 82 |
| Cummins              | 15 | Werklust      | 83 |
| David Brown          | 16 | Zetor         | 84 |
| Deutz-Fahr           | 17 |               |    |
| Fendt                | 21 |               |    |
| Fiat                 | 24 |               |    |
| Ford                 | 26 |               |    |
| FTP                  | 29 |               |    |
| Hurlimann            | 30 |               |    |
| lveco                | 33 |               |    |
| John Deere           | 34 |               |    |
| Kubota               | 40 |               |    |
| Lamborghini          | 41 |               |    |
| Landini              | 44 |               |    |
| Liebherr             | 45 |               |    |
| Lindner              | 46 |               |    |
| Massey Ferguson      | 47 |               |    |
| McCormick            | 53 |               |    |
| Mercedes Benz        | 55 |               |    |
| MWM                  | 57 |               |    |
| New Holland          | 58 |               |    |
| Perkins              | 62 |               |    |
| Renault              | 65 |               |    |
| SAME                 | 66 |               |    |
| Schulter             | 70 |               |    |
| Sisu                 | 72 |               |    |
| Standard (Hotchkiss) | 74 |               |    |