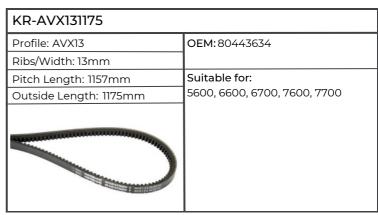

| KR-AVX131175                                                                                                                                                                                                                                                                                                                                                                                                                                                                                                                                                                                                                                                                                                                                                                                                                                                                                                                                                                                                                                                                                                                                                                                                                                                                                                                                                                                                                                                                                                                                                                                                                                                                                                                                                                                                                                                                                                                                                                                                                                                                                                                  |                                                                           |
|-------------------------------------------------------------------------------------------------------------------------------------------------------------------------------------------------------------------------------------------------------------------------------------------------------------------------------------------------------------------------------------------------------------------------------------------------------------------------------------------------------------------------------------------------------------------------------------------------------------------------------------------------------------------------------------------------------------------------------------------------------------------------------------------------------------------------------------------------------------------------------------------------------------------------------------------------------------------------------------------------------------------------------------------------------------------------------------------------------------------------------------------------------------------------------------------------------------------------------------------------------------------------------------------------------------------------------------------------------------------------------------------------------------------------------------------------------------------------------------------------------------------------------------------------------------------------------------------------------------------------------------------------------------------------------------------------------------------------------------------------------------------------------------------------------------------------------------------------------------------------------------------------------------------------------------------------------------------------------------------------------------------------------------------------------------------------------------------------------------------------------|---------------------------------------------------------------------------|
| Profile: AVX13                                                                                                                                                                                                                                                                                                                                                                                                                                                                                                                                                                                                                                                                                                                                                                                                                                                                                                                                                                                                                                                                                                                                                                                                                                                                                                                                                                                                                                                                                                                                                                                                                                                                                                                                                                                                                                                                                                                                                                                                                                                                                                                | ОЕМ:                                                                      |
| Ribs/Width: 13mm                                                                                                                                                                                                                                                                                                                                                                                                                                                                                                                                                                                                                                                                                                                                                                                                                                                                                                                                                                                                                                                                                                                                                                                                                                                                                                                                                                                                                                                                                                                                                                                                                                                                                                                                                                                                                                                                                                                                                                                                                                                                                                              |                                                                           |
| Pitch Length: 1157mm                                                                                                                                                                                                                                                                                                                                                                                                                                                                                                                                                                                                                                                                                                                                                                                                                                                                                                                                                                                                                                                                                                                                                                                                                                                                                                                                                                                                                                                                                                                                                                                                                                                                                                                                                                                                                                                                                                                                                                                                                                                                                                          | Suitable for:                                                             |
| Outside Length: 1175mm                                                                                                                                                                                                                                                                                                                                                                                                                                                                                                                                                                                                                                                                                                                                                                                                                                                                                                                                                                                                                                                                                                                                                                                                                                                                                                                                                                                                                                                                                                                                                                                                                                                                                                                                                                                                                                                                                                                                                                                                                                                                                                        | Combine Harvester 330, 430, 530,                                          |
|                                                                                                                                                                                                                                                                                                                                                                                                                                                                                                                                                                                                                                                                                                                                                                                                                                                                                                                                                                                                                                                                                                                                                                                                                                                                                                                                                                                                                                                                                                                                                                                                                                                                                                                                                                                                                                                                                                                                                                                                                                                                                                                               | 630, 930, 940, 950, 952, 960, 970,<br>1032, 1042, 1052, 1155, 1157, 1158, |
| THE REAL PROPERTY OF THE PARTY | 2270, 2280, 2420, 9900, 9910                                              |
|                                                                                                                                                                                                                                                                                                                                                                                                                                                                                                                                                                                                                                                                                                                                                                                                                                                                                                                                                                                                                                                                                                                                                                                                                                                                                                                                                                                                                                                                                                                                                                                                                                                                                                                                                                                                                                                                                                                                                                                                                                                                                                                               | Windrower 2270, 2280, 2420                                                |
|                                                                                                                                                                                                                                                                                                                                                                                                                                                                                                                                                                                                                                                                                                                                                                                                                                                                                                                                                                                                                                                                                                                                                                                                                                                                                                                                                                                                                                                                                                                                                                                                                                                                                                                                                                                                                                                                                                                                                                                                                                                                                                                               |                                                                           |