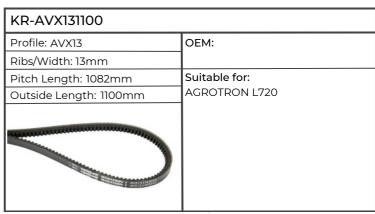

| KR-AVX131100           |                                             |  |
|------------------------|---------------------------------------------|--|
| Profile: AVX13         | OEM: 3228282R1                              |  |
| Ribs/Width: 13mm       |                                             |  |
| Pitch Length: 1082mm   | Suitable for:                               |  |
| Outside Length: 1100mm | 946, 955, 956, 1046, 1055, 1056, 1246, 1455 |  |
|                        |                                             |  |