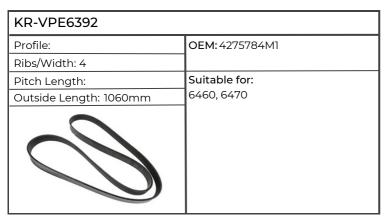

----------|------------------------------|
| Profile:               | OEM: 4284908M1, 4284908M2    |
| Ribs/Width: 4          | 7                            |
| Pitch Length:          | Suitable for:                |
| Outside Length: 1044mm | 5445, 5455, 5460, 6445, 6455 |
|                        |                              |

| KR-VPE6384             |                                     |
|------------------------|-------------------------------------|
| Profile:               | OEM: 4285560M3                      |
| Ribs/Width: 8          |                                     |
| Pitch Length:          | Suitable for:                       |
| Outside Length: 1594mm | 5465, 5475, 6465, 6475, 6480, 7465, |
|                        | 7475, 7480                          |

















| KR-VPE6395             |                                    |
|------------------------|------------------------------------|
| Profile:               | OEM: 4351267M1                     |
| Ribs/Width: 4          |                                    |
| Pitch Length:          | Suitable for:                      |
| Outside Length: 1159mm | 5410, 5420, 5425, 5430, 5435, 5440 |
|                        |                                    |

| KR-VPE6396             |                                     |
|------------------------|-------------------------------------|
| Profile:               | OEM: 4351269M1                      |
| Ribs/Width: 4          |                                     |
| Pitch Length:          | Suitable for:                       |
| Outside Length: 10