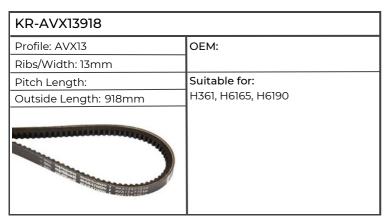

| KR-AVX131450           |                                    |
|------------------------|------------------------------------|
| Profile: AVX13         | ОЕМ:                               |
| Ribs/Width: 13mm       |                                    |
| Pitch Length: 1432mm   | Suitable for:                      |
| Outside Length: 1450mm | H6115, H6135, H6165, H6190, XT105, |
|                        | 115, 130, 910.6, 911, 913          |
|                        |                                    |