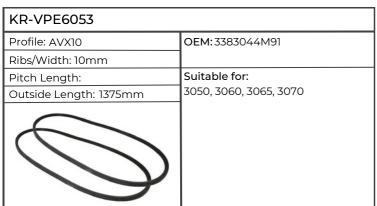

| KR-AVX131000           |                                                                                                                                                                                                                                                               |
|------------------------|---------------------------------------------------------------------------------------------------------------------------------------------------------------------------------------------------------------------------------------------------------------|
| Profile: AVX13         | OEM: 01180848, 04452801                                                                                                                                                                                                                                       |
| Ribs/Width: 13mm       |                                                                                                                                                                                                                                                               |
| Pitch Length: 982mm    | Suitable for:                                                                                                                                                                                                                                                 |
| Outside Length: 1000mm | AGROSTAR FREISICHT 4.68, 4.78, 6.08, 6.28, 6.38, AGROTRON 108 NEW, 118 NEW, 120 NEW, 128 NEW, 130 NEW, 150 NEW, 210 NEW, 215NEW 230MK2, 230MK3, 235 NEW, 260MK2, 260MK3, 265, AGROTRON K430, K610, AGROTRON M600, M610, M620, AGROXTRA 4.47, 4.57, 6.07, 6.17 |