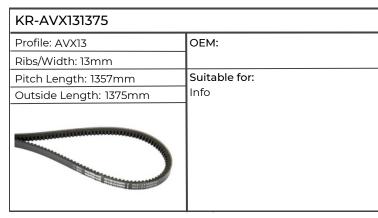

| KR-AVX131375           |               |
|------------------------|---------------|
| Profile: AVX13         | ОЕМ:          |
| Ribs/Width: 13mm       |               |
| Pitch Length: 1357mm   | Suitable for: |
| Outside Length: 1375mm | AGROSTAR 6.61 |
|                        |               |