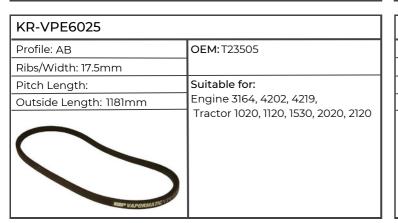

| KR-VPE6027             |                                                                                                                                                                                                      |
|------------------------|------------------------------------------------------------------------------------------------------------------------------------------------------------------------------------------------------|
| Profile: AB            | OEM: CDX14020A, R73784                                                                                                                                                                               |
| Ribs/Width: 17.5mm     |                                                                                                                                                                                                      |
| Pitch Length:          | Suitable for:                                                                                                                                                                                        |
| Outside Length: 1340mm | Engine 3029, 3179, 4239, 6303, 6329,                                                                                                                                                                 |
|                        | Tractor 840, 940, 1040, 1140, 1350, 1550, 1640, 1750, 1840, 1850, 1950, 2040, 2140, 2150, 2155, 2240, 2255, 2355, 3120, 3130, 5103, 5105, 5203, 5205, 5220, 5300, 5303, 5310, 5320, 5400, 5403, 5410 |