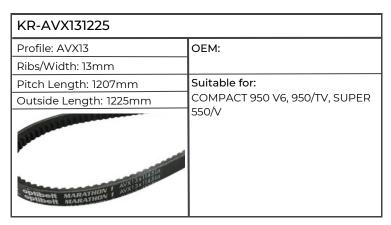

| KR-AVX131425           |                                        |  |
|------------------------|----------------------------------------|--|
| Profile: AVX13         | OEM: 3218952R1                         |  |
| Ribs/Width: 13mm       | 1                                      |  |
| Pitch Length:          | Suitable for:                          |  |
| Outside Length: 1425mm | 946, 955, 956, 1046, 1055, 1056, 1246, |  |
|                        | 1255, 1455, CS68, 75, 120, 130, 150    |  |
|                        |                                        |  |