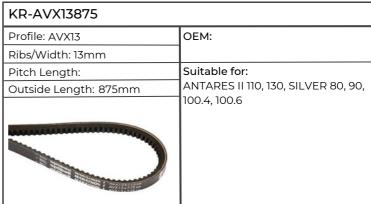

| KR-AVX131050           |                                                            |  |
|------------------------|------------------------------------------------------------|--|
| Profile: AVX13         | OEM:1806189C1                                              |  |
| Ribs/Width: 13mm       |                                                            |  |
| Pitch Length: 1032mm   | Suitable for:                                              |  |
| Outside Length: 1050mm | 956, 1056, 1255, 1455, CVX140, 150,<br>160, 175, 195, 1195 |  |
|                        |                                                            |  |