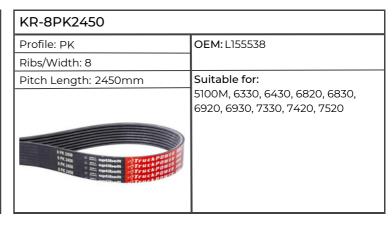

#### John Deere

| KR-8PK1910           |                                                                                                                         |
|----------------------|-------------------------------------------------------------------------------------------------------------------------|
| Profile: PK          | OEM: L153280                                                                                                            |
| Ribs/Width: 8        |                                                                                                                         |
| Pitch Length: 1910mm | Suitable for:                                                                                                           |
| SPK 1400             | Engine 4045, 6068,<br>Tractor 5100M, 6330, 6430, 6820,<br>6830, 6920, 6930, 7330, 7420, 7425,<br>7430, 7520, 7525, 7530 |

7320, 7420, 7520, SE6020, SE6120, SE6220, SE6320, SE6420, SE6520, SE6620, SE6920

OEM: AL110621

Suitable for:

Engine 4039, 4045, 6059, 6068, Tractor 6100, 6200, 6300, 6400, 6500, 6600, 6800, 6900, SE6100, SE6200, SE6300, SE6400

KR-VPE6433

KR-VPE6429

OEM: AL156090

7220, 7230, 7320, 7330, 7420, 7425, 7430, 7520, 7525, 7530, SE6020, SE6120, SE6220, SE6320, SE6420, SE6520,

KR-VPE6434

OEM: AL111330

Suitable for:

Engine 4039, 4045, 6059, 6068, Tractor 6100, 6200, 6300, 6400, 6500, 6600, 6800, 6900, SE6100,