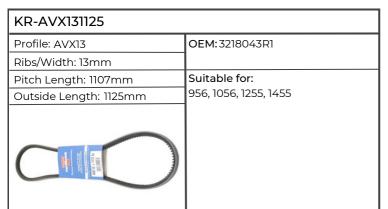

| KR-AVX131050           |                                                            |  |
|------------------------|------------------------------------------------------------|--|
| Profile: AVX13         | OEM:1806189C1                                              |  |
| Ribs/Width: 13mm       |                                                            |  |
| Pitch Length: 1032mm   | Suitable for:                                              |  |
| Outside Length: 1050mm | 956, 1056, 1255, 1455, CVX140, 150,<br>160, 175, 195, 1195 |  |
|                        |                                                            |  |