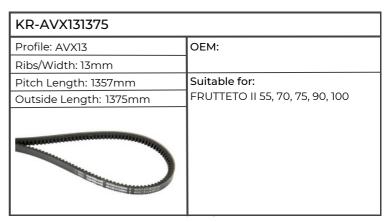

| KR-AVX131375           |               |
|------------------------|---------------|
| Profile: AVX13         | ОЕМ:          |
| Ribs/Width: 13mm       |               |
| Pitch Length: 1357mm   | Suitable for: |
| Outside Length: 1375mm | AGROSTAR 6.61 |
|                        |               |