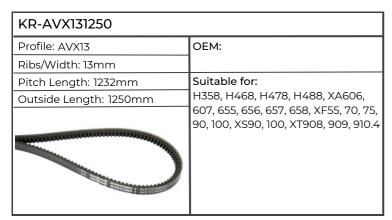

# Lamborghini

| KR-AVX131250           |                                                                                                            |
|------------------------|------------------------------------------------------------------------------------------------------------|
| Profile: AVX13         | ОЕМ:                                                                                                       |
| Ribs/Width: 13mm       |                                                                                                            |
| Pitch Length: 1232mm   | Suitable for:                                                                                              |
| Outside Length: 1250mm | GRAND PRIX 674-70, 774-80, 874-<br>90 TURBO, PREMIUM 850, 950,<br>1050, RF.55, .70, .75, .90, .100, RV.70, |
|                        | .75, .90, .100, SPRINT 654-55, 664-60, 664-65, 674-70, 674-75, 684-85                                      |