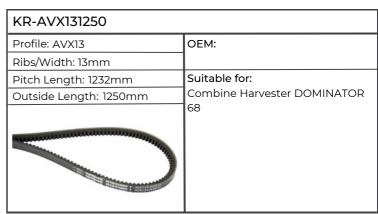

# Lamborghini

| KR-AVX131250           |                                                                                                            |
|------------------------|------------------------------------------------------------------------------------------------------------|
| Profile: AVX13         | ОЕМ:                                                                                                       |
| Ribs/Width: 13mm       |                                                                                                            |
| Pitch Length: 1232mm   | Suitable for:                                                                                              |
| Outside Length: 1250mm | GRAND PRIX 674-70, 774-80, 874-<br>90 TURBO, PREMIUM 850, 950,<br>1050, RF.55, .70, .75, .90, .100, RV.70, |
|                        | .75, .90, .100, SPRINT 654-55, 664-60, 664-65, 674-70, 674-75, 684-85                                      |