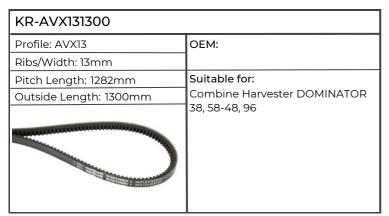

| ARES 547, 557, 567, 577 |  |
| 17.100 - En optibet 17.100 |                         |  |













| KR-AVX131325           |                                                                                                                                                                                                       |
|------------------------|-------------------------------------------------------------------------------------------------------------------------------------------------------------------------------------------------------|
| Profile: AVX13         | OEM: 0001336301                                                                                                                                                                                       |
| Ribs/Width: 13mm       |