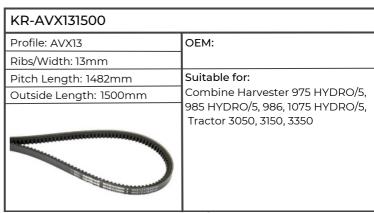

| KR-AVX131500           |                              |  |
|------------------------|------------------------------|--|
| Profile: AVX13         | ОЕМ:                         |  |
| Ribs/Width: 13mm       |                              |  |
| Pitch Length: 1482mm   | Suitable for:                |  |
| Outside Length: 1500mm | Combine Harvester LEXION 570 |  |
|                        |                              |  |