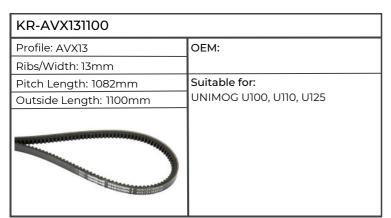

| KR-AVX131100           |                                             |  |
|------------------------|---------------------------------------------|--|
| Profile: AVX13         | OEM: 3228282R1                              |  |
| Ribs/Width: 13mm       |                                             |  |
| Pitch Length: 1082mm   | Suitable for:                               |  |
| Outside Length: 1100mm | 946, 955, 956, 1046, 1055, 1056, 1246, 1455 |  |
|                        |                                             |  |