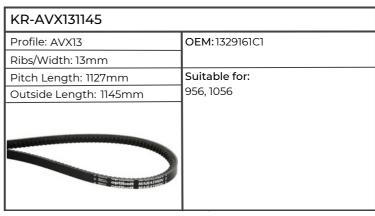

ength: 1032mm   | Suitable for:                                              |  |
| Outside Length: 1050mm | 956, 1056, 1255, 1455, CVX140, 150,<br>160, 175, 195, 1195 |  |
|                        |                                                            |  |

| KR-AVX131100           |                                             |  |
|------------------------|---------------------------------------------|--|
| Profile: AVX13         | OEM: 3228282R1                              |  |
| Ribs/Width: 13mm       |                                             |  |
| Pitch Length: 1082mm   | Suitable for:                               |  |
| Outside Length: 1100mm | 946, 955, 956, 1046, 1055, 1056, 1246, 1455 |  |
|                        |                                             |  |





















| KR-AVX131425           |                                        |  |
|------------------------|----------------------------------------|--|
| Profile: AVX13         | OEM: 3218952R1                         |  |
| Ribs/Width: 13mm       | 1                                      |  |
| Pitch Length:          | Suitable for:                          |  |
| Outside Length: 1425mm | 946, 955, 956, 1046, 1055, 1056, 1246, |  |
|                        | 1255, 1455, CS68, 75, 120, 130, 150    |  |
|                        |                                        |  |

















| KR-VPE6170             |                                  |  |
|------------------------|----------------------------------|--|
| Profile: AV13          | OEM: A184652                     |  |
|