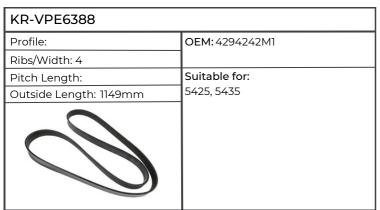

--------------|------------------------------|
| Profile:               | OEM: 4284908M1, 4284908M2    |
| Ribs/Width: 4          | 7                            |
| Pitch Length:          | Suitable for:                |
| Outside Length: 1044mm | 5445, 5455, 5460, 6445, 6455 |
|                        |                              |

| KR-VPE6384             |                                     |
|------------------------|-------------------------------------|
| Profile:               | OEM: 4285560M3                      |
| Ribs/Width: 8          |                                     |
| Pitch Length:          | Suitable for:                       |
| Outside Length: 1594mm | 5465, 5475, 6465, 6475, 6480, 7465, |
|                        | 7475, 7480                          |

















| KR-VPE6395             |                                    |
|------------------------|------------------------------------|
| Profile:               | OEM: 4351267M1                     |
| Ribs/Width: 4          |                                    |
| Pitch Length:          | Suitable for:                      |
| Outside Length: 1159mm | 5410, 5420, 5425, 5430, 5435, 5440 |
|                        |                                    |

| KR-VPE6396             |                                     |
|------------------------|-------------------------------------|
| Profile:               | OEM: 4351269M1                      |
| Ribs/Width: 4          |                                     |
| Pitch Length:          | Suitable for:                       |
| Outside Length