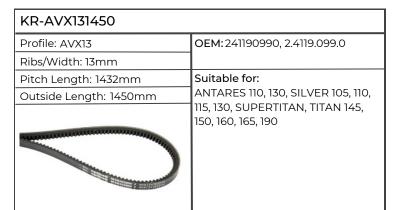

| KR-AVX131450           |                                    |
|------------------------|------------------------------------|
| Profile: AVX13         | ОЕМ:                               |
| Ribs/Width: 13mm       |                                    |
| Pitch Length: 1432mm   | Suitable for:                      |
| Outside Length: 1450mm | H6115, H6135, H6165, H6190, XT105, |
|                        | 115, 130, 910.6, 911, 913          |
|                        |                                    |