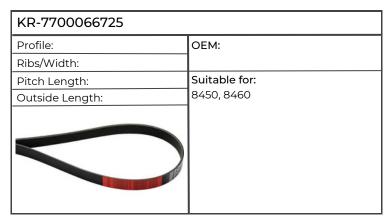

KR-VPE3750

OEM: 87326910, J918944, J934817, J936203

#### Suitable for:

Combine Harvester 2188, 2344, 2365, 2366, 2388, CF70, CF80, Tractor 5120, 5130, 5140, 5150, 5220, 5230, 5240, 5250, 7110, 7120, 7130, 7140, 7210, 7220, 7230, 7240, 7250, 9210, 9230, 9240, MX100, 110, 120, 135, 150, 170, 180, 200, 220