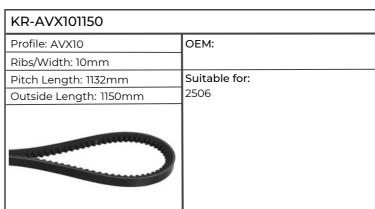

#### Deutz-Fahr

| KR-AVX101175           |                                                                                                                                               |
|------------------------|-----------------------------------------------------------------------------------------------------------------------------------------------|
| Profile: AVX10         | ОЕМ:                                                                                                                                          |
| Ribs/Width: 10mm       |                                                                                                                                               |
| Pitch Length:          | Suitable for:                                                                                                                                 |
| Outside Length: 1175mm | Engine BF6L913, F2L912, F6L913,<br>Tractor 2506, 2807, 3006, 3607,<br>AGROPRIMA 6.16, AGROSTAR 6.61,<br>DX140, 145, 160, 180, DX6.50, DX7.10, |
|                        | INTRAC 6.60                                                                                                                                   |