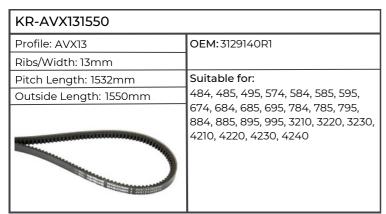

| Suitable for:                               |  |
| Outside Length: 1100mm | 946, 955, 956, 1046, 1055, 1056, 1246, 1455 |  |
|                        |                                             |  |





















| KR-AVX131425           |                                        |  |
|------------------------|----------------------------------------|--|
| Profile: AVX13         | OEM: 3218952R1                         |  |
| Ribs/Width: 13mm       | 1                                      |  |
| Pitch Length:          | Suitable for:                          |  |
| Outside Length: 1425mm | 946, 955, 956, 1046, 1055, 1056, 1246, |  |
|                        | 1255, 1455, CS68, 75, 120, 130, 150    |  |
|                        |                                        |  |

















| KR-VPE6170             |                                  |  |
|------------------------|----------------------------------|--|
| Profile: AV13          | OEM: A184652                     |  |
| Ribs/Width: 13mm       |                                  |  |
| Pitch Length:          | Suitable for:                    |  |
| Outside Length: 1015mm | 5120, 5130, MX100, 110, 120, 135 |  |
|                        |                                  |  |















KR-BTK2722

OEM: 87326910, J918944

Suitable for: 5120, 5130, 5140, 5150, 5220, 5230, 5240, 5250, 7110, 7120, 7130, 7140, 7210, 7220, 7230, 7240, 7250, 9210, 9230, 9240, MX100, 110, 120, 135, 150, 170, 180, 200, 220, 240, 270

KR-VPE3750

OEM: 87326910, J918944, J934817, J936203

#### Suitable for:

Combine Harvester 2