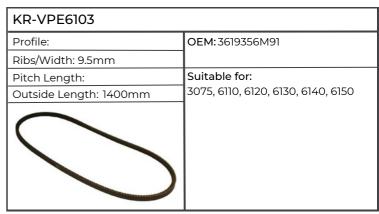

| KR-AVX131350           |                                                                                                                                                                        |
|------------------------|------------------------------------------------------------------------------------------------------------------------------------------------------------------------|
| Profile: AVX13         | OEM: 241191820, 2.4119.182.0                                                                                                                                           |
| Ribs/Width: 13mm       |                                                                                                                                                                        |
| Pitch Length: 1332mm   | Suitable for:                                                                                                                                                          |
| Outside Length: 1350mm | 6120.4, 6130.4, 6135G, 6140, 6140.4,                                                                                                                                   |
|                        | 6150.4, 6155G, 6160.4, 6175G, 6185G,<br>6205G, 7230TTV, 7250TTV,<br>AGROTRON M410, 420, 610, 615, 625,<br>640, 650, AGROTRON TTV410, 420,<br>430, 610, 620, 630, DX230 |