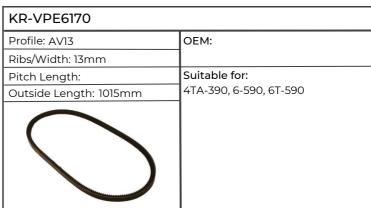

| KR-VPE6170             |                                  |  |
|------------------------|----------------------------------|--|
| Profile: AV13          | OEM: A184652                     |  |
| Ribs/Width: 13mm       |                                  |  |
| Pitch Length:          | Suitable for:                    |  |
| Outside Length: 1015mm | 5120, 5130, MX100, 110, 120, 135 |  |
|                        |                                  |  |