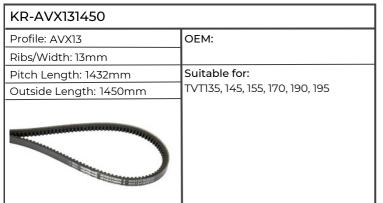

| KR-AVX131450           |                                    |
|------------------------|------------------------------------|
| Profile: AVX13         | ОЕМ:                               |
| Ribs/Width: 13mm       |                                    |
| Pitch Length: 1432mm   | Suitable for:                      |
| Outside Length: 1450mm | H6115, H6135, H6165, H6190, XT105, |
|                        | 115, 130, 910.6, 911, 913          |
|                        |                                    |