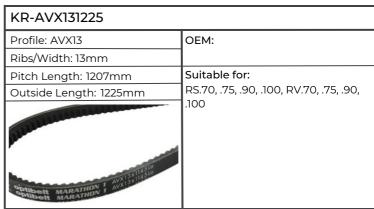

|  |
|                                                                                                                                          |  |
| Suitable for:                                                                                                                            |  |
| Mini Excavator KX101-3A, KX101-                                                                                                          |  |
| 3A2, KX121-2<br>Tractor L1421, L2421, L2850, L3250,<br>L3430, L3540, L3600, L3830,<br>L4200, L4240, L4630, L5030, ST30,<br>STV32, 36, 40 |  |
|                                                                                                                                          |  |



# Lamborghini

































| KR-AVX131250           |                                                                                                            |
|------------------------|------------------------------------------------------------------------------------------------------------|
| Profile: AVX13         | ОЕМ:                                                                                                       |
| Ribs/Width: 13mm       |                                                                                                            |
| Pitch Length: 1232mm   | Suitable for:                                                                                              |
| Outside Length: 1250mm | GRAND PRIX 674-70, 774-80, 874-<br>90 TURBO, PREMIUM 850, 950,<br>1050, RF.55, .70, .75, .9