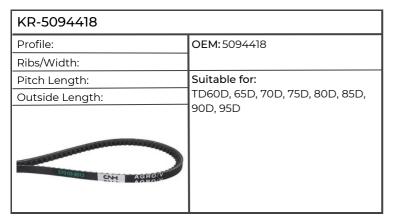

| KR-AVX101175           |                                                           |
|------------------------|-----------------------------------------------------------|
| Profile: AVX10         | OEM:                                                      |
| Ribs/Width: 10mm       |                                                           |
| Pitch Length:          | Suitable for:                                             |
| Outside Length: 1175mm | 1294, 1394, 1494, JX55, 60, 65, 70,                       |
|                        | 70U, 75, 80U, 85, 90U, 95, 100U,<br>JX1060C, 1070C, 1075C |
|                        |                                                           |