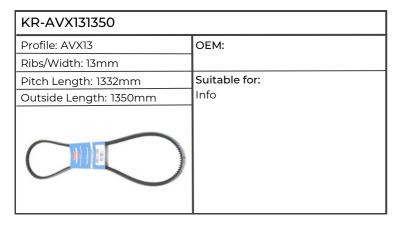

| KR-AVX131350           |                                                                                                                                                                        |
|------------------------|------------------------------------------------------------------------------------------------------------------------------------------------------------------------|
| Profile: AVX13         | OEM: 241191820, 2.4119.182.0                                                                                                                                           |
| Ribs/Width: 13mm       |                                                                                                                                                                        |
| Pitch Length: 1332mm   | Suitable for:                                                                                                                                                          |
| Outside Length: 1350mm | 6120.4, 6130.4, 6135G, 6140, 6140.4,                                                                                                                                   |
|                        | 6150.4, 6155G, 6160.4, 6175G, 6185G,<br>6205G, 7230TTV, 7250TTV,<br>AGROTRON M410, 420, 610, 615, 625,<br>640, 650, AGROTRON TTV410, 420,<br>430, 610, 620, 630, DX230 |