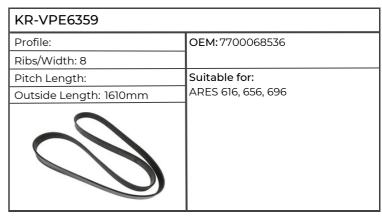

|
| Profile: PK            | OEM:7700050644               |
| Ribs/Width: 8          | 1                            |
| Pitch Length:          | Suitable for:                |
| Outside Length: 2515mm | ARES 725, 735, 815, 825, 836 |
|                        |                              |

| KR-VPE6349             |                                            |
|------------------------|--------------------------------------------|
| Profile:               | OEM: 0011035850                            |
| Ribs/Width: 8          |                                            |
| Pitch Length:          | Suitable for:                              |
| Outside Length: 2580mm | ARION 510, 520, 530, 540, 610, 620,        |
|                        | 630, 640, AXION 810, 820, 830, 840,<br>850 |











# Cummins













## David Brown

| KR-AVX101075           |                                       |
|------------------------|---------------------------------------|
| Profile: AVX10         | ОЕМ:                                  |
| Ribs/Width: 10mm       |                                       |
| Pitch Length: 1060mm   | Suitable for:                         |
| Outside Length: 1075mm | 950, 990, 995, 996, 1210, 1212, 1410, |
|                        | 1412                                  |

| KR-AVX101175           |                                        |
|------------------------|----------------------------------------|
| Profile: AVX10         | OEM: K68073,                           |
| Ribs/Width: 10mm       |                                        |
| Pitch Len