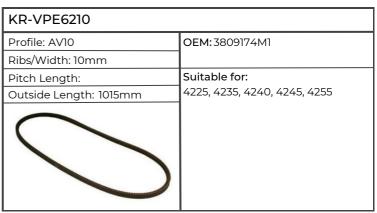

| KR-VPE6210             |                       |
|------------------------|-----------------------|
| Profile: AV10          | OEM: 5125884, 5140009 |
| Ribs/Width: 10mm       |                       |
| Pitch Length:          | Suitable for:         |
| Outside Length: 1015mm | L60, 65, 75, 85, 95   |
|                        |                       |

## lveco

| KR-VPE6210             |                                   |
|------------------------|-----------------------------------|
| Profile: AV10          | OEM: 5125884, 5140009             |
| Ribs/Width: 10mm       |                                   |
| Pitch Length:          | Suitable for:                     |
| Outside Length: 1015mm | Engine 8035.05, 8035.06, 8035.25, |
|                        | 8045.05, 8045.06, 8045.25         |