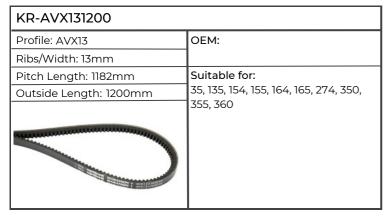

Loader L522 (422) |
|                        |                         |

| KR-AVX101350           |                         |
|------------------------|-------------------------|
| Profile: AVX10         | ОЕМ:                    |
| Ribs/Width: 10mm       |                         |
| Pitch Length: 1335mm   | Suitable for:           |
| Outside Length: 1350mm | Wheel Loader L522 (422) |
|                        |                         |

## Lindner



# Massey Ferguson















| KR-AVX131125           |               |
|------------------------|---------------|
| Profile: AVX13         | ОЕМ:          |
| Ribs/Width: 13mm       |               |
| Pitch Length: 1107mm   | Suitable for: |
| Outside Length: 1125mm | 2685          |
|                        |               |



















| KR-AVX131375           |                                                                  |
|------------------------|------------------------------------------------------------------|
| Profile: AVX13         | OEM: 2614B159                                                    |
| Ribs/Width: 13mm       |                                                                  |
| Pitch Length: 1357mm   | Suitable for:                                                    |
| Outside Length: 1375mm | 265, 290, 362, 365, 375, 390, 398,<br>675, 690, 1014, 1114, 1134 |
|                        |                                                                  |



















| KR-V32889500AB                           |                  |
|------------------------------------------|-