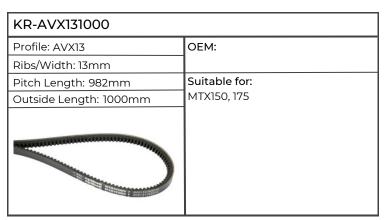

| KR-AVX131000           |                                                                                                                                                                                                                                                               |
|------------------------|---------------------------------------------------------------------------------------------------------------------------------------------------------------------------------------------------------------------------------------------------------------|
| Profile: AVX13         | OEM: 01180848, 04452801                                                                                                                                                                                                                                       |
| Ribs/Width: 13mm       |                                                                                                                                                                                                                                                               |
| Pitch Length: 982mm    | Suitable for:                                                                                                                                                                                                                                                 |
| Outside Length: 1000mm | AGROSTAR FREISICHT 4.68, 4.78, 6.08, 6.28, 6.38, AGROTRON 108 NEW, 118 NEW, 120 NEW, 128 NEW, 130 NEW, 150 NEW, 210 NEW, 215NEW 230MK2, 230MK3, 235 NEW, 260MK2, 260MK3, 265, AGROTRON K430, K610, AGROTRON M600, M610, M620, AGROXTRA 4.47, 4.57, 6.07, 6.17 |