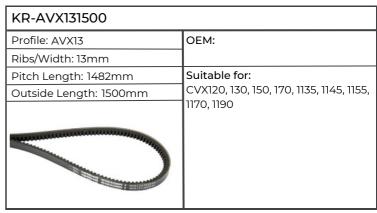

| KR-AVX131500           |                              |  |
|------------------------|------------------------------|--|
| Profile: AVX13         | ОЕМ:                         |  |
| Ribs/Width: 13mm       |                              |  |
| Pitch Length: 1482mm   | Suitable for:                |  |
| Outside Length: 1500mm | Combine Harvester LEXION 570 |  |
|                        |                              |  |