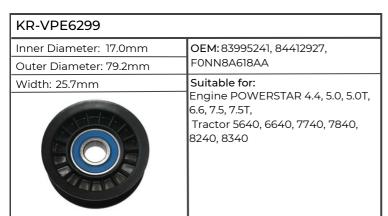

| KR-VPE6300              |                                                                                              |
|-------------------------|----------------------------------------------------------------------------------------------|
| Inner Diameter: 17.0mm  | OEM: 81871906                                                                                |
| Outer Diameter: 110.0mm | 1                                                                                            |
| Width: 27.2mm           | Suitable for:                                                                                |
| IPORMATIC.              | Engine POWERSTAR 4.4, 5.0, 5.0T, 6.6, 7.5, 7.5T, Tractor 5640, 6640, 7740, 7840, 8240, 8340, |