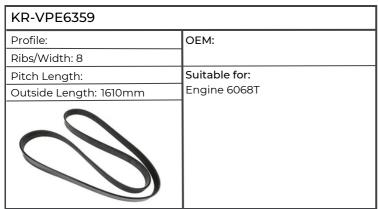

| KR-8PK1915           |                                                                                                                                                                          |
|----------------------|--------------------------------------------------------------------------------------------------------------------------------------------------------------------------|
| Profile: PK          | OEM: L114488                                                                                                                                                             |
| Ribs/Width: 8        |                                                                                                                                                                          |
| Pitch Length: 1915mm | Suitable for:                                                                                                                                                            |
| SPK 1400             | Engine 4045, 6068,<br>Tractor 5090M, 6130, 6230, 6505,<br>6510, 6520, 6530, 6534, 6610, 6620,<br>6630, 7130, 7220, 7230, 7320, SE6510,<br>SE6520, SE6610, SE6620, SE6920 |