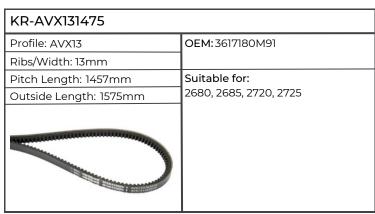

| KR-AVX131475           |                                                |
|------------------------|------------------------------------------------|
| Profile: AVX13         | ОЕМ:                                           |
| Ribs/Width: 13mm       | 1                                              |
| Pitch Length: 1457mm   | Suitable for:                                  |
| Outside Length: 1475mm | H6115, H6135, H6165, H6190, XB MAX             |
|                        | 85, 100, 110, XT105, 115, 130, 910.6, 911, 913 |
|                        | 313                                            |