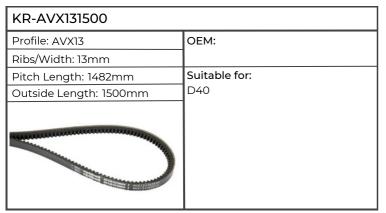

| KR-AVX131500           |                              |  |
|------------------------|------------------------------|--|
| Profile: AVX13         | ОЕМ:                         |  |
| Ribs/Width: 13mm       |                              |  |
| Pitch Length: 1482mm   | Suitable for:                |  |
| Outside Length: 1500mm | Combine Harvester LEXION 570 |  |
|                        |                              |  |