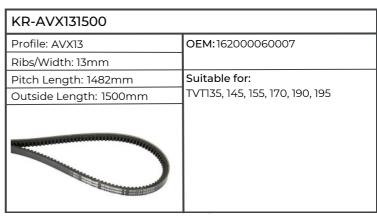

| KR-AVX131500           |                              |  |
|------------------------|------------------------------|--|
| Profile: AVX13         | ОЕМ:                         |  |
| Ribs/Width: 13mm       |                              |  |
| Pitch Length: 1482mm   | Suitable for:                |  |
| Outside Length: 1500mm | Combine Harvester LEXION 570 |  |
|                        |                              |  |