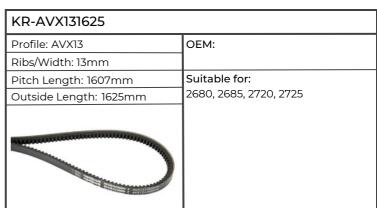

| KR-AVX131625           |               |
|------------------------|---------------|
| Profile: AVX13         | ОЕМ:          |
| Ribs/Width: 13mm       |               |
| Pitch Length: 1607mm   | Suitable for: |
| Outside Length: 1625mm | H6170 TURBO   |
|                        |               |