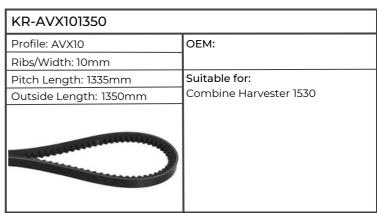

| KR-AVX101350           |                               |
|------------------------|-------------------------------|
| Profile: AVX10         | ОЕМ:                          |
| Ribs/Width: 10mm       |                               |
| Pitch Length: 1335mm   | Suitable for:                 |
| Outside Length: 1350mm | AGROSTAR TG6.71, 6.81, DX110, |
|                        | DX120                         |