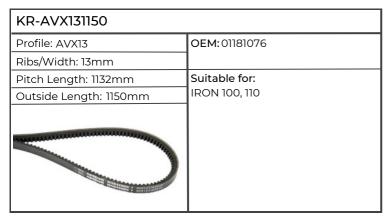

| KR-AVX131150           |                                 |
|------------------------|---------------------------------|
| Profile: AVX13         | ОЕМ:                            |
| Ribs/Width: 13mm       | 1                               |
| Pitch Length: 1132mm   | Suitable for:                   |
| Outside Length: 1150mm | FARMER 206, 207, 208, 209,      |
|                        | FARMER 304, 305, 306, 307, 308, |
|                        | 309                             |