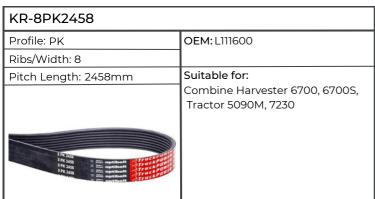

#### John Deere

| KR-8PK1910           |                                                                                                                         |
|----------------------|-------------------------------------------------------------------------------------------------------------------------|
| Profile: PK          | OEM: L153280                                                                                                            |
| Ribs/Width: 8        |                                                                                                                         |
| Pitch Length: 1910mm | Suitable for:                                                                                                           |
| SPK 1400             | Engine 4045, 6068,<br>Tractor 5100M, 6330, 6430, 6820,<br>6830, 6920, 6930, 7330, 7420, 7425,<br>7430, 7520, 7525, 7530 |