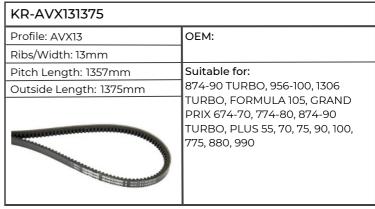

| KR-AVX131375           |               |
|------------------------|---------------|
| Profile: AVX13         | ОЕМ:          |
| Ribs/Width: 13mm       |               |
| Pitch Length: 1357mm   | Suitable for: |
| Outside Length: 1375mm | AGROSTAR 6.61 |
|                        |               |