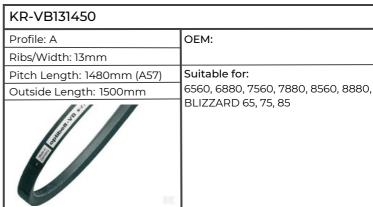

| KR-AVX131500           |                              |  |
|------------------------|------------------------------|--|
| Profile: AVX13         | ОЕМ:                         |  |
| Ribs/Width: 13mm       |                              |  |
| Pitch Length: 1482mm   | Suitable for:                |  |
| Outside Length: 1500mm | Combine Harvester LEXION 570 |  |
|                        |                              |  |