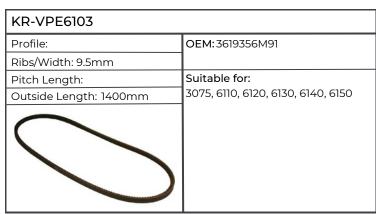

--------------|
| Profile: AVX13         | OEM: 2614B159                      |
| Ribs/Width: 13mm       |                                    |
| Pitch Length: 1357mm   | Suitable for:                      |
| Outside Length: 1375mm | 265, 290, 362, 365, 375, 390, 398, |
|                        | 675, 690, 1014, 1114, 1134         |



















| KR-V32889500AB                         |                  |
|----------------------------------------|------------------|
| Profile: XPA                           | OEM: V32889500   |
| Ribs/Width:                            |                  |
| Pitch Length:                          | Suitable for:    |
| Outside Length:                        | 4435, 4445, 4455 |
| be opuber AGRU PUWER OPUBER AGRO POWER |                  |



















| KR-VPE6383             |                              |
|------------------------|------------------------------|
| Profile:               | OEM: 4284908M1, 4284908M2    |
| Ribs/Width: 4          |                              |
| Pitch Length:          | Suitable for:                |
| Outside Length: 1044mm | 5445, 5455, 5460, 6445, 6455 |
|                        |                              |

| KR-VPE6384             |                                     |
|------------------------|-------------------------------------|
| Profile:               | OEM: 4285560M3                      |
| Ribs/Width: 8          |                                     |
| Pitch Length:          | Suitable for:                       |
| Outside Length: 1594mm | 5465, 5475, 6465, 6475, 6480, 746