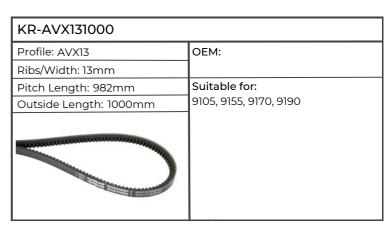

| KR-AVX131000           |                                                                                                                                                                                                                                                               |
|------------------------|---------------------------------------------------------------------------------------------------------------------------------------------------------------------------------------------------------------------------------------------------------------|
| Profile: AVX13         | OEM: 01180848, 04452801                                                                                                                                                                                                                                       |
| Ribs/Width: 13mm       |                                                                                                                                                                                                                                                               |
| Pitch Length: 982mm    | Suitable for:                                                                                                                                                                                                                                                 |
| Outside Length: 1000mm | AGROSTAR FREISICHT 4.68, 4.78, 6.08, 6.28, 6.38, AGROTRON 108 NEW, 118 NEW, 120 NEW, 128 NEW, 130 NEW, 150 NEW, 210 NEW, 215NEW 230MK2, 230MK3, 235 NEW, 260MK2, 260MK3, 265, AGROTRON K430, K610, AGROTRON M600, M610, M620, AGROXTRA 4.47, 4.57, 6.07, 6.17 |