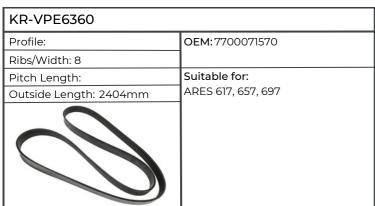

| KR-VPE6318             |                           |
|------------------------|---------------------------|
| Profile:               | OEM: 7700062485           |
| Ribs/Width: 8          |                           |
| Pitch Length:          | Suitable for:             |
| Outside Length: 2710mm | CELTIS 426, 436, 446, 456 |
|                        |                           |