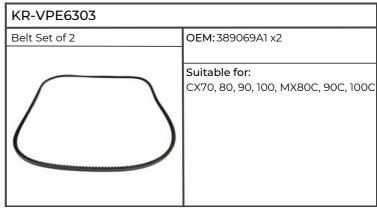

|  |
| Pitch Length:          | Suitable for:                          |  |
| Outside Length: 1425mm | 946, 955, 956, 1046, 1055, 1056, 1246, |  |
|                        | 1255, 1455, CS68, 75, 120, 130, 150    |  |
|                        |                                        |  |

















| KR-VPE6170             |                                  |  |
|------------------------|----------------------------------|--|
| Profile: AV13          | OEM: A184652                     |  |
| Ribs/Width: 13mm       |                                  |  |
| Pitch Length:          | Suitable for:                    |  |
| Outside Length: 1015mm | 5120, 5130, MX100, 110, 120, 135 |  |
|                        |                                  |  |















KR-BTK2722

OEM: 87326910, J918944

Suitable for: 5120, 5130, 5140, 5150, 5220, 5230, 5240, 5250, 7110, 7120, 7130, 7140, 7210, 7220, 7230, 7240, 7250, 9210, 9230, 9240, MX100, 110, 120, 135, 150, 170, 180, 200, 220, 240, 270

KR-VPE3750

OEM: 87326910, J918944, J934817, J936203

#### Suitable for:

Combine Harvester 2188, 2344, 2365, 2366, 2388, CF70, CF80, Tractor 5120, 5130, 5140, 5150, 5220, 5230, 5240, 5250, 7110, 7120, 7130, 7140, 7210, 7220, 7230, 7240, 7250, 9210, 9230, 9240, MX100, 110, 120, 135, 150, 170, 180, 200, 220

# KR-VPE6315 OEM: 87801838, 87840057 Suitable for: MXM120, 130, 140, 155, 175, 190

# Challenger





#### Claas



#### OEM: 7700063621

#### Suitable for: ARES 547, 557, 567, 577, CELTIS 426, 436, 446, 456













| KR-8PK2315           |