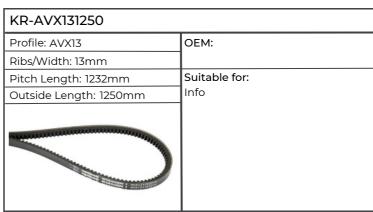

# Lamborghini

| KR-AVX131250           |                                                                                                            |
|------------------------|------------------------------------------------------------------------------------------------------------|
| Profile: AVX13         | ОЕМ:                                                                                                       |
| Ribs/Width: 13mm       |                                                                                                            |
| Pitch Length: 1232mm   | Suitable for:                                                                                              |
| Outside Length: 1250mm | GRAND PRIX 674-70, 774-80, 874-<br>90 TURBO, PREMIUM 850, 950,<br>1050, RF.55, .70, .75, .90, .100, RV.70, |
|                        | .75, .90, .100, SPRINT 654-55, 664-60, 664-65, 674-70, 674-75, 684-85                                      |