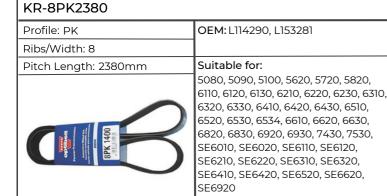

#### John Deere

| KR-8PK1910           |                                                                                                                         |
|----------------------|-------------------------------------------------------------------------------------------------------------------------|
| Profile: PK          | OEM: L153280                                                                                                            |
| Ribs/Width: 8        |                                                                                                                         |
| Pitch Length: 1910mm | Suitable for:                                                                                                           |
| SPK 1400             | Engine 4045, 6068,<br>Tractor 5100M, 6330, 6430, 6820,<br>6830, 6920, 6930, 7330, 7420, 7425,<br>7430, 7520, 7525, 7530 |

| KR-8PK1915           |                                                                                                                                                                          |
|----------------------|--------------------------------------------------------------------------------------------------------------------------------------------------------------------------|
| Profile: PK          | OEM: L114488                                                                                                                                                             |
| Ribs/Width: 8        |                                                                                                                                                                          |
| Pitch Length: 1915mm | Suitable for:                                                                                                                                                            |
| SPK 1400             | Engine 4045, 6068,<br>Tractor 5090M, 6130, 6230, 6505,<br>6510, 6520, 6530, 6534, 6610, 6620,<br>6630, 7130, 7220, 7230, 7320, SE6510,<br>SE6520, SE6610, SE6620, SE6920 |

| KR-8PK1930           |                                                                                                                                                                                                                                   |
|----------------------|-----------------------------------------------------------------------------------------------------------------------------------------------------------------------------------------------------------------------------------|
| Profile: PK          | OEM: L114489                                                                                                                                                                                                                      |
| Ribs/Width: 8        |                                                                                                                                                                                                                                   |
| Pitch Length: 1930mm | Suitable for:                                                                                                                                                                                                                     |
| SPK 1400             | Engine 4045,<br>Tractor 5070, 5080, 5090, 5100,<br>5620, 5720, 5820, 6010, 6020, 6110,<br>6120, 6205, 6210, 6220, 6310, 6320,<br>6410, 6420, SE6010, SE6020,<br>SE6110, SE6120, SE6210, SE6220,<br>SE6310, SE6320, SE6410, SE6420 |

#### KR-535013110 Profile: PK OEM: AL166836 Ribs/Width: 8 Suitable for: Pitch Length: Offset: 7.6mm 1654, 1854, 2054, 2104, 5070, 5080, 5090, 5100, 5620, 5720, 5820, 6020, 6090, 6095, 6100, 6105, 6110, 6115, 6120, 6125, 6130, 6135, 6140, 6145, 6150, 6155, 6165, 6170, 6175, 6185, 6190, 6195, 6210, 6215, 6220, 6225, 6230, 6250, 6320, 6325, 6330, 6415, 6420, 6425, 6430, 6515, 6520, 6525, 6530, 6534, 6615, 6620, 6630, 6715, 6820, 6830, 6920, 6930, 6R140,

7320, 7420, 7520, SE6020, SE6120, SE6220, SE6320, SE6420, SE6520, SE6620, SE6920

OEM: AL110621

Suitable for:

Engine 4039, 4045, 6059, 6068, Tractor 6100, 6200, 6300, 6400, 6500, 6600, 6800, 6900, SE6100, SE6200, SE6300, SE6400