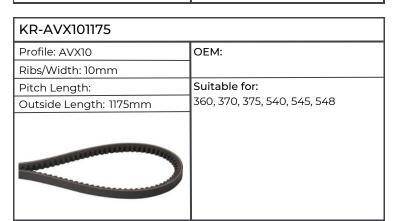

| KR-AVX101175           |                                                           |
|------------------------|-----------------------------------------------------------|
| Profile: AVX10         | OEM:                                                      |
| Ribs/Width: 10mm       |                                                           |
| Pitch Length:          | Suitable for:                                             |
| Outside Length: 1175mm | 1294, 1394, 1494, JX55, 60, 65, 70,                       |
|                        | 70U, 75, 80U, 85, 90U, 95, 100U,<br>JX1060C, 1070C, 1075C |
|                        |                                                           |