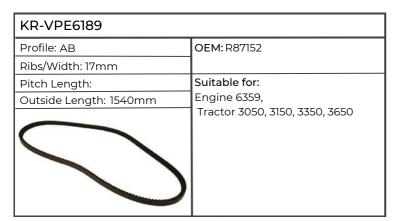

|
| Pitch Length:          | Suitable for:                                                                                                                                                                                        |
| Outside Length: 1340mm | Engine 3029, 3179, 4239, 6303, 6329,                                                                                                                                                                 |
|                        | Tractor 840, 940, 1040, 1140, 1350, 1550, 1640, 1750, 1840, 1850, 1950, 2040, 2140, 2150, 2155, 2240, 2255, 2355, 3120, 3130, 5103, 5105, 5203, 5205, 5220, 5300, 5303, 5310, 5320, 5400, 5403, 5410 |





















#### KR-535013110 Profile: PK OEM: AL166836 Ribs/Width: 8 Suitable for: Pitch Length: Offset: 7.6mm 1654, 1854, 2054, 2104, 5070, 5080, 5090, 5100, 5620, 5720, 5820, 6020, 6090, 6095, 6100, 6105, 6110, 6115, 6120, 6125, 6130, 6135, 6140, 6145, 6150, 6155, 6165, 6170, 6175, 6185, 6190, 6195, 6210, 6215, 6220, 6225, 6230, 6250, 6320, 6325, 6330, 6415, 6420, 6425, 6430, 6515, 6520, 6525, 6530, 6534, 6615, 6620, 6630, 6715, 6820, 6830, 6920, 6930, 6R140,





OEM: RE170084, RE548027

Suitable for: Engine 4045T, 6068, 6081, 6125, Tractor 7185, 7205, 7710, 7715, 7720, 7810, 7815, 7820, 7920, 8120, 8120T, 8220, 8220T, 8320, 8320T, 8420, 8420T, 8520, 8520T, 9220, 9300T, 9320, 9320T, 9400T, 9420, 9420T, 9520, 9520T, 9620, 9620T

7320, 7420, 7520, SE6020, SE6120, SE6220, SE6320,