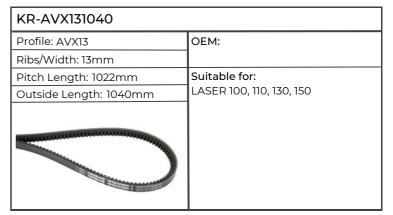

|                                                            |







































| KR-AVX131325           |                                     |
|------------------------|-------------------------------------|
| Profile: AVX13         | ОЕМ:                                |
| Ribs/Width: 13mm       |                                     |
| Pitch Length:          | Suitable for:                       |
| Outside Length: 1325mm | ANTARES II 110, 130, SILVER 80, 90, |
|                        | 100.4, 100.6                        |
|                        |                                     |

| KR-AVX131350           |                              |
|------------------------|------------------------------|
| Profile: AVX13         | ОЕМ:                         |
| Ribs/Width: 13mm       |                              |
| Pitch Length: 1332mm   |