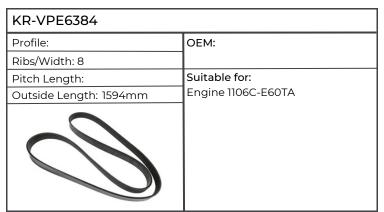

7320, 7420, 7520, SE6020, SE6120, SE6220, SE6320, SE6420, SE6520, SE6620, SE6920

OEM: AL110621

Suitable for:

Engine 4039, 4045, 6059, 6068, Tractor 6100, 6200, 6300, 6400, 6500, 6600, 6800, 6900, SE6100, SE6200, SE6300, SE6400

KR-VPE6433

KR-VPE6429

OEM: AL156090

7220, 7230, 7320, 7330, 7420, 7425, 7430, 7520, 7525, 7530, SE6020, SE6120, SE6220, SE6320, SE6420, SE6520,

KR-VPE6434

OEM: AL111330

Suitable for:

Engine 4039, 4045, 6059, 6068, Tractor 6100, 6200, 6300, 6400, 6500, 6600, 6800, 6900, SE6100,