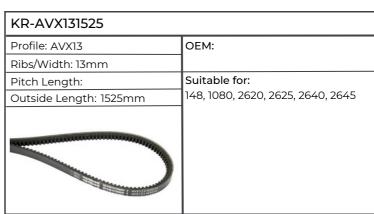

107mm   | Suitable for: |
| Outside Length: 1125mm | 2685          |
|                        |               |



















| KR-AVX131375           |                                                                  |
|------------------------|------------------------------------------------------------------|
| Profile: AVX13         | OEM: 2614B159                                                    |
| Ribs/Width: 13mm       |                                                                  |
| Pitch Length: 1357mm   | Suitable for:                                                    |
| Outside Length: 1375mm | 265, 290, 362, 365, 375, 390, 398,<br>675, 690, 1014, 1114, 1134 |
|                        |                                                                  |



















| KR-V32889500AB                           |                  |
|------------------------------------------|------------------|
| Profile: XPA                             | OEM: V32889500   |
| Ribs/Width:                              |                  |
| Pitch Length:                            | Suitable for:    |
| Outside Length:                          | 4435, 4445, 4455 |
| es optibel Agra Puwer optibel Agra Power |                  |



















| KR-VPE6383             |                              |
|------------------------|------------------------------|
| Profile:               | OEM: 4284908M1, 4284908M2    |
| Ribs/Width: 4          | 7                            |
| Pitch Length:          | Suitable for:                |
| Outside Length: 1044mm | 5445, 54