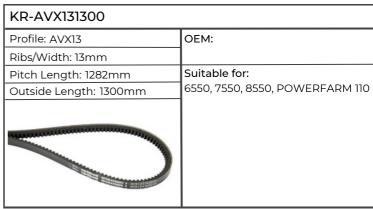

| KR-AVX131000           |                                                                                                                                                                                                                                                               |
|------------------------|---------------------------------------------------------------------------------------------------------------------------------------------------------------------------------------------------------------------------------------------------------------|
| Profile: AVX13         | OEM: 01180848, 04452801                                                                                                                                                                                                                                       |
| Ribs/Width: 13mm       |                                                                                                                                                                                                                                                               |
| Pitch Length: 982mm    | Suitable for:                                                                                                                                                                                                                                                 |
| Outside Length: 1000mm | AGROSTAR FREISICHT 4.68, 4.78, 6.08, 6.28, 6.38, AGROTRON 108 NEW, 118 NEW, 120 NEW, 128 NEW, 130 NEW, 150 NEW, 210 NEW, 215NEW 230MK2, 230MK3, 235 NEW, 260MK2, 260MK3, 265, AGROTRON K430, K610, AGROTRON M600, M610, M620, AGROXTRA 4.47, 4.57, 6.07, 6.17 |