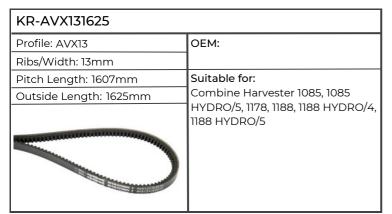

| KR-AVX131625           |               |
|------------------------|---------------|
| Profile: AVX13         | ОЕМ:          |
| Ribs/Width: 13mm       |               |
| Pitch Length: 1607mm   | Suitable for: |
| Outside Length: 1625mm | H6170 TURBO   |
|                        |               |