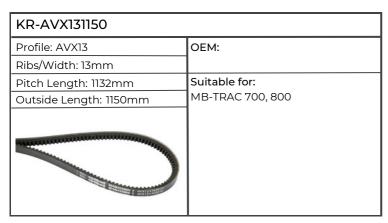

| KR-AVX131150           |                                 |
|------------------------|---------------------------------|
| Profile: AVX13         | ОЕМ:                            |
| Ribs/Width: 13mm       | 1                               |
| Pitch Length: 1132mm   | Suitable for:                   |
| Outside Length: 1150mm | FARMER 206, 207, 208, 209,      |
|                        | FARMER 304, 305, 306, 307, 308, |
|                        | 309                             |