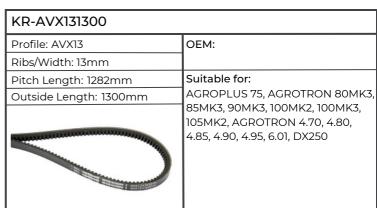

|
| Outside Length: 1000mm | AGROSTAR FREISICHT 4.68, 4.78, 6.08, 6.28, 6.38, AGROTRON 108 NEW, 118 NEW, 120 NEW, 128 NEW, 130 NEW, 150 NEW, 210 NEW, 215NEW 230MK2, 230MK3, 235 NEW, 260MK2, 260MK3, 265, AGROTRON K430, K610, AGROTRON M600, M610, M620, AGROXTRA 4.47, 4.57, 6.07, 6.17 |



| KR-AVX131050           |                           |
|------------------------|---------------------------|
| Profile: AVX13         | ОЕМ:                      |
| Ribs/Width: 13mm       |                           |
| Pitch Length: 1032mm   | Suitable for:             |
| Outside Length: 1050mm | AGROXTRA 4.07, 4.17, M640 |
|                        |                           |

















| KR-AVX131350           |                                                                                                                                                                        |
|------------------------|------------------------------------------------------------------------------------------------------------------------------------------------------------------------|
| Profile: AVX13         | OEM: 241191820, 2.4119.182.0                                                                                                                                           |
| Ribs/Width: 13mm       |                                                                                                                                                                        |
| Pitch Length