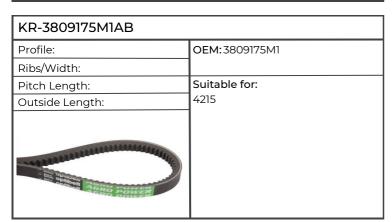

#### Case-IH

| KR-8PK1460           |                                    |  |
|----------------------|------------------------------------|--|
| Profile: PK          | OEM:J911562                        |  |
| Ribs/Width: 8        |                                    |  |
| Pitch Length: 1460mm | Suitable for:                      |  |
| Outside Length:      | 5130, 5140, 5150, 5250, MX150, 170 |  |
| BPK 1400             |                                    |  |