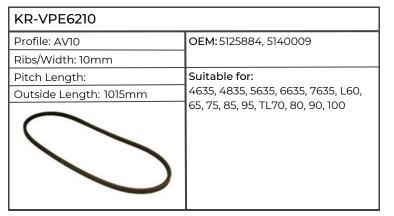

| KR-VPE6210             |                       |
|------------------------|-----------------------|
| Profile: AV10          | OEM: 5125884, 5140009 |
| Ribs/Width: 10mm       |                       |
| Pitch Length:          | Suitable for:         |
| Outside Length: 1015mm | L60, 65, 75, 85, 95   |
|                        |                       |