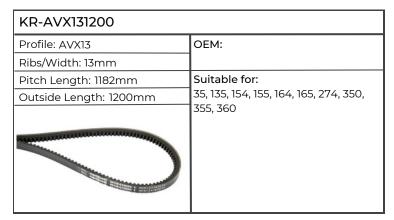

TER OF THE PROPERTY OF TH |                     |

### Valtra-Valmet

































# Volvo







## Werklust









### Zetor



| KR-AVX131150           |               |
|------------------------|---------------|
| Profile: AVX13         | OEM: 62455705 |
| Ribs/Width: 13mm       |               |
| Pitch Length: 1132mm   | Suitable for: |
| Outside Length: 1150mm | Info          |
|                        |               |









# Massey Ferguson















| KR-AVX131125           |               |
|------------------------|---------------|
| Profile: AVX13         | ОЕМ:          |
| Ribs/Width: 13mm       |               |
| Pitch Length: 1107mm   | Suitable for: |
| Outside Length: 1125mm | 2685          |
|                        |               |

















| KR-AVX131350           |                                             |
|------------------------|---------------------------------------------|
| Profile: AVX13         | ОЕМ:                                        |
| Ribs/Width: 13mm       |                                             |
| Pitch Length: 1332mm   | Suitable for:                               |
| Outside Length: 1350mm | 250, 3050, 3060, 3065, 3070, 3080,          |
|                        | 3090, 3425, 3435, 3445, 3455, 8210,<br>8220 |
|                        |                                             |

| KR-AVX131375           |                                    |
|------------------------|------------------------------------|
| Profile: AVX13         | OEM: 2614B159                      |
| Ribs/Widt