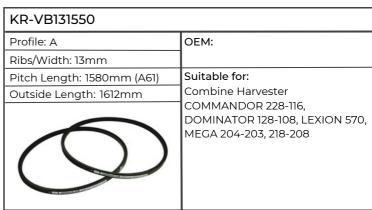

| KR-AVX131500           |                              |  |
|------------------------|------------------------------|--|
| Profile: AVX13         | ОЕМ:                         |  |
| Ribs/Width: 13mm       |                              |  |
| Pitch Length: 1482mm   | Suitable for:                |  |
| Outside Length: 1500mm | Combine Harvester LEXION 570 |  |
|                        |                              |  |