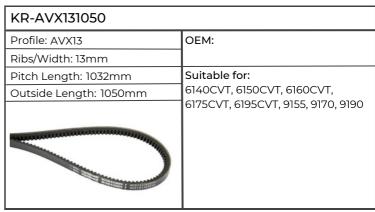

| KR-AVX131050           |                                                            |  |
|------------------------|------------------------------------------------------------|--|
| Profile: AVX13         | OEM:1806189C1                                              |  |
| Ribs/Width: 13mm       |                                                            |  |
| Pitch Length: 1032mm   | Suitable for:                                              |  |
| Outside Length: 1050mm | 956, 1056, 1255, 1455, CVX140, 150,<br>160, 175, 195, 1195 |  |
|                        |                                                            |  |

| KR-AVX131050           |                           |
|------------------------|---------------------------|
| Profile: AVX13         | ОЕМ:                      |
| Ribs/Width: 13mm       |                           |
| Pitch Length: 1032mm   | Suitable for:             |
| Outside Length: 1050mm | AGROXTRA 4.07, 4.17, M640 |
|                        |                           |