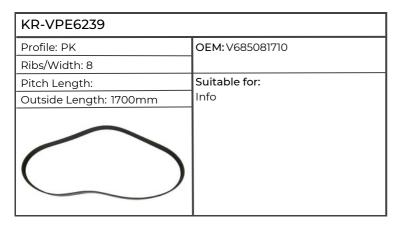

| Mini Excavator TC50 |
| MINISTER OF THE PROPERTY OF TH |                     |

### Valtra-Valmet

































# Volvo







## Werklust









### Zetor



| KR-AVX131150           |               |
|------------------------|---------------|
| Profile: AVX13         | OEM: 62455705 |
| Ribs/Width: 13mm       |               |
| Pitch Length: 1132mm   | Suitable for: |
| Outside Length: 1150mm | Info          |
|                        |               |









# Massey Ferguson















| KR-AVX131125           |               |
|------------------------|---------------|
| Profile: AVX13         | ОЕМ:          |
| Ribs/Width: 13mm       |               |
| Pitch Length: 1107mm   | Suitable for: |
| Outside Length: 1125mm | 2685          |
|                        |               |

















| KR-AVX131350           |                                             |
|------------