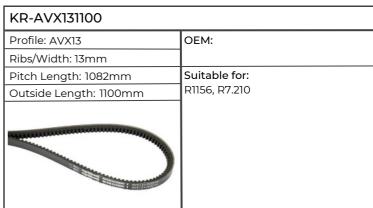

| KR-AVX131100           |                                             |  |
|------------------------|---------------------------------------------|--|
| Profile: AVX13         | OEM: 3228282R1                              |  |
| Ribs/Width: 13mm       |                                             |  |
| Pitch Length: 1082mm   | Suitable for:                               |  |
| Outside Length: 1100mm | 946, 955, 956, 1046, 1055, 1056, 1246, 1455 |  |
|                        |                                             |  |