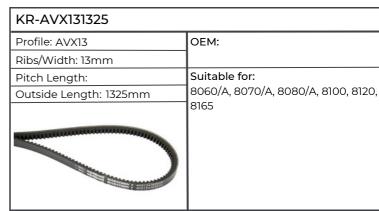

| KR-AVX131325           |                                                                                                                                                                                                       |
|------------------------|-------------------------------------------------------------------------------------------------------------------------------------------------------------------------------------------------------|
| Profile: AVX13         | OEM: 0001336301                                                                                                                                                                                       |
| Ribs/Width: 13mm       |                                                                                                                                                                                                       |
| Pitch Length:          | Suitable for:                                                                                                                                                                                         |
| Outside Length: 1325mm | Combine Harvester                                                                                                                                                                                     |
|                        | COMMANDOR 114, 115, 228-116,<br>DOMINATOR 68, 78, 88, 98, 118-<br>108, MEGA 202, 204-203,<br>Self Propelled Forager JAGUAR<br>675, 680, 680-675, 685, 685SL, 690,<br>690SL, 690-685, 695SL, 695-685SL |