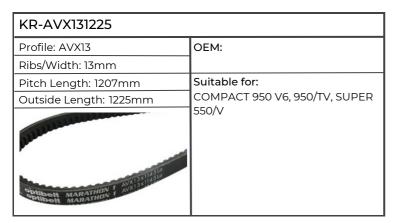

| KR-AVX131425           |                                        |  |
|------------------------|----------------------------------------|--|
| Profile: AVX13         | OEM: 3218952R1                         |  |
| Ribs/Width: 13mm       | 1                                      |  |
| Pitch Length:          | Suitable for:                          |  |
| Outside Length: 1425mm | 946, 955, 956, 1046, 1055, 1056, 1246, |  |
|                        | 1255, 1455, CS68, 75, 120, 130, 150    |  |
|                        |                                        |  |