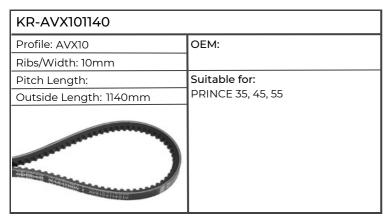

#### Hurlimann

| KR-AVX101200           |               |
|------------------------|---------------|
| Profile: AVX10         | ОЕМ:          |
| Ribs/Width: 10mm       |               |
| Pitch Length:          | Suitable for: |
| Outside Length: 1200mm | H356, H358    |
|                        |               |

| <u> </u>               |                                                      |
|------------------------|------------------------------------------------------|
| KR-AVX131000           |                                                      |
| Profile: AVX13         | OEM: 04452801                                        |
| Ribs/Width: 13mm       |                                                      |
| Pitch Length: 982mm    | Suitable for:                                        |
| Outside Length: 1000mm | H496 TURBO, H5110 TURBO, H5116                       |
|                        | TURBO, H6160 TURBO, XL130, 140, 150, 160, XM115, 125 |
|                        | 130, 100, AMINS, 123                                 |