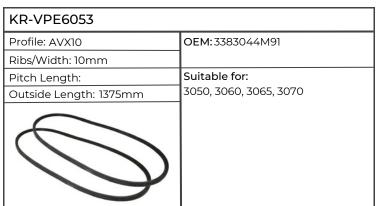

| KR-VPE6210             |                       |
|------------------------|-----------------------|
| Profile: AV10          | OEM: 5125884, 5140009 |
| Ribs/Width: 10mm       |                       |
| Pitch Length:          | Suitable for:         |
| Outside Length: 1015mm | L60, 65, 75, 85, 95   |
|                        |                       |