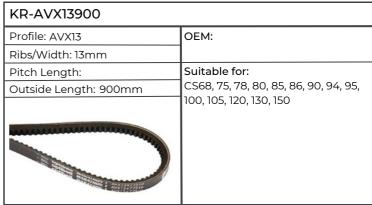

| 135, 140, 145, 150, MXU100, 110, 115, 125, 130, 135, PUMA 115, 125, 130, 140, 145, 155 |  |



| KR-AVX101175           |                                                           |
|------------------------|-----------------------------------------------------------|
| Profile: AVX10         | OEM:                                                      |
| Ribs/Width: 10mm       |                                                           |
| Pitch Length:          | Suitable for:                                             |
| Outside Length: 1175mm | 1294, 1394, 1494, JX55, 60, 65, 70,                       |
|                        | 70U, 75, 80U, 85, 90U, 95, 100U,<br>JX1060C, 1070C, 1075C |
|                        |                                                           |

















| KR-AVX131050           |                                                            |  |
|------------------------|------------------------------------------------------------|--|
| Profile: AVX13         | OEM:1806189C1                                              |  |
| Ribs/Width: 13mm       |                                                            |  |
| Pitch Length: 1032mm   | Suitable for:                                              |  |
| Outside Length: 1050mm | 956, 1056, 1255, 1455, CVX140, 150,<br>160, 175, 195, 1195 |  |
|                        |                                                            |  |

| KR-AVX131100           |                                             |  |
|------------------------|---------------------------------------------|--|