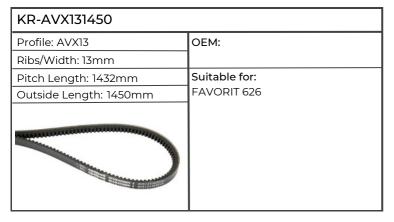

| KR-AVX131450           |                                    |
|------------------------|------------------------------------|
| Profile: AVX13         | ОЕМ:                               |
| Ribs/Width: 13mm       |                                    |
| Pitch Length: 1432mm   | Suitable for:                      |
| Outside Length: 1450mm | H6115, H6135, H6165, H6190, XT105, |
|                        | 115, 130, 910.6, 911, 913          |
|                        |                                    |