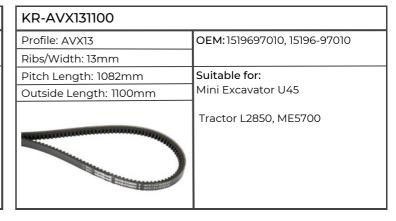

### Kubota

| KR-AVX131075                                                                                                                             |  |
|------------------------------------------------------------------------------------------------------------------------------------------|--|
| OEM: 1546997010, 15469-97010                                                                                                             |  |
|                                                                                                                                          |  |
| Suitable for:                                                                                                                            |  |
| Mini Excavator KX101-3A, KX101-                                                                                                          |  |
| 3A2, KX121-2<br>Tractor L1421, L2421, L2850, L3250,<br>L3430, L3540, L3600, L3830,<br>L4200, L4240, L4630, L5030, ST30,<br>STV32, 36, 40 |  |
|                                                                                                                                          |  |