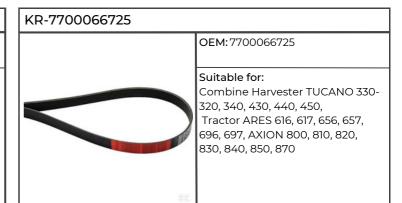

#### OEM: 7700063621

#### Suitable for: ARES 547, 557, 567, 577, CELTIS 426, 436, 446, 456

| KR-8PK2315           |                                   |
|----------------------|-----------------------------------|
| Profile: PK          | ОЕМ:                              |
| Ribs/Width: 8        |                                   |
| Pitch Length: 2315mm | Suitable for:                     |
| SPK 1400             | Combine Harvester LEXION 560-540, |