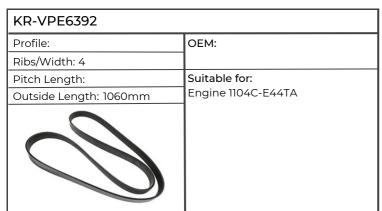

<br>155, 165, 175, 180, 190, TV140 |

# Perkins















| KR-VPE6175                                                       |  |
|------------------------------------------------------------------|--|
| OEM:                                                             |  |
| Suitable for:                                                    |  |
| Engine 1004-4T, 1004-40T, 1004-<br>40TWG, 1006-6, 1006-6T, 1006- |  |
| 60NA, 1006-60T, 1104C-E44TA                                      |  |
|                                                                  |  |
|                                                                  |  |
|                                                                  |  |
|                                                                  |  |



















| KR-VPE6394             |                               |
|------------------------|-------------------------------|
| Profile:               | ОЕМ:                          |
| Ribs/Width: 4          | 1                             |
| Pitch Length:          | Suitable for:                 |
| Outside Length: 1122mm | Engine 1104C-44T, 1104C-44TA, |
|                        | 1104D-44TA, 1104D-E44TA       |

| KR-VPE6395             |                              |
|------------------------|------------------------------|
| Profile:               | OEM:                         |
| Ribs/Width: 4          | 1                            |
| Pitch Length:          | Suitable for:                |
| Outside Length: 1159mm | Engine 1104D-44T, 1104D-44TA |
|                        |