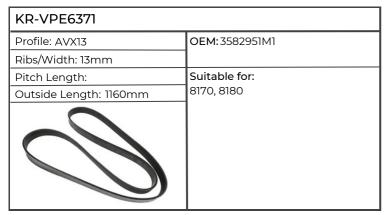

|
| Pitch Length: 1357mm   | Suitable for:                                                    |
| Outside Length: 1375mm | 265, 290, 362, 365, 375, 390, 398,<br>675, 690, 1014, 1114, 1134 |
|                        |                                                                  |



















| KR-V32889500AB                           |                  |
|------------------------------------------|------------------|
| Profile: XPA                             | OEM: V32889500   |
| Ribs/Width:                              |                  |
| Pitch Length:                            | Suitable for:    |
| Outside Length:                          | 4435, 4445, 4455 |
| es optibel Agra Puwer optibel Agra Power |                  |



















| KR-VPE6383             |                              |
|------------------------|------------------------------|
| Profile:               | OEM: 4284908M1, 4284908M2    |
| Ribs/Width: 4          | 7                            |
| Pitch Length:          | Suitable for:                |
| Outside Length: 1044mm | 5445, 5455, 5460, 6445, 6455 |
|                        |                              |

| KR-VPE6384             |                                     |
|------------------------|-------------------------------------|
| Profile:               | OEM: 4285560M3                      |
| Ribs/Width: 8          |                                     |
| Pitch Length:          | Suitable for:                       |
| Outside Length: 1594mm | 5465, 5475, 6465, 6475, 6480, 7465, |
|