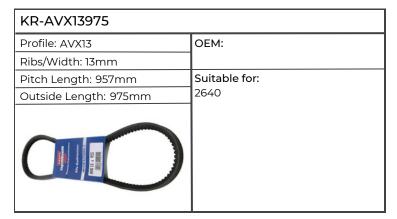

| KR-AVX131325           |                                                                                                                                                                                                       |
|------------------------|-------------------------------------------------------------------------------------------------------------------------------------------------------------------------------------------------------|
| Profile: AVX13         | OEM: 0001336301                                                                                                                                                                                       |
| Ribs/Width: 13mm       |                                                                                                                                                                                                       |
| Pitch Length:          | Suitable for:                                                                                                                                                                                         |
| Outside Length: 1325mm | Combine Harvester                                                                                                                                                                                     |
|                        | COMMANDOR 114, 115, 228-116,<br>DOMINATOR 68, 78, 88, 98, 118-<br>108, MEGA 202, 204-203,<br>Self Propelled Forager JAGUAR<br>675, 680, 680-675, 685, 685SL, 690,<br>690SL, 690-685, 695SL, 695-685SL |