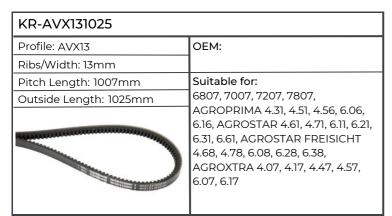

| KR-AVX101550           |                                                                                                                                                                                                                       |
|------------------------|-----------------------------------------------------------------------------------------------------------------------------------------------------------------------------------------------------------------------|
| Profile: AVX10         | ОЕМ:                                                                                                                                                                                                                  |
| Ribs/Width: 10mm       |                                                                                                                                                                                                                       |
| Pitch Length: 1535mm   | Suitable for:                                                                                                                                                                                                         |
| Outside Length: 1550mm | Engine F3L912, F3L913, F4L912,                                                                                                                                                                                        |
|                        | F4L913, F5L912, F6L912, F6L913,<br>Tractor 8006, 10006, AGROPRIMA<br>4.31, AGROXTRA 3.57, 4.07, 4.17,<br>DX85, 90, 110, 120, DX3.10, 3.30, 3.5,0<br>3.60, 3.65, 3.70, 3.80, 3.90, DX4.10,<br>4.17, 4.30, DX6.10, 6.30 |