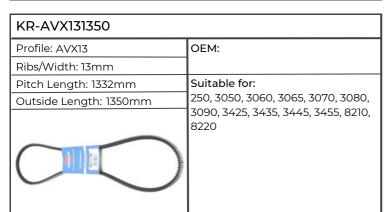

| KR-AVX131350           |                                                                                                                                                                        |
|------------------------|------------------------------------------------------------------------------------------------------------------------------------------------------------------------|
| Profile: AVX13         | OEM: 241191820, 2.4119.182.0                                                                                                                                           |
| Ribs/Width: 13mm       |                                                                                                                                                                        |
| Pitch Length: 1332mm   | Suitable for:                                                                                                                                                          |
| Outside Length: 1350mm | 6120.4, 6130.4, 6135G, 6140, 6140.4,                                                                                                                                   |
|                        | 6150.4, 6155G, 6160.4, 6175G, 6185G,<br>6205G, 7230TTV, 7250TTV,<br>AGROTRON M410, 420, 610, 615, 625,<br>640, 650, AGROTRON TTV410, 420,<br>430, 610, 620, 630, DX230 |