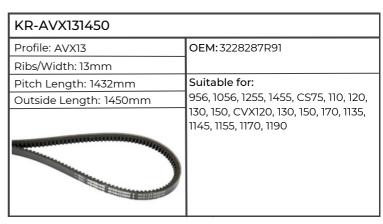

| KR-AVX131050           |                                                            |  |
|------------------------|------------------------------------------------------------|--|
| Profile: AVX13         | OEM:1806189C1                                              |  |
| Ribs/Width: 13mm       |                                                            |  |
| Pitch Length: 1032mm   | Suitable for:                                              |  |
| Outside Length: 1050mm | 956, 1056, 1255, 1455, CVX140, 150,<br>160, 175, 195, 1195 |  |
|                        |                                                            |  |

| KR-AVX131050           |                           |
|------------------------|---------------------------|
| Profile: AVX13         | ОЕМ:                      |
| Ribs/Width: 13mm       |                           |
| Pitch Length: 1032mm   | Suitable for:             |
| Outside Length: 1050mm | AGROXTRA 4.07, 4.17, M640 |
|                        |                           |