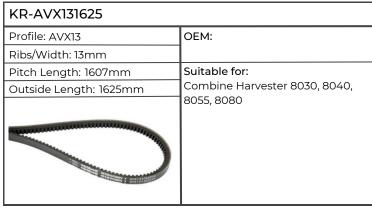

| KR-AVX131625           |               |
|------------------------|---------------|
| Profile: AVX13         | ОЕМ:          |
| Ribs/Width: 13mm       |               |
| Pitch Length: 1607mm   | Suitable for: |
| Outside Length: 1625mm | H6170 TURBO   |
|                        |               |