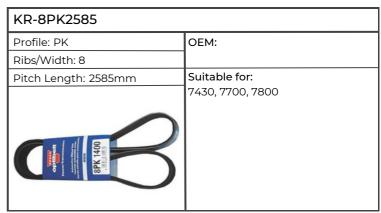

for:                                                            |
| SPK 1400             | 6200, 6400, 6506, 6600, 6800,<br>6900, SE6100, SE6200, SE6300,<br>SE6400 |

| KR-8PK2295           |                                    |
|----------------------|------------------------------------|
| Profile: PK          | OEM: L115659                       |
| Ribs/Width: 8        |                                    |
| Pitch Length: 2295mm | Suitable for:                      |
| SPK 1400             | 6100, 6200, 6300, 6400, 6506, 6600 |

| KR-8PK2315           |               |
|----------------------|---------------|
| Profile: PK          | OEM: L110609  |
| Ribs/Width: 8        |               |
| Pitch Length: 2315mm | Suitable for: |
| SPK 1400             | 6100, 6300    |















| KR-AVX131175