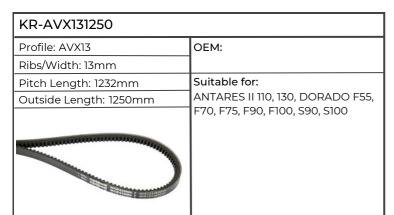

# Lamborghini

| KR-AVX131250           |                                                                                                            |
|------------------------|------------------------------------------------------------------------------------------------------------|
| Profile: AVX13         | ОЕМ:                                                                                                       |
| Ribs/Width: 13mm       |                                                                                                            |
| Pitch Length: 1232mm   | Suitable for:                                                                                              |
| Outside Length: 1250mm | GRAND PRIX 674-70, 774-80, 874-<br>90 TURBO, PREMIUM 850, 950,<br>1050, RF.55, .70, .75, .90, .100, RV.70, |
|                        | .75, .90, .100, SPRINT 654-55, 664-60, 664-65, 674-70, 674-75, 684-85                                      |