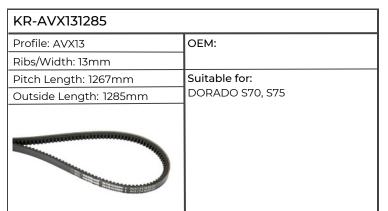

| KR-AVX131050           |                                                            |  |
|------------------------|------------------------------------------------------------|--|
| Profile: AVX13         | OEM:1806189C1                                              |  |
| Ribs/Width: 13mm       |                                                            |  |
| Pitch Length: 1032mm   | Suitable for:                                              |  |
| Outside Length: 1050mm | 956, 1056, 1255, 1455, CVX140, 150,<br>160, 175, 195, 1195 |  |
|                        |                                                            |  |