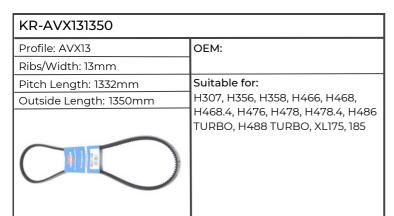

| <u> </u>               |                                                      |
|------------------------|------------------------------------------------------|
| KR-AVX131000           |                                                      |
| Profile: AVX13         | OEM: 04452801                                        |
| Ribs/Width: 13mm       |                                                      |
| Pitch Length: 982mm    | Suitable for:                                        |
| Outside Length: 1000mm | H496 TURBO, H5110 TURBO, H5116                       |
|                        | TURBO, H6160 TURBO, XL130, 140, 150, 160, XM115, 125 |
|                        | 130, 100, AMINS, 123                                 |