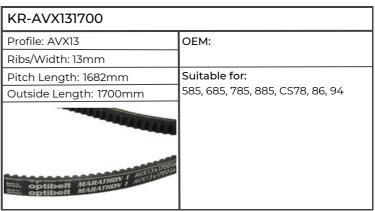

| KR-AVX131050           |                                                            |  |
|------------------------|------------------------------------------------------------|--|
| Profile: AVX13         | OEM:1806189C1                                              |  |
| Ribs/Width: 13mm       |                                                            |  |
| Pitch Length: 1032mm   | Suitable for:                                              |  |
| Outside Length: 1050mm | 956, 1056, 1255, 1455, CVX140, 150,<br>160, 175, 195, 1195 |  |
|                        |                                                            |  |