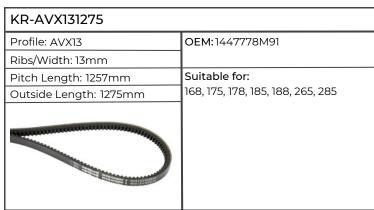

#### Ford

| KR-AVX131400           |                                                                                                                                                                                                                                                                                                                                                                                                                |
|------------------------|----------------------------------------------------------------------------------------------------------------------------------------------------------------------------------------------------------------------------------------------------------------------------------------------------------------------------------------------------------------------------------------------------------------|
| Profile: AVX13         | OEM:                                                                                                                                                                                                                                                                                                                                                                                                           |
| Ribs/Width: 13mm       |                                                                                                                                                                                                                                                                                                                                                                                                                |
| Pitch Length: 1382mm   | Suitable for:                                                                                                                                                                                                                                                                                                                                                                                                  |
| Outside Length: 1400mm | Engine BSD326, 329, 330, 332, 333, 438, 442, 442T, 444, 444T, 666, GENESIS 4.4, 5.0T, 6.6, Tractor 764, 774, 964, 974, 1164, 2310, 2600, 2610, 2810, 2910, 3230, 3430, 3600, 3610, 3900, 3910, 4100, 4110, 4130, 4600, 4610, 4630, 5030, 5110, 5600, 5610, 56105, 5700, 5900, 6410, 6600, 6610, 66105, 6700, 6710, 6810, 68105, 7410, 7600, 7610, 76105, 7700, 7710, 7810, 78105, 7910, 8000, 8200, 8210, 8600 |