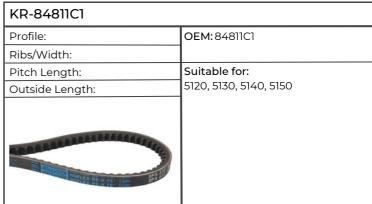

hini          | 41 |               |    |
| Landini              | 44 |               |    |
| Liebherr             | 45 |               |    |
| Lindner              | 46 |               |    |
| Massey Ferguson      | 47 |               |    |
| McCormick            | 53 |               |    |
| Mercedes Benz        | 55 |               |    |
| MWM                  | 57 |               |    |
| New Holland          | 58 |               |    |
| Perkins              | 62 |               |    |
| Renault              | 65 |               |    |
| SAME                 | 66 |               |    |
| Schulter             | 70 |               |    |
| Sisu                 | 72 |               |    |
| Standard (Hotchkiss) | 74 |               |    |

#### Ahlmann



# Atlas



#### Case-IH







| KR-8PK1460           |                                    |  |
|----------------------|------------------------------------|--|
| Profile: PK          | OEM:J911562                        |  |
| Ribs/Width: 8        |                                    |  |
| Pitch Length: 1460mm | Suitable for:                      |  |
| Outside Length:      | 5130, 5140, 5150, 5250, MX150, 170 |  |
| BPK 1400             |                                    |  |



| KR-8PK1549           |                                                                                        |  |
|----------------------|----------------------------------------------------------------------------------------|--|
| Profile: PK          | OEM: J911563