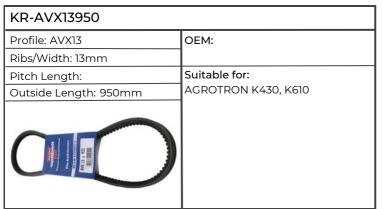

| KR-AVX131000           |                                                                                                                                                                                                                                                               |
|------------------------|---------------------------------------------------------------------------------------------------------------------------------------------------------------------------------------------------------------------------------------------------------------|
| Profile: AVX13         | OEM: 01180848, 04452801                                                                                                                                                                                                                                       |
| Ribs/Width: 13mm       |                                                                                                                                                                                                                                                               |
| Pitch Length: 982mm    | Suitable for:                                                                                                                                                                                                                                                 |
| Outside Length: 1000mm | AGROSTAR FREISICHT 4.68, 4.78, 6.08, 6.28, 6.38, AGROTRON 108 NEW, 118 NEW, 120 NEW, 128 NEW, 130 NEW, 150 NEW, 210 NEW, 215NEW 230MK2, 230MK3, 235 NEW, 260MK2, 260MK3, 265, AGROTRON K430, K610, AGROTRON M600, M610, M620, AGROXTRA 4.47, 4.57, 6.07, 6.17 |