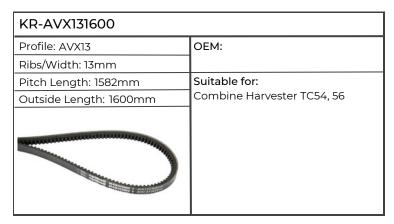

| KR-AVX131600           |                                                                                                                                                                                                             |
|------------------------|-------------------------------------------------------------------------------------------------------------------------------------------------------------------------------------------------------------|
| Profile: AVX13         | OEM:                                                                                                                                                                                                        |
| Ribs/Width: 13mm       |                                                                                                                                                                                                             |
| Pitch Length: 1582mm   | Suitable for:                                                                                                                                                                                               |
| Outside Length: 1600mm | AGROTRON 120MK2, 120MK3, 130                                                                                                                                                                                |
|                        | NEW, 135MK2, 135MK3, 140 NEW, 150.7 NEW, 150MK2, 150MK3, 155 NEW, 160MK2, 160MK3, 165 NEW, 165.7 NEW, 165MK3, 175MK2, 175MK3, 180.7, 200MK2, 200MK3, AGROTRON 6.20, 6.30, 6.45, DX4.70, TTV1130, 1145, 1160 |