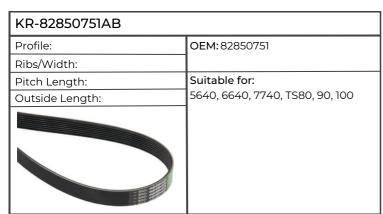

| KR-534069510    |                              |
|-----------------|------------------------------|
| Profile:        | OEM: 87801689                |
| Ribs/Width:     |                              |
| Pitch Length:   | Suitable for:                |
| Outside Length: | 5640, 6640, 7740, 8240, 8340 |
|                 |                              |