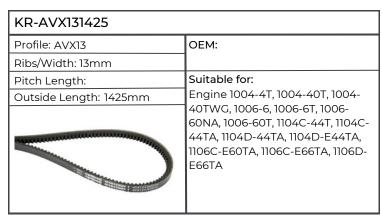

| KR-AVX131425           |                                        |  |
|------------------------|----------------------------------------|--|
| Profile: AVX13         | OEM: 3218952R1                         |  |
| Ribs/Width: 13mm       | 1                                      |  |
| Pitch Length:          | Suitable for:                          |  |
| Outside Length: 1425mm | 946, 955, 956, 1046, 1055, 1056, 1246, |  |
|                        | 1255, 1455, CS68, 75, 120, 130, 150    |  |
|                        |                                        |  |