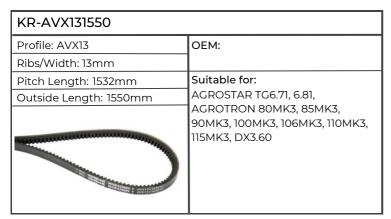

| KR-AVX101550           |                                                                                                                                                                                                                       |
|------------------------|-----------------------------------------------------------------------------------------------------------------------------------------------------------------------------------------------------------------------|
| Profile: AVX10         | ОЕМ:                                                                                                                                                                                                                  |
| Ribs/Width: 10mm       |                                                                                                                                                                                                                       |
| Pitch Length: 1535mm   | Suitable for:                                                                                                                                                                                                         |
| Outside Length: 1550mm | Engine F3L912, F3L913, F4L912,                                                                                                                                                                                        |
|                        | F4L913, F5L912, F6L912, F6L913,<br>Tractor 8006, 10006, AGROPRIMA<br>4.31, AGROXTRA 3.57, 4.07, 4.17,<br>DX85, 90, 110, 120, DX3.10, 3.30, 3.5,0<br>3.60, 3.65, 3.70, 3.80, 3.90, DX4.10,<br>4.17, 4.30, DX6.10, 6.30 |