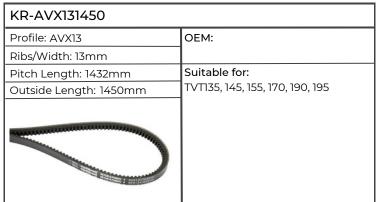

| KR-AVX131450           |                                    |
|------------------------|------------------------------------|
| Profile: AVX13         | ОЕМ:                               |
| Ribs/Width: 13mm       |                                    |
| Pitch Length: 1432mm   | Suitable for:                      |
| Outside Length: 1450mm | H6115, H6135, H6165, H6190, XT105, |
|                        | 115, 130, 910.6, 911, 913          |
|                        |                                    |