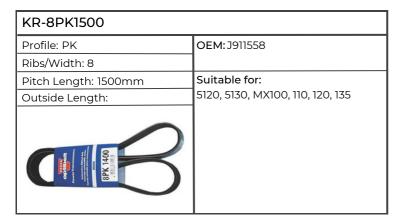

| 62 |               |    |
| Renault              | 65 |               |    |
| SAME                 | 66 |               |    |
| Schulter             | 70 |               |    |
| Sisu                 | 72 |               |    |
| Standard (Hotchkiss) | 74 |               |    |

#### Ahlmann



# Atlas



#### Case-IH







| KR-8PK1460           |                                    |  |
|----------------------|------------------------------------|--|
| Profile: PK          | OEM:J911562                        |  |
| Ribs/Width: 8        |                                    |  |
| Pitch Length: 1460mm | Suitable for:                      |  |
| Outside Length:      | 5130, 5140, 5150, 5250, MX150, 170 |  |
| BPK 1400             |                                    |  |



| KR-8PK1549           |                                                                                        |  |
|----------------------|----------------------------------------------------------------------------------------|--|
| Profile: PK          | OEM: J911563                                                                           |  |
| Ribs/Width: 8        |                                                                                        |  |
| Pitch Length: 1549mm | Suitable for:                                                                          |  |
| Outside Length:      | MAXXUM 100, 110, 115, 120, 125, 130,                                                   |  |
| BPK 1400             | 135, 140, 145, 150, MXU100, 110, 115, 125, 130, 135, PUMA 115, 125, 130