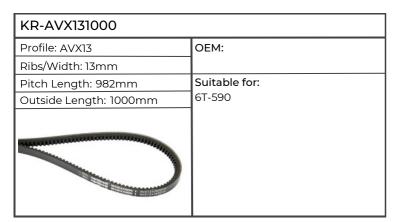

| KR-AVX131000           |                                                                                                                                                                                                                                                               |
|------------------------|---------------------------------------------------------------------------------------------------------------------------------------------------------------------------------------------------------------------------------------------------------------|
| Profile: AVX13         | OEM: 01180848, 04452801                                                                                                                                                                                                                                       |
| Ribs/Width: 13mm       |                                                                                                                                                                                                                                                               |
| Pitch Length: 982mm    | Suitable for:                                                                                                                                                                                                                                                 |
| Outside Length: 1000mm | AGROSTAR FREISICHT 4.68, 4.78, 6.08, 6.28, 6.38, AGROTRON 108 NEW, 118 NEW, 120 NEW, 128 NEW, 130 NEW, 150 NEW, 210 NEW, 215NEW 230MK2, 230MK3, 235 NEW, 260MK2, 260MK3, 265, AGROTRON K430, K610, AGROTRON M600, M610, M620, AGROXTRA 4.47, 4.57, 6.07, 6.17 |