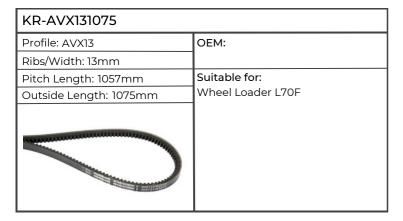

| Mini Excavator TC50 |
| MINISTER OF THE PROPERTY OF TH |                     |

### Valtra-Valmet

































# Volvo







## Werklust









### Zetor



| KR-AVX131150           |               |
|------------------------|---------------|
| Profile: AVX13         | OEM: 62455705 |
| Ribs/Width: 13mm       |               |
| Pitch Length: 1132mm   | Suitable for: |
| Outside Length: 1150mm | Info          |
|                        |               |









# Massey Ferguson















| KR-AVX131125           |               |
|------------------------|---------------|
| Profile: AVX13         | ОЕМ:          |
| Ribs/Width: 13mm       |               |
| Pitch Length: 1107mm   | Suitable for: |
| Outside Length: 1125mm | 2685          |
|                        |               |

















| KR-AVX131350           |                                             |
|------------------------|----