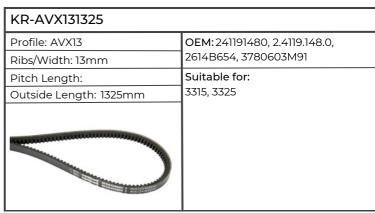

| KR-AVX131325           |                                                                                                                                                                                                       |
|------------------------|-------------------------------------------------------------------------------------------------------------------------------------------------------------------------------------------------------|
| Profile: AVX13         | OEM: 0001336301                                                                                                                                                                                       |
| Ribs/Width: 13mm       |                                                                                                                                                                                                       |
| Pitch Length:          | Suitable for:                                                                                                                                                                                         |
| Outside Length: 1325mm | Combine Harvester                                                                                                                                                                                     |
|                        | COMMANDOR 114, 115, 228-116,<br>DOMINATOR 68, 78, 88, 98, 118-<br>108, MEGA 202, 204-203,<br>Self Propelled Forager JAGUAR<br>675, 680, 680-675, 685, 685SL, 690,<br>690SL, 690-685, 695SL, 695-685SL |

#### Fiat

| KR-AVX131325           |               |
|------------------------|---------------|
| Profile: AVX13         | OEM: 2614B654 |
| Ribs/Width: 13mm       |               |
| Pitch Length:          | Suitable for: |
| Outside Length: 1325mm | 650, 750, 850 |
|                        |               |