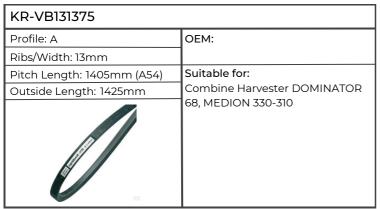

| KR-AVX131375           |               |
|------------------------|---------------|
| Profile: AVX13         | ОЕМ:          |
| Ribs/Width: 13mm       |               |
| Pitch Length: 1357mm   | Suitable for: |
| Outside Length: 1375mm | AGROSTAR 6.61 |
|                        |               |