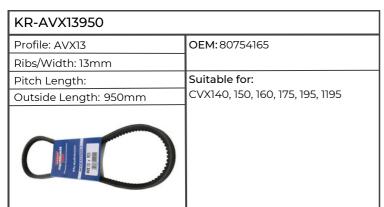

| KR-AVX131050           |                                                            |  |
|------------------------|------------------------------------------------------------|--|
| Profile: AVX13         | OEM:1806189C1                                              |  |
| Ribs/Width: 13mm       |                                                            |  |
| Pitch Length: 1032mm   | Suitable for:                                              |  |
| Outside Length: 1050mm | 956, 1056, 1255, 1455, CVX140, 150,<br>160, 175, 195, 1195 |  |
|                        |                                                            |  |