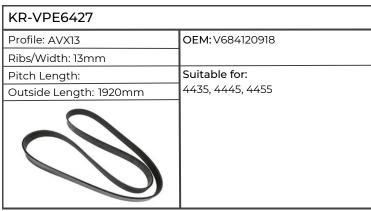

-------------|
| Profile:               | OEM: 4351267M1                     |
| Ribs/Width: 4          | 1                                  |
| Pitch Length:          | Suitable for:                      |
| Outside Length: 1159mm | 5410, 5420, 5425, 5430, 5435, 5440 |
|                        |                                    |

| KR-VPE6396             |                                     |
|------------------------|-------------------------------------|
| Profile:               | OEM: 4351269M1                      |
| Ribs/Width: 4          |                                     |
| Pitch Length:          | Suitable for:                       |
| Outside Length: 1054mm | 5445, 5455, 5460, 6445, 6455, 6497, |
|                        | 6499                                |











| KR-VPE6435      |                                                                            |
|-----------------|----------------------------------------------------------------------------|
| Profile:        | OEM: 4282175M2                                                             |
| Ribs/Width:     |                                                                            |
| Pitch Length:   | Suitable for:                                                              |
| Outside Length: | 6612, 6613, 6614, 6615, 6616, 7614,<br>7615, 7616, 7618, 7619, 7620, 7622, |
|                 | 7615, 7616, 7618, 7619, 7622, 7624, 7626, 8650, 8660, 8670, 8680, 8690     |

| KR-VPE6436      |                              |
|-----------------|------------------------------|
| Profile: