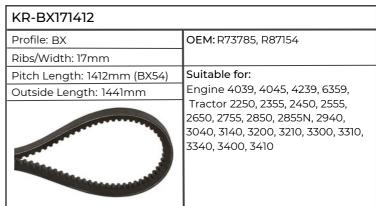

| KR-BX171440                 |                  |
|-----------------------------|------------------|
| Profile: BX                 | OEM: R82174      |
| Ribs/Width: 17mm            |                  |
| Pitch Length: 1440mm (BX55) | Suitable for:    |
| Outside Length: 1469mm      | 3100, 3110, 3640 |
|                             |                  |