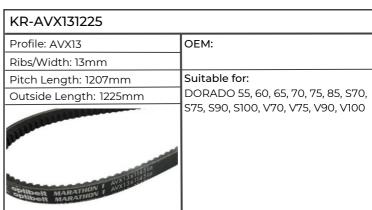

# Lamborghini

| KR-AVX131250           |                                                                                                            |
|------------------------|------------------------------------------------------------------------------------------------------------|
| Profile: AVX13         | ОЕМ:                                                                                                       |
| Ribs/Width: 13mm       |                                                                                                            |
| Pitch Length: 1232mm   | Suitable for:                                                                                              |
| Outside Length: 1250mm | GRAND PRIX 674-70, 774-80, 874-<br>90 TURBO, PREMIUM 850, 950,<br>1050, RF.55, .70, .75, .90, .100, RV.70, |
|                        | .75, .90, .100, SPRINT 654-55, 664-60, 664-65, 674-70, 674-75, 684-85                                      |