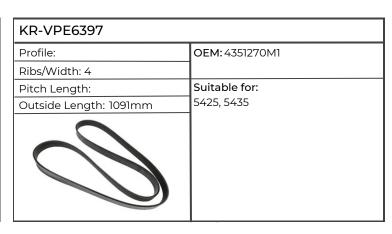

#### **CONTENTS**

| Ahlmann              | 3  | Steyr         | 75 |
|----------------------|----|---------------|----|
| Atlas                | 4  | Takeuchi      | 78 |
| Case-IH              | 5  | Terex         | 79 |
| Challenger           | 10 | Valtra-Valmet | 80 |
| Claas                | 11 | Volvo         | 82 |
| Cummins              | 15 | Werklust      | 83 |
| David Brown          | 16 | Zetor         | 84 |
| Deutz-Fahr           | 17 |               |    |
| Fendt                | 21 |               |    |
| Fiat                 | 24 |               |    |
| Ford                 | 26 |               |    |
| FTP                  | 29 |               |    |
| Hurlimann            | 30 |               |    |
| lveco                | 33 |               |    |
| John Deere           | 34 |               |    |
| Kubota               | 40 |               |    |
| Lamborghini          | 41 |               |    |
| Landini              | 44 |               |    |
| Liebherr             | 45 |               |    |
| Lindner              | 46 |               |    |
| Massey Ferguson      | 47 |               |    |
| McCormick            | 53 |               |    |
| Mercedes Benz        | 55 |               |    |
| MWM                  | 57 |               |    |
| New Holland          | 58 |               |    |
| Perkins              | 62 |               |    |
| Renault              | 65 |               |    |
| SAME                 | 66 |               |    |
| Schulter             | 70 |               |    |
| Sisu                 | 72 |               |    |
| Standard (Hotchkiss) | 74 |               |    |