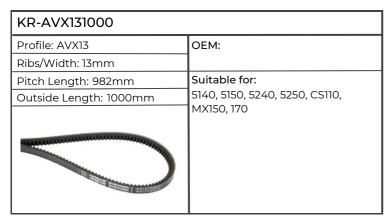

| KR-AVX131000           |                                                                                                                                                                                                                                                               |
|------------------------|---------------------------------------------------------------------------------------------------------------------------------------------------------------------------------------------------------------------------------------------------------------|
| Profile: AVX13         | OEM: 01180848, 04452801                                                                                                                                                                                                                                       |
| Ribs/Width: 13mm       |                                                                                                                                                                                                                                                               |
| Pitch Length: 982mm    | Suitable for:                                                                                                                                                                                                                                                 |
| Outside Length: 1000mm | AGROSTAR FREISICHT 4.68, 4.78, 6.08, 6.28, 6.38, AGROTRON 108 NEW, 118 NEW, 120 NEW, 128 NEW, 130 NEW, 150 NEW, 210 NEW, 215NEW 230MK2, 230MK3, 235 NEW, 260MK2, 260MK3, 265, AGROTRON K430, K610, AGROTRON M600, M610, M620, AGROXTRA 4.47, 4.57, 6.07, 6.17 |