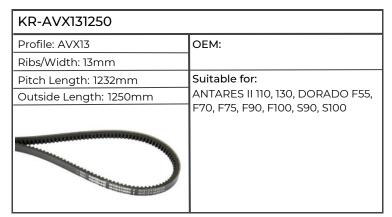

# Lamborghini

| KR-AVX131250           |                                                                                                            |
|------------------------|------------------------------------------------------------------------------------------------------------|
| Profile: AVX13         | ОЕМ:                                                                                                       |
| Ribs/Width: 13mm       |                                                                                                            |
| Pitch Length: 1232mm   | Suitable for:                                                                                              |
| Outside Length: 1250mm | GRAND PRIX 674-70, 774-80, 874-<br>90 TURBO, PREMIUM 850, 950,<br>1050, RF.55, .70, .75, .90, .100, RV.70, |
|                        | .75, .90, .100, SPRINT 654-55, 664-60, 664-65, 674-70, 674-75, 684-85                                      |