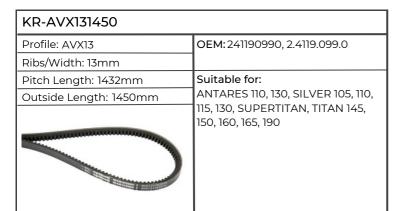

| KR-AVX131450           |                                    |
|------------------------|------------------------------------|
| Profile: AVX13         | ОЕМ:                               |
| Ribs/Width: 13mm       |                                    |
| Pitch Length: 1432mm   | Suitable for:                      |
| Outside Length: 1450mm | H6115, H6135, H6165, H6190, XT105, |
|                        | 115, 130, 910.6, 911, 913          |
|                        |                                    |