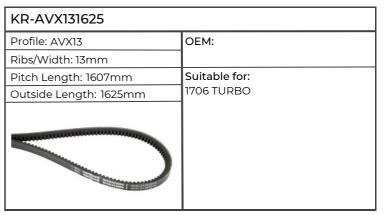

| KR-AVX131625           |               |
|------------------------|---------------|
| Profile: AVX13         | ОЕМ:          |
| Ribs/Width: 13mm       |               |
| Pitch Length: 1607mm   | Suitable for: |
| Outside Length: 1625mm | H6170 TURBO   |
|                        |               |