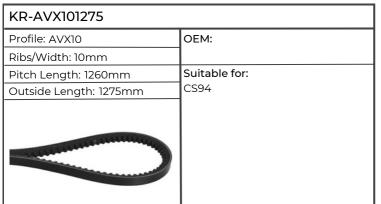

| KR-AVX101175           |                                                           |
|------------------------|-----------------------------------------------------------|
| Profile: AVX10         | OEM:                                                      |
| Ribs/Width: 10mm       |                                                           |
| Pitch Length:          | Suitable for:                                             |
| Outside Length: 1175mm | 1294, 1394, 1494, JX55, 60, 65, 70,                       |
|                        | 70U, 75, 80U, 85, 90U, 95, 100U,<br>JX1060C, 1070C, 1075C |
|                        |                                                           |