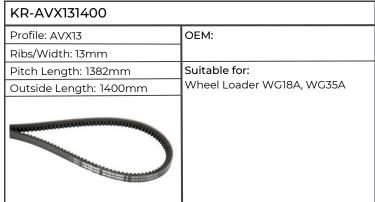

| KR-AVX131400           |                                |
|------------------------|--------------------------------|
| Profile: AVX13         | ОЕМ:                           |
| Ribs/Width: 13mm       |                                |
| Pitch Length: 1382mm   | Suitable for:                  |
| Outside Length: 1400mm | Combine Harvester 975 HYDRO/5, |
|                        | 986, 1075 HYDRO/5              |