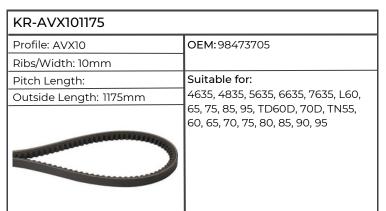

| KR-AVX101175           |                                                           |
|------------------------|-----------------------------------------------------------|
| Profile: AVX10         | OEM:                                                      |
| Ribs/Width: 10mm       |                                                           |
| Pitch Length:          | Suitable for:                                             |
| Outside Length: 1175mm | 1294, 1394, 1494, JX55, 60, 65, 70,                       |
|                        | 70U, 75, 80U, 85, 90U, 95, 100U,<br>JX1060C, 1070C, 1075C |
|                        |                                                           |