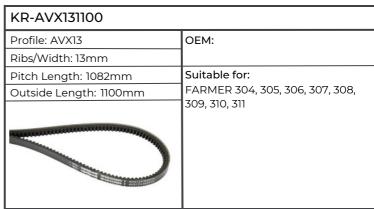

| KR-AVX131150           |                                 |
|------------------------|---------------------------------|
| Profile: AVX13         | ОЕМ:                            |
| Ribs/Width: 13mm       | 1                               |
| Pitch Length: 1132mm   | Suitable for:                   |
| Outside Length: 1150mm | FARMER 206, 207, 208, 209,      |
|                        | FARMER 304, 305, 306, 307, 308, |
|                        | 309                             |