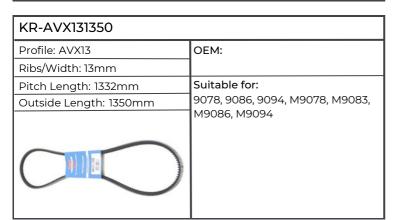

| KR-AVX131350           |                                                                                                                                                                        |
|------------------------|------------------------------------------------------------------------------------------------------------------------------------------------------------------------|
| Profile: AVX13         | OEM: 241191820, 2.4119.182.0                                                                                                                                           |
| Ribs/Width: 13mm       |                                                                                                                                                                        |
| Pitch Length: 1332mm   | Suitable for:                                                                                                                                                          |
| Outside Length: 1350mm | 6120.4, 6130.4, 6135G, 6140, 6140.4,                                                                                                                                   |
|                        | 6150.4, 6155G, 6160.4, 6175G, 6185G,<br>6205G, 7230TTV, 7250TTV,<br>AGROTRON M410, 420, 610, 615, 625,<br>640, 650, AGROTRON TTV410, 420,<br>430, 610, 620, 630, DX230 |