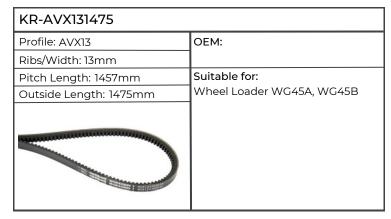

| KR-AVX131475           |                                                |
|------------------------|------------------------------------------------|
| Profile: AVX13         | ОЕМ:                                           |
| Ribs/Width: 13mm       | 1                                              |
| Pitch Length: 1457mm   | Suitable for:                                  |
| Outside Length: 1475mm | H6115, H6135, H6165, H6190, XB MAX             |
|                        | 85, 100, 110, XT105, 115, 130, 910.6, 911, 913 |
|                        | 313                                            |