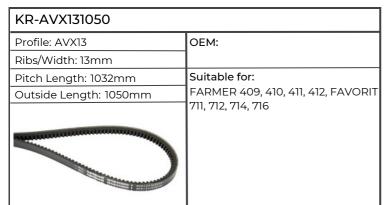

| KR-AVX101325           |                                 |
|------------------------|---------------------------------|
| Profile: AVX10         | OEM:OEM                         |
| Ribs/Width: 10mm       | ОЕМ                             |
| Pitch Length:          | Suitable for:                   |
| Outside Length: 1325mm | FARMER 304, 305, 306, 307, 308, |
|                        | 309, 312, FAVORIT 509, 512      |

| KR-AVX101350           |                                                                |
|------------------------|----------------------------------------------------------------|
| Profile: AVX10         | OEM:OEM                                                        |
| Ribs/Width: 10mm       | ОЕМ                                                            |
| Pitch Length: 1335mm   | Suitable for:                                                  |
| Outside Length: 1350mm | F370GT, F380GT, F390GTA,                                       |
|                        | F395GTA, FAMER 309, 312, FAVORI<br>509, 511, 512, 514, GF370GT |