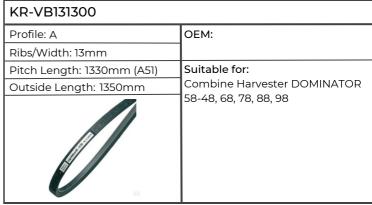

| KR-AVX131325           |                                                                                                                                                                                                       |
|------------------------|-------------------------------------------------------------------------------------------------------------------------------------------------------------------------------------------------------|
| Profile: AVX13         | OEM: 0001336301                                                                                                                                                                                       |
| Ribs/Width: 13mm       |                                                                                                                                                                                                       |
| Pitch Length:          | Suitable for:                                                                                                                                                                                         |
| Outside Length: 1325mm | Combine Harvester                                                                                                                                                                                     |
|                        | COMMANDOR 114, 115, 228-116,<br>DOMINATOR 68, 78, 88, 98, 118-<br>108, MEGA 202, 204-203,<br>Self Propelled Forager JAGUAR<br>675, 680, 680-675, 685, 685SL, 690,<br>690SL, 690-685, 695SL, 695-685SL |