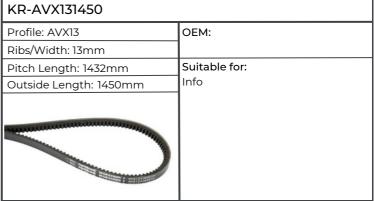

| KR-AVX131450           |                                    |
|------------------------|------------------------------------|
| Profile: AVX13         | ОЕМ:                               |
| Ribs/Width: 13mm       |                                    |
| Pitch Length: 1432mm   | Suitable for:                      |
| Outside Length: 1450mm | H6115, H6135, H6165, H6190, XT105, |
|                        | 115, 130, 910.6, 911, 913          |
|                        |                                    |