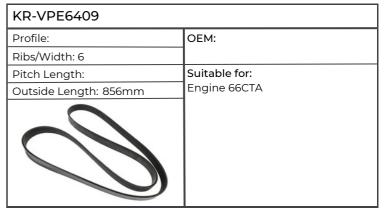

|

| KR-AVX131350           |                                                                                |
|------------------------|--------------------------------------------------------------------------------|
| Profile: AVX13         | ОЕМ:                                                                           |
| Ribs/Width: 13mm       |                                                                                |
| Pitch Length: 1332mm   | Suitable for:                                                                  |
| Outside Length: 1350mm | PROFI TRAC 2000 TVL, SUPER                                                     |
|                        | 850/V, 950/V, 1250V, 1250VL,<br>1500TV, 1500TVL, 1800TVL,<br>SUPERTRAC 2000TVL |





#### Sisu

















| KR-VPE6412            |               |
|-----------------------|---------------|
| Profile:              | OEM:          |
| Ribs/Width: 4         |               |
| Pitch Length:         | Suitable for: |
| Outside Length: 937mm | Engine 33AWIC |
|                       |               |



### Standard (Hotchkiss)



# Steyr



| KR-8PK1549           |                                     |
|----------------------|-------------------------------------|
| Profile: PK          | OEM: 2858019, J911563               |
| Ribs/Width: 8        |                                     |
| Pitch Length: 1549mm | Suitable for:                       |
| Outside Length:      | 4100, 4110, 4115, 4120, 4130, 6115, |
| SPK 1400             | 16125, 6135, 6140                   |





| KR-AVX101275