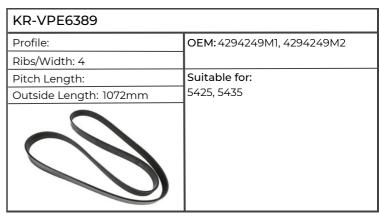

------------|------------------------------|
| Profile:               | OEM: 4284908M1, 4284908M2    |
| Ribs/Width: 4          | 7                            |
| Pitch Length:          | Suitable for:                |
| Outside Length: 1044mm | 5445, 5455, 5460, 6445, 6455 |
|                        |                              |

| KR-VPE6384             |                                     |
|------------------------|-------------------------------------|
| Profile:               | OEM: 4285560M3                      |
| Ribs/Width: 8          |                                     |
| Pitch Length:          | Suitable for:                       |
| Outside Length: 1594mm | 5465, 5475, 6465, 6475, 6480, 7465, |
|                        | 7475, 7480                          |

















| KR-VPE6395             |                                    |
|------------------------|------------------------------------|
| Profile:               | OEM: 4351267M1                     |
| Ribs/Width: 4          |                                    |
| Pitch Length:          | Suitable for:                      |
| Outside Length: 1159mm | 5410, 5420, 5425, 5430, 5435, 5440 |
|                        |                                    |

| KR-VPE6396             |                                     |
|------------------------|-------------------------------------|
| Profile:               | OEM: 4351269M1                      |
| Ribs/Width: 4          |                                     |
| Pitch Length:          | Suitable for:                       |
| Outside Length: