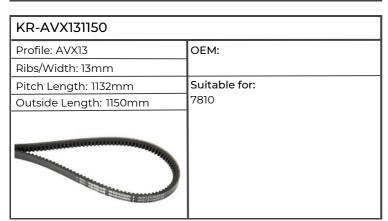

ble for: |
| Outside Length: 1325mm | 650, 750, 850 |
|                        |               |



| KR-VPE6210             |                       |
|------------------------|-----------------------|
| Profile: AV10          | OEM: 5125884, 5140009 |
| Ribs/Width: 10mm       |                       |
| Pitch Length:          | Suitable for:         |
| Outside Length: 1015mm | L60, 65, 75, 85, 95   |
|                        |                       |

| KR-VPE6315      |                         |
|-----------------|-------------------------|
| Profile:        | OEM: 87801838, 87840057 |
| Ribs/Width:     |                         |
| Pitch Length:   | Suitable for:           |
| Outside Length: | M100, 115, 135, 160     |
|                 |                         |

#### Ford















| KR-AVX131400           |                                                                                                                                                                                                                                                                                                                                                                                                                |
|------------------------|----------------------------------------------------------------------------------------------------------------------------------------------------------------------------------------------------------------------------------------------------------------------------------------------------------------------------------------------------