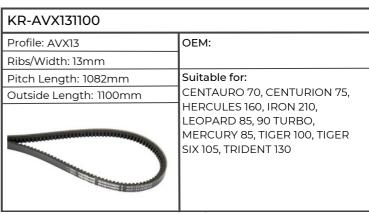

| KR-AVX131100           |                                             |  |
|------------------------|---------------------------------------------|--|
| Profile: AVX13         | OEM: 3228282R1                              |  |
| Ribs/Width: 13mm       |                                             |  |
| Pitch Length: 1082mm   | Suitable for:                               |  |
| Outside Length: 1100mm | 946, 955, 956, 1046, 1055, 1056, 1246, 1455 |  |
|                        |                                             |  |