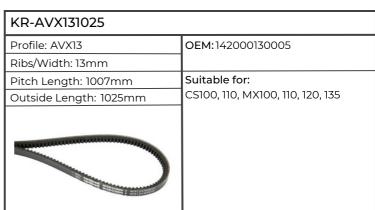

### Kubota

| KR-AVX131075                                                                                                                             |  |
|------------------------------------------------------------------------------------------------------------------------------------------|--|
| OEM: 1546997010, 15469-97010                                                                                                             |  |
|                                                                                                                                          |  |
| Suitable for:                                                                                                                            |  |
| Mini Excavator KX101-3A, KX101-                                                                                                          |  |
| 3A2, KX121-2<br>Tractor L1421, L2421, L2850, L3250,<br>L3430, L3540, L3600, L3830,<br>L4200, L4240, L4630, L5030, ST30,<br>STV32, 36, 40 |  |
|                                                                                                                                          |  |