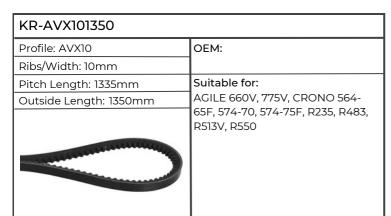

| KR-AVX101350           |                               |
|------------------------|-------------------------------|
| Profile: AVX10         | ОЕМ:                          |
| Ribs/Width: 10mm       |                               |
| Pitch Length: 1335mm   | Suitable for:                 |
| Outside Length: 1350mm | AGROSTAR TG6.71, 6.81, DX110, |
|                        | DX120                         |

| KR-AVX101350           |                                                                |
|------------------------|----------------------------------------------------------------|
| Profile: AVX10         | OEM:OEM                                                        |
| Ribs/Width: 10mm       | ОЕМ                                                            |
| Pitch Length: 1335mm   | Suitable for:                                                  |
| Outside Length: 1350mm | F370GT, F380GT, F390GTA,                                       |
|                        | F395GTA, FAMER 309, 312, FAVORI<br>509, 511, 512, 514, GF370GT |