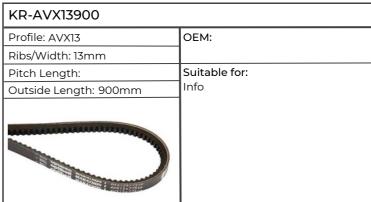

| KR-AVX131050           |                                                            |  |
|------------------------|------------------------------------------------------------|--|
| Profile: AVX13         | OEM:1806189C1                                              |  |
| Ribs/Width: 13mm       |                                                            |  |
| Pitch Length: 1032mm   | Suitable for:                                              |  |
| Outside Length: 1050mm | 956, 1056, 1255, 1455, CVX140, 150,<br>160, 175, 195, 1195 |  |
|                        |                                                            |  |

| KR-AVX131100           |                                             |  |
|------------------------|---------------------------------------------|--|
| Profile: AVX13         | OEM: 3228282R1                              |  |
| Ribs/Width: 13mm       |                                             |  |
| Pitch Length: 1082mm   | Suitable for:                               |  |
| Outside Length: 1100mm | 946, 955, 956, 1046, 1055, 1056, 1246, 1455 |  |
|                        |                                             |  |