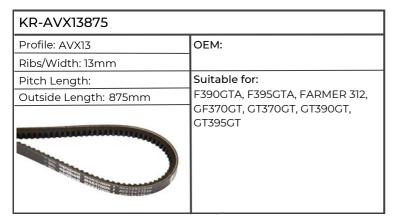

| KR-AVX101350           |                                                                |
|------------------------|----------------------------------------------------------------|
| Profile: AVX10         | OEM:OEM                                                        |
| Ribs/Width: 10mm       | ОЕМ                                                            |
| Pitch Length: 1335mm   | Suitable for:                                                  |
| Outside Length: 1350mm | F370GT, F380GT, F390GTA,                                       |
|                        | F395GTA, FAMER 309, 312, FAVORI<br>509, 511, 512, 514, GF370GT |