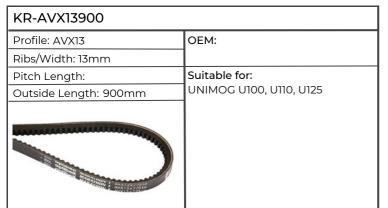

| KR-AVX131100           |                                             |  |
|------------------------|---------------------------------------------|--|
| Profile: AVX13         | OEM: 3228282R1                              |  |
| Ribs/Width: 13mm       |                                             |  |
| Pitch Length: 1082mm   | Suitable for:                               |  |
| Outside Length: 1100mm | 946, 955, 956, 1046, 1055, 1056, 1246, 1455 |  |
|                        |                                             |  |