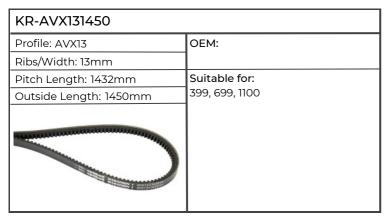

| KR-AVX131450           |                                    |
|------------------------|------------------------------------|
| Profile: AVX13         | ОЕМ:                               |
| Ribs/Width: 13mm       |                                    |
| Pitch Length: 1432mm   | Suitable for:                      |
| Outside Length: 1450mm | H6115, H6135, H6165, H6190, XT105, |
|                        | 115, 130, 910.6, 911, 913          |
|                        |                                    |