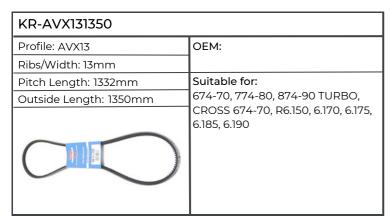

| KR-AVX131350           |                                                                                                                                                                        |
|------------------------|------------------------------------------------------------------------------------------------------------------------------------------------------------------------|
| Profile: AVX13         | OEM: 241191820, 2.4119.182.0                                                                                                                                           |
| Ribs/Width: 13mm       |                                                                                                                                                                        |
| Pitch Length: 1332mm   | Suitable for:                                                                                                                                                          |
| Outside Length: 1350mm | 6120.4, 6130.4, 6135G, 6140, 6140.4,                                                                                                                                   |
|                        | 6150.4, 6155G, 6160.4, 6175G, 6185G,<br>6205G, 7230TTV, 7250TTV,<br>AGROTRON M410, 420, 610, 615, 625,<br>640, 650, AGROTRON TTV410, 420,<br>430, 610, 620, 630, DX230 |