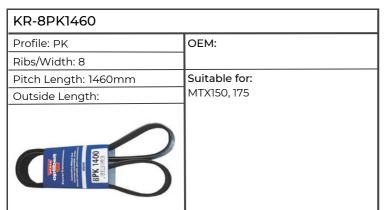

| KR-8PK1549           |                                                                                        |  |
|----------------------|----------------------------------------------------------------------------------------|--|
| Profile: PK          | OEM: J911563                                                                           |  |
| Ribs/Width: 8        |                                                                                        |  |
| Pitch Length: 1549mm | Suitable for:                                                                          |  |
| Outside Length:      | MAXXUM 100, 110, 115, 120, 125, 130,                                                   |  |
| BPK 1400             | 135, 140, 145, 150, MXU100, 110, 115, 125, 130, 135, PUMA 115, 125, 130, 140, 145, 155 |  |