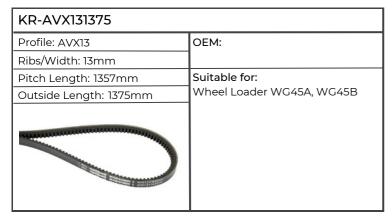

| KR-AVX131375           |               |
|------------------------|---------------|
| Profile: AVX13         | ОЕМ:          |
| Ribs/Width: 13mm       |               |
| Pitch Length: 1357mm   | Suitable for: |
| Outside Length: 1375mm | AGROSTAR 6.61 |
|                        |               |