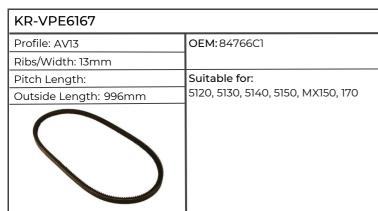

| KR-VPE6170             |                                  |  |
|------------------------|----------------------------------|--|
| Profile: AV13          | OEM: A184652                     |  |
| Ribs/Width: 13mm       |                                  |  |
| Pitch Length:          | Suitable for:                    |  |
| Outside Length: 1015mm | 5120, 5130, MX100, 110, 120, 135 |  |
|                        |                                  |  |