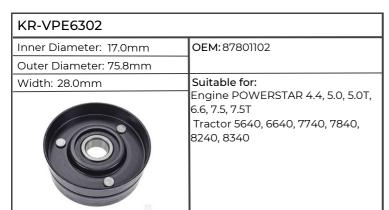

| KR-VPE6300              |                                                                                              |
|-------------------------|----------------------------------------------------------------------------------------------|
| Inner Diameter: 17.0mm  | OEM: 81871906                                                                                |
| Outer Diameter: 110.0mm | 1                                                                                            |
| Width: 27.2mm           | Suitable for:                                                                                |
| IPORMATIC.              | Engine POWERSTAR 4.4, 5.0, 5.0T, 6.6, 7.5, 7.5T, Tractor 5640, 6640, 7740, 7840, 8240, 8340, |