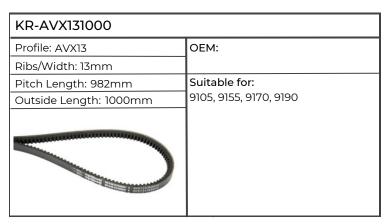

| KR-AVX131000           |                                                                                                                                                                                                                                                               |
|------------------------|---------------------------------------------------------------------------------------------------------------------------------------------------------------------------------------------------------------------------------------------------------------|
| Profile: AVX13         | OEM: 01180848, 04452801                                                                                                                                                                                                                                       |
| Ribs/Width: 13mm       |                                                                                                                                                                                                                                                               |
| Pitch Length: 982mm    | Suitable for:                                                                                                                                                                                                                                                 |
| Outside Length: 1000mm | AGROSTAR FREISICHT 4.68, 4.78, 6.08, 6.28, 6.38, AGROTRON 108 NEW, 118 NEW, 120 NEW, 128 NEW, 130 NEW, 150 NEW, 210 NEW, 215NEW 230MK2, 230MK3, 235 NEW, 260MK2, 260MK3, 265, AGROTRON K430, K610, AGROTRON M600, M610, M620, AGROXTRA 4.47, 4.57, 6.07, 6.17 |