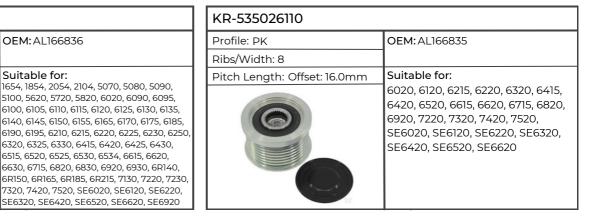

#### KR-535013110 Profile: PK OEM: AL166836 Ribs/Width: 8 Suitable for: Pitch Length: Offset: 7.6mm 1654, 1854, 2054, 2104, 5070, 5080, 5090, 5100, 5620, 5720, 5820, 6020, 6090, 6095, 6100, 6105, 6110, 6115, 6120, 6125, 6130, 6135, 6140, 6145, 6150, 6155, 6165, 6170, 6175, 6185, 6190, 6195, 6210, 6215, 6220, 6225, 6230, 6250, 6320, 6325, 6330, 6415, 6420, 6425, 6430, 6515, 6520, 6525, 6530, 6534, 6615, 6620, 6630, 6715, 6820, 6830, 6920, 6930, 6R140,