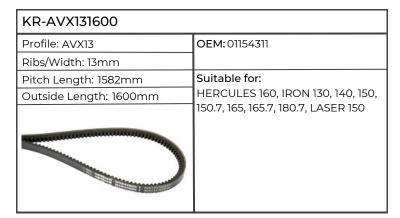

| KR-AVX131600           |                                                                                                                                                                                                             |
|------------------------|-------------------------------------------------------------------------------------------------------------------------------------------------------------------------------------------------------------|
| Profile: AVX13         | OEM:                                                                                                                                                                                                        |
| Ribs/Width: 13mm       |                                                                                                                                                                                                             |
| Pitch Length: 1582mm   | Suitable for:                                                                                                                                                                                               |
| Outside Length: 1600mm | AGROTRON 120MK2, 120MK3, 130                                                                                                                                                                                |
|                        | NEW, 135MK2, 135MK3, 140 NEW, 150.7 NEW, 150MK2, 150MK3, 155 NEW, 160MK2, 160MK3, 165 NEW, 165.7 NEW, 165MK3, 175MK2, 175MK3, 180.7, 200MK2, 200MK3, AGROTRON 6.20, 6.30, 6.45, DX4.70, TTV1130, 1145, 1160 |