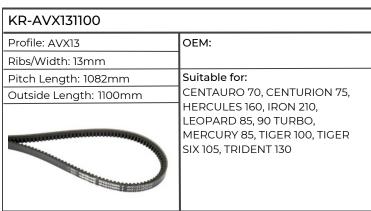

| KR-AVX131100           |                                             |  |
|------------------------|---------------------------------------------|--|
| Profile: AVX13         | OEM: 3228282R1                              |  |
| Ribs/Width: 13mm       |                                             |  |
| Pitch Length: 1082mm   | Suitable for:                               |  |
| Outside Length: 1100mm | 946, 955, 956, 1046, 1055, 1056, 1246, 1455 |  |
|                        |                                             |  |