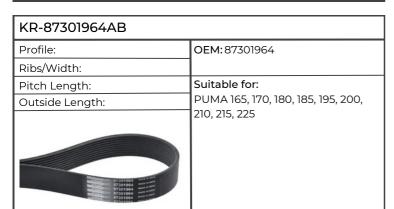

ni          | 41 |               |    |
| Landini              | 44 |               |    |
| Liebherr             | 45 |               |    |
| Lindner              | 46 |               |    |
| Massey Ferguson      | 47 |               |    |
| McCormick            | 53 |               |    |
| Mercedes Benz        | 55 |               |    |
| MWM                  | 57 |               |    |
| New Holland          | 58 |               |    |
| Perkins              | 62 |               |    |
| Renault              | 65 |               |    |
| SAME                 | 66 |               |    |
| Schulter             | 70 |               |    |
| Sisu                 | 72 |               |    |
| Standard (Hotchkiss) | 74 |               |    |

#### Ahlmann



# Atlas



#### Case-IH







| KR-8PK1460           |                                    |  |
|----------------------|------------------------------------|--|
| Profile: PK          | OEM:J911562                        |  |
| Ribs/Width: 8        |                                    |  |
| Pitch Length: 1460mm | Suitable for:                      |  |
| Outside Length:      | 5130, 5140, 5150, 5250, MX150, 170 |  |
| BPK 1400             |                                    |  |



| KR-8PK1549           |                                                                                        |  |
|----------------------|----------------------------------------------------------------------------------------|--|
| Profile: PK          | OEM: J911563