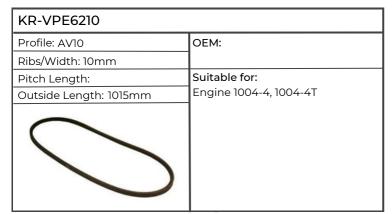

| KR-VPE6210             |                       |
|------------------------|-----------------------|
| Profile: AV10          | OEM: 5125884, 5140009 |
| Ribs/Width: 10mm       |                       |
| Pitch Length:          | Suitable for:         |
| Outside Length: 1015mm | L60, 65, 75, 85, 95   |
|                        |                       |