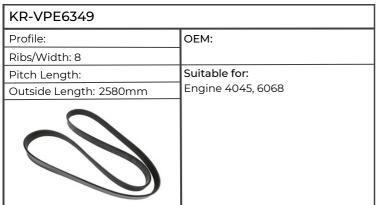

| KR-VPE6349             |                                            |
|------------------------|--------------------------------------------|
| Profile:               | OEM: 0011035850                            |
| Ribs/Width: 8          |                                            |
| Pitch Length:          | Suitable for:                              |
| Outside Length: 2580mm | ARION 510, 520, 530, 540, 610, 620,        |
|                        | 630, 640, AXION 810, 820, 830, 840,<br>850 |