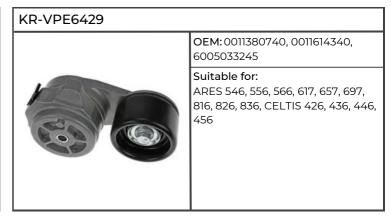

KR-VPE6433

KR-VPE6429

OEM: AL156090

7220, 7230, 7320, 7330, 7420, 7425, 7430, 7520, 7525, 7530, SE6020, SE6120, SE6220, SE6320, SE6420, SE6520,

KR-VPE6434

OEM: AL111330

Suitable for:

Engine 4039, 4045, 6059, 6068, Tractor 6100, 6200, 6300, 6400, 6500, 6600, 6800, 6900, SE6100,