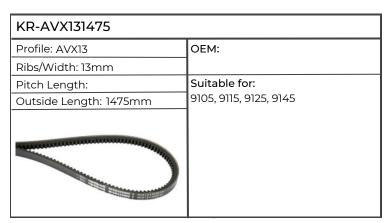

| KR-AVX131475           |                                                |
|------------------------|------------------------------------------------|
| Profile: AVX13         | ОЕМ:                                           |
| Ribs/Width: 13mm       | 1                                              |
| Pitch Length: 1457mm   | Suitable for:                                  |
| Outside Length: 1475mm | H6115, H6135, H6165, H6190, XB MAX             |
|                        | 85, 100, 110, XT105, 115, 130, 910.6, 911, 913 |
|                        | 313                                            |