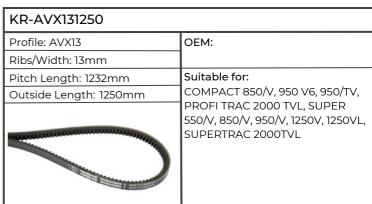

# Lamborghini

| KR-AVX131250           |                                                                                                            |
|------------------------|------------------------------------------------------------------------------------------------------------|
| Profile: AVX13         | ОЕМ:                                                                                                       |
| Ribs/Width: 13mm       |                                                                                                            |
| Pitch Length: 1232mm   | Suitable for:                                                                                              |
| Outside Length: 1250mm | GRAND PRIX 674-70, 774-80, 874-<br>90 TURBO, PREMIUM 850, 950,<br>1050, RF.55, .70, .75, .90, .100, RV.70, |
|                        | .75, .90, .100, SPRINT 654-55, 664-60, 664-65, 674-70, 674-75, 684-85                                      |