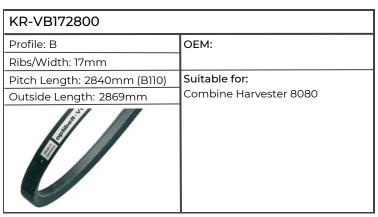

| 8160, 8260, 8360, 8560, M100, 115,  |
| III to the second of the secon | 135, 160, TM115, 125, 135, 150, 165 |



















| KR-AVX131285           |                              |
|------------------------|------------------------------|
| Profile: AVX13         | ОЕМ:                         |
| Ribs/Width: 13mm       |                              |
| Pitch Length: 1267mm   | Suitable for:                |
| Outside Length: 1285mm | Combine Harvester 8060, 8070 |
|                        |                              |





















| KR-VPE6336             |                                    |
|------------------------|------------------------------------|
| Profile:               | OEM: 84229205                      |
| Ribs/Width:            | 7                                  |
| Pitch Length:          | Suitable for:                      |
| Outside Length: 1715mm | T6080, 6090, T7.170, 7.175, 7.185, |
|                        | 7.190, 7.200, 7.210, 7.225         |

| KR-VPE6340           |                                                           |
|----------------------|-----------------------------------------------------------|
| Profile: PK          | OEM: 87316556                                             |
| Ribs/Width: 6        |                                                           |
| Pit