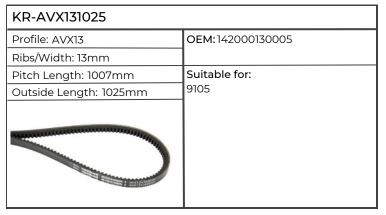

|
| Pitch Length:         | Suitable for:                                                     |
| Outside Length: 900mm | 9080, 9085, 9090, 9095, 9100, 9105, 9115, 9125, 9145, M968, M975, |
|                       | M9078, M9086, M9094                                               |
|                       |                                                                   |

| KR-AVX13950           |                            |
|-----------------------|----------------------------|
| Profile: AVX13        | OEM: 80754165              |
| Ribs/Width: 13mm      |                            |
| Pitch Length:         | Suitable for:              |
| Outside Length: 950mm | 6140CVT, 6150CVT, 6160CVT, |
|                       | 6175CVT, 6195CVT           |

















| KR-AVX131425           |                              |
|------------------------|------------------------------|
| Profile: AVX13         | OEM:3218952R1                |
| Ribs/Width: 13mm       |                              |
| Pitch Length:          | Suitable for:                |
| Outside Length: 1425mm | 9115, 9125, 9145, M968, M975 |
|                        |                              |

| KR-AVX131450           |                                                                          |
|------------------------|--------------------------------------------------------------------------|
| Profile: AVX13         | ОЕМ:                                                                     |
| Ribs/Width: 13mm       |