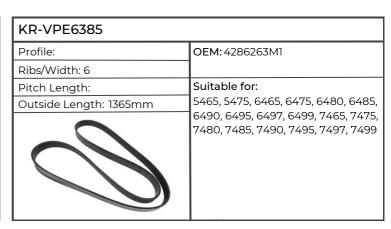

--------------------|------------------------------|
| Profile:               | OEM: 4284908M1, 4284908M2    |
| Ribs/Width: 4          | 7                            |
| Pitch Length:          | Suitable for:                |
| Outside Length: 1044mm | 5445, 5455, 5460, 6445, 6455 |
|                        |                              |

| KR-VPE6384             |                                     |
|------------------------|-------------------------------------|
| Profile:               | OEM: 4285560M3                      |
| Ribs/Width: 8          |                                     |
| Pitch Length:          | Suitable for:                       |
| Outside Length: 1594mm | 5465, 5475, 6465, 6475, 6480, 7465, |
|                        | 7475, 7480                          |

















| KR-VPE6395             |                                    |
|------------------------|------------------------------------|
| Profile:               | OEM: 4351267M1                     |
| Ribs/Width: 4          |                                    |
| Pitch Length:          | Suitable for:                      |
| Outside Length: 1159mm | 5410, 5420, 5425, 5430, 5435, 5440 |
|                        |                                    |

| KR-VPE6396             |                                     |
|------------------------|-------------------------------------|
| Profile:               | OEM: 4351269M1                      |
| Ribs/Width: 4          |                                     |
| Pitch Length:          | Suitable for:                       |
| Outside