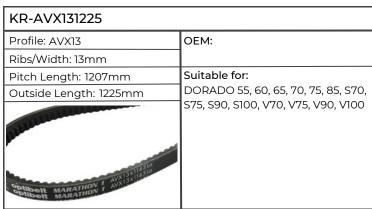

# Lamborghini

| KR-AVX131250           |                                                                                                            |
|------------------------|------------------------------------------------------------------------------------------------------------|
| Profile: AVX13         | ОЕМ:                                                                                                       |
| Ribs/Width: 13mm       |                                                                                                            |
| Pitch Length: 1232mm   | Suitable for:                                                                                              |
| Outside Length: 1250mm | GRAND PRIX 674-70, 774-80, 874-<br>90 TURBO, PREMIUM 850, 950,<br>1050, RF.55, .70, .75, .90, .100, RV.70, |
|                        | .75, .90, .100, SPRINT 654-55, 664-60, 664-65, 674-70, 674-75, 684-85                                      |