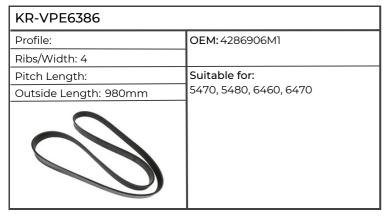

------------------|------------------------------|
| Profile:               | OEM: 4284908M1, 4284908M2    |
| Ribs/Width: 4          | 7                            |
| Pitch Length:          | Suitable for:                |
| Outside Length: 1044mm | 5445, 5455, 5460, 6445, 6455 |
|                        |                              |

| KR-VPE6384             |                                     |
|------------------------|-------------------------------------|
| Profile:               | OEM: 4285560M3                      |
| Ribs/Width: 8          |                                     |
| Pitch Length:          | Suitable for:                       |
| Outside Length: 1594mm | 5465, 5475, 6465, 6475, 6480, 7465, |
|                        | 7475, 7480                          |

















| KR-VPE6395             |                                    |
|------------------------|------------------------------------|
| Profile:               | OEM: 4351267M1                     |
| Ribs/Width: 4          |                                    |
| Pitch Length:          | Suitable for:                      |
| Outside Length: 1159mm | 5410, 5420, 5425, 5430, 5435, 5440 |
|                        |                                    |

| KR-VPE6396             |                                     |
|------------------------|-------------------------------------|
| Profile:               | OEM: 4351269M1                      |
| Ribs/Width: 4          |                                     |
| Pitch Length:          | Suitable for:                       |
| Outside Le