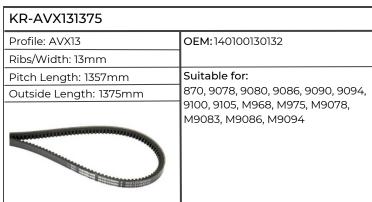

| KR-AVX131375           |               |
|------------------------|---------------|
| Profile: AVX13         | ОЕМ:          |
| Ribs/Width: 13mm       |               |
| Pitch Length: 1357mm   | Suitable for: |
| Outside Length: 1375mm | AGROSTAR 6.61 |
|                        |               |