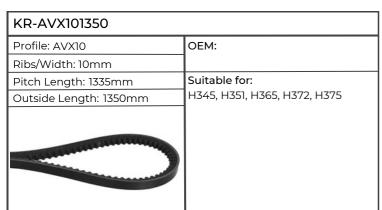

| KR-AVX131450           |                                    |
|------------------------|------------------------------------|
| Profile: AVX13         | ОЕМ:                               |
| Ribs/Width: 13mm       |                                    |
| Pitch Length: 1432mm   | Suitable for:                      |
| Outside Length: 1450mm | H6115, H6135, H6165, H6190, XT105, |
|                        | 115, 130, 910.6, 911, 913          |
|                        |                                    |