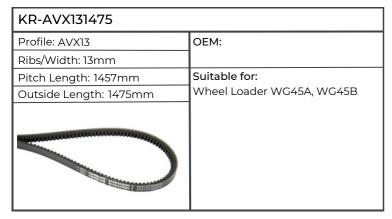

| KR-AVX131475           |                                                |
|------------------------|------------------------------------------------|
| Profile: AVX13         | ОЕМ:                                           |
| Ribs/Width: 13mm       | 1                                              |
| Pitch Length: 1457mm   | Suitable for:                                  |
| Outside Length: 1475mm | H6115, H6135, H6165, H6190, XB MAX             |
|                        | 85, 100, 110, XT105, 115, 130, 910.6, 911, 913 |
|                        | 313                                            |