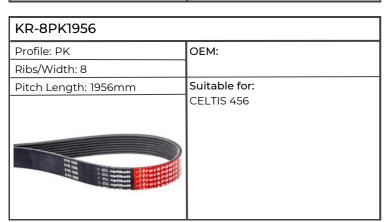

| KR-VPE6318             |                           |
|------------------------|---------------------------|
| Profile:               | OEM: 7700062485           |
| Ribs/Width: 8          |                           |
| Pitch Length:          | Suitable for:             |
| Outside Length: 2710mm | CELTIS 426, 436, 446, 456 |
|                        |                           |