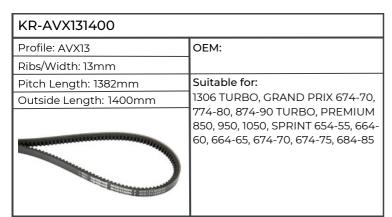

#### Ford

| KR-AVX131400           |                                                                                                                                                                                                                                                                                                                                                                                                                |
|------------------------|----------------------------------------------------------------------------------------------------------------------------------------------------------------------------------------------------------------------------------------------------------------------------------------------------------------------------------------------------------------------------------------------------------------|
| Profile: AVX13         | OEM:                                                                                                                                                                                                                                                                                                                                                                                                           |
| Ribs/Width: 13mm       |                                                                                                                                                                                                                                                                                                                                                                                                                |
| Pitch Length: 1382mm   | Suitable for:                                                                                                                                                                                                                                                                                                                                                                                                  |
| Outside Length: 1400mm | Engine BSD326, 329, 330, 332, 333, 438, 442, 442T, 444, 444T, 666, GENESIS 4.4, 5.0T, 6.6, Tractor 764, 774, 964, 974, 1164, 2310, 2600, 2610, 2810, 2910, 3230, 3430, 3600, 3610, 3900, 3910, 4100, 4110, 4130, 4600, 4610, 4630, 5030, 5110, 5600, 5610, 56105, 5700, 5900, 6410, 6600, 6610, 66105, 6700, 6710, 6810, 68105, 7410, 7600, 7610, 76105, 7700, 7710, 7810, 78105, 7910, 8000, 8200, 8210, 8600 |