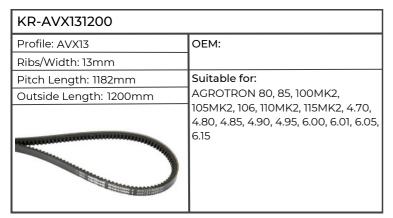

| KR-AVX131000           |                                                                                                                                                                                                                                                               |
|------------------------|---------------------------------------------------------------------------------------------------------------------------------------------------------------------------------------------------------------------------------------------------------------|
| Profile: AVX13         | OEM: 01180848, 04452801                                                                                                                                                                                                                                       |
| Ribs/Width: 13mm       |                                                                                                                                                                                                                                                               |
| Pitch Length: 982mm    | Suitable for:                                                                                                                                                                                                                                                 |
| Outside Length: 1000mm | AGROSTAR FREISICHT 4.68, 4.78, 6.08, 6.28, 6.38, AGROTRON 108 NEW, 118 NEW, 120 NEW, 128 NEW, 130 NEW, 150 NEW, 210 NEW, 215NEW 230MK2, 230MK3, 235 NEW, 260MK2, 260MK3, 265, AGROTRON K430, K610, AGROTRON M600, M610, M620, AGROXTRA 4.47, 4.57, 6.07, 6.17 |