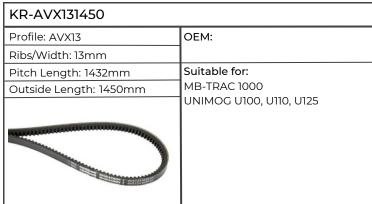

| KR-AVX131450           |                                    |
|------------------------|------------------------------------|
| Profile: AVX13         | ОЕМ:                               |
| Ribs/Width: 13mm       |                                    |
| Pitch Length: 1432mm   | Suitable for:                      |
| Outside Length: 1450mm | H6115, H6135, H6165, H6190, XT105, |
|                        | 115, 130, 910.6, 911, 913          |
|                        |                                    |