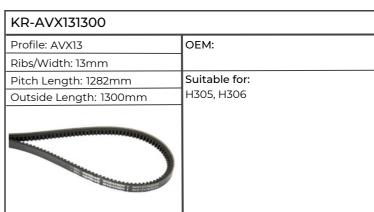

|               |









| <u> </u>               |                                                      |
|------------------------|------------------------------------------------------|
| KR-AVX131000           |                                                      |
| Profile: AVX13         | OEM: 04452801                                        |
| Ribs/Width: 13mm       |                                                      |
| Pitch Length: 982mm    | Suitable for:                                        |
| Outside Length: 1000mm | H496 TURBO, H5110 TURBO, H5116                       |
|                        | TURBO, H6160 TURBO, XL130, 140, 150, 160, XM115, 125 |
|                        | 130, 100, AMINS, 123                                 |





















| KR-AVX131450           |                                    |
|------------------------|------------------------------------|
| Profile: AVX13         | ОЕМ:                               |
| Ribs/Width: 13mm       |                                    |
| Pitch Length: 1432mm   | Suitable for:                      |
| Outside Length: 1450mm | H6115, H6135, H6165, H6190, XT105, |
|                        | 115, 130, 910.6, 911, 913          |
|                        |                                    |

| KR-AVX131475           |                                                |
|------------------------|------------------------------------------------|
| Profile: AVX13         | ОЕМ:                                           |
| Ribs/Width: 13mm       | 1