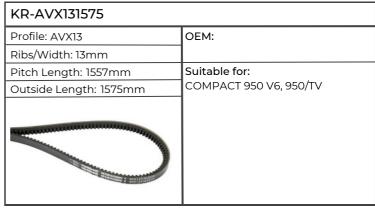

|                            |

| KR-AVX131350           |                                                                                |
|------------------------|--------------------------------------------------------------------------------|
| Profile: AVX13         | ОЕМ:                                                                           |
| Ribs/Width: 13mm       |                                                                                |
| Pitch Length: 1332mm   | Suitable for:                                                                  |
| Outside Length: 1350mm | PROFI TRAC 2000 TVL, SUPER                                                     |
|                        | 850/V, 950/V, 1250V, 1250VL,<br>1500TV, 1500TVL, 1800TVL,<br>SUPERTRAC 2000TVL |





#### Sisu

















| KR-VPE6412            |               |
|-----------------------|---------------|
| Profile:              | OEM:          |
| Ribs/Width: 4         |               |
| Pitch Length:         | Suitable for: |
| Outside Length: 937mm | Engine 33AWIC |
|                       |               |



### Standard (Hotchkiss)



# Steyr



| KR-8PK1549           |                                     |
|----------------------|-------------------------------------|
| Profile: PK          | OEM: 2858019, J911563               |
| Ribs/Width: 8        |                                     |
| Pitch Length: 1549mm | Suitable for:                       |
| Outside Length:      | 4100, 4110, 4115, 4120, 4130, 6115, |
| SPK 1400             | 16125, 6135, 6140