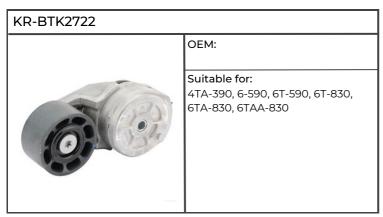

KR-BTK2722

OEM: 87326910, J918944

Suitable for: 5120, 5130, 5140, 5150, 5220, 5230, 5240, 5250, 7110, 7120, 7130, 7140, 7210, 7220, 7230, 7240, 7250, 9210, 9230, 9240, MX100, 110, 120, 135, 150, 170, 180, 200, 220, 240, 270