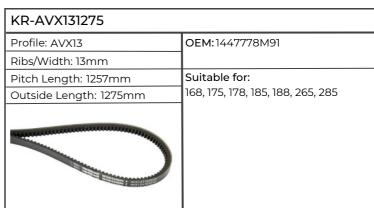

#### Fiat

| KR-AVX131325           |               |
|------------------------|---------------|
| Profile: AVX13         | OEM: 2614B654 |
| Ribs/Width: 13mm       |               |
| Pitch Length:          | Suitable for: |
| Outside Length: 1325mm | 650, 750, 850 |
|                        |               |