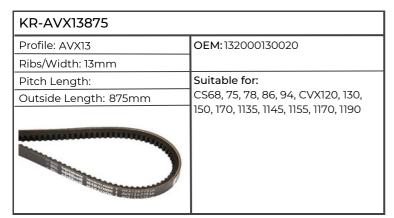

| 135, 140, 145, 150, MXU100, 110, 115, 125, 130, 135, PUMA 115, 125, 130, 140, 145, 155 |  |



| KR-AVX101175           |                                                           |
|------------------------|-----------------------------------------------------------|
| Profile: AVX10         | OEM:                                                      |
| Ribs/Width: 10mm       |                                                           |
| Pitch Length:          | Suitable for:                                             |
| Outside Length: 1175mm | 1294, 1394, 1494, JX55, 60, 65, 70,                       |
|                        | 70U, 75, 80U, 85, 90U, 95, 100U,<br>JX1060C, 1070C, 1075C |
|                        |                                                           |

















| KR-AVX131050           |                                                            |  |
|------------------------|------------------------------------------------------------|--|
| Profile: AVX13         | OEM:1806189C1                                              |  |
| Ribs/Width: 13mm       |                                                            |  |
| Pitch Length: 1032mm   | Suitable for:                                              |  |
| Outside Length: 1050mm | 956, 1056, 1255, 1455, CVX140, 150,<br>160, 175, 195, 1195 |  |
|                        |                                                            |  |

| KR-AVX131100           |                                             |  |
|------------------------|---------------------------------------------|--