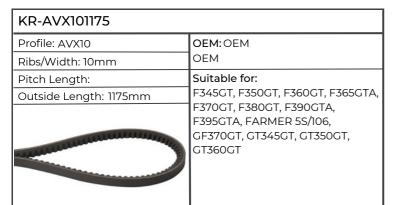

| KR-AVX101175           |                                                           |
|------------------------|-----------------------------------------------------------|
| Profile: AVX10         | OEM:                                                      |
| Ribs/Width: 10mm       |                                                           |
| Pitch Length:          | Suitable for:                                             |
| Outside Length: 1175mm | 1294, 1394, 1494, JX55, 60, 65, 70,                       |
|                        | 70U, 75, 80U, 85, 90U, 95, 100U,<br>JX1060C, 1070C, 1075C |
|                        |                                                           |

| KR-AVX101175           |                                        |
|------------------------|----------------------------------------|
| Profile: AVX10         | OEM: K68073,                           |
| Ribs/Width: 10mm       |                                        |
| Pitch Length:          | Suitable for:                          |
| Outside Length: 1175mm | 990, 995, 996, 1200, 1210, 1212, 1290, |
|                        | 1294, 1390, 1394, 1490, 1494           |

#### Deutz-Fahr

| KR-AVX101175           |                                                                                                                                               |
|------------------------|-----------------------------------------------------------------------------------------------------------------------------------------------|
| Profile: AVX10         | ОЕМ:                                                                                                                                          |
| Ribs/Width: 10mm       |                                                                                                                                               |
| Pitch Length:          | Suitable for:                                                                                                                                 |
| Outside Length: 1175mm | Engine BF6L913, F2L912, F6L913,<br>Tractor 2506, 2807, 3006, 3607,<br>AGROPRIMA 6.16, AGROSTAR 6.61,<br>DX140, 145, 160, 180, DX6.50, DX7.10, |
|                        | INTRAC 6.60                                                                                                                                   |