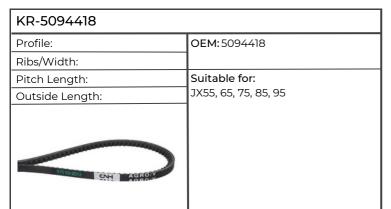

rghini          | 41 |               |    |
| Landini              | 44 |               |    |
| Liebherr             | 45 |               |    |
| Lindner              | 46 |               |    |
| Massey Ferguson      | 47 |               |    |
| McCormick            | 53 |               |    |
| Mercedes Benz        | 55 |               |    |
| MWM                  | 57 |               |    |
| New Holland          | 58 |               |    |
| Perkins              | 62 |               |    |
| Renault              | 65 |               |    |
| SAME                 | 66 |               |    |
| Schulter             | 70 |               |    |
| Sisu                 | 72 |               |    |
| Standard (Hotchkiss) | 74 |               |    |

#### Ahlmann



# Atlas



#### Case-IH







| KR-8PK1460           |                                    |  |
|----------------------|------------------------------------|--|
| Profile: PK          | OEM:J911562                        |  |
| Ribs/Width: 8        |                                    |  |
| Pitch Length: 1460mm | Suitable for:                      |  |
| Outside Length:      | 5130, 5140, 5150, 5250, MX150, 170 |  |
| BPK 1400             |                                    |  |



| KR-8PK1549           |                                                                                        |  |
|----------------------|----------------------------------------------------------------------------------------|--|
| Profile: PK          | OEM: J911563