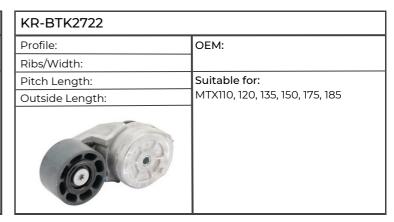

KR-BTK2722

OEM: 87326910, J918944

Suitable for: 5120, 5130, 5140, 5150, 5220, 5230, 5240, 5250, 7110, 7120, 7130, 7140, 7210, 7220, 7230, 7240, 7250, 9210, 9230, 9240, MX100, 110, 120, 135, 150, 170, 180, 200, 220, 240, 270