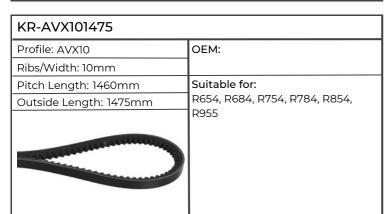

| KR-AVX101475           |                                                                             |
|------------------------|-----------------------------------------------------------------------------|
| Profile: AVX10         | ОЕМ:                                                                        |
| Ribs/Width: 10mm       |                                                                             |
| Pitch Length: 1460mm   | Suitable for:                                                               |
| Outside Length: 1475mm | 6007C, 6507C, 7007C, 7207C,<br>7807C, AGROCOMPACT 3.30, 3.50,<br>3.70, 3.90 |