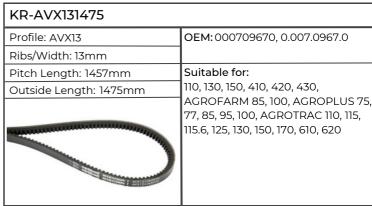

| KR-AVX131475           |                                                |
|------------------------|------------------------------------------------|
| Profile: AVX13         | ОЕМ:                                           |
| Ribs/Width: 13mm       | 1                                              |
| Pitch Length: 1457mm   | Suitable for:                                  |
| Outside Length: 1475mm | H6115, H6135, H6165, H6190, XB MAX             |
|                        | 85, 100, 110, XT105, 115, 130, 910.6, 911, 913 |
|                        | 313                                            |