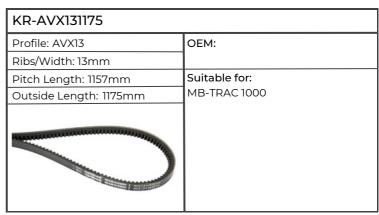

| KR-AVX131175                                                                                                                                                                                                                                                                                                                                                                                                                                                                                                                                                                                                                                                                                                                                                                                                                                                                                                                                                                                                                                                                                                                                                                                                                                                                                                                                                                                                                                                                                                                                                                                                                                                                                                                                                                                                                                                                                                                                                                                                                                                                                                                  |                                                                           |
|-------------------------------------------------------------------------------------------------------------------------------------------------------------------------------------------------------------------------------------------------------------------------------------------------------------------------------------------------------------------------------------------------------------------------------------------------------------------------------------------------------------------------------------------------------------------------------------------------------------------------------------------------------------------------------------------------------------------------------------------------------------------------------------------------------------------------------------------------------------------------------------------------------------------------------------------------------------------------------------------------------------------------------------------------------------------------------------------------------------------------------------------------------------------------------------------------------------------------------------------------------------------------------------------------------------------------------------------------------------------------------------------------------------------------------------------------------------------------------------------------------------------------------------------------------------------------------------------------------------------------------------------------------------------------------------------------------------------------------------------------------------------------------------------------------------------------------------------------------------------------------------------------------------------------------------------------------------------------------------------------------------------------------------------------------------------------------------------------------------------------------|---------------------------------------------------------------------------|
| Profile: AVX13                                                                                                                                                                                                                                                                                                                                                                                                                                                                                                                                                                                                                                                                                                                                                                                                                                                                                                                                                                                                                                                                                                                                                                                                                                                                                                                                                                                                                                                                                                                                                                                                                                                                                                                                                                                                                                                                                                                                                                                                                                                                                                                | ОЕМ:                                                                      |
| Ribs/Width: 13mm                                                                                                                                                                                                                                                                                                                                                                                                                                                                                                                                                                                                                                                                                                                                                                                                                                                                                                                                                                                                                                                                                                                                                                                                                                                                                                                                                                                                                                                                                                                                                                                                                                                                                                                                                                                                                                                                                                                                                                                                                                                                                                              |                                                                           |
| Pitch Length: 1157mm                                                                                                                                                                                                                                                                                                                                                                                                                                                                                                                                                                                                                                                                                                                                                                                                                                                                                                                                                                                                                                                                                                                                                                                                                                                                                                                                                                                                                                                                                                                                                                                                                                                                                                                                                                                                                                                                                                                                                                                                                                                                                                          | Suitable for:                                                             |
| Outside Length: 1175mm                                                                                                                                                                                                                                                                                                                                                                                                                                                                                                                                                                                                                                                                                                                                                                                                                                                                                                                                                                                                                                                                                                                                                                                                                                                                                                                                                                                                                                                                                                                                                                                                                                                                                                                                                                                                                                                                                                                                                                                                                                                                                                        | Combine Harvester 330, 430, 530,                                          |
|                                                                                                                                                                                                                                                                                                                                                                                                                                                                                                                                                                                                                                                                                                                                                                                                                                                                                                                                                                                                                                                                                                                                                                                                                                                                                                                                                                                                                                                                                                                                                                                                                                                                                                                                                                                                                                                                                                                                                                                                                                                                                                                               | 630, 930, 940, 950, 952, 960, 970,<br>1032, 1042, 1052, 1155, 1157, 1158, |
| THE REAL PROPERTY OF THE PARTY | 2270, 2280, 2420, 9900, 9910                                              |
|                                                                                                                                                                                                                                                                                                                                                                                                                                                                                                                                                                                                                                                                                                                                                                                                                                                                                                                                                                                                                                                                                                                                                                                                                                                                                                                                                                                                                                                                                                                                                                                                                                                                                                                                                                                                                                                                                                                                                                                                                                                                                                                               | Windrower 2270, 2280, 2420                                                |
|                                                                                                                                                                                                                                                                                                                                                                                                                                                                                                                                                                                                                                                                                                                                                                                                                                                                                                                                                                                                                                                                                                                                                                                                                                                                                                                                                                                                                                                                                                                                                                                                                                                                                                                                                                                                                                                                                                                                                                                                                                                                                                                               |                                                                           |