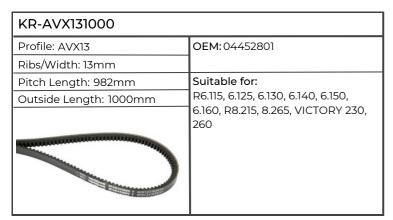

| KR-AVX131000           |                                                                                                                                                                                                                                                               |
|------------------------|---------------------------------------------------------------------------------------------------------------------------------------------------------------------------------------------------------------------------------------------------------------|
| Profile: AVX13         | OEM: 01180848, 04452801                                                                                                                                                                                                                                       |
| Ribs/Width: 13mm       |                                                                                                                                                                                                                                                               |
| Pitch Length: 982mm    | Suitable for:                                                                                                                                                                                                                                                 |
| Outside Length: 1000mm | AGROSTAR FREISICHT 4.68, 4.78, 6.08, 6.28, 6.38, AGROTRON 108 NEW, 118 NEW, 120 NEW, 128 NEW, 130 NEW, 150 NEW, 210 NEW, 215NEW 230MK2, 230MK3, 235 NEW, 260MK2, 260MK3, 265, AGROTRON K430, K610, AGROTRON M600, M610, M620, AGROXTRA 4.47, 4.57, 6.07, 6.17 |