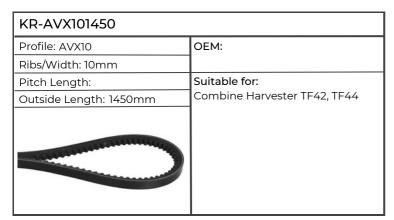

| KR-AVX101450           |                            |
|------------------------|----------------------------|
| Profile: AVX10         | OEM: OEM                   |
| Ribs/Width: 10mm       | ОЕМ                        |
| Pitch Length:          | Suitable for:              |
| Outside Length: 1450mm | FAVORIT 611, 612, 614, 615 |
|                        |                            |