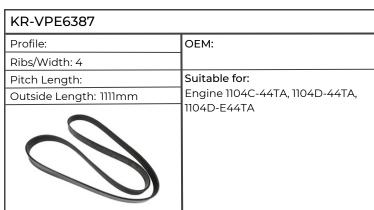

KR-VPE6433

KR-VPE6429

OEM: AL156090

7220, 7230, 7320, 7330, 7420, 7425, 7430, 7520, 7525, 7530, SE6020, SE6120, SE6220, SE6320, SE6420, SE6520,

KR-VPE6434

OEM: AL111330

Suitable for:

Engine 4039, 4045, 6059, 6068, Tractor 6100, 6200, 6300, 6400, 6500, 6600, 6800, 6900, SE6100,