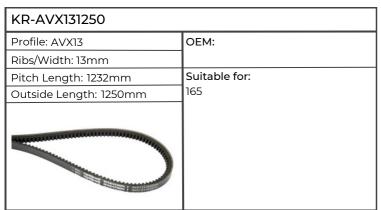

# Lamborghini

| KR-AVX131250           |                                                                                                            |
|------------------------|------------------------------------------------------------------------------------------------------------|
| Profile: AVX13         | ОЕМ:                                                                                                       |
| Ribs/Width: 13mm       |                                                                                                            |
| Pitch Length: 1232mm   | Suitable for:                                                                                              |
| Outside Length: 1250mm | GRAND PRIX 674-70, 774-80, 874-<br>90 TURBO, PREMIUM 850, 950,<br>1050, RF.55, .70, .75, .90, .100, RV.70, |
|                        | .75, .90, .100, SPRINT 654-55, 664-60, 664-65, 674-70, 674-75, 684-85                                      |