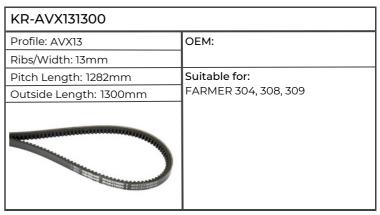

| KR-AVX131150           |                                 |
|------------------------|---------------------------------|
| Profile: AVX13         | ОЕМ:                            |
| Ribs/Width: 13mm       | 1                               |
| Pitch Length: 1132mm   | Suitable for:                   |
| Outside Length: 1150mm | FARMER 206, 207, 208, 209,      |
|                        | FARMER 304, 305, 306, 307, 308, |
|                        | 309                             |