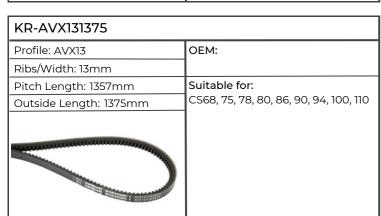

| KR-AVX131375           |               |
|------------------------|---------------|
| Profile: AVX13         | ОЕМ:          |
| Ribs/Width: 13mm       |               |
| Pitch Length: 1357mm   | Suitable for: |
| Outside Length: 1375mm | AGROSTAR 6.61 |
|                        |               |