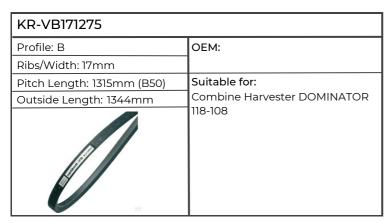

| KR-AVX131175                                                                                                                                                                                                                                                                                                                                                                                                                                                                                                                                                                                                                                                                                                                                                                                                                                                                                                                                                                                                                                                                                                                                                                                                                                                                                                                                                                                                                                                                                                                                                                                                                                                                                                                                                                                                                                                                                                                                                                                                                                                                                                                  |                                                                           |
|-------------------------------------------------------------------------------------------------------------------------------------------------------------------------------------------------------------------------------------------------------------------------------------------------------------------------------------------------------------------------------------------------------------------------------------------------------------------------------------------------------------------------------------------------------------------------------------------------------------------------------------------------------------------------------------------------------------------------------------------------------------------------------------------------------------------------------------------------------------------------------------------------------------------------------------------------------------------------------------------------------------------------------------------------------------------------------------------------------------------------------------------------------------------------------------------------------------------------------------------------------------------------------------------------------------------------------------------------------------------------------------------------------------------------------------------------------------------------------------------------------------------------------------------------------------------------------------------------------------------------------------------------------------------------------------------------------------------------------------------------------------------------------------------------------------------------------------------------------------------------------------------------------------------------------------------------------------------------------------------------------------------------------------------------------------------------------------------------------------------------------|---------------------------------------------------------------------------|
| Profile: AVX13                                                                                                                                                                                                                                                                                                                                                                                                                                                                                                                                                                                                                                                                                                                                                                                                                                                                                                                                                                                                                                                                                                                                                                                                                                                                                                                                                                                                                                                                                                                                                                                                                                                                                                                                                                                                                                                                                                                                                                                                                                                                                                                | ОЕМ:                                                                      |
| Ribs/Width: 13mm                                                                                                                                                                                                                                                                                                                                                                                                                                                                                                                                                                                                                                                                                                                                                                                                                                                                                                                                                                                                                                                                                                                                                                                                                                                                                                                                                                                                                                                                                                                                                                                                                                                                                                                                                                                                                                                                                                                                                                                                                                                                                                              |                                                                           |
| Pitch Length: 1157mm                                                                                                                                                                                                                                                                                                                                                                                                                                                                                                                                                                                                                                                                                                                                                                                                                                                                                                                                                                                                                                                                                                                                                                                                                                                                                                                                                                                                                                                                                                                                                                                                                                                                                                                                                                                                                                                                                                                                                                                                                                                                                                          | Suitable for:                                                             |
| Outside Length: 1175mm                                                                                                                                                                                                                                                                                                                                                                                                                                                                                                                                                                                                                                                                                                                                                                                                                                                                                                                                                                                                                                                                                                                                                                                                                                                                                                                                                                                                                                                                                                                                                                                                                                                                                                                                                                                                                                                                                                                                                                                                                                                                                                        | Combine Harvester 330, 430, 530,                                          |
|                                                                                                                                                                                                                                                                                                                                                                                                                                                                                                                                                                                                                                                                                                                                                                                                                                                                                                                                                                                                                                                                                                                                                                                                                                                                                                                                                                                                                                                                                                                                                                                                                                                                                                                                                                                                                                                                                                                                                                                                                                                                                                                               | 630, 930, 940, 950, 952, 960, 970,<br>1032, 1042, 1052, 1155, 1157, 1158, |
| THE REAL PROPERTY OF THE PARTY | 2270, 2280, 2420, 9900, 9910                                              |
|                                                                                                                                                                                                                                                                                                                                                                                                                                                                                                                                                                                                                                                                                                                                                                                                                                                                                                                                                                                                                                                                                                                                                                                                                                                                                                                                                                                                                                                                                                                                                                                                                                                                                                                                                                                                                                                                                                                                                                                                                                                                                                                               | Windrower 2270, 2280, 2420                                                |
|                                                                                                                                                                                                                                                                                                                                                                                                                                                                                                                                                                                                                                                                                                                                                                                                                                                                                                                                                                                                                                                                                                                                                                                                                                                                                                                                                                                                                                                                                                                                                                                                                                                                                                                                                                                                                                                                                                                                                                                                                                                                                                                               |                                                                           |