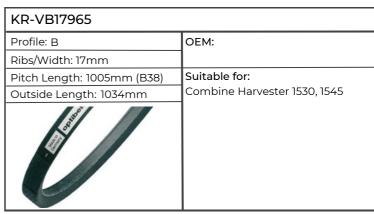

| KR-AVX131175                                                                                                                                                                                                                                                                                                                                                                                                                                                                                                                                                                                                                                                                                                                                                                                                                                                                                                                                                                                                                                                                                                                                                                                                                                                                                                                                                                                                                                                                                                                                                                                                                                                                                                                                                                                                                                                                                                                                                                                                                                                                                                                  |                                                                           |
|-------------------------------------------------------------------------------------------------------------------------------------------------------------------------------------------------------------------------------------------------------------------------------------------------------------------------------------------------------------------------------------------------------------------------------------------------------------------------------------------------------------------------------------------------------------------------------------------------------------------------------------------------------------------------------------------------------------------------------------------------------------------------------------------------------------------------------------------------------------------------------------------------------------------------------------------------------------------------------------------------------------------------------------------------------------------------------------------------------------------------------------------------------------------------------------------------------------------------------------------------------------------------------------------------------------------------------------------------------------------------------------------------------------------------------------------------------------------------------------------------------------------------------------------------------------------------------------------------------------------------------------------------------------------------------------------------------------------------------------------------------------------------------------------------------------------------------------------------------------------------------------------------------------------------------------------------------------------------------------------------------------------------------------------------------------------------------------------------------------------------------|---------------------------------------------------------------------------|
| Profile: AVX13                                                                                                                                                                                                                                                                                                                                                                                                                                                                                                                                                                                                                                                                                                                                                                                                                                                                                                                                                                                                                                                                                                                                                                                                                                                                                                                                                                                                                                                                                                                                                                                                                                                                                                                                                                                                                                                                                                                                                                                                                                                                                                                | ОЕМ:                                                                      |
| Ribs/Width: 13mm                                                                                                                                                                                                                                                                                                                                                                                                                                                                                                                                                                                                                                                                                                                                                                                                                                                                                                                                                                                                                                                                                                                                                                                                                                                                                                                                                                                                                                                                                                                                                                                                                                                                                                                                                                                                                                                                                                                                                                                                                                                                                                              |                                                                           |
| Pitch Length: 1157mm                                                                                                                                                                                                                                                                                                                                                                                                                                                                                                                                                                                                                                                                                                                                                                                                                                                                                                                                                                                                                                                                                                                                                                                                                                                                                                                                                                                                                                                                                                                                                                                                                                                                                                                                                                                                                                                                                                                                                                                                                                                                                                          | Suitable for:                                                             |
| Outside Length: 1175mm                                                                                                                                                                                                                                                                                                                                                                                                                                                                                                                                                                                                                                                                                                                                                                                                                                                                                                                                                                                                                                                                                                                                                                                                                                                                                                                                                                                                                                                                                                                                                                                                                                                                                                                                                                                                                                                                                                                                                                                                                                                                                                        | Combine Harvester 330, 430, 530,                                          |
|                                                                                                                                                                                                                                                                                                                                                                                                                                                                                                                                                                                                                                                                                                                                                                                                                                                                                                                                                                                                                                                                                                                                                                                                                                                                                                                                                                                                                                                                                                                                                                                                                                                                                                                                                                                                                                                                                                                                                                                                                                                                                                                               | 630, 930, 940, 950, 952, 960, 970,<br>1032, 1042, 1052, 1155, 1157, 1158, |
| THE REAL PROPERTY OF THE PARTY | 2270, 2280, 2420, 9900, 9910                                              |
|                                                                                                                                                                                                                                                                                                                                                                                                                                                                                                                                                                                                                                                                                                                                                                                                                                                                                                                                                                                                                                                                                                                                                                                                                                                                                                                                                                                                                                                                                                                                                                                                                                                                                                                                                                                                                                                                                                                                                                                                                                                                                                                               | Windrower 2270, 2280, 2420                                                |
|                                                                                                                                                                                                                                                                                                                                                                                                                                                                                                                                                                                                                                                                                                                                                                                                                                                                                                                                                                                                                                                                                                                                                                                                                                                                                                                                                                                                                                                                                                                                                                                                                                                                                                                                                                                                                                                                                                                                                                                                                                                                                                                               |                                                                           |

| KR-AVX131400           |                                |
|------------------------|--------------------------------|
| Profile: AVX13         | ОЕМ:                           |
| Ribs/Width: 13mm       |                                |
| Pitch Length: 1382mm   | Suitable for:                  |
| Outside Length: 1400mm | Combine Harvester 975 HYDRO/5, |
|                        | 986, 1075 HYDRO/5              |