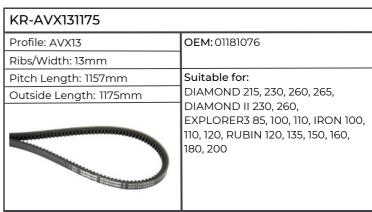

| KR-AVX131175                                                                                                                                                                                                                                                                                                                                                                                                                                                                                                                                                                                                                                                                                                                                                                                                                                                                                                                                                                                                                                                                                                                                                                                                                                                                                                                                                                                                                                                                                                                                                                                                                                                                                                                                                                                                                                                                                                                                                                                                                                                                                                                  |                                                                           |
|-------------------------------------------------------------------------------------------------------------------------------------------------------------------------------------------------------------------------------------------------------------------------------------------------------------------------------------------------------------------------------------------------------------------------------------------------------------------------------------------------------------------------------------------------------------------------------------------------------------------------------------------------------------------------------------------------------------------------------------------------------------------------------------------------------------------------------------------------------------------------------------------------------------------------------------------------------------------------------------------------------------------------------------------------------------------------------------------------------------------------------------------------------------------------------------------------------------------------------------------------------------------------------------------------------------------------------------------------------------------------------------------------------------------------------------------------------------------------------------------------------------------------------------------------------------------------------------------------------------------------------------------------------------------------------------------------------------------------------------------------------------------------------------------------------------------------------------------------------------------------------------------------------------------------------------------------------------------------------------------------------------------------------------------------------------------------------------------------------------------------------|---------------------------------------------------------------------------|
| Profile: AVX13                                                                                                                                                                                                                                                                                                                                                                                                                                                                                                                                                                                                                                                                                                                                                                                                                                                                                                                                                                                                                                                                                                                                                                                                                                                                                                                                                                                                                                                                                                                                                                                                                                                                                                                                                                                                                                                                                                                                                                                                                                                                                                                | ОЕМ:                                                                      |
| Ribs/Width: 13mm                                                                                                                                                                                                                                                                                                                                                                                                                                                                                                                                                                                                                                                                                                                                                                                                                                                                                                                                                                                                                                                                                                                                                                                                                                                                                                                                                                                                                                                                                                                                                                                                                                                                                                                                                                                                                                                                                                                                                                                                                                                                                                              |                                                                           |
| Pitch Length: 1157mm                                                                                                                                                                                                                                                                                                                                                                                                                                                                                                                                                                                                                                                                                                                                                                                                                                                                                                                                                                                                                                                                                                                                                                                                                                                                                                                                                                                                                                                                                                                                                                                                                                                                                                                                                                                                                                                                                                                                                                                                                                                                                                          | Suitable for:                                                             |
| Outside Length: 1175mm                                                                                                                                                                                                                                                                                                                                                                                                                                                                                                                                                                                                                                                                                                                                                                                                                                                                                                                                                                                                                                                                                                                                                                                                                                                                                                                                                                                                                                                                                                                                                                                                                                                                                                                                                                                                                                                                                                                                                                                                                                                                                                        | Combine Harvester 330, 430, 530,                                          |
|                                                                                                                                                                                                                                                                                                                                                                                                                                                                                                                                                                                                                                                                                                                                                                                                                                                                                                                                                                                                                                                                                                                                                                                                                                                                                                                                                                                                                                                                                                                                                                                                                                                                                                                                                                                                                                                                                                                                                                                                                                                                                                                               | 630, 930, 940, 950, 952, 960, 970,<br>1032, 1042, 1052, 1155, 1157, 1158, |
| THE REAL PROPERTY OF THE PARTY | 2270, 2280, 2420, 9900, 9910                                              |
|                                                                                                                                                                                                                                                                                                                                                                                                                                                                                                                                                                                                                                                                                                                                                                                                                                                                                                                                                                                                                                                                                                                                                                                                                                                                                                                                                                                                                                                                                                                                                                                                                                                                                                                                                                                                                                                                                                                                                                                                                                                                                                                               | Windrower 2270, 2280, 2420                                                |
|                                                                                                                                                                                                                                                                                                                                                                                                                                                                                                                                                                                                                                                                                                                                                                                                                                                                                                                                                                                                                                                                                                                                                                                                                                                                                                                                                                                                                                                                                                                                                                                                                                                                                                                                                                                                                                                                                                                                                                                                                                                                                                                               |                                                                           |