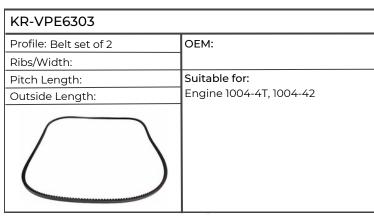

| 135, 160, T9010, 9020, TG210, 230,<br>255, 285, TM110, 115, 120, 125, 130,<br>135, 140, 150, 155, 165, 175, 180, 190,<br>TV140 |



# Perkins















| KR-VPE6175             |                                                              |
|------------------------|--------------------------------------------------------------|
| Profile: AVX13         | ОЕМ:                                                         |
| Ribs/Width: 13mm       |                                                              |
| Pitch Length:          | Suitable for:                                                |
| Outside Length: 1416mm | Engine 1004-4T, 1004-40T, 1004-                              |
|                        | 40TWG, 1006-6, 1006-6T, 1006-<br>60NA, 1006-60T, 1104C-E44TA |



















| KR-VPE6394             |                               |
|------------------------|-------------------------------|
| Profile:               | OEM:                          |
| Ribs/Width: 4          | 1                             |
| Pitch Length:          | Suitable for:                 |
| Outside Length: 1122mm | Engine 1104C-44T, 1104C-44TA, |
|                        | 1104D-44TA, 1104D-E44TA       |

| KR-VPE6395             |                              |
|------------------------|------------------------------|
| Profile:               | ОЕМ:                         |
| Ribs/Width: 4          |                              |
| Pitch Length:          | Suitable for:                |
| Outside Length: 1159mm | Engine 1104D-44T, 1104D-44TA |
|