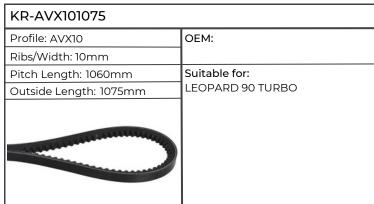

## David Brown

| KR-AVX101075           |                                       |
|------------------------|---------------------------------------|
| Profile: AVX10         | ОЕМ:                                  |
| Ribs/Width: 10mm       |                                       |
| Pitch Length: 1060mm   | Suitable for:                         |
| Outside Length: 1075mm | 950, 990, 995, 996, 1210, 1212, 1410, |
|                        | 1412                                  |