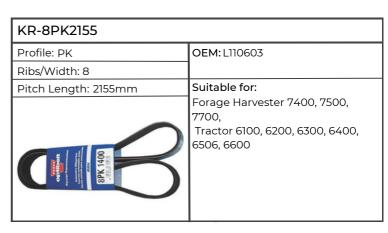

6210, 6220, 6310, 6320,<br>6410, 6420, SE6010, SE6020,<br>SE6110, SE6120, SE6210, SE6220,<br>SE6310, SE6320, SE6410, SE6420 |

| KR-8PK2145           |                                                                                      |
|----------------------|--------------------------------------------------------------------------------------|
| Profile: PK          | OEM: L115661                                                                         |
| Ribs/Width: 8        |                                                                                      |
| Pitch Length: 2145mm | Suitable for:                                                                        |
| SPK 1400             | 6100, 6200, 6300, 6400, 6506, 6600,<br>6800, 6900, SE6100, SE6200,<br>SE6300, SE6400 |















| KR-8PK2285           |                                                                          |
|----------------------|--------------------------------------------------------------------------|
| Profile: PK          | OEM: L115658                                                             |
| Ribs/Width: 8        |                                                                          |
| Pitch Length: 2285mm | Suitable for:                                                            |
| SPK 1400             | 6200, 6400, 6506, 6600, 6800,<br>6900, SE6100, SE6200, SE6300,<br>SE6400 |

| KR-8PK2295           |                                    |
|----------------------|------------------------------------|
| Profile: PK          | OEM: L115659                       |