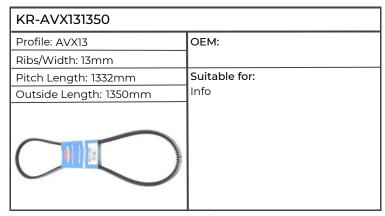

| KR-AVX131350           |                                                                                                                                                                        |
|------------------------|------------------------------------------------------------------------------------------------------------------------------------------------------------------------|
| Profile: AVX13         | OEM: 241191820, 2.4119.182.0                                                                                                                                           |
| Ribs/Width: 13mm       |                                                                                                                                                                        |
| Pitch Length: 1332mm   | Suitable for:                                                                                                                                                          |
| Outside Length: 1350mm | 6120.4, 6130.4, 6135G, 6140, 6140.4,                                                                                                                                   |
|                        | 6150.4, 6155G, 6160.4, 6175G, 6185G,<br>6205G, 7230TTV, 7250TTV,<br>AGROTRON M410, 420, 610, 615, 625,<br>640, 650, AGROTRON TTV410, 420,<br>430, 610, 620, 630, DX230 |