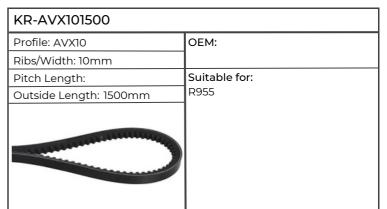

| KR-AVX101500           |                                                                                                                                                                                                                           |
|------------------------|---------------------------------------------------------------------------------------------------------------------------------------------------------------------------------------------------------------------------|
| Profile: AVX10         | ОЕМ:                                                                                                                                                                                                                      |
| Ribs/Width: 10mm       |                                                                                                                                                                                                                           |
| Pitch Length:          | Suitable for:                                                                                                                                                                                                             |
| Outside Length: 1500mm | Engine F3L912, F3L913, F4L912,                                                                                                                                                                                            |
|                        | F4L913,<br>Tractor 4006, 4007, 4506, 4507,<br>4807, 5006, 5206, 5207, 5506, 6006,<br>6007, 6206, 6207, 6507, 6806, 6807,<br>6907, 7006, 7007, 7206, 7207, 7807,<br>AGROPLUS 60, DX3.60, 3.65, 3.70,<br>3.90, DX4.10, DX80 |