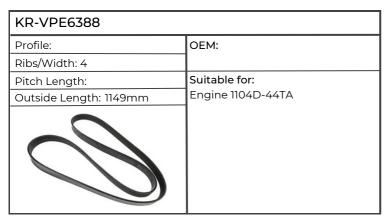

150,<br>155, 165, 175, 180, 190, TV140 |

# Perkins















| KR-VPE6175                                                       |  |
|------------------------------------------------------------------|--|
| OEM:                                                             |  |
| Suitable for:                                                    |  |
| Engine 1004-4T, 1004-40T, 1004-<br>40TWG, 1006-6, 1006-6T, 1006- |  |
| 60NA, 1006-60T, 1104C-E44TA                                      |  |
|                                                                  |  |
|                                                                  |  |
|                                                                  |  |
|                                                                  |  |



















| KR-VPE6394             |                               |
|------------------------|-------------------------------|
| Profile:               | ОЕМ:                          |
| Ribs/Width: 4          | 1                             |
| Pitch Length:          | Suitable for:                 |
| Outside Length: 1122mm | Engine 1104C-44T, 1104C-44TA, |
|                        | 1104D-44TA, 1104D-E44TA       |

| KR-VPE6395             |                              |
|------------------------|------------------------------|
| Profile:               | OEM:                         |
| Ribs/Width: 4          | 1                            |
| Pitch Length:          | Suitable for:                |
| Outside Length: 1159mm | Engine 1104D-44T, 1104D-44TA |
|                        |