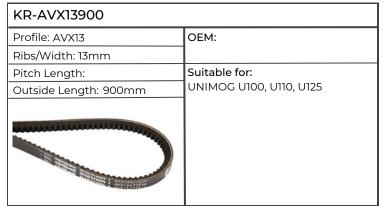

|



| KR-BTK2722      |                                 |
|-----------------|---------------------------------|
| Profile:        | ОЕМ:                            |
| Ribs/Width:     | 1                               |
| Pitch Length:   | Suitable for:                   |
| Outside Length: | MTX110, 120, 135, 150, 175, 185 |
|                 |                                 |

| KR-VPE3750      |                                 |
|-----------------|---------------------------------|
| Profile:        | OEM: J918944, J934817, J936203  |
| Ribs/Width:     |                                 |
| Pitch Length:   | Suitable for:                   |
| Outside Length: | MTX110, 120, 135, 150, 175, 185 |
| 0               |                                 |

#### Mercedes Benz















| KR-AVX131225