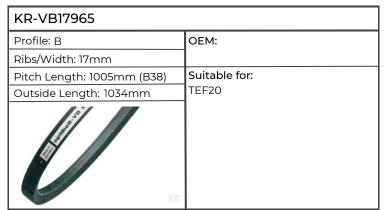

OEM: RE170084, RE548027

Suitable for: Engine 4045T, 6068, 6081, 6125, Tractor 7185, 7205, 7710, 7715, 7720, 7810, 7815, 7820, 7920, 8120, 8120T, 8220, 8220T, 8320, 8320T, 8420, 8420T, 8520, 8520T, 9220, 9300T, 9320, 9320T, 9400T, 9420, 9420T, 9520, 9520T, 9620, 9620T