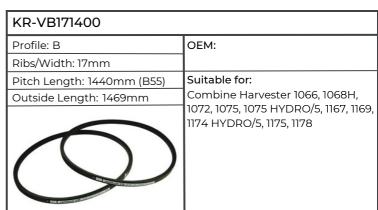

| KR-AVX131400           |                                |
|------------------------|--------------------------------|
| Profile: AVX13         | ОЕМ:                           |
| Ribs/Width: 13mm       |                                |
| Pitch Length: 1382mm   | Suitable for:                  |
| Outside Length: 1400mm | Combine Harvester 975 HYDRO/5, |
|                        | 986, 1075 HYDRO/5              |