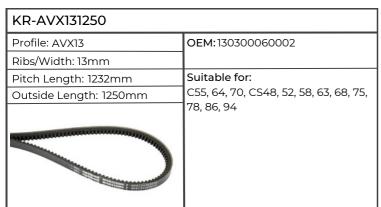

# Lamborghini

| KR-AVX131250           |                                                                                                            |
|------------------------|------------------------------------------------------------------------------------------------------------|
| Profile: AVX13         | ОЕМ:                                                                                                       |
| Ribs/Width: 13mm       |                                                                                                            |
| Pitch Length: 1232mm   | Suitable for:                                                                                              |
| Outside Length: 1250mm | GRAND PRIX 674-70, 774-80, 874-<br>90 TURBO, PREMIUM 850, 950,<br>1050, RF.55, .70, .75, .90, .100, RV.70, |
|                        | .75, .90, .100, SPRINT 654-55, 664-60, 664-65, 674-70, 674-75, 684-85                                      |