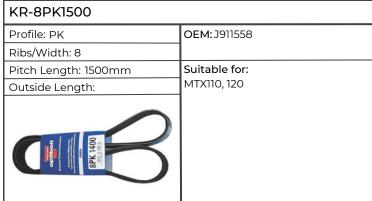

6616, 7614,<br>7615, 7616, 7618, 7619, 7620, 7622, |
|                 | 7615, 7616, 7618, 7619, 7622, 7624, 7626, 8650, 8660, 8670, 8680, 8690     |

| KR-VPE6436      |                              |
|-----------------|------------------------------|
| Profile:        | OEM: 4226287M91, 4227209M91  |
| Ribs/Width:     |                              |
| Pitch Length:   | Suitable for:                |
| Outside Length: | 5465, 5475, 7465, 7475, 7480 |
|                 |                              |

| KR-VPE6437      |                  |
|-----------------|------------------|
| Profile:        | OEM: ACW0177590  |
| Ribs/Width:     |                  |
| Pitch Length:   | Suitable for:    |
| Outside Length: | 5608, 5609, 5610 |
|                 |                  |

### McCormick















| KR-VPE6304                    |                                     |
|-------------------------------|-------------------------------------|
| Profile: Air Conditioner Belt | OEM: 248265A2                       |
| Ribs/Width:                   |                                     |
| Pitch Length:                 | Suitable for:                       |
| Outside Length:               | CX70, 75, 80, 85, 90, 95, 100, 105, |
|                               | 1MC80, 90, 100                      |

| KR-VPE6401             |               |
|------------------------|---------------|
| Profile: SPA           | OEM:700464A1  |
| Ribs/Width: 13mm       |               |
| Pitch Length:          | Suitable for: |
| Outside Length: 1157mm | MTX155, 175   |
|