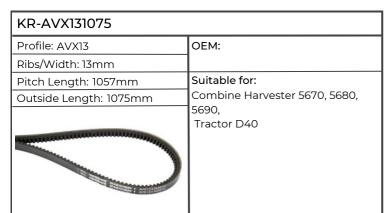

|
| Outside Length: 1000mm | AGROSTAR FREISICHT 4.68, 4.78, 6.08, 6.28, 6.38, AGROTRON 108 NEW, 118 NEW, 120 NEW, 128 NEW, 130 NEW, 150 NEW, 210 NEW, 215NEW 230MK2, 230MK3, 235 NEW, 260MK2, 260MK3, 265, AGROTRON K430, K610, AGROTRON M600, M610, M620, AGROXTRA 4.47, 4.57, 6.07, 6.17 |



| KR-AVX131050           |                           |
|------------------------|---------------------------|
| Profile: AVX13         | ОЕМ:                      |
| Ribs/Width: 13mm       |                           |
| Pitch Length: 1032mm   | Suitable for:             |
| Outside Length: 1050mm | AGROXTRA 4.07, 4.17, M640 |
|                        |                           |

















| KR-AVX131350           |                                                                                                                                                                        |
|------------------------|------------------------------------------------------------------------------------------------------------------------------------------------------------------------|
| Profile: AVX13         | OEM: 241191820, 2.4119.182.0                                                                                                                                           |
| Ribs/Width: 13mm       |                                                                                                                                                                        |