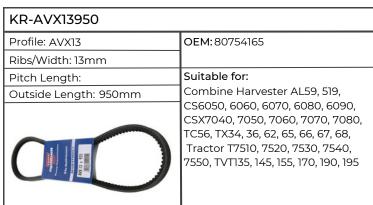

| <u> </u>               |                                                      |
|------------------------|------------------------------------------------------|
| KR-AVX131000           |                                                      |
| Profile: AVX13         | OEM: 04452801                                        |
| Ribs/Width: 13mm       |                                                      |
| Pitch Length: 982mm    | Suitable for:                                        |
| Outside Length: 1000mm | H496 TURBO, H5110 TURBO, H5116                       |
|                        | TURBO, H6160 TURBO, XL130, 140, 150, 160, XM115, 125 |
|                        | 130, 100, AMINS, 123                                 |