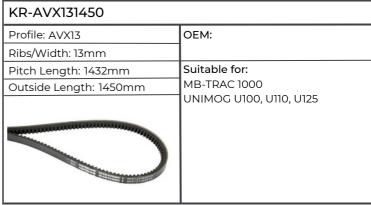

| KR-AVX131450           |                                    |
|------------------------|------------------------------------|
| Profile: AVX13         | ОЕМ:                               |
| Ribs/Width: 13mm       |                                    |
| Pitch Length: 1432mm   | Suitable for:                      |
| Outside Length: 1450mm | H6115, H6135, H6165, H6190, XT105, |
|                        | 115, 130, 910.6, 911, 913          |
|                        |                                    |