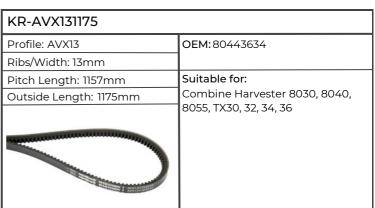

| KR-AVX131175                                                                                                                                                                                                                                                                                                                                                                                                                                                                                                                                                                                                                                                                                                                                                                                                                                                                                                                                                                                                                                                                                                                                                                                                                                                                                                                                                                                                                                                                                                                                                                                                                                                                                                                                                                                                                                                                                                                                                                                                                                                                                                                  |                                                                           |
|-------------------------------------------------------------------------------------------------------------------------------------------------------------------------------------------------------------------------------------------------------------------------------------------------------------------------------------------------------------------------------------------------------------------------------------------------------------------------------------------------------------------------------------------------------------------------------------------------------------------------------------------------------------------------------------------------------------------------------------------------------------------------------------------------------------------------------------------------------------------------------------------------------------------------------------------------------------------------------------------------------------------------------------------------------------------------------------------------------------------------------------------------------------------------------------------------------------------------------------------------------------------------------------------------------------------------------------------------------------------------------------------------------------------------------------------------------------------------------------------------------------------------------------------------------------------------------------------------------------------------------------------------------------------------------------------------------------------------------------------------------------------------------------------------------------------------------------------------------------------------------------------------------------------------------------------------------------------------------------------------------------------------------------------------------------------------------------------------------------------------------|---------------------------------------------------------------------------|
| Profile: AVX13                                                                                                                                                                                                                                                                                                                                                                                                                                                                                                                                                                                                                                                                                                                                                                                                                                                                                                                                                                                                                                                                                                                                                                                                                                                                                                                                                                                                                                                                                                                                                                                                                                                                                                                                                                                                                                                                                                                                                                                                                                                                                                                | ОЕМ:                                                                      |
| Ribs/Width: 13mm                                                                                                                                                                                                                                                                                                                                                                                                                                                                                                                                                                                                                                                                                                                                                                                                                                                                                                                                                                                                                                                                                                                                                                                                                                                                                                                                                                                                                                                                                                                                                                                                                                                                                                                                                                                                                                                                                                                                                                                                                                                                                                              |                                                                           |
| Pitch Length: 1157mm                                                                                                                                                                                                                                                                                                                                                                                                                                                                                                                                                                                                                                                                                                                                                                                                                                                                                                                                                                                                                                                                                                                                                                                                                                                                                                                                                                                                                                                                                                                                                                                                                                                                                                                                                                                                                                                                                                                                                                                                                                                                                                          | Suitable for:                                                             |
| Outside Length: 1175mm                                                                                                                                                                                                                                                                                                                                                                                                                                                                                                                                                                                                                                                                                                                                                                                                                                                                                                                                                                                                                                                                                                                                                                                                                                                                                                                                                                                                                                                                                                                                                                                                                                                                                                                                                                                                                                                                                                                                                                                                                                                                                                        | Combine Harvester 330, 430, 530,                                          |
|                                                                                                                                                                                                                                                                                                                                                                                                                                                                                                                                                                                                                                                                                                                                                                                                                                                                                                                                                                                                                                                                                                                                                                                                                                                                                                                                                                                                                                                                                                                                                                                                                                                                                                                                                                                                                                                                                                                                                                                                                                                                                                                               | 630, 930, 940, 950, 952, 960, 970,<br>1032, 1042, 1052, 1155, 1157, 1158, |
| THE REAL PROPERTY OF THE PARTY | 2270, 2280, 2420, 9900, 9910                                              |
|                                                                                                                                                                                                                                                                                                                                                                                                                                                                                                                                                                                                                                                                                                                                                                                                                                                                                                                                                                                                                                                                                                                                                                                                                                                                                                                                                                                                                                                                                                                                                                                                                                                                                                                                                                                                                                                                                                                                                                                                                                                                                                                               | Windrower 2270, 2280, 2420                                                |
|                                                                                                                                                                                                                                                                                                                                                                                                                                                                                                                                                                                                                                                                                                                                                                                                                                                                                                                                                                                                                                                                                                                                                                                                                                                                                                                                                                                                                                                                                                                                                                                                                                                                                                                                                                                                                                                                                                                                                                                                                                                                                                                               |                                                                           |