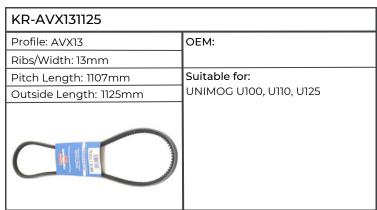

|



| KR-BTK2722      |                                 |
|-----------------|---------------------------------|
| Profile:        | ОЕМ:                            |
| Ribs/Width:     | 1                               |
| Pitch Length:   | Suitable for:                   |
| Outside Length: | MTX110, 120, 135, 150, 175, 185 |
|                 |                                 |

| KR-VPE3750      |                                 |
|-----------------|---------------------------------|
| Profile:        | OEM: J918944, J934817, J936203  |
| Ribs/Width:     |                                 |
| Pitch Length:   | Suitable for:                   |
| Outside Length: | MTX110, 120, 135, 150, 175, 185 |
| 0               |                                 |

#### Mercedes Benz















| KR-AVX131225