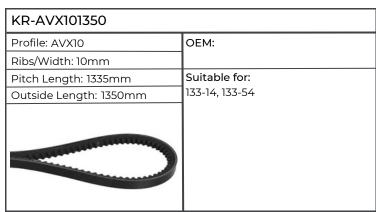

| KR-AVX101350           |                               |
|------------------------|-------------------------------|
| Profile: AVX10         | ОЕМ:                          |
| Ribs/Width: 10mm       |                               |
| Pitch Length: 1335mm   | Suitable for:                 |
| Outside Length: 1350mm | AGROSTAR TG6.71, 6.81, DX110, |
|                        | DX120                         |