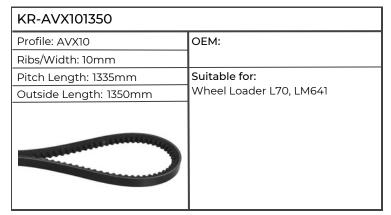

| KR-AVX101350           |                               |
|------------------------|-------------------------------|
| Profile: AVX10         | ОЕМ:                          |
| Ribs/Width: 10mm       |                               |
| Pitch Length: 1335mm   | Suitable for:                 |
| Outside Length: 1350mm | AGROSTAR TG6.71, 6.81, DX110, |
|                        | DX120                         |