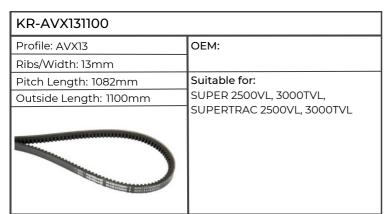

| KR-AVX131100           |                                             |  |
|------------------------|---------------------------------------------|--|
| Profile: AVX13         | OEM: 3228282R1                              |  |
| Ribs/Width: 13mm       |                                             |  |
| Pitch Length: 1082mm   | Suitable for:                               |  |
| Outside Length: 1100mm | 946, 955, 956, 1046, 1055, 1056, 1246, 1455 |  |
|                        |                                             |  |