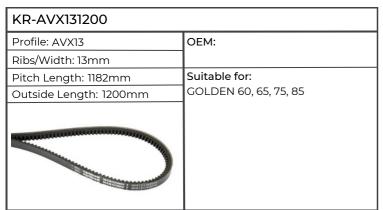

|                                                            |







































| KR-AVX131325           |                                     |
|------------------------|-------------------------------------|
| Profile: AVX13         | ОЕМ:                                |
| Ribs/Width: 13mm       |                                     |
| Pitch Length:          | Suitable for:                       |
| Outside Length: 1325mm | ANTARES II 110, 130, SILVER 80, 90, |
|                        | 100.4, 100.6                        |
|                        |                                     |

| KR-AVX131350           |                              |
|------------------------|------------------------------|
| Profile: AVX13         | ОЕМ:                         |
| Ribs/Width: 13mm       |                              |
| Pitch Length: 1332mm   | Suitable f