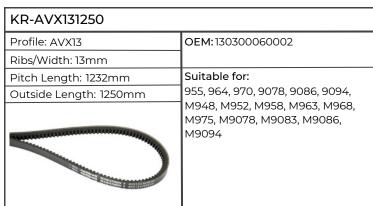

# Lamborghini

| KR-AVX131250           |                                                                                                            |
|------------------------|------------------------------------------------------------------------------------------------------------|
| Profile: AVX13         | ОЕМ:                                                                                                       |
| Ribs/Width: 13mm       |                                                                                                            |
| Pitch Length: 1232mm   | Suitable for:                                                                                              |
| Outside Length: 1250mm | GRAND PRIX 674-70, 774-80, 874-<br>90 TURBO, PREMIUM 850, 950,<br>1050, RF.55, .70, .75, .90, .100, RV.70, |
|                        | .75, .90, .100, SPRINT 654-55, 664-60, 664-65, 674-70, 674-75, 684-85                                      |