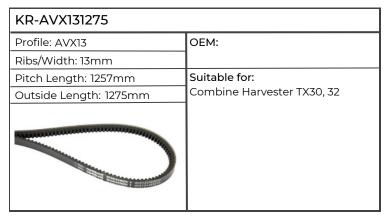

| KR-AVX131325           |                                                                                                                                                                                                       |
|------------------------|-------------------------------------------------------------------------------------------------------------------------------------------------------------------------------------------------------|
| Profile: AVX13         | OEM: 0001336301                                                                                                                                                                                       |
| Ribs/Width: 13mm       |                                                                                                                                                                                                       |
| Pitch Length:          | Suitable for:                                                                                                                                                                                         |
| Outside Length: 1325mm | Combine Harvester                                                                                                                                                                                     |
|                        | COMMANDOR 114, 115, 228-116,<br>DOMINATOR 68, 78, 88, 98, 118-<br>108, MEGA 202, 204-203,<br>Self Propelled Forager JAGUAR<br>675, 680, 680-675, 685, 685SL, 690,<br>690SL, 690-685, 695SL, 695-685SL |

| KR-AVX131500           |                              |  |
|------------------------|------------------------------|--|
| Profile: AVX13         | ОЕМ:                         |  |
| Ribs/Width: 13mm       |                              |  |
| Pitch Length: 1482mm   | Suitable for:                |  |
| Outside Length: 1500mm | Combine Harvester LEXION 570 |  |
|                        |                              |  |