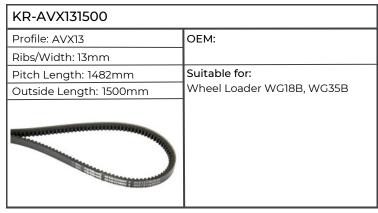

| KR-AVX131500           |                              |  |
|------------------------|------------------------------|--|
| Profile: AVX13         | ОЕМ:                         |  |
| Ribs/Width: 13mm       |                              |  |
| Pitch Length: 1482mm   | Suitable for:                |  |
| Outside Length: 1500mm | Combine Harvester LEXION 570 |  |
|                        |                              |  |