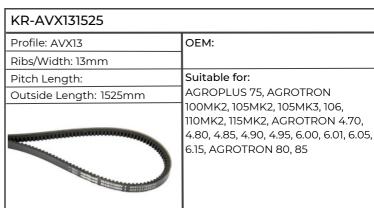

|
| Outside Length: 1350mm | 6120.4, 6130.4, 6135G, 6140, 6140.4,                                                                                                                                   |
|                        | 6150.4, 6155G, 6160.4, 6175G, 6185G,<br>6205G, 7230TTV, 7250TTV,<br>AGROTRON M410, 420, 610, 615, 625,<br>640, 650, AGROTRON TTV410, 420,<br>430, 610, 620, 630, DX230 |

| KR-AVX131375           |               |
|------------------------|---------------|
| Profile: AVX13         | ОЕМ:          |
| Ribs/Width: 13mm       |               |
| Pitch Length: 1357mm   | Suitable for: |
| Outside Length: 1375mm | AGROSTAR 6.61 |
|                        |               |















| KR-AVX131600           |                                                                                                                                                                                                             |
|------------------------|-------------------------------------------------------------------------------------------------------------------------------------------------------------------------------------------------------------|
| Profile: AVX13         | OEM:                                                                                                                                                                                                        |
| Ribs/Width: 13mm       |