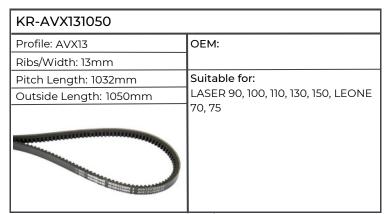

| KR-AVX131050           |                                                            |  |
|------------------------|------------------------------------------------------------|--|
| Profile: AVX13         | OEM:1806189C1                                              |  |
| Ribs/Width: 13mm       |                                                            |  |
| Pitch Length: 1032mm   | Suitable for:                                              |  |
| Outside Length: 1050mm | 956, 1056, 1255, 1455, CVX140, 150,<br>160, 175, 195, 1195 |  |
|                        |                                                            |  |