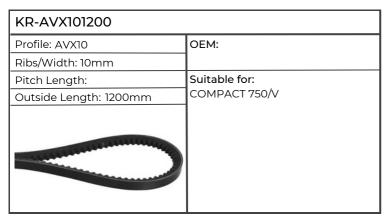

| KR-AVX101200           |                 |
|------------------------|-----------------|
| Profile: AVX10         | ОЕМ:            |
| Ribs/Width: 10mm       |                 |
| Pitch Length:          | Suitable for:   |
| Outside Length: 1200mm | AGROPLUS 70, 80 |
|                        |                 |