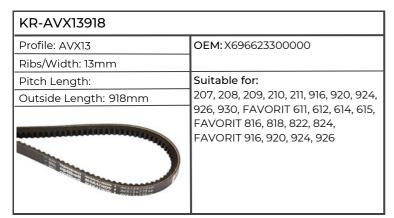

M<br>OEM                                                                            |
| Pitch Length: 1460mm               | Suitable for:                                                                             |
| Outside Length: 1475mm             | FARMER 200, 203, 204, 240, 250,<br>260, 270, 275, 280, FAVORIT 610, 611,<br>612, 614, 615 |
|                                    |                                                                                           |

| KR-AVX101500           |                 |
|------------------------|-----------------|
| Profile: AVX10         | OEM:OEM         |
| Ribs/Width: 10mm       | ОЕМ             |
| Pitch Length:          | Suitable for:   |
| Outside Length: 1500mm | FARMER 200, 204 |
|                        |                 |



















| KR-AVX131150           |                                 |
|------------------------|---------------------------------|
| Profile: AVX13         | ОЕМ:                            |
| Ribs/Width: 13mm       | 1                               |
| Pitch Length: 1132mm   | Suitable for:                   |
| Outside Length: 1150mm | FARMER 206, 207, 208, 209,      |
|                        | FARMER 304, 305, 306, 307, 308, |
|                        | 309                             |

















#### Fiat











| KR-AVX131325           |               |
|------------------------|---------------|
| Profile: AVX13         | OEM: 2614B654 |
| Ribs/Width: 13mm       |               |
| Pitch Length:          | Suitable for: |
| Outside Length: 1325mm | 650, 750, 850 |
|