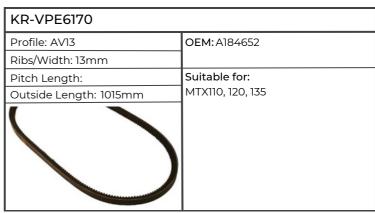

| KR-VPE6170             |                                  |  |
|------------------------|----------------------------------|--|
| Profile: AV13          | OEM: A184652                     |  |
| Ribs/Width: 13mm       |                                  |  |
| Pitch Length:          | Suitable for:                    |  |
| Outside Length: 1015mm | 5120, 5130, MX100, 110, 120, 135 |  |
|                        |                                  |  |