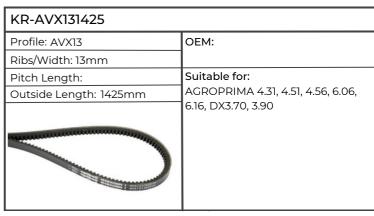

| KR-AVX131425           |                                                                                                                                    |
|------------------------|------------------------------------------------------------------------------------------------------------------------------------|
| Profile: AVX13         | ОЕМ:                                                                                                                               |
| Ribs/Width: 13mm       |                                                                                                                                    |
| Pitch Length:          | Suitable for:                                                                                                                      |
| Outside Length: 1425mm | Engine BSD442, 444, 444T,<br>GENESIS 4.4, 5.0T, 6.6,<br>Tractor 4830, 5030, 5610, 5610S,<br>6610, 6610S, 6710, 6810S, 7610, 7610S, |
|                        | 7710, 7810S, 8530, 8630, 8730, 8830                                                                                                |