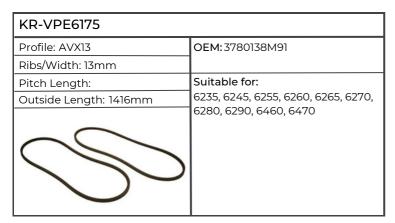

|
| Pitch Length: 1357mm   | Suitable for:                                                    |
| Outside Length: 1375mm | 265, 290, 362, 365, 375, 390, 398,<br>675, 690, 1014, 1114, 1134 |
|                        |                                                                  |



















| KR-V32889500AB                           |                  |
|------------------------------------------|------------------|
| Profile: XPA                             | OEM: V32889500   |
| Ribs/Width:                              |                  |
| Pitch Length:                            | Suitable for:    |
| Outside Length:                          | 4435, 4445, 4455 |
| es optibel Agra Puwer optibel Agra Power |                  |



















| KR-VPE6383             |                              |
|------------------------|------------------------------|
| Profile:               | OEM: 4284908M1, 4284908M2    |
| Ribs/Width: 4          | 7                            |
| Pitch Length:          | Suitable for:                |
| Outside Length: 1044mm | 5445, 5455, 5460, 6445, 6455 |
|                        |                              |

| KR-VPE6384             |                                     |
|------------------------|-------------------------------------|
| Profile:               | OEM: 4285560M3                      |
| Ribs/Width: 8          |                                     |
| Pitch Length:          | Suitable for:                       |
| Outside Length: 1594mm | 5465, 5475, 6465, 6475, 6480, 7465,