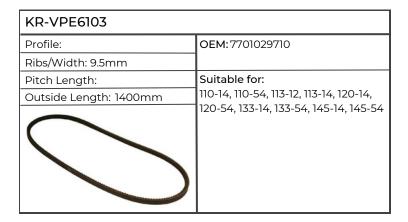

|
|------------------------|--------------------------------|
| Profile: AVX10         | ОЕМ:                           |
| Ribs/Width: 10mm       |                                |
| Pitch Length:          | Suitable for:                  |
| Outside Length: 1450mm | 145-14, 145-54, 155-54, 175-74 |
|                        |                                |

| KR-AVX131300           |                               |
|------------------------|-------------------------------|
| Profile: AVX13         | ОЕМ:                          |
| Ribs/Width: 13mm       |                               |
| Pitch Length: 1282mm   | Suitable for:                 |
| Outside Length: 1300mm | 891, 951, 981, 1151-4, 1181-4 |
|                        |                               |



#### SAME











| KR-AVX101325           |                                                                                 |
|------------------------|---------------------------------------------------------------------------------|
| Profile: AVX10         | ОЕМ:                                                                            |
| Ribs/Width: 10mm       |                                                                                 |
| Pitch Length:          | Suitable for:                                                                   |
| Outside Length: 1325mm | EXPLORER I 65, 70, 75, 80, 90                                                   |
|                        | TURBO, FRUTTETO I 60, 75,<br>FRUTTETO II 75, 85, ROCK 55, 60, 70<br>VIGNERON 75 |

| KR-AVX10135