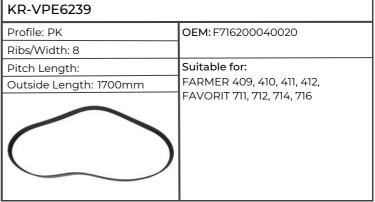

## Fendt

| KR-AVX101200           |                                     |
|------------------------|-------------------------------------|
| Profile: AVX10         | OEM:OEM                             |
| Ribs/Width: 10mm       | ОЕМ                                 |
| Pitch Length:          | Suitable for:                       |
| Outside Length: 1200mm | FARMER 102, 103, 104, 105, 108,     |
|                        | FARMER 207, 208, 209, FARMER 55/106 |

| KR-AVX101325           |                                 |
|------------------------|---------------------------------|
| Profile: AVX10         | OEM:OEM                         |
| Ribs/Width: 10mm       | ОЕМ                             |
| Pitch Length:          | Suitable for:                   |
| Outside Length: 1325mm | FARMER 304, 305, 306, 307, 308, |
|                        | 309, 312, FAVORIT 509, 512      |

| KR-AVX101350           |                                                                |
|------------------------|----------------------------------------------------------------|
| Profile: AVX10         | OEM:OEM                                                        |
| Ribs/Width: 10mm       | ОЕМ                                                            |
| Pitch Length: 1335mm   | Suitable for:                                                  |
| Outside Length: 1350mm | F370GT, F380GT, F390GTA,                                       |
|                        | F395GTA, FAMER 309, 312, FAVORI<br>509, 511, 512, 514, GF370GT |

| KR-AVX101450           |                            |
|------------------------|----------------------------|
| Profile: AVX10         | OEM: OEM                   |
| Ribs/Width: 10mm       | ОЕМ                        |
| Pitch Length:          | Suitable for:              |
| Outside Length: 1450mm | FAVORIT 611, 612, 614, 615 |
|                        |                            |

| KR-AVX101475                       |                                                                                           |
|------------------------------------|-------------------------------------------------------------------------------------------|
| Profile: AVX10<br>Ribs/Width: 10mm | OEM:OEM<br>OEM                                                                            |
| Pitch Length: 1460mm               | Suitable for:                                                                             |
| Outside Length: 1475mm             | FARMER 200, 203, 204, 240, 250,<br>260, 270, 275, 280, FAVORIT 610, 611,<br>612, 614, 615 |
|                                    |                                                                                           |

| KR-AVX101500           |                 |
|------------------------|-----------------|
| Profile: AVX10         | OEM:OEM         |
| Ribs/Width: 10mm       | ОЕМ             |
| Pitch Length:          | Suitable for:   |
| Outside Length: 1500mm | FARMER 200, 204 |
|                        |                 |

| KR-AVX131150           |                                 |
|------------------------|---------------------------------|
| Profile: AVX13         | ОЕМ:                            |
| Ribs/Width: 13mm       | 1                               |
| Pitch Length: 1132mm   | Suitable for:                   |
| Outside Length: 1150mm | FARMER 206, 207, 208, 209,      |
|                        | FARMER 304, 305, 306, 307, 308, |
|                        | 309                             |