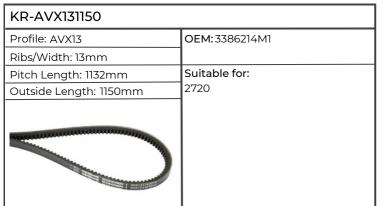

| KR-AVX131150           |                                 |
|------------------------|---------------------------------|
| Profile: AVX13         | ОЕМ:                            |
| Ribs/Width: 13mm       | 1                               |
| Pitch Length: 1132mm   | Suitable for:                   |
| Outside Length: 1150mm | FARMER 206, 207, 208, 209,      |
|                        | FARMER 304, 305, 306, 307, 308, |
|                        | 309                             |