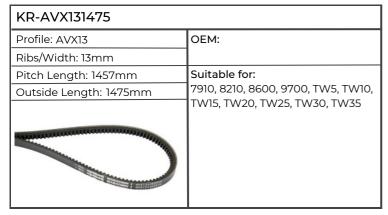

| KR-AVX131475           |                                                |
|------------------------|------------------------------------------------|
| Profile: AVX13         | ОЕМ:                                           |
| Ribs/Width: 13mm       | 1                                              |
| Pitch Length: 1457mm   | Suitable for:                                  |
| Outside Length: 1475mm | H6115, H6135, H6165, H6190, XB MAX             |
|                        | 85, 100, 110, XT105, 115, 130, 910.6, 911, 913 |
|                        | 313                                            |