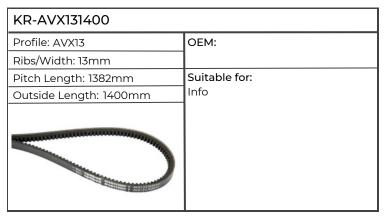

#### Ford

| KR-AVX131400           |                                                                                                                                                                                                                                                                                                                                                                                                                |
|------------------------|----------------------------------------------------------------------------------------------------------------------------------------------------------------------------------------------------------------------------------------------------------------------------------------------------------------------------------------------------------------------------------------------------------------|
| Profile: AVX13         | OEM:                                                                                                                                                                                                                                                                                                                                                                                                           |
| Ribs/Width: 13mm       |                                                                                                                                                                                                                                                                                                                                                                                                                |
| Pitch Length: 1382mm   | Suitable for:                                                                                                                                                                                                                                                                                                                                                                                                  |
| Outside Length: 1400mm | Engine BSD326, 329, 330, 332, 333, 438, 442, 442T, 444, 444T, 666, GENESIS 4.4, 5.0T, 6.6, Tractor 764, 774, 964, 974, 1164, 2310, 2600, 2610, 2810, 2910, 3230, 3430, 3600, 3610, 3900, 3910, 4100, 4110, 4130, 4600, 4610, 4630, 5030, 5110, 5600, 5610, 56105, 5700, 5900, 6410, 6600, 6610, 66105, 6700, 6710, 6810, 68105, 7410, 7600, 7610, 76105, 7700, 7710, 7810, 78105, 7910, 8000, 8200, 8210, 8600 |

| KR-AVX131400           |                                |
|------------------------|--------------------------------|
| Profile: AVX13         | ОЕМ:                           |
| Ribs/Width: 13mm       |                                |
| Pitch Length: 1382mm   | Suitable for:                  |
| Outside Length: 1400mm | Combine Harvester 975 HYDRO/5, |
|                        | 986, 1075 HYDRO/5              |