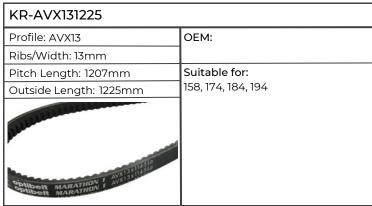

R OF THE PROPERTY OF TH |                     |

### Valtra-Valmet

































# Volvo







## Werklust









### Zetor



| KR-AVX131150           |               |
|------------------------|---------------|
| Profile: AVX13         | OEM: 62455705 |
| Ribs/Width: 13mm       |               |
| Pitch Length: 1132mm   | Suitable for: |
| Outside Length: 1150mm | Info          |
|                        |               |









# Massey Ferguson















| KR-AVX131125           |               |
|------------------------|---------------|
| Profile: AVX13         | ОЕМ:          |
| Ribs/Width: 13mm       |               |
| Pitch Length: 1107mm   | Suitable for: |
| Outside Length: 1125mm | 2685          |
|                        |               |

















| KR-AVX131350           |                                             |
|------------------------|---------------------------------------------|
| Profile: AVX13         | ОЕМ:                                        |
| Ribs/Width: 13mm       |                                             |
| Pitch Length: 1332mm   | Suitable for:                               |
| Outside Length: 1350mm | 250, 3050, 3060, 3065, 3070, 3080,          |
|                        | 3090, 3425, 3435, 3445, 3455, 8210,<br>8220 |
|                        |                                             |

| KR-AVX131375           |                                    |
|------------------------|------------------------------------|
| Profile: AVX13         | OEM: 2614B159                      |
| Ribs/Width: