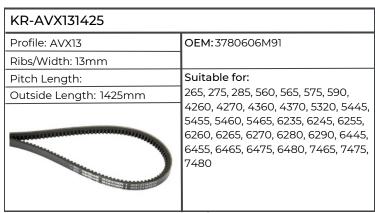

| KR-AVX131425           |                                        |  |
|------------------------|----------------------------------------|--|
| Profile: AVX13         | OEM: 3218952R1                         |  |
| Ribs/Width: 13mm       | 1                                      |  |
| Pitch Length:          | Suitable for:                          |  |
| Outside Length: 1425mm | 946, 955, 956, 1046, 1055, 1056, 1246, |  |
|                        | 1255, 1455, CS68, 75, 120, 130, 150    |  |
|                        |                                        |  |