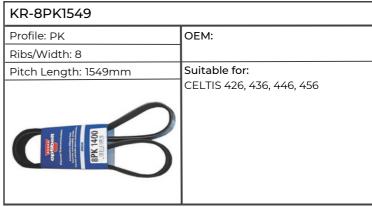

| KR-8PK1549           |                                                                                        |  |
|----------------------|----------------------------------------------------------------------------------------|--|
| Profile: PK          | OEM: J911563                                                                           |  |
| Ribs/Width: 8        |                                                                                        |  |
| Pitch Length: 1549mm | Suitable for:                                                                          |  |
| Outside Length:      | MAXXUM 100, 110, 115, 120, 125, 130,                                                   |  |
| BPK 1400             | 135, 140, 145, 150, MXU100, 110, 115, 125, 130, 135, PUMA 115, 125, 130, 140, 145, 155 |  |