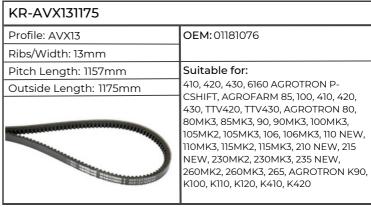

| KR-AVX131175                                                                                                                                                                                                                                                                                                                                                                                                                                                                                                                                                                                                                                                                                                                                                                                                                                                                                                                                                                                                                                                                                                                                                                                                                                                                                                                                                                                                                                                                                                                                                                                                                                                                                                                                                                                                                                                                                                                                                                                                                                                                                                                  |                                                                           |
|-------------------------------------------------------------------------------------------------------------------------------------------------------------------------------------------------------------------------------------------------------------------------------------------------------------------------------------------------------------------------------------------------------------------------------------------------------------------------------------------------------------------------------------------------------------------------------------------------------------------------------------------------------------------------------------------------------------------------------------------------------------------------------------------------------------------------------------------------------------------------------------------------------------------------------------------------------------------------------------------------------------------------------------------------------------------------------------------------------------------------------------------------------------------------------------------------------------------------------------------------------------------------------------------------------------------------------------------------------------------------------------------------------------------------------------------------------------------------------------------------------------------------------------------------------------------------------------------------------------------------------------------------------------------------------------------------------------------------------------------------------------------------------------------------------------------------------------------------------------------------------------------------------------------------------------------------------------------------------------------------------------------------------------------------------------------------------------------------------------------------------|---------------------------------------------------------------------------|
| Profile: AVX13                                                                                                                                                                                                                                                                                                                                                                                                                                                                                                                                                                                                                                                                                                                                                                                                                                                                                                                                                                                                                                                                                                                                                                                                                                                                                                                                                                                                                                                                                                                                                                                                                                                                                                                                                                                                                                                                                                                                                                                                                                                                                                                | ОЕМ:                                                                      |
| Ribs/Width: 13mm                                                                                                                                                                                                                                                                                                                                                                                                                                                                                                                                                                                                                                                                                                                                                                                                                                                                                                                                                                                                                                                                                                                                                                                                                                                                                                                                                                                                                                                                                                                                                                                                                                                                                                                                                                                                                                                                                                                                                                                                                                                                                                              |                                                                           |
| Pitch Length: 1157mm                                                                                                                                                                                                                                                                                                                                                                                                                                                                                                                                                                                                                                                                                                                                                                                                                                                                                                                                                                                                                                                                                                                                                                                                                                                                                                                                                                                                                                                                                                                                                                                                                                                                                                                                                                                                                                                                                                                                                                                                                                                                                                          | Suitable for:                                                             |
| Outside Length: 1175mm                                                                                                                                                                                                                                                                                                                                                                                                                                                                                                                                                                                                                                                                                                                                                                                                                                                                                                                                                                                                                                                                                                                                                                                                                                                                                                                                                                                                                                                                                                                                                                                                                                                                                                                                                                                                                                                                                                                                                                                                                                                                                                        | Combine Harvester 330, 430, 530,                                          |
|                                                                                                                                                                                                                                                                                                                                                                                                                                                                                                                                                                                                                                                                                                                                                                                                                                                                                                                                                                                                                                                                                                                                                                                                                                                                                                                                                                                                                                                                                                                                                                                                                                                                                                                                                                                                                                                                                                                                                                                                                                                                                                                               | 630, 930, 940, 950, 952, 960, 970,<br>1032, 1042, 1052, 1155, 1157, 1158, |
| THE REAL PROPERTY OF THE PARTY | 2270, 2280, 2420, 9900, 9910                                              |
|                                                                                                                                                                                                                                                                                                                                                                                                                                                                                                                                                                                                                                                                                                                                                                                                                                                                                                                                                                                                                                                                                                                                                                                                                                                                                                                                                                                                                                                                                                                                                                                                                                                                                                                                                                                                                                                                                                                                                                                                                                                                                                                               | Windrower 2270, 2280, 2420                                                |
|                                                                                                                                                                                                                                                                                                                                                                                                                                                                                                                                                                                                                                                                                                                                                                                                                                                                                                                                                                                                                                                                                                                                                                                                                                                                                                                                                                                                                                                                                                                                                                                                                                                                                                                                                                                                                                                                                                                                                                                                                                                                                                                               |                                                                           |