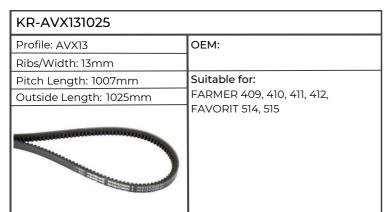

| KR-AVX101325           |                                 |
|------------------------|---------------------------------|
| Profile: AVX10         | OEM:OEM                         |
| Ribs/Width: 10mm       | ОЕМ                             |
| Pitch Length:          | Suitable for:                   |
| Outside Length: 1325mm | FARMER 304, 305, 306, 307, 308, |
|                        | 309, 312, FAVORIT 509, 512      |

| KR-AVX101350           |                                                                |
|------------------------|----------------------------------------------------------------|
| Profile: AVX10         | OEM:OEM                                                        |
| Ribs/Width: 10mm       | ОЕМ                                                            |
| Pitch Length: 1335mm   | Suitable for:                                                  |
| Outside Length: 1350mm | F370GT, F380GT, F390GTA,                                       |
|                        | F395GTA, FAMER 309, 312, FAVORI<br>509, 511, 512, 514, GF370GT |