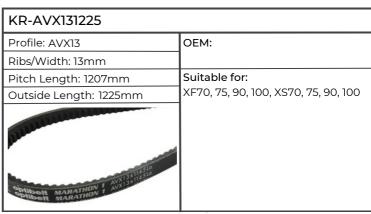

|
|                        |               |









| <u> </u>               |                                                      |
|------------------------|------------------------------------------------------|
| KR-AVX131000           |                                                      |
| Profile: AVX13         | OEM: 04452801                                        |
| Ribs/Width: 13mm       |                                                      |
| Pitch Length: 982mm    | Suitable for:                                        |
| Outside Length: 1000mm | H496 TURBO, H5110 TURBO, H5116                       |
|                        | TURBO, H6160 TURBO, XL130, 140, 150, 160, XM115, 125 |
|                        | 130, 100, AMINS, 123                                 |





















| KR-AVX131450           |                                    |
|------------------------|------------------------------------|
| Profile: AVX13         | ОЕМ:                               |
| Ribs/Width: 13mm       |                                    |
| Pitch Length: 1432mm   | Suitable for:                      |
| Outside Length: 1450mm | H6115, H6135, H6165, H6190, XT105, |
|                        | 115, 130, 910.6, 911, 913          |
|                        |                                    |

| KR-AVX131475           |                                                |
|------------------------|------------------------------------------------|
| Profile: AVX13         | ОЕМ:                                           |
| Ribs/Width: 13mm       | 1