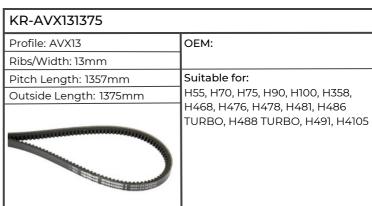

| KR-AVX131375           |               |
|------------------------|---------------|
| Profile: AVX13         | ОЕМ:          |
| Ribs/Width: 13mm       |               |
| Pitch Length: 1357mm   | Suitable for: |
| Outside Length: 1375mm | AGROSTAR 6.61 |
|                        |               |