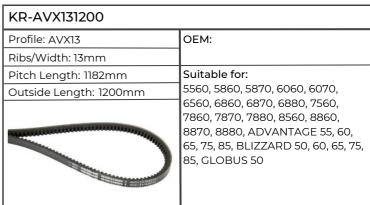

| KR-AVX131050           |                                                            |  |
|------------------------|------------------------------------------------------------|--|
| Profile: AVX13         | OEM:1806189C1                                              |  |
| Ribs/Width: 13mm       |                                                            |  |
| Pitch Length: 1032mm   | Suitable for:                                              |  |
| Outside Length: 1050mm | 956, 1056, 1255, 1455, CVX140, 150,<br>160, 175, 195, 1195 |  |
|                        |                                                            |  |

| KR-AVX131100           |                                             |  |
|------------------------|---------------------------------------------|--|
| Profile: AVX13         | OEM: 3228282R1                              |  |
| Ribs/Width: 13mm       |                                             |  |
| Pitch Length: 1082mm   | Suitable for:                               |  |
| Outside Length: 1100mm | 946, 955, 956, 1046, 1055, 1056, 1246, 1455 |  |
|                        |                                             |  |