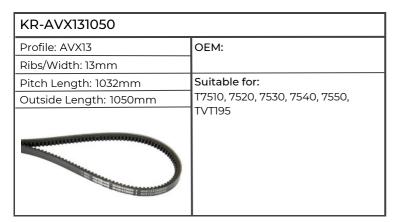

| KR-AVX131050           |                                                            |  |
|------------------------|------------------------------------------------------------|--|
| Profile: AVX13         | OEM:1806189C1                                              |  |
| Ribs/Width: 13mm       |                                                            |  |
| Pitch Length: 1032mm   | Suitable for:                                              |  |
| Outside Length: 1050mm | 956, 1056, 1255, 1455, CVX140, 150,<br>160, 175, 195, 1195 |  |
|                        |                                                            |  |