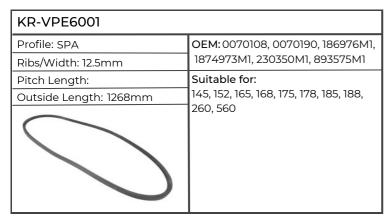

# KR-VPE6315 OEM: 87801838, 87840057 Suitable for: MXM120, 130, 140, 155, 175, 190

| KR-VPE6315      |                         |
|-----------------|-------------------------|
| Profile:        | OEM: 87801838, 87840057 |
| Ribs/Width:     |                         |
| Pitch Length:   | Suitable for:           |
| Outside Length: | M100, 115, 135, 160     |
|                 |                         |

| KR-VPE6315      |                                   |
|-----------------|-----------------------------------|
| Profile:        | OEM: 87801838, 87840057           |
| Ribs/Width:     |                                   |
| Pitch Length:   | Suitable for:                     |
| Outside Length: | Engine POWERSTAR 7.5, 7.5T, 7.5TI |
|                 |                                   |