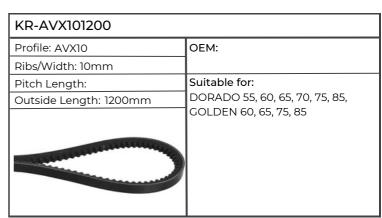

| KR-AVX101200           |                 |
|------------------------|-----------------|
| Profile: AVX10         | ОЕМ:            |
| Ribs/Width: 10mm       |                 |
| Pitch Length:          | Suitable for:   |
| Outside Length: 1200mm | AGROPLUS 70, 80 |
|                        |                 |