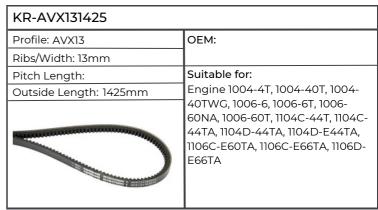

| KR-AVX131425           |                                        |  |
|------------------------|----------------------------------------|--|
| Profile: AVX13         | OEM: 3218952R1                         |  |
| Ribs/Width: 13mm       | 1                                      |  |
| Pitch Length:          | Suitable for:                          |  |
| Outside Length: 1425mm | 946, 955, 956, 1046, 1055, 1056, 1246, |  |
|                        | 1255, 1455, CS68, 75, 120, 130, 150    |  |
|                        |                                        |  |