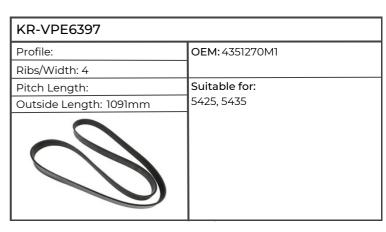

---------------------|
| Profile:               | OEM: 4351267M1                     |
| Ribs/Width: 4          |                                    |
| Pitch Length:          | Suitable for:                      |
| Outside Length: 1159mm | 5410, 5420, 5425, 5430, 5435, 5440 |
|                        |                                    |

| KR-VPE6396             |                                     |
|------------------------|-------------------------------------|
| Profile:               | OEM: 4351269M1                      |
| Ribs/Width: 4          |                                     |
| Pitch Length:          | Suitable for:                       |
| Outside Length: 1054mm | 5445, 5455, 5460, 6445, 6455, 6497, |
|                        | 6499                                |











| KR-VPE6435           |                                                                            |
|----------------------|----------------------------------------------------------------------------|
| Profile: Ribs/Width: | OEM: 4282175M2                                                             |
| Pitch Length:        | Suitable for:                                                              |
| Outside Length:      | 6612, 6613, 6614, 6615, 6616, 7614,<br>7615, 7616, 7618, 7619, 7620, 7622, |
|                      | 7624, 7626, 8650, 8660, 8670, 8680, 8690                                   |

| KR-VPE6436      |                              |
|-----------------|------------------------------|
| Profile:        | OEM: 4226287M91, 4227209M91  |
| Ribs/Width:     |