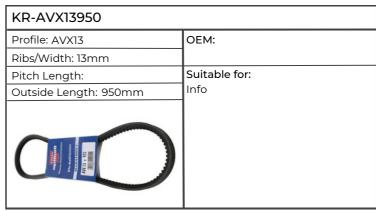

| KR-AVX131325           |                                                                                                                                                                                                       |
|------------------------|-------------------------------------------------------------------------------------------------------------------------------------------------------------------------------------------------------|
| Profile: AVX13         | OEM: 0001336301                                                                                                                                                                                       |
| Ribs/Width: 13mm       |                                                                                                                                                                                                       |
| Pitch Length:          | Suitable for:                                                                                                                                                                                         |
| Outside Length: 1325mm | Combine Harvester                                                                                                                                                                                     |
|                        | COMMANDOR 114, 115, 228-116,<br>DOMINATOR 68, 78, 88, 98, 118-<br>108, MEGA 202, 204-203,<br>Self Propelled Forager JAGUAR<br>675, 680, 680-675, 685, 685SL, 690,<br>690SL, 690-685, 695SL, 695-685SL |