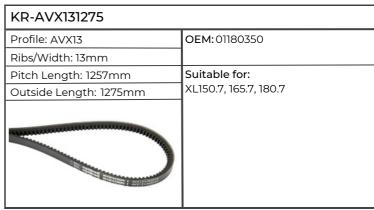

|                        |               |









| <u> </u>               |                                                      |
|------------------------|------------------------------------------------------|
| KR-AVX131000           |                                                      |
| Profile: AVX13         | OEM: 04452801                                        |
| Ribs/Width: 13mm       |                                                      |
| Pitch Length: 982mm    | Suitable for:                                        |
| Outside Length: 1000mm | H496 TURBO, H5110 TURBO, H5116                       |
|                        | TURBO, H6160 TURBO, XL130, 140, 150, 160, XM115, 125 |
|                        | 130, 100, AMINS, 123                                 |





















| KR-AVX131450           |                                    |
|------------------------|------------------------------------|
| Profile: AVX13         | ОЕМ:                               |
| Ribs/Width: 13mm       |                                    |
| Pitch Length: 1432mm   | Suitable for:                      |
| Outside Length: 1450mm | H6115, H6135, H6165, H6190, XT105, |
|                        | 115, 130, 910.6, 911, 913          |
|                        |                                    |

| KR-AVX131475           |                                                |
|------------------------|------------------------------------------------|
| Profile: AVX13         | ОЕМ:                                           |
| Ribs/Width: 13mm       | 1