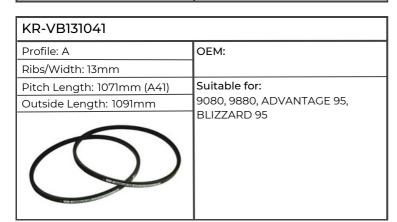

-------------------------------------------------------------------------|
| Profile: AVX13         | ОЕМ:                                                                                                           |
| Ribs/Width: 13mm       |                                                                                                                |
| Pitch Length: 1457mm   | Suitable for:                                                                                                  |
| Outside Length: 1475mm | FORMULA 115, 135, PREMIUM 1060,                                                                                |
|                        | 1100, 1300, R3 EVO 85, 100, 110,<br>R4.105, R5.115, 5.130, RACING 150,<br>165, 190, RACING HIGH<br>PERFORMANCE |





## Landini















## Liebherr

| KR-AVX101150           |                         |
|------------------------|-------------------------|
| Profile: AVX10         | ОЕМ:                    |
| Ribs/Width: 10mm       |                         |
| Pitch Length: 1132mm   | Suitable for:           |
| Outside Length: 1150mm | Wheel Loader L522 (422) |
|                        |                         |

| KR-AVX101350           |                         |
|------------------------|-------------------------|
| Profile: AVX10         | ОЕМ:                    |
| Ribs/Width: 10mm       |                         |
| Pitch Length: 1335mm   | Suitable for:           |
| Outside Length: 1350mm | Wheel Loader L522 (422) |
|                        |                         |

## Lindner



# Massey Ferguson