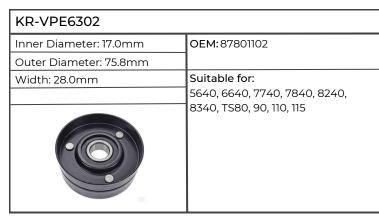

| KR-BTK2721      |                                   |
|-----------------|-----------------------------------|
| Profile:        | OEM:                              |
| Ribs/Width:     |                                   |
| Pitch Length:   | Suitable for:                     |
| Outside Length: | Engine POWERSTAR 7.5, 7.5T, 7.5TI |
|                 |                                   |