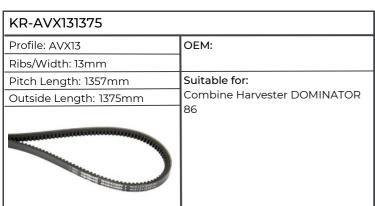

| KR-AVX131375           |               |
|------------------------|---------------|
| Profile: AVX13         | ОЕМ:          |
| Ribs/Width: 13mm       |               |
| Pitch Length: 1357mm   | Suitable for: |
| Outside Length: 1375mm | AGROSTAR 6.61 |
|                        |               |