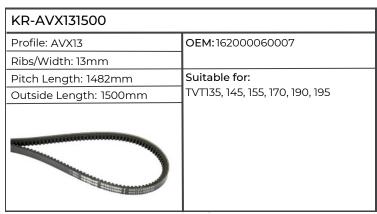

| KR-AVX131500           |                              |  |
|------------------------|------------------------------|--|
| Profile: AVX13         | ОЕМ:                         |  |
| Ribs/Width: 13mm       |                              |  |
| Pitch Length: 1482mm   | Suitable for:                |  |
| Outside Length: 1500mm | Combine Harvester LEXION 570 |  |
|                        |                              |  |