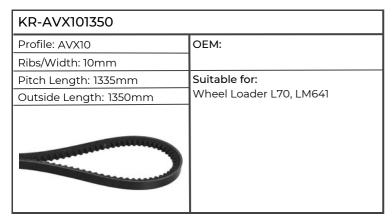

| Mini Excavator TC50 |
| MINISTER OF THE PROPERTY OF TH |                     |

### Valtra-Valmet

































# Volvo







## Werklust









### Zetor



| KR-AVX131150           |               |
|------------------------|---------------|
| Profile: AVX13         | OEM: 62455705 |
| Ribs/Width: 13mm       |               |
| Pitch Length: 1132mm   | Suitable for: |
| Outside Length: 1150mm | Info          |
|                        |               |









# Massey Ferguson















| KR-AVX131125           |               |
|------------------------|---------------|
| Profile: AVX13         | ОЕМ:          |
| Ribs/Width: 13mm       |               |
| Pitch Length: 1107mm   | Suitable for: |
| Outside Length: 1125mm | 2685          |
|                        |               |

















| KR-AVX131350           |                                             |
|------------------------|