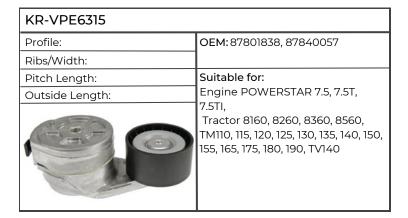

| KR-VPE6315      |                                   |
|-----------------|-----------------------------------|
| Profile:        | OEM: 87801838, 87840057           |
| Ribs/Width:     |                                   |
| Pitch Length:   | Suitable for:                     |
| Outside Length: | Engine POWERSTAR 7.5, 7.5T, 7.5TI |
|                 |                                   |