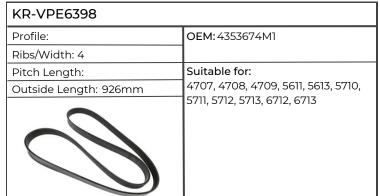

#### **CONTENTS**

| Ahlmann              | 3  | Steyr         | 75 |
|----------------------|----|---------------|----|
| Atlas                | 4  | Takeuchi      | 78 |
| Case-IH              | 5  | Terex         | 79 |
| Challenger           | 10 | Valtra-Valmet | 80 |
| Claas                | 11 | Volvo         | 82 |
| Cummins              | 15 | Werklust      | 83 |
| David Brown          | 16 | Zetor         | 84 |
| Deutz-Fahr           | 17 |               |    |
| Fendt                | 21 |               |    |
| Fiat                 | 24 |               |    |
| Ford                 | 26 |               |    |
| FTP                  | 29 |               |    |
| Hurlimann            | 30 |               |    |
| lveco                | 33 |               |    |
| John Deere           | 34 |               |    |
| Kubota               | 40 |               |    |
| Lamborghini          | 41 |               |    |
| Landini              | 44 |               |    |
| Liebherr             | 45 |               |    |
| Lindner              | 46 |               |    |
| Massey Ferguson      | 47 |               |    |
| McCormick            | 53 |               |    |
| Mercedes Benz        | 55 |               |    |
| MWM                  | 57 |               |    |
| New Holland          | 58 |               |    |
| Perkins              | 62 |               |    |
| Renault              | 65 |               |    |
| SAME                 | 66 |               |    |
| Schulter             | 70 |               |    |
| Sisu                 | 72 |               |    |
| Standard (Hotchkiss) | 74 |               |    |