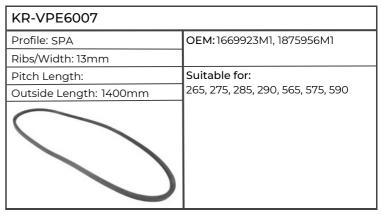

| KR-VPE6300              |                                                                                              |
|-------------------------|----------------------------------------------------------------------------------------------|
| Inner Diameter: 17.0mm  | OEM: 81871906                                                                                |
| Outer Diameter: 110.0mm | 1                                                                                            |
| Width: 27.2mm           | Suitable for:                                                                                |
| IPORMATIC.              | Engine POWERSTAR 4.4, 5.0, 5.0T, 6.6, 7.5, 7.5T, Tractor 5640, 6640, 7740, 7840, 8240, 8340, |