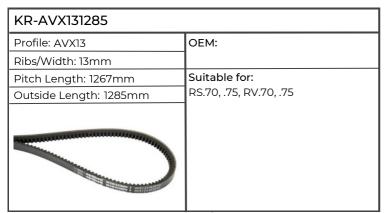

, 674-75, 684-85                                      |

| KR-AVX131275           |                                                                              |
|------------------------|------------------------------------------------------------------------------|
| Profile: AVX13         | OEM: 01180350                                                                |
| Ribs/Width: 13mm       |                                                                              |
| Pitch Length: 1257mm   | Suitable for:                                                                |
| Outside Length: 1275mm | R6.130, 6.140, 6.150, 6.150.7, 6.165, 6.165.7, 6.180.7, R7.175, 7.190, 7.200 |
|                        | 55, 55,/5, /56, /.256                                                        |















| KR-AVX131475           |                                                                                                                |
|------------------------|----------------------------------------------------------------------------------------------------------------|
| Profile: AVX13         | ОЕМ:                                                                                                           |
| Ribs/Width: 13mm       |                                                                                                                |
| Pitch Length: 1457mm   | Suitable for:                                                                                                  |
| Outside Length: 1475mm | FORMULA 115, 135, PREMIUM 1060,