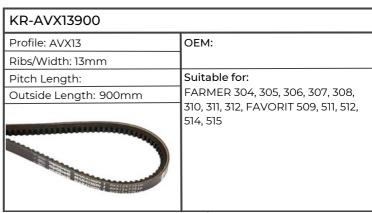

| KR-AVX101325           |                                 |
|------------------------|---------------------------------|
| Profile: AVX10         | OEM:OEM                         |
| Ribs/Width: 10mm       | ОЕМ                             |
| Pitch Length:          | Suitable for:                   |
| Outside Length: 1325mm | FARMER 304, 305, 306, 307, 308, |
|                        | 309, 312, FAVORIT 509, 512      |