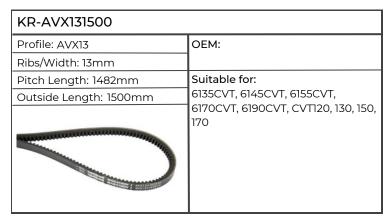

| KR-AVX131500           |                              |  |
|------------------------|------------------------------|--|
| Profile: AVX13         | ОЕМ:                         |  |
| Ribs/Width: 13mm       |                              |  |
| Pitch Length: 1482mm   | Suitable for:                |  |
| Outside Length: 1500mm | Combine Harvester LEXION 570 |  |
|                        |                              |  |