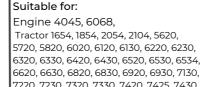

#### KR-535013110 Profile: PK OEM: AL166836 Ribs/Width: 8 Suitable for: Pitch Length: Offset: 7.6mm 1654, 1854, 2054, 2104, 5070, 5080, 5090, 5100, 5620, 5720, 5820, 6020, 6090, 6095, 6100, 6105, 6110, 6115, 6120, 6125, 6130, 6135, 6140, 6145, 6150, 6155, 6165, 6170, 6175, 6185, 6190, 6195, 6210, 6215, 6220, 6225, 6230, 6250, 6320, 6325, 6330, 6415, 6420, 6425, 6430, 6515, 6520, 6525, 6530, 6534, 6615, 6620, 6630, 6715, 6820, 6830, 6920, 6930, 6R140,

OEM: RE170084, RE548027

Suitable for: Engine 4045T, 6068, 6081, 6125, Tractor 7185, 7205, 7710, 7715, 7720, 7810, 7815, 7820, 7920, 8120, 8120T, 8220, 8220T, 8320, 8320T, 8420, 8420T, 8520, 8520T, 9220, 9300T, 9320, 9320T, 9400T, 9420, 9420T, 9520, 9520T, 9620, 9620T