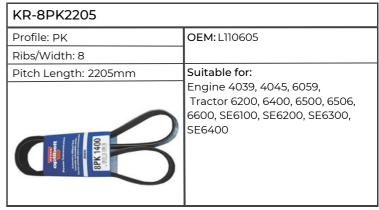

, 6220, 6310, 6320,<br>6410, 6420, SE6010, SE6020,<br>SE6110, SE6120, SE6210, SE6220,<br>SE6310, SE6320, SE6410, SE6420 |

| KR-8PK2145           |                                                                                      |
|----------------------|--------------------------------------------------------------------------------------|
| Profile: PK          | OEM: L115661                                                                         |
| Ribs/Width: 8        |                                                                                      |
| Pitch Length: 2145mm | Suitable for:                                                                        |
| SPK 1400             | 6100, 6200, 6300, 6400, 6506, 6600,<br>6800, 6900, SE6100, SE6200,<br>SE6300, SE6400 |















| KR-8PK2285           |                                                                          |
|----------------------|--------------------------------------------------------------------------|
| Profile: PK          | OEM: L115658                                                             |
| Ribs/Width: 8        |                                                                          |
| Pitch Length: 2285mm | Suitable for:                                                            |
| SPK 1400             | 6200, 6400, 6506, 6600, 6800,<br>6900, SE6100, SE6200, SE6300,<br>SE6400 |

| KR-8PK2295           |                                    |
|----------------------|------------------------------------|
| Profile: PK          | OEM: L115659                       |
| R