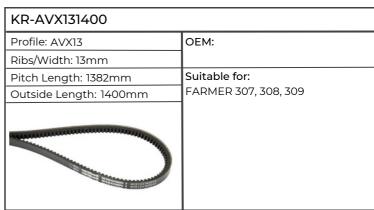

#### Ford

| KR-AVX131400           |                                                                                                                                                                                                                                                                                                                                                                                                                |
|------------------------|----------------------------------------------------------------------------------------------------------------------------------------------------------------------------------------------------------------------------------------------------------------------------------------------------------------------------------------------------------------------------------------------------------------|
| Profile: AVX13         | OEM:                                                                                                                                                                                                                                                                                                                                                                                                           |
| Ribs/Width: 13mm       |                                                                                                                                                                                                                                                                                                                                                                                                                |
| Pitch Length: 1382mm   | Suitable for:                                                                                                                                                                                                                                                                                                                                                                                                  |
| Outside Length: 1400mm | Engine BSD326, 329, 330, 332, 333, 438, 442, 442T, 444, 444T, 666, GENESIS 4.4, 5.0T, 6.6, Tractor 764, 774, 964, 974, 1164, 2310, 2600, 2610, 2810, 2910, 3230, 3430, 3600, 3610, 3900, 3910, 4100, 4110, 4130, 4600, 4610, 4630, 5030, 5110, 5600, 5610, 56105, 5700, 5900, 6410, 6600, 6610, 66105, 6700, 6710, 6810, 68105, 7410, 7600, 7610, 76105, 7700, 7710, 7810, 78105, 7910, 8000, 8200, 8210, 8600 |