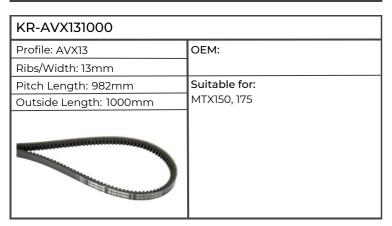

| KR-AVX131000           |                                                                                                                                                                                                                                                               |
|------------------------|---------------------------------------------------------------------------------------------------------------------------------------------------------------------------------------------------------------------------------------------------------------|
| Profile: AVX13         | OEM: 01180848, 04452801                                                                                                                                                                                                                                       |
| Ribs/Width: 13mm       |                                                                                                                                                                                                                                                               |
| Pitch Length: 982mm    | Suitable for:                                                                                                                                                                                                                                                 |
| Outside Length: 1000mm | AGROSTAR FREISICHT 4.68, 4.78, 6.08, 6.28, 6.38, AGROTRON 108 NEW, 118 NEW, 120 NEW, 128 NEW, 130 NEW, 150 NEW, 210 NEW, 215NEW 230MK2, 230MK3, 235 NEW, 260MK2, 260MK3, 265, AGROTRON K430, K610, AGROTRON M600, M610, M620, AGROXTRA 4.47, 4.57, 6.07, 6.17 |