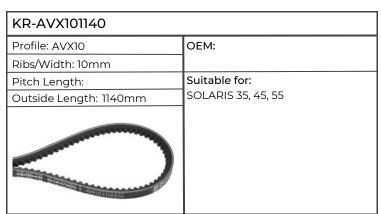

|
|------------------------|--------------------------------|
| Profile: AVX10         | ОЕМ:                           |
| Ribs/Width: 10mm       |                                |
| Pitch Length:          | Suitable for:                  |
| Outside Length: 1450mm | 145-14, 145-54, 155-54, 175-74 |
|                        |                                |

| KR-AVX131300           |                               |
|------------------------|-------------------------------|
| Profile: AVX13         | ОЕМ:                          |
| Ribs/Width: 13mm       |                               |
| Pitch Length: 1282mm   | Suitable for:                 |
| Outside Length: 1300mm | 891, 951, 981, 1151-4, 1181-4 |
|                        |                               |



#### SAME











| KR-AVX101325           |                                                                                 |
|------------------------|---------------------------------------------------------------------------------|
| Profile: AVX10         | ОЕМ:                                                                            |
| Ribs/Width: 10mm       |                                                                                 |
| Pitch Length:          | Suitable for:                                                                   |
| Outside Length: 1325mm | EXPLORER I 65, 70, 75, 80, 90                                                   |
|                        | TURBO, FRUTTETO I 60, 75,<br>FRUTTETO II 75, 85, ROCK 55, 60, 70<br>VIGNERON 75 |

| KR-AVX101350           |