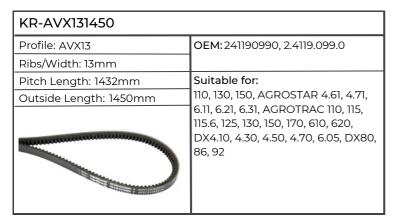

| KR-AVX131450           |                                    |
|------------------------|------------------------------------|
| Profile: AVX13         | ОЕМ:                               |
| Ribs/Width: 13mm       |                                    |
| Pitch Length: 1432mm   | Suitable for:                      |
| Outside Length: 1450mm | H6115, H6135, H6165, H6190, XT105, |
|                        | 115, 130, 910.6, 911, 913          |
|                        |                                    |