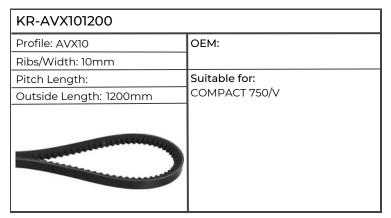

| KR-AVX101200           |                 |
|------------------------|-----------------|
| Profile: AVX10         | ОЕМ:            |
| Ribs/Width: 10mm       |                 |
| Pitch Length:          | Suitable for:   |
| Outside Length: 1200mm | AGROPLUS 70, 80 |
|                        |                 |