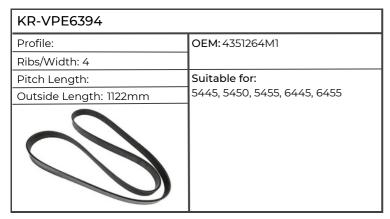

------|------------------------------|
| Profile:               | OEM: 4284908M1, 4284908M2    |
| Ribs/Width: 4          | 7                            |
| Pitch Length:          | Suitable for:                |
| Outside Length: 1044mm | 5445, 5455, 5460, 6445, 6455 |
|                        |                              |

| KR-VPE6384             |                                     |
|------------------------|-------------------------------------|
| Profile:               | OEM: 4285560M3                      |
| Ribs/Width: 8          |                                     |
| Pitch Length:          | Suitable for:                       |
| Outside Length: 1594mm | 5465, 5475, 6465, 6475, 6480, 7465, |
|                        | 7475, 7480                          |

















| KR-VPE6395             |                                    |
|------------------------|------------------------------------|
| Profile:               | OEM: 4351267M1                     |
| Ribs/Width: 4          |                                    |
| Pitch Length:          | Suitable for:                      |
| Outside Length: 1159mm | 5410, 5420, 5425, 5430, 5435, 5440 |
|                        |                                    |

| KR-VPE6396             |                                     |
|------------------------|-------------------------------------|
| Profile:               | OEM: 4351269M1                      |
| Ribs/Width: 4          |                                     |
| Pitch Length:          | Suitable for:                       |
| Outside Length: 1054mm