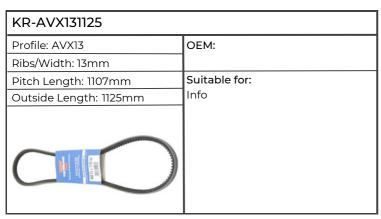

| KR-AVX131500           |                              |  |
|------------------------|------------------------------|--|
| Profile: AVX13         | ОЕМ:                         |  |
| Ribs/Width: 13mm       |                              |  |
| Pitch Length: 1482mm   | Suitable for:                |  |
| Outside Length: 1500mm | Combine Harvester LEXION 570 |  |
|                        |                              |  |