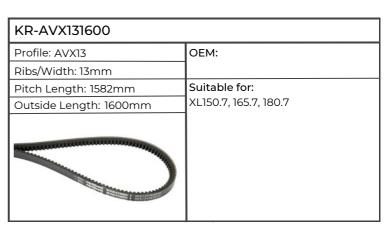

| KR-AVX131600           |                                                                                                                                                                                                             |
|------------------------|-------------------------------------------------------------------------------------------------------------------------------------------------------------------------------------------------------------|
| Profile: AVX13         | OEM:                                                                                                                                                                                                        |
| Ribs/Width: 13mm       |                                                                                                                                                                                                             |
| Pitch Length: 1582mm   | Suitable for:                                                                                                                                                                                               |
| Outside Length: 1600mm | AGROTRON 120MK2, 120MK3, 130                                                                                                                                                                                |
|                        | NEW, 135MK2, 135MK3, 140 NEW, 150.7 NEW, 150MK2, 150MK3, 155 NEW, 160MK2, 160MK3, 165 NEW, 165.7 NEW, 165MK3, 175MK2, 175MK3, 180.7, 200MK2, 200MK3, AGROTRON 6.20, 6.30, 6.45, DX4.70, TTV1130, 1145, 1160 |