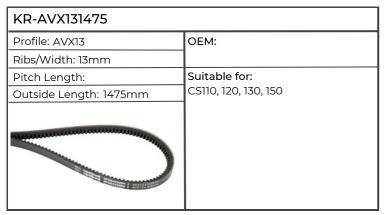

mm   | Suitable for:                               |  |
| Outside Length: 1100mm | 946, 955, 956, 1046, 1055, 1056, 1246, 1455 |  |
|                        |                                             |  |





















| KR-AVX131425           |                                        |  |
|------------------------|----------------------------------------|--|
| Profile: AVX13         | OEM: 3218952R1                         |  |
| Ribs/Width: 13mm       | 1                                      |  |
| Pitch Length:          | Suitable for:                          |  |
| Outside Length: 1425mm | 946, 955, 956, 1046, 1055, 1056, 1246, |  |
|                        | 1255, 1455, CS68, 75, 120, 130, 150    |  |
|                        |                                        |  |

















| KR-VPE6170             |                                  |  |
|------------------------|----------------------------------|--|
| Profile: AV13          | OEM: A184652                     |  |
| Ribs/Width: 13mm       |                                  |  |
| Pitch Length:          | Suitable for:                    |  |
| Outside Length: 1015mm | 5120, 5130, MX100, 110, 120, 135 |  |
|                        |                                  |  |















KR-BTK2722

OEM: 87326910, J918944

Suitable for: 5120, 5130, 5140, 5150, 5220, 5230, 5240, 5250, 7110, 7120, 7130, 7140, 7210, 7220, 7230, 7240, 7250, 9210, 9230, 9240, MX100, 110, 120, 135, 150, 170, 180, 200, 220, 240, 270

KR-VPE3750

OEM: 87326910, J918944, J934817, J936203

#### Suitable for:

Combine Harvest