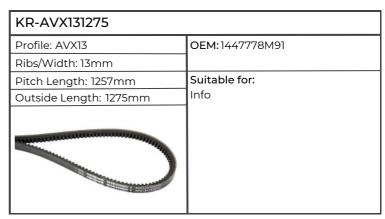

| KR-AVX131325           |                                                                                                                                                                                                       |
|------------------------|-------------------------------------------------------------------------------------------------------------------------------------------------------------------------------------------------------|
| Profile: AVX13         | OEM: 0001336301                                                                                                                                                                                       |
| Ribs/Width: 13mm       |                                                                                                                                                                                                       |
| Pitch Length:          | Suitable for:                                                                                                                                                                                         |
| Outside Length: 1325mm | Combine Harvester                                                                                                                                                                                     |
|                        | COMMANDOR 114, 115, 228-116,<br>DOMINATOR 68, 78, 88, 98, 118-<br>108, MEGA 202, 204-203,<br>Self Propelled Forager JAGUAR<br>675, 680, 680-675, 685, 685SL, 690,<br>690SL, 690-685, 695SL, 695-685SL |