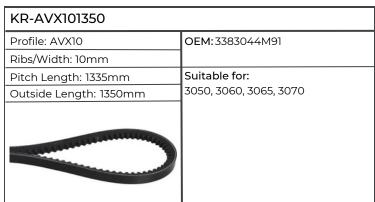

| KR-AVX101350           |                               |
|------------------------|-------------------------------|
| Profile: AVX10         | ОЕМ:                          |
| Ribs/Width: 10mm       |                               |
| Pitch Length: 1335mm   | Suitable for:                 |
| Outside Length: 1350mm | AGROSTAR TG6.71, 6.81, DX110, |
|                        | DX120                         |