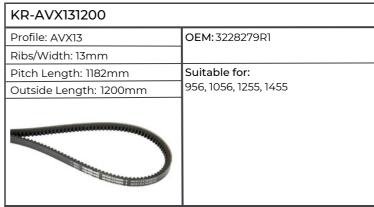

h: 1032mm   | Suitable for:                                              |  |
| Outside Length: 1050mm | 956, 1056, 1255, 1455, CVX140, 150,<br>160, 175, 195, 1195 |  |
|                        |                                                            |  |

| KR-AVX131100           |                                             |  |
|------------------------|---------------------------------------------|--|
| Profile: AVX13         | OEM: 3228282R1                              |  |
| Ribs/Width: 13mm       |                                             |  |
| Pitch Length: 1082mm   | Suitable for:                               |  |
| Outside Length: 1100mm | 946, 955, 956, 1046, 1055, 1056, 1246, 1455 |  |
|                        |                                             |  |





















| KR-AVX131425           |                                        |  |
|------------------------|----------------------------------------|--|
| Profile: AVX13         | OEM: 3218952R1                         |  |
| Ribs/Width: 13mm       | 1                                      |  |
| Pitch Length:          | Suitable for:                          |  |
| Outside Length: 1425mm | 946, 955, 956, 1046, 1055, 1056, 1246, |  |
|                        | 1255, 1455, CS68, 75, 120, 130, 150    |  |
|                        |                                        |  |

















| KR-VPE6170             |                                  |  |
|------------------------|----------------------------------|--|
| Profile: AV13          | OEM: A184652                     |  |
| Ribs