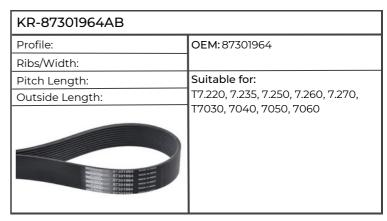

| 5640, 6640, 7740, 7840, 8240, 8340 |
| SPK 1400    SPK | 1TS80, 90, 100, 110, 115           |





| KR-87643267