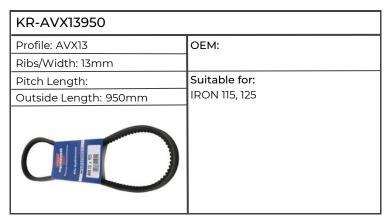

| KR-AVX131000           |                                                                                                                                                                                                                                                               |
|------------------------|---------------------------------------------------------------------------------------------------------------------------------------------------------------------------------------------------------------------------------------------------------------|
| Profile: AVX13         | OEM: 01180848, 04452801                                                                                                                                                                                                                                       |
| Ribs/Width: 13mm       |                                                                                                                                                                                                                                                               |
| Pitch Length: 982mm    | Suitable for:                                                                                                                                                                                                                                                 |
| Outside Length: 1000mm | AGROSTAR FREISICHT 4.68, 4.78, 6.08, 6.28, 6.38, AGROTRON 108 NEW, 118 NEW, 120 NEW, 128 NEW, 130 NEW, 150 NEW, 210 NEW, 215NEW 230MK2, 230MK3, 235 NEW, 260MK2, 260MK3, 265, AGROTRON K430, K610, AGROTRON M600, M610, M620, AGROXTRA 4.47, 4.57, 6.07, 6.17 |