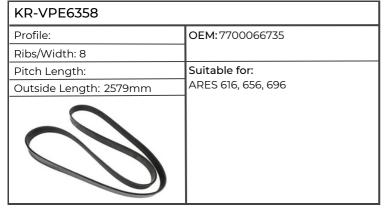

--|
| Profile: PK            | OEM:7700050644               |
| Ribs/Width: 8          | 1                            |
| Pitch Length:          | Suitable for:                |
| Outside Length: 2515mm | ARES 725, 735, 815, 825, 836 |
|                        |                              |

| KR-VPE6349             |                                            |
|------------------------|--------------------------------------------|
| Profile:               | OEM: 0011035850                            |
| Ribs/Width: 8          |                                            |
| Pitch Length:          | Suitable for:                              |
| Outside Length: 2580mm | ARION 510, 520, 530, 540, 610, 620,        |
|                        | 630, 640, AXION 810, 820, 830, 840,<br>850 |











# Cummins













## David Brown

| KR-AVX101075           |                                       |
|------------------------|---------------------------------------|
| Profile: AVX10         | ОЕМ:                                  |
| Ribs/Width: 10mm       |                                       |
| Pitch Length: 1060mm   | Suitable for:                         |
| Outside Length: 1075mm | 950, 990, 995, 996, 1210, 1212, 1410, |
|                        | 1412                                  |

| KR-AVX101175           |                                        |
|------------------------|----------------------------------------|
| Profile: AVX10         | OEM: K68073,                           |
| Ribs/Width: 10mm       |                                        |
| Pitch L