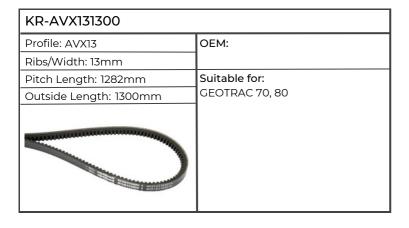

## Landini















## Liebherr

| KR-AVX101150           |                         |
|------------------------|-------------------------|
| Profile: AVX10         | ОЕМ:                    |
| Ribs/Width: 10mm       |                         |
| Pitch Length: 1132mm   | Suitable for:           |
| Outside Length: 1150mm | Wheel Loader L522 (422) |
|                        |                         |

| KR-AVX101350           |                         |
|------------------------|-------------------------|
| Profile: AVX10         | ОЕМ:                    |
| Ribs/Width: 10mm       |                         |
| Pitch Length: 1335mm   | Suitable for:           |
| Outside Length: 1350mm | Wheel Loader L522 (422) |
|                        |                         |

## Lindner



# Massey Ferguson















| KR-AVX131125           |               |
|------------------------|---------------|
| Profile: AVX13         | ОЕМ:          |
| Ribs/Width: 13mm       |               |
| Pitch Length: 1107mm   | Suitable for: |
| Outside Length: 1125mm | 2685          |
|                        |               |



















| KR-AVX131375           |                                                                  |
|------------------------|------------------------------------------------------------------|
| Profile: AVX13         | OEM: 2614B159                                                    |
| Ribs/Width: 13mm       |                                                                  |
| Pitch Length: 1357mm   | Suitable for: