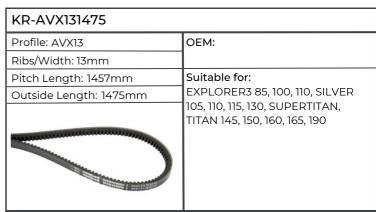

| KR-AVX131475           |                                                |
|------------------------|------------------------------------------------|
| Profile: AVX13         | ОЕМ:                                           |
| Ribs/Width: 13mm       | 1                                              |
| Pitch Length: 1457mm   | Suitable for:                                  |
| Outside Length: 1475mm | H6115, H6135, H6165, H6190, XB MAX             |
|                        | 85, 100, 110, XT105, 115, 130, 910.6, 911, 913 |
|                        | 313                                            |