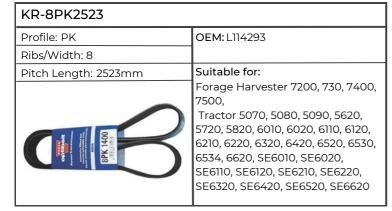

| KR-8PK1930           |                                                                                                                                                                                                                                   |
|----------------------|-----------------------------------------------------------------------------------------------------------------------------------------------------------------------------------------------------------------------------------|
| Profile: PK          | OEM: L114489                                                                                                                                                                                                                      |
| Ribs/Width: 8        |                                                                                                                                                                                                                                   |
| Pitch Length: 1930mm | Suitable for:                                                                                                                                                                                                                     |
| SPK 1400             | Engine 4045,<br>Tractor 5070, 5080, 5090, 5100,<br>5620, 5720, 5820, 6010, 6020, 6110,<br>6120, 6205, 6210, 6220, 6310, 6320,<br>6410, 6420, SE6010, SE6020,<br>SE6110, SE6120, SE6210, SE6220,<br>SE6310, SE6320, SE6410, SE6420 |