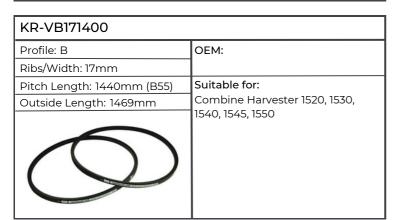

| KR-AVX131400           |                                |
|------------------------|--------------------------------|
| Profile: AVX13         | ОЕМ:                           |
| Ribs/Width: 13mm       |                                |
| Pitch Length: 1382mm   | Suitable for:                  |
| Outside Length: 1400mm | Combine Harvester 975 HYDRO/5, |
|                        | 986, 1075 HYDRO/5              |