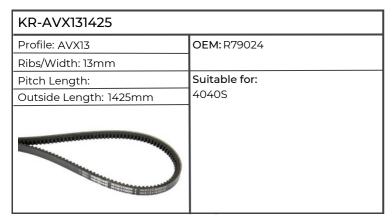

| KR-AVX131425           |                                                                                                                                    |
|------------------------|------------------------------------------------------------------------------------------------------------------------------------|
| Profile: AVX13         | ОЕМ:                                                                                                                               |
| Ribs/Width: 13mm       |                                                                                                                                    |
| Pitch Length:          | Suitable for:                                                                                                                      |
| Outside Length: 1425mm | Engine BSD442, 444, 444T,<br>GENESIS 4.4, 5.0T, 6.6,<br>Tractor 4830, 5030, 5610, 5610S,<br>6610, 6610S, 6710, 6810S, 7610, 7610S, |
|                        | 7710, 7810S, 8530, 8630, 8730, 8830                                                                                                |