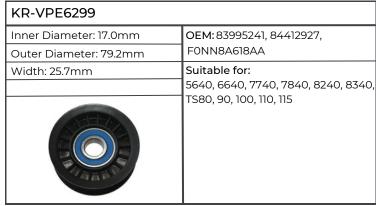

| KR-VPE6300              |                                                                                              |
|-------------------------|----------------------------------------------------------------------------------------------|
| Inner Diameter: 17.0mm  | OEM: 81871906                                                                                |
| Outer Diameter: 110.0mm | 1                                                                                            |
| Width: 27.2mm           | Suitable for:                                                                                |
| IPORMATIC.              | Engine POWERSTAR 4.4, 5.0, 5.0T, 6.6, 7.5, 7.5T, Tractor 5640, 6640, 7740, 7840, 8240, 8340, |