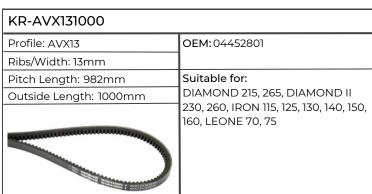

| KR-AVX131000           |                                                                                                                                                                                                                                                               |
|------------------------|---------------------------------------------------------------------------------------------------------------------------------------------------------------------------------------------------------------------------------------------------------------|
| Profile: AVX13         | OEM: 01180848, 04452801                                                                                                                                                                                                                                       |
| Ribs/Width: 13mm       |                                                                                                                                                                                                                                                               |
| Pitch Length: 982mm    | Suitable for:                                                                                                                                                                                                                                                 |
| Outside Length: 1000mm | AGROSTAR FREISICHT 4.68, 4.78, 6.08, 6.28, 6.38, AGROTRON 108 NEW, 118 NEW, 120 NEW, 128 NEW, 130 NEW, 150 NEW, 210 NEW, 215NEW 230MK2, 230MK3, 235 NEW, 260MK2, 260MK3, 265, AGROTRON K430, K610, AGROTRON M600, M610, M620, AGROXTRA 4.47, 4.57, 6.07, 6.17 |