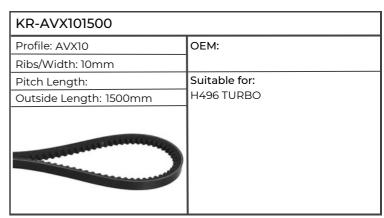

| <u> </u>               |                                                      |
|------------------------|------------------------------------------------------|
| KR-AVX131000           |                                                      |
| Profile: AVX13         | OEM: 04452801                                        |
| Ribs/Width: 13mm       |                                                      |
| Pitch Length: 982mm    | Suitable for:                                        |
| Outside Length: 1000mm | H496 TURBO, H5110 TURBO, H5116                       |
|                        | TURBO, H6160 TURBO, XL130, 140, 150, 160, XM115, 125 |
|                        | 130, 100, AMINS, 123                                 |