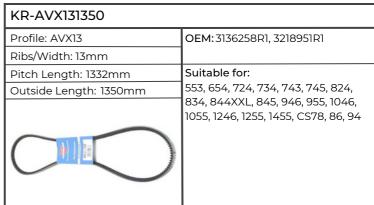

| KR-AVX131050           |                                                            |  |
|------------------------|------------------------------------------------------------|--|
| Profile: AVX13         | OEM:1806189C1                                              |  |
| Ribs/Width: 13mm       |                                                            |  |
| Pitch Length: 1032mm   | Suitable for:                                              |  |
| Outside Length: 1050mm | 956, 1056, 1255, 1455, CVX140, 150,<br>160, 175, 195, 1195 |  |
|                        |                                                            |  |

| KR-AVX131050           |                           |
|------------------------|---------------------------|
| Profile: AVX13         | ОЕМ:                      |
| Ribs/Width: 13mm       |                           |
| Pitch Length: 1032mm   | Suitable for:             |
| Outside Length: 1050mm | AGROXTRA 4.07, 4.17, M640 |
|                        |                           |