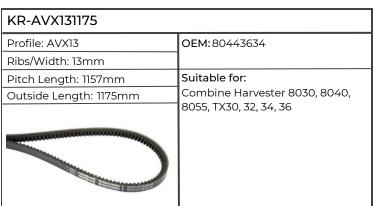

| KR-AVX131175                                                                                                                                                                                                                                                                                                                                                                                                                                                                                                                                                                                                                                                                                                                                                                                                                                                                                                                                                                                                                                                                                                                                                                                                                                                                                                                                                                                                                                                                                                                                                                                                                                                                                                                                                                                                                                                                                                                                                                                                                                                                                                                  |                                                                           |
|-------------------------------------------------------------------------------------------------------------------------------------------------------------------------------------------------------------------------------------------------------------------------------------------------------------------------------------------------------------------------------------------------------------------------------------------------------------------------------------------------------------------------------------------------------------------------------------------------------------------------------------------------------------------------------------------------------------------------------------------------------------------------------------------------------------------------------------------------------------------------------------------------------------------------------------------------------------------------------------------------------------------------------------------------------------------------------------------------------------------------------------------------------------------------------------------------------------------------------------------------------------------------------------------------------------------------------------------------------------------------------------------------------------------------------------------------------------------------------------------------------------------------------------------------------------------------------------------------------------------------------------------------------------------------------------------------------------------------------------------------------------------------------------------------------------------------------------------------------------------------------------------------------------------------------------------------------------------------------------------------------------------------------------------------------------------------------------------------------------------------------|---------------------------------------------------------------------------|
| Profile: AVX13                                                                                                                                                                                                                                                                                                                                                                                                                                                                                                                                                                                                                                                                                                                                                                                                                                                                                                                                                                                                                                                                                                                                                                                                                                                                                                                                                                                                                                                                                                                                                                                                                                                                                                                                                                                                                                                                                                                                                                                                                                                                                                                | ОЕМ:                                                                      |
| Ribs/Width: 13mm                                                                                                                                                                                                                                                                                                                                                                                                                                                                                                                                                                                                                                                                                                                                                                                                                                                                                                                                                                                                                                                                                                                                                                                                                                                                                                                                                                                                                                                                                                                                                                                                                                                                                                                                                                                                                                                                                                                                                                                                                                                                                                              |                                                                           |
| Pitch Length: 1157mm                                                                                                                                                                                                                                                                                                                                                                                                                                                                                                                                                                                                                                                                                                                                                                                                                                                                                                                                                                                                                                                                                                                                                                                                                                                                                                                                                                                                                                                                                                                                                                                                                                                                                                                                                                                                                                                                                                                                                                                                                                                                                                          | Suitable for:                                                             |
| Outside Length: 1175mm                                                                                                                                                                                                                                                                                                                                                                                                                                                                                                                                                                                                                                                                                                                                                                                                                                                                                                                                                                                                                                                                                                                                                                                                                                                                                                                                                                                                                                                                                                                                                                                                                                                                                                                                                                                                                                                                                                                                                                                                                                                                                                        | Combine Harvester 330, 430, 530,                                          |
|                                                                                                                                                                                                                                                                                                                                                                                                                                                                                                                                                                                                                                                                                                                                                                                                                                                                                                                                                                                                                                                                                                                                                                                                                                                                                                                                                                                                                                                                                                                                                                                                                                                                                                                                                                                                                                                                                                                                                                                                                                                                                                                               | 630, 930, 940, 950, 952, 960, 970,<br>1032, 1042, 1052, 1155, 1157, 1158, |
| THE REAL PROPERTY OF THE PARTY | 2270, 2280, 2420, 9900, 9910                                              |
|                                                                                                                                                                                                                                                                                                                                                                                                                                                                                                                                                                                                                                                                                                                                                                                                                                                                                                                                                                                                                                                                                                                                                                                                                                                                                                                                                                                                                                                                                                                                                                                                                                                                                                                                                                                                                                                                                                                                                                                                                                                                                                                               | Windrower 2270, 2280, 2420                                                |
|                                                                                                                                                                                                                                                                                                                                                                                                                                                                                                                                                                                                                                                                                                                                                                                                                                                                                                                                                                                                                                                                                                                                                                                                                                                                                                                                                                                                                                                                                                                                                                                                                                                                                                                                                                                                                                                                                                                                                                                                                                                                                                                               |                                                                           |