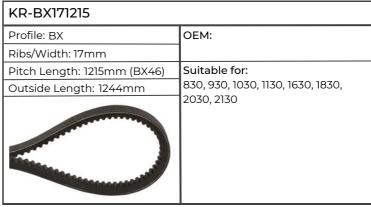

| KR-BX171440                 |                  |
|-----------------------------|------------------|
| Profile: BX                 | OEM: R82174      |
| Ribs/Width: 17mm            |                  |
| Pitch Length: 1440mm (BX55) | Suitable for:    |
| Outside Length: 1469mm      | 3100, 3110, 3640 |
|                             |                  |