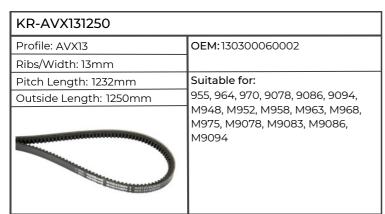

# Lamborghini

| KR-AVX131250           |                                                                                                            |
|------------------------|------------------------------------------------------------------------------------------------------------|
| Profile: AVX13         | ОЕМ:                                                                                                       |
| Ribs/Width: 13mm       |                                                                                                            |
| Pitch Length: 1232mm   | Suitable for:                                                                                              |
| Outside Length: 1250mm | GRAND PRIX 674-70, 774-80, 874-<br>90 TURBO, PREMIUM 850, 950,<br>1050, RF.55, .70, .75, .90, .100, RV.70, |
|                        | .75, .90, .100, SPRINT 654-55, 664-60, 664-65, 674-70, 674-75, 684-85                                      |