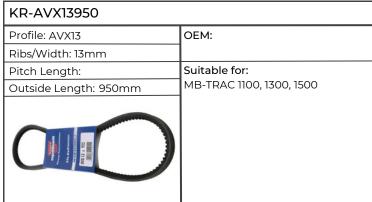

|



| KR-BTK2722      |                                 |
|-----------------|---------------------------------|
| Profile:        | ОЕМ:                            |
| Ribs/Width:     | 1                               |
| Pitch Length:   | Suitable for:                   |
| Outside Length: | MTX110, 120, 135, 150, 175, 185 |
|                 |                                 |

| KR-VPE3750      |                                 |
|-----------------|---------------------------------|
| Profile:        | OEM: J918944, J934817, J936203  |
| Ribs/Width:     |                                 |
| Pitch Length:   | Suitable for:                   |
| Outside Length: | MTX110, 120, 135, 150, 175, 185 |
| 0               |                                 |

#### Mercedes Benz















| KR-AVX131225