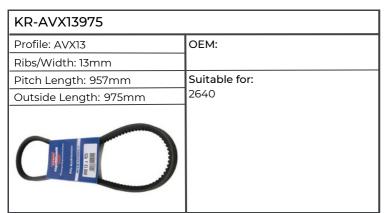

| KR-AVX131050           |                                                            |  |
|------------------------|------------------------------------------------------------|--|
| Profile: AVX13         | OEM:1806189C1                                              |  |
| Ribs/Width: 13mm       |                                                            |  |
| Pitch Length: 1032mm   | Suitable for:                                              |  |
| Outside Length: 1050mm | 956, 1056, 1255, 1455, CVX140, 150,<br>160, 175, 195, 1195 |  |
|                        |                                                            |  |