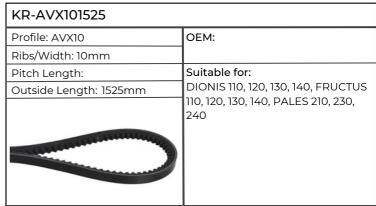

| ARES 547, 557, 567, 577 |  |
| 17.100 - En optibet 17.100 |                         |  |













| KR-AVX131325           |                                                                                                                                                                                                       |
|------------------------|-------------------------------------------------------------------------------------------------------------------------------------------------------------------------------------------------------|
| Profile: AVX13         | OEM: 0001336301                                                                                                                                                                                       |
| Ribs/Width: 13mm       |