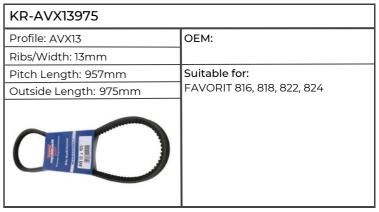

| KR-AVX101450           |                            |
|------------------------|----------------------------|
| Profile: AVX10         | OEM: OEM                   |
| Ribs/Width: 10mm       | ОЕМ                        |
| Pitch Length:          | Suitable for:              |
| Outside Length: 1450mm | FAVORIT 611, 612, 614, 615 |
|                        |                            |