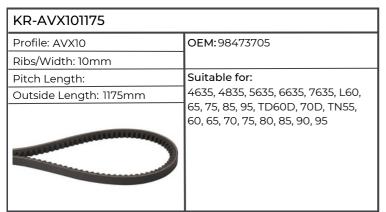

| KR-AVX101175           |                                                           |
|------------------------|-----------------------------------------------------------|
| Profile: AVX10         | OEM:                                                      |
| Ribs/Width: 10mm       |                                                           |
| Pitch Length:          | Suitable for:                                             |
| Outside Length: 1175mm | 1294, 1394, 1494, JX55, 60, 65, 70,                       |
|                        | 70U, 75, 80U, 85, 90U, 95, 100U,<br>JX1060C, 1070C, 1075C |
|                        |                                                           |