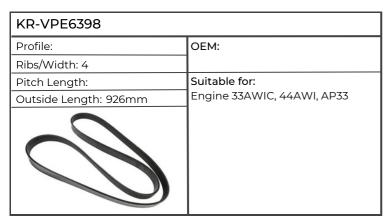

|

| KR-AVX131350           |                                                                                |
|------------------------|--------------------------------------------------------------------------------|
| Profile: AVX13         | ОЕМ:                                                                           |
| Ribs/Width: 13mm       |                                                                                |
| Pitch Length: 1332mm   | Suitable for:                                                                  |
| Outside Length: 1350mm | PROFI TRAC 2000 TVL, SUPER                                                     |
|                        | 850/V, 950/V, 1250V, 1250VL,<br>1500TV, 1500TVL, 1800TVL,<br>SUPERTRAC 2000TVL |





#### Sisu

















| KR-VPE6412            |               |
|-----------------------|---------------|
| Profile:              | OEM:          |
| Ribs/Width: 4         |               |
| Pitch Length:         | Suitable for: |
| Outside Length: 937mm | Engine 33AWIC |
|                       |               |



### Standard (Hotchkiss)



# Steyr



| KR-8PK1549           |                                     |
|----------------------|-------------------------------------|
| Profile: PK          | OEM: 2858019, J911563               |
| Ribs/Width: 8        |                                     |
| Pitch Length: 1549mm | Suitable for:                       |
| Outside Length:      | 4100, 4110, 4115, 4120, 4130, 6115, |
| SPK 1400             | 16125, 6135, 6140                   |





| KR-AVX101275