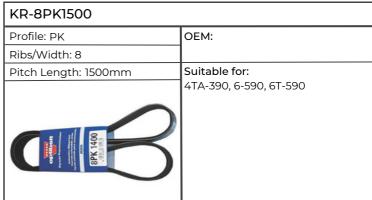

| KR-8PK1549           |                                                                                        |  |
|----------------------|----------------------------------------------------------------------------------------|--|
| Profile: PK          | OEM: J911563                                                                           |  |
| Ribs/Width: 8        |                                                                                        |  |
| Pitch Length: 1549mm | Suitable for:                                                                          |  |
| Outside Length:      | MAXXUM 100, 110, 115, 120, 125, 130,                                                   |  |
| BPK 1400             | 135, 140, 145, 150, MXU100, 110, 115, 125, 130, 135, PUMA 115, 125, 130, 140, 145, 155 |  |