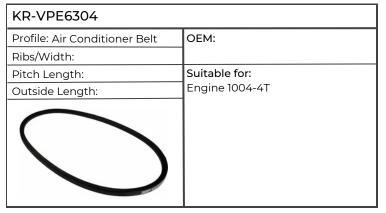

| 135, 160, T9010, 9020, TG210, 230,<br>255, 285, TM110, 115, 120, 125, 130,<br>135, 140, 150, 155, 165, 175, 180, 190,<br>TV140 |



# Perkins















| KR-VPE6175             |                                                              |
|------------------------|--------------------------------------------------------------|
| Profile: AVX13         | ОЕМ:                                                         |
| Ribs/Width: 13mm       |                                                              |
| Pitch Length:          | Suitable for:                                                |
| Outside Length: 1416mm | Engine 1004-4T, 1004-40T, 1004-                              |
|                        | 40TWG, 1006-6, 1006-6T, 1006-<br>60NA, 1006-60T, 1104C-E44TA |



















| KR-VPE6394             |                               |
|------------------------|-------------------------------|
| Profile:               | OEM:                          |
| Ribs/Width: 4          | 1                             |
| Pitch Length:          | Suitable for:                 |
| Outside Length: 1122mm | Engine 1104C-44T, 1104C-44TA, |
|                        | 1104D-44TA, 1104D-E44TA       |

| KR-VPE6395             |                              |
|------------------------|------------------------------|
| Profile:               | ОЕМ:                         |
| Ribs/Width: 4          |                              |
| Pitch Length:          | Suitable for:                |
| Outside Length: 1159mm | Engine 1104D-44T, 1104D-44TA |
|