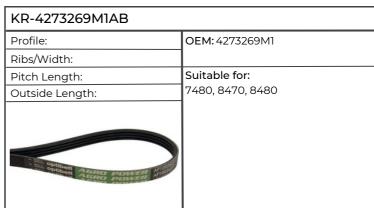

#### Ford

| KR-AVX131400           |                                                                                                                                                                                                                                                                                                                                                                                                                |
|------------------------|----------------------------------------------------------------------------------------------------------------------------------------------------------------------------------------------------------------------------------------------------------------------------------------------------------------------------------------------------------------------------------------------------------------|
| Profile: AVX13         | OEM:                                                                                                                                                                                                                                                                                                                                                                                                           |
| Ribs/Width: 13mm       |                                                                                                                                                                                                                                                                                                                                                                                                                |
| Pitch Length: 1382mm   | Suitable for:                                                                                                                                                                                                                                                                                                                                                                                                  |
| Outside Length: 1400mm | Engine BSD326, 329, 330, 332, 333, 438, 442, 442T, 444, 444T, 666, GENESIS 4.4, 5.0T, 6.6, Tractor 764, 774, 964, 974, 1164, 2310, 2600, 2610, 2810, 2910, 3230, 3430, 3600, 3610, 3900, 3910, 4100, 4110, 4130, 4600, 4610, 4630, 5030, 5110, 5600, 5610, 56105, 5700, 5900, 6410, 6600, 6610, 66105, 6700, 6710, 6810, 68105, 7410, 7600, 7610, 76105, 7700, 7710, 7810, 78105, 7910, 8000, 8200, 8210, 8600 |