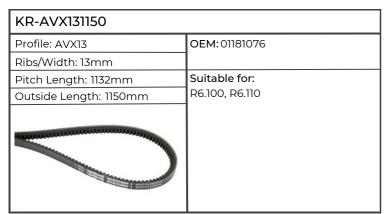

| KR-AVX131150           |                                 |
|------------------------|---------------------------------|
| Profile: AVX13         | ОЕМ:                            |
| Ribs/Width: 13mm       | 1                               |
| Pitch Length: 1132mm   | Suitable for:                   |
| Outside Length: 1150mm | FARMER 206, 207, 208, 209,      |
|                        | FARMER 304, 305, 306, 307, 308, |
|                        | 309                             |