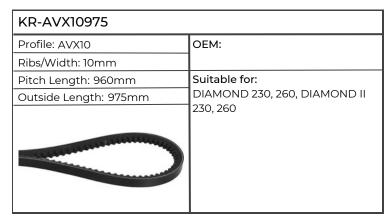

|
|------------------------|--------------------------------|
| Profile: AVX10         | ОЕМ:                           |
| Ribs/Width: 10mm       |                                |
| Pitch Length:          | Suitable for:                  |
| Outside Length: 1450mm | 145-14, 145-54, 155-54, 175-74 |
|                        |                                |

| KR-AVX131300           |                               |
|------------------------|-------------------------------|
| Profile: AVX13         | ОЕМ:                          |
| Ribs/Width: 13mm       |                               |
| Pitch Length: 1282mm   | Suitable for:                 |
| Outside Length: 1300mm | 891, 951, 981, 1151-4, 1181-4 |
|                        |                               |



#### SAME











| KR-AVX101325           |                                                                                 |
|------------------------|---------------------------------------------------------------------------------|
| Profile: AVX10         | ОЕМ:                                                                            |
| Ribs/Width: 10mm       |                                                                                 |
| Pitch Length:          | Suitable for:                                                                   |
| Outside Length: 1325mm | EXPLORER I 65, 70, 75, 80, 90                                                   |
|                        | TURBO, FRUTTETO I 60, 75,<br>FRUTTETO II 75, 85, ROCK 55, 60, 70<br>VIGNERON 75 |

| KR-AVX101350           |