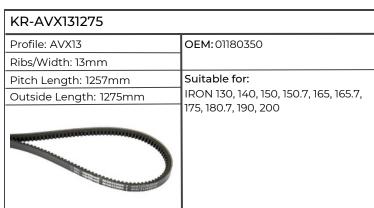

|                                                            |







































| KR-AVX131325           |                                                  |
|------------------------|--------------------------------------------------|
| Profile: AVX13         | ОЕМ:                                             |
| Ribs/Width: 13mm       |                                                  |
| Pitch Length:          | Suitable for:                                    |
| Outside Length: 1325mm | ANTARES II 110, 130, SILVER 80, 90, 100.4, 100.6 |
|                        |                                                  |

| KR-AVX131350           |                              |
|------------------------|------------------------------|
| Profile: AVX13         | OEM:                         |
| Ribs/Width: 13mm       | 1                            |
| Pitch Length: 1