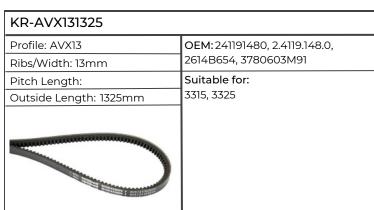

| KR-AVX131325           |                                                                                                                                                                                                       |
|------------------------|-------------------------------------------------------------------------------------------------------------------------------------------------------------------------------------------------------|
| Profile: AVX13         | OEM: 0001336301                                                                                                                                                                                       |
| Ribs/Width: 13mm       |                                                                                                                                                                                                       |
| Pitch Length:          | Suitable for:                                                                                                                                                                                         |
| Outside Length: 1325mm | Combine Harvester                                                                                                                                                                                     |
|                        | COMMANDOR 114, 115, 228-116,<br>DOMINATOR 68, 78, 88, 98, 118-<br>108, MEGA 202, 204-203,<br>Self Propelled Forager JAGUAR<br>675, 680, 680-675, 685, 685SL, 690,<br>690SL, 690-685, 695SL, 695-685SL |