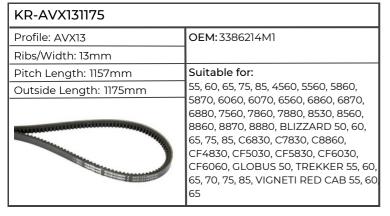

| KR-AVX131175                                                                                                                                                                                                                                                                                                                                                                                                                                                                                                                                                                                                                                                                                                                                                                                                                                                                                                                                                                                                                                                                                                                                                                                                                                                                                                                                                                                                                                                                                                                                                                                                                                                                                                                                                                                                                                                                                                                                                                                                                                                                                                                  |                                                                           |
|-------------------------------------------------------------------------------------------------------------------------------------------------------------------------------------------------------------------------------------------------------------------------------------------------------------------------------------------------------------------------------------------------------------------------------------------------------------------------------------------------------------------------------------------------------------------------------------------------------------------------------------------------------------------------------------------------------------------------------------------------------------------------------------------------------------------------------------------------------------------------------------------------------------------------------------------------------------------------------------------------------------------------------------------------------------------------------------------------------------------------------------------------------------------------------------------------------------------------------------------------------------------------------------------------------------------------------------------------------------------------------------------------------------------------------------------------------------------------------------------------------------------------------------------------------------------------------------------------------------------------------------------------------------------------------------------------------------------------------------------------------------------------------------------------------------------------------------------------------------------------------------------------------------------------------------------------------------------------------------------------------------------------------------------------------------------------------------------------------------------------------|---------------------------------------------------------------------------|
| Profile: AVX13                                                                                                                                                                                                                                                                                                                                                                                                                                                                                                                                                                                                                                                                                                                                                                                                                                                                                                                                                                                                                                                                                                                                                                                                                                                                                                                                                                                                                                                                                                                                                                                                                                                                                                                                                                                                                                                                                                                                                                                                                                                                                                                | ОЕМ:                                                                      |
| Ribs/Width: 13mm                                                                                                                                                                                                                                                                                                                                                                                                                                                                                                                                                                                                                                                                                                                                                                                                                                                                                                                                                                                                                                                                                                                                                                                                                                                                                                                                                                                                                                                                                                                                                                                                                                                                                                                                                                                                                                                                                                                                                                                                                                                                                                              |                                                                           |
| Pitch Length: 1157mm                                                                                                                                                                                                                                                                                                                                                                                                                                                                                                                                                                                                                                                                                                                                                                                                                                                                                                                                                                                                                                                                                                                                                                                                                                                                                                                                                                                                                                                                                                                                                                                                                                                                                                                                                                                                                                                                                                                                                                                                                                                                                                          | Suitable for:                                                             |
| Outside Length: 1175mm                                                                                                                                                                                                                                                                                                                                                                                                                                                                                                                                                                                                                                                                                                                                                                                                                                                                                                                                                                                                                                                                                                                                                                                                                                                                                                                                                                                                                                                                                                                                                                                                                                                                                                                                                                                                                                                                                                                                                                                                                                                                                                        | Combine Harvester 330, 430, 530,                                          |
|                                                                                                                                                                                                                                                                                                                                                                                                                                                                                                                                                                                                                                                                                                                                                                                                                                                                                                                                                                                                                                                                                                                                                                                                                                                                                                                                                                                                                                                                                                                                                                                                                                                                                                                                                                                                                                                                                                                                                                                                                                                                                                                               | 630, 930, 940, 950, 952, 960, 970,<br>1032, 1042, 1052, 1155, 1157, 1158, |
| THE REAL PROPERTY OF THE PARTY | 2270, 2280, 2420, 9900, 9910                                              |
|                                                                                                                                                                                                                                                                                                                                                                                                                                                                                                                                                                                                                                                                                                                                                                                                                                                                                                                                                                                                                                                                                                                                                                                                                                                                                                                                                                                                                                                                                                                                                                                                                                                                                                                                                                                                                                                                                                                                                                                                                                                                                                                               | Windrower 2270, 2280, 2420                                                |
|                                                                                                                                                                                                                                                                                                                                                                                                                                                                                                                                                                                                                                                                                                                                                                                                                                                                                                                                                                                                                                                                                                                                                                                                                                                                                                                                                                                                                                                                                                                                                                                                                                                                                                                                                                                                                                                                                                                                                                                                                                                                                                                               |                                                                           |