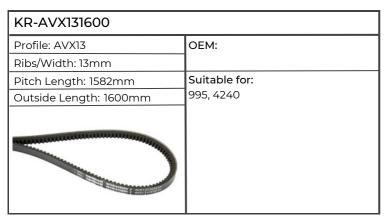

| KR-AVX131600           |                                                                                                                                                                                                             |
|------------------------|-------------------------------------------------------------------------------------------------------------------------------------------------------------------------------------------------------------|
| Profile: AVX13         | OEM:                                                                                                                                                                                                        |
| Ribs/Width: 13mm       |                                                                                                                                                                                                             |
| Pitch Length: 1582mm   | Suitable for:                                                                                                                                                                                               |
| Outside Length: 1600mm | AGROTRON 120MK2, 120MK3, 130                                                                                                                                                                                |
|                        | NEW, 135MK2, 135MK3, 140 NEW, 150.7 NEW, 150MK2, 150MK3, 155 NEW, 160MK2, 160MK3, 165 NEW, 165.7 NEW, 165MK3, 175MK2, 175MK3, 180.7, 200MK2, 200MK3, AGROTRON 6.20, 6.30, 6.45, DX4.70, TTV1130, 1145, 1160 |