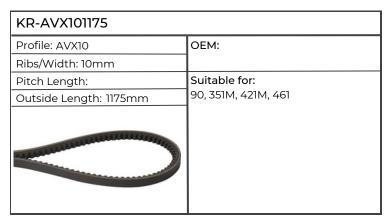

| KR-AVX101175           |                                                           |
|------------------------|-----------------------------------------------------------|
| Profile: AVX10         | OEM:                                                      |
| Ribs/Width: 10mm       |                                                           |
| Pitch Length:          | Suitable for:                                             |
| Outside Length: 1175mm | 1294, 1394, 1494, JX55, 60, 65, 70,                       |
|                        | 70U, 75, 80U, 85, 90U, 95, 100U,<br>JX1060C, 1070C, 1075C |
|                        |                                                           |